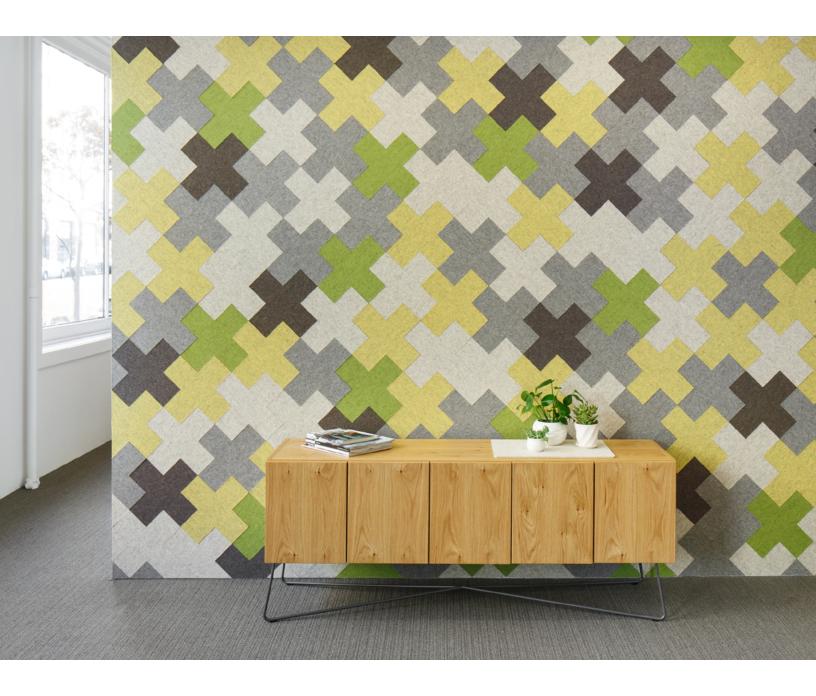

## Plus Block Acoustic Wall Tile filzfelt\*

Plus Block's impact really adds up. Sound absorption is always a positive. Designed by the daughter of a math teacher, Kelly Harris Smith's Plus Block exemplifies bold patterning whether you leave it orthogonal or tilt it a bit. Whichever way you look at it, Plus Block is an excellent addition to any space.

Plus Block was designed by Kelly Harris Smith, a textile and product designer who specializes in natural, sustainable, and recycled materials.

"I find inspiration almost everywhere I go. Whether it's the color of the sky at a particular moment, the texture of a manhole cover or the patterning on a facade, I'm constantly recording. Depending on the type of project, I photograph, sketch, collage and even stitch my ideas before moving to conceptual drawings."

| Product                                 | Plus Block                                                                                                                                                                                                                                                                                                                                                                                                                                                                                                                       |
|-----------------------------------------|----------------------------------------------------------------------------------------------------------------------------------------------------------------------------------------------------------------------------------------------------------------------------------------------------------------------------------------------------------------------------------------------------------------------------------------------------------------------------------------------------------------------------------|
| Designer                                | Kelly Harris Smith                                                                                                                                                                                                                                                                                                                                                                                                                                                                                                               |
| Content                                 | 100% Wool Design Felt + Akustika 10 Substrate (60% post-consumer recycled content)                                                                                                                                                                                                                                                                                                                                                                                                                                               |
| Tile Size                               | 1'-0" x 1'-0" (30.5 x 30.5 cm)                                                                                                                                                                                                                                                                                                                                                                                                                                                                                                   |
| Thickness                               | 1/2 in (13 mm)                                                                                                                                                                                                                                                                                                                                                                                                                                                                                                                   |
| Thickness Tolerance                     | ±1/16 in (2 mm)                                                                                                                                                                                                                                                                                                                                                                                                                                                                                                                  |
| Edges                                   | Standard                                                                                                                                                                                                                                                                                                                                                                                                                                                                                                                         |
| Color Options                           | 1-Color, 2-Color, 3-Color, or 4-Color per wall                                                                                                                                                                                                                                                                                                                                                                                                                                                                                   |
| Design Tool                             | A Design Tool is available to assist in the design of Block tiles. This tool allows patterns to be configured and is available at: dt.filzfelt.com                                                                                                                                                                                                                                                                                                                                                                               |
| Custom                                  | Custom sizes, shapes, and mounting options are available and must be quoted Tiles in 5/8 in (15 mm) thickness available with a 10% upcharge 5-Color or more per wall is available and must be quoted                                                                                                                                                                                                                                                                                                                             |
| Durability                              | Contract or residential                                                                                                                                                                                                                                                                                                                                                                                                                                                                                                          |
| Lead Time                               | Made to order and certain lead times will apply                                                                                                                                                                                                                                                                                                                                                                                                                                                                                  |
| Installation                            | Install in the pattern as specified and attach to a wall surface using a heavy-duty construction adhesive.  Tiles may be trimmed to size with a utility knife. Refer to Plus Block Installation Instructions for complete guidance.                                                                                                                                                                                                                                                                                              |
| Maintenance                             | Vacuum occasionally to remove general air-borne debris. Should soiling occur, spot clean with mild soap and lukewarm water. Avoid aggressive rubbing as this can continue the felting process and change the surface appearance of the felt. Refer to 100% Wool Design Felt Maintenance + Cleaning for detailed care instructions.                                                                                                                                                                                               |
| Variation                               | Wool felt is a natural material and color variation and inclusions of natural fiber on the surface are evidence of the 100% natural origin of the material. Product color is only indicative, as it is not possible to assure consistency of color in a natural product due to the natural color of raw wool and absorption of dyes. Color matching cannot be guaranteed on shipments and variation will be more pronounced beyond the normal commercial range.                                                                  |
| Environmental                           | 100% Wool Design Felt is 100% biodegradable/compostable and Akustika 10 contains minimum 60% post-consumer recycled content and is 100% recyclable Contains no formaldehyde, 100% VOC free, no chemical irritants, and free of harmful substances 100% Wool Design Felt and Akustika 10 contribute to LEED© Download Declare Label Living Building Challenge Criteria Compliant Oeko-Tex© Standard 100 Certified Product Class II (100% Wool Design Felt + Akustika 10 Substrate) Meets VOC test limits for the CDPH v1.2 method |
| Acoustics                               | ASTM C 423: NRC – 0.50, SAA – 0.51                                                                                                                                                                                                                                                                                                                                                                                                                                                                                               |
| Colorfastness to Light                  | Class 4–5 (40 hours)                                                                                                                                                                                                                                                                                                                                                                                                                                                                                                             |
| Colorfastness to Crocking               | Class 3-4 (wet), Class 4-5 (dry)                                                                                                                                                                                                                                                                                                                                                                                                                                                                                                 |
| Flammability                            | Test reports available upon request                                                                                                                                                                                                                                                                                                                                                                                                                                                                                              |
| *************************************** | ······································                                                                                                                                                                                                                                                                                                                                                                                                                                                                                           |