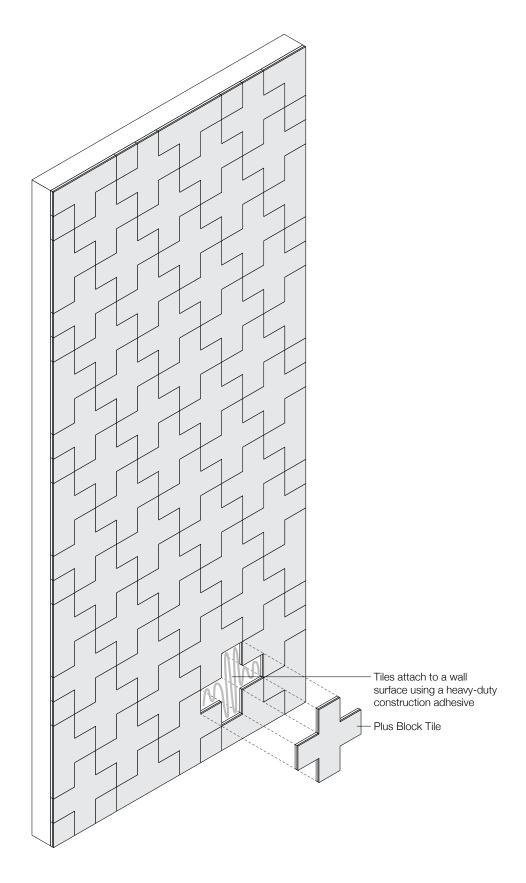

| Product                                 | Plus Block                                                                                                                                                                                                                                                                                                                                                                                                                                                                                                                       |
|-----------------------------------------|----------------------------------------------------------------------------------------------------------------------------------------------------------------------------------------------------------------------------------------------------------------------------------------------------------------------------------------------------------------------------------------------------------------------------------------------------------------------------------------------------------------------------------|
| Designer                                | Kelly Harris Smith                                                                                                                                                                                                                                                                                                                                                                                                                                                                                                               |
| Content                                 | 100% Wool Design Felt + Akustika 10 Substrate (60% post-consumer recycled content)                                                                                                                                                                                                                                                                                                                                                                                                                                               |
| Tile Size                               | 1'-0" x 1'-0" (30.5 x 30.5 cm)                                                                                                                                                                                                                                                                                                                                                                                                                                                                                                   |
| Thickness                               | 1/2 in (13 mm)                                                                                                                                                                                                                                                                                                                                                                                                                                                                                                                   |
| Thickness Tolerance                     | ±1/16 in (2 mm)                                                                                                                                                                                                                                                                                                                                                                                                                                                                                                                  |
| Edges                                   | Standard                                                                                                                                                                                                                                                                                                                                                                                                                                                                                                                         |
| Color Options                           | 1-Color, 2-Color, 3-Color, or 4-Color per wall                                                                                                                                                                                                                                                                                                                                                                                                                                                                                   |
| Design Tool                             | A Design Tool is available to assist in the design of Block tiles. This tool allows patterns to be configured and is available at: dt.filzfelt.com                                                                                                                                                                                                                                                                                                                                                                               |
| Custom                                  | Custom sizes, shapes, and mounting options are available and must be quoted Tiles in 5/8 in (15 mm) thickness available with a 10% upcharge 5-Color or more per wall is available and must be quoted                                                                                                                                                                                                                                                                                                                             |
| Durability                              | Contract or residential                                                                                                                                                                                                                                                                                                                                                                                                                                                                                                          |
| Lead Time                               | Made to order and certain lead times will apply                                                                                                                                                                                                                                                                                                                                                                                                                                                                                  |
| Installation                            | Install in the pattern as specified and attach to a wall surface using a heavy-duty construction adhesive.  Tiles may be trimmed to size with a utility knife. Refer to Plus Block Installation Instructions for complete guidance.                                                                                                                                                                                                                                                                                              |
| Maintenance                             | Vacuum occasionally to remove general air-borne debris. Should soiling occur, spot clean with mild soap and lukewarm water. Avoid aggressive rubbing as this can continue the felting process and change the surface appearance of the felt. Refer to 100% Wool Design Felt Maintenance + Cleaning for detailed care instructions.                                                                                                                                                                                               |
| Variation                               | Wool felt is a natural material and color variation and inclusions of natural fiber on the surface are evidence of the 100% natural origin of the material. Product color is only indicative, as it is not possible to assure consistency of color in a natural product due to the natural color of raw wool and absorption of dyes. Color matching cannot be guaranteed on shipments and variation will be more pronounced beyond the normal commercial range.                                                                  |
| Environmental                           | 100% Wool Design Felt is 100% biodegradable/compostable and Akustika 10 contains minimum 60% post-consumer recycled content and is 100% recyclable Contains no formaldehyde, 100% VOC free, no chemical irritants, and free of harmful substances 100% Wool Design Felt and Akustika 10 contribute to LEED© Download Declare Label Living Building Challenge Criteria Compliant Oeko-Tex© Standard 100 Certified Product Class II (100% Wool Design Felt + Akustika 10 Substrate) Meets VOC test limits for the CDPH v1.2 method |
| Acoustics                               | ASTM C 423: NRC – 0.50, SAA – 0.51                                                                                                                                                                                                                                                                                                                                                                                                                                                                                               |
| Colorfastness to Light                  | Class 4–5 (40 hours)                                                                                                                                                                                                                                                                                                                                                                                                                                                                                                             |
| Colorfastness to Crocking               | Class 3-4 (wet), Class 4-5 (dry)                                                                                                                                                                                                                                                                                                                                                                                                                                                                                                 |
| Flammability                            | Test reports available upon request                                                                                                                                                                                                                                                                                                                                                                                                                                                                                              |
| *************************************** | ······································                                                                                                                                                                                                                                                                                                                                                                                                                                                                                           |