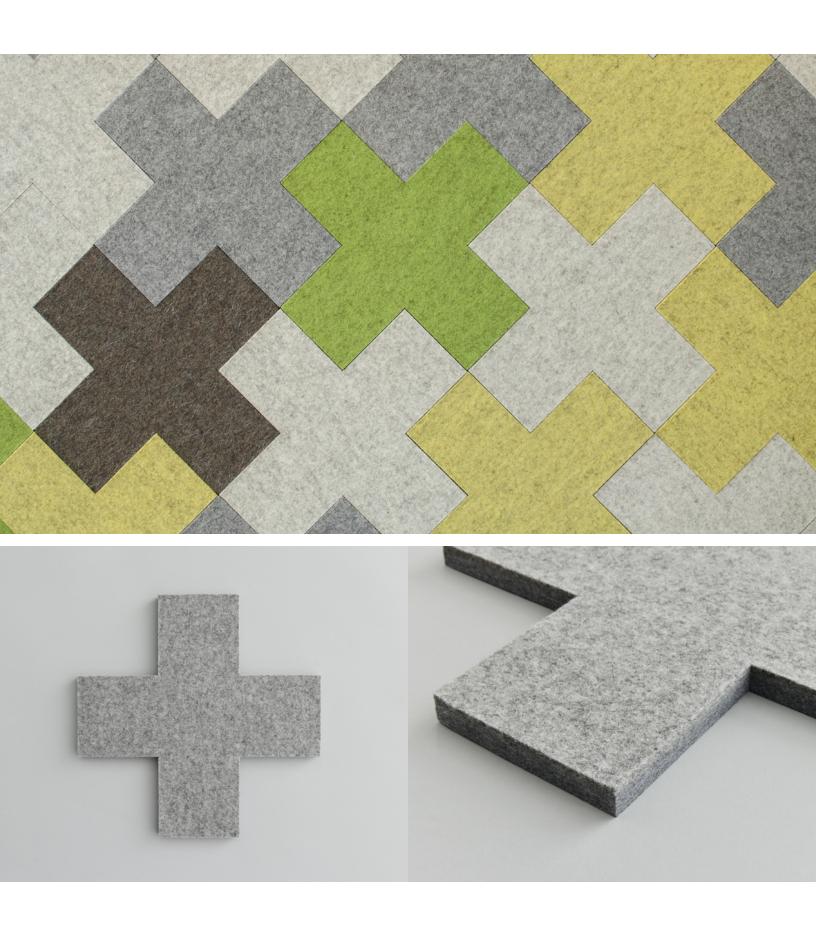

- Kelly Harris Smith, designer of Plus Block

**Exploded Axonometric** 

**2-Color Pattern** Code: FF-KS-PLUS-001

**3-Color Pattern** Code: FF-KS-PLUS-002

**4-Color Pattern** Code: FF-KS-PLUS-003

5-Color Pattern Code: FF-KS-PLUS-004

| Product                                 | Plus Block                                                                                                                                                                                                                                                                                                                                                                                                                                                                                                                       |
|-----------------------------------------|----------------------------------------------------------------------------------------------------------------------------------------------------------------------------------------------------------------------------------------------------------------------------------------------------------------------------------------------------------------------------------------------------------------------------------------------------------------------------------------------------------------------------------|
| Designer                                | Kelly Harris Smith                                                                                                                                                                                                                                                                                                                                                                                                                                                                                                               |
| Content                                 | 100% Wool Design Felt + Akustika 10 Substrate (60% post-consumer recycled content)                                                                                                                                                                                                                                                                                                                                                                                                                                               |
| Tile Size                               | 1'-0" x 1'-0" (30.5 x 30.5 cm)                                                                                                                                                                                                                                                                                                                                                                                                                                                                                                   |
| Thickness                               | 1/2 in (13 mm)                                                                                                                                                                                                                                                                                                                                                                                                                                                                                                                   |
| Thickness Tolerance                     | ±1/16 in (2 mm)                                                                                                                                                                                                                                                                                                                                                                                                                                                                                                                  |
| Edges                                   | Standard                                                                                                                                                                                                                                                                                                                                                                                                                                                                                                                         |
| Color Options                           | 1-Color, 2-Color, 3-Color, or 4-Color per wall                                                                                                                                                                                                                                                                                                                                                                                                                                                                                   |
| Design Tool                             | A Design Tool is available to assist in the design of Block tiles. This tool allows patterns to be configured and is available at: dt.filzfelt.com                                                                                                                                                                                                                                                                                                                                                                               |
| Custom                                  | Custom sizes, shapes, and mounting options are available and must be quoted Tiles in 5/8 in (15 mm) thickness available with a 10% upcharge 5-Color or more per wall is available and must be quoted                                                                                                                                                                                                                                                                                                                             |
| Durability                              | Contract or residential                                                                                                                                                                                                                                                                                                                                                                                                                                                                                                          |
| Lead Time                               | Made to order and certain lead times will apply                                                                                                                                                                                                                                                                                                                                                                                                                                                                                  |
| Installation                            | Install in the pattern as specified and attach to a wall surface using a heavy-duty construction adhesive.  Tiles may be trimmed to size with a utility knife. Refer to Plus Block Installation Instructions for complete guidance.                                                                                                                                                                                                                                                                                              |
| Maintenance                             | Vacuum occasionally to remove general air-borne debris. Should soiling occur, spot clean with mild soap and lukewarm water. Avoid aggressive rubbing as this can continue the felting process and change the surface appearance of the felt. Refer to 100% Wool Design Felt Maintenance + Cleaning for detailed care instructions.                                                                                                                                                                                               |
| Variation                               | Wool felt is a natural material and color variation and inclusions of natural fiber on the surface are evidence of the 100% natural origin of the material. Product color is only indicative, as it is not possible to assure consistency of color in a natural product due to the natural color of raw wool and absorption of dyes. Color matching cannot be guaranteed on shipments and variation will be more pronounced beyond the normal commercial range.                                                                  |
| Environmental                           | 100% Wool Design Felt is 100% biodegradable/compostable and Akustika 10 contains minimum 60% post-consumer recycled content and is 100% recyclable Contains no formaldehyde, 100% VOC free, no chemical irritants, and free of harmful substances 100% Wool Design Felt and Akustika 10 contribute to LEED© Download Declare Label Living Building Challenge Criteria Compliant Oeko-Tex© Standard 100 Certified Product Class II (100% Wool Design Felt + Akustika 10 Substrate) Meets VOC test limits for the CDPH v1.2 method |
| Acoustics                               | ASTM C 423: NRC – 0.50, SAA – 0.51                                                                                                                                                                                                                                                                                                                                                                                                                                                                                               |
| Colorfastness to Light                  | Class 4–5 (40 hours)                                                                                                                                                                                                                                                                                                                                                                                                                                                                                                             |
| Colorfastness to Crocking               | Class 3-4 (wet), Class 4-5 (dry)                                                                                                                                                                                                                                                                                                                                                                                                                                                                                                 |
| Flammability                            | Test reports available upon request                                                                                                                                                                                                                                                                                                                                                                                                                                                                                              |
| *************************************** | ······································                                                                                                                                                                                                                                                                                                                                                                                                                                                                                           |