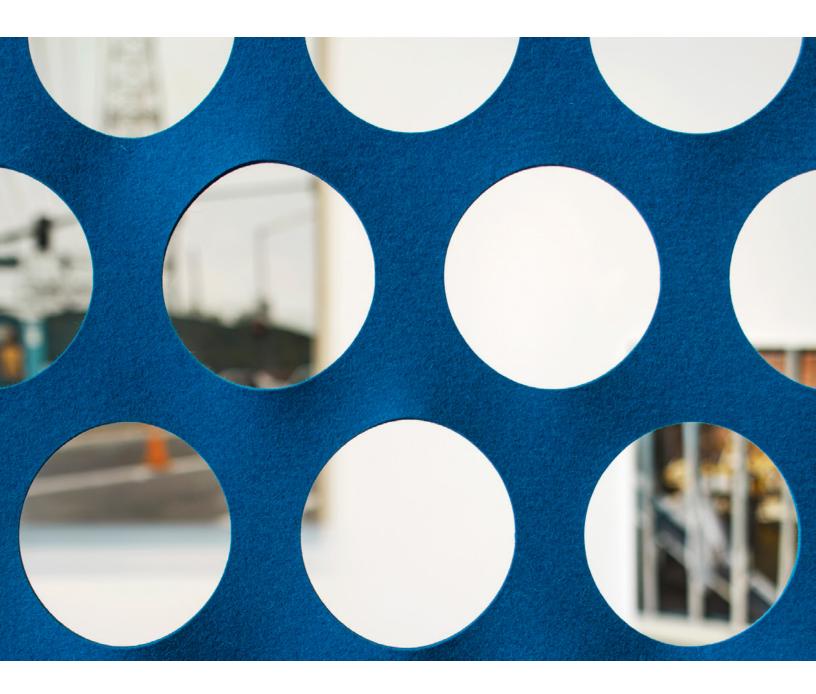

## Polka 120 Hanging Panel Space Divider

## Polka 120 is all about what's left behind.

Polka 120 Hanging Panels are bold, graphic, and playful. Shifts in circle patterning at a 120 degree offset creates an unexpected, sophistical pattern. Circles are five inches in diameter and break the edge of the panel, allowing a smooth pattern transition between adjacent panels. The softness, thickness, and density of 100% Wool Design Felt allow these no-nonsense panels to be cut with intricate patterning and hang freely without fraying or additional support. This modern screening system provides varied degrees of privacy and enables flexible space division with visual and acoustic separation to boot.