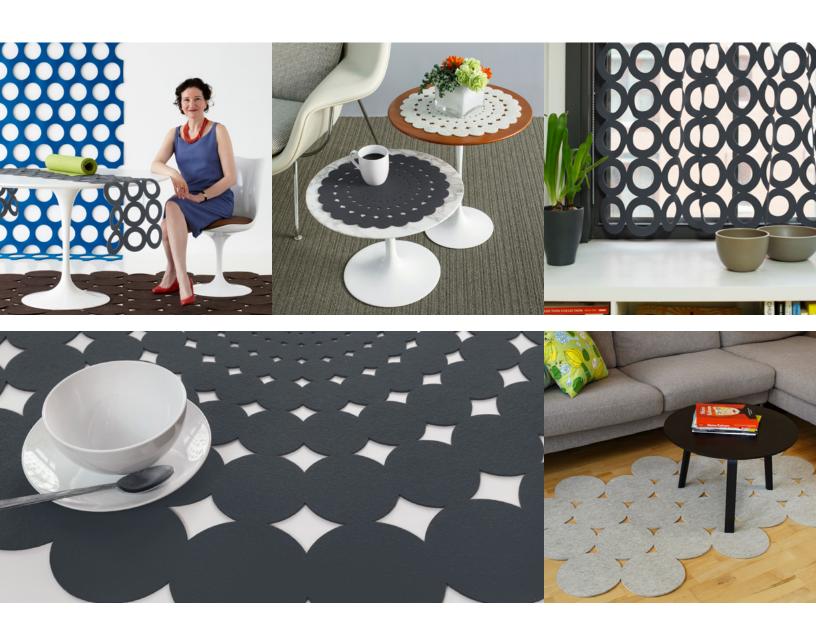

## Polka 120 is all about what's left behind.

Polka 120 Hanging Panels are bold, graphic, and playful. Shifts in circle patterning at a 120 degree offset creates an unexpected, sophistical pattern. Circles are five inches in diameter and break the edge of the panel, allowing a smooth pattern transition between adjacent panels. The softness, thickness, and density of 100% Wool Design Felt allow these no-nonsense panels to be cut with intricate patterning and hang freely without fraying or additional support. This modern screening system provides varied degrees of privacy and enables flexible space division with visual and acoustic separation to boot.