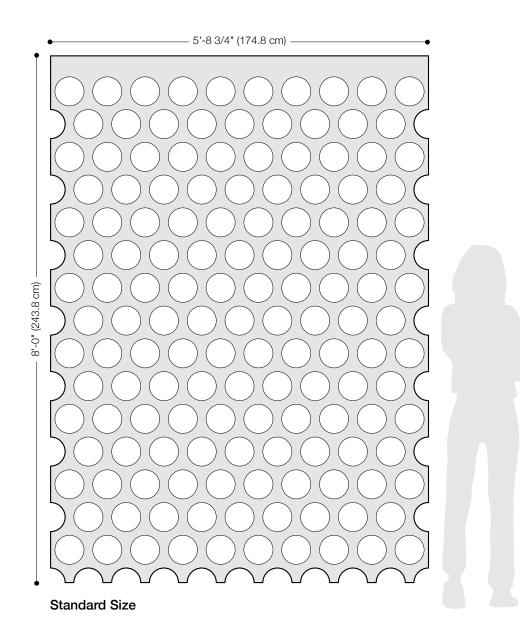

## Polka 120 is all about what's left behind.

Polka 120 Hanging Panels are bold, graphic, and playful. Shifts in circle patterning at a 120 degree offset creates an unexpected, sophistical pattern. Circles are five inches in diameter and break the edge of the panel, allowing a smooth pattern transition between adjacent panels. The softness, thickness, and density of 100% Wool Design Felt allow these no-nonsense panels to be cut with intricate patterning and hang freely without fraying or additional support. This modern screening system provides varied degrees of privacy and enables flexible space division with visual and acoustic separation to boot.

– Ayse Birsel, designer of Polka 120 Hanging Panel

| Product                   | Polka 120 Hanging Panel                                                                                                                                                                                                                                                                                                                                                                                                                                                                                                                                                                                                                                                             |  |  |  |  |  |
|---------------------------|-------------------------------------------------------------------------------------------------------------------------------------------------------------------------------------------------------------------------------------------------------------------------------------------------------------------------------------------------------------------------------------------------------------------------------------------------------------------------------------------------------------------------------------------------------------------------------------------------------------------------------------------------------------------------------------|--|--|--|--|--|
| Designer                  | Ayse Birsel                                                                                                                                                                                                                                                                                                                                                                                                                                                                                                                                                                                                                                                                         |  |  |  |  |  |
| Content                   | 100% Wool Design Felt                                                                                                                                                                                                                                                                                                                                                                                                                                                                                                                                                                                                                                                               |  |  |  |  |  |
| Panel Size                | 5'-8 3/4" x 8'-0" (174.8 x 243.8 cm)                                                                                                                                                                                                                                                                                                                                                                                                                                                                                                                                                                                                                                                |  |  |  |  |  |
| Thickness                 | 3/16 in (5 mm)                                                                                                                                                                                                                                                                                                                                                                                                                                                                                                                                                                                                                                                                      |  |  |  |  |  |
| Hanging Options           | Velcro or Grommets                                                                                                                                                                                                                                                                                                                                                                                                                                                                                                                                                                                                                                                                  |  |  |  |  |  |
| Track System              | FilzFelt's Hanging Panel Track System is available in up to five channels, ceiling or wall mount, stationary<br>or sliding, and Hanging Panels attach with Velcro or grommets for easy hanging and removal for<br>cleaning. Visit filzfelt.com/hanging-panel-track-system for more information.                                                                                                                                                                                                                                                                                                                                                                                     |  |  |  |  |  |
| Weighted Rod Pocket       | A weighted rod stitched into a felt pocket is available to allow Hanging Panels to hang straight at the bottom and an upcharge will apply. However, as wool felt is a natural material some movement and irregularity may occur.                                                                                                                                                                                                                                                                                                                                                                                                                                                    |  |  |  |  |  |
| Custom                    | Custom sizes and patterns are available and must be quoted                                                                                                                                                                                                                                                                                                                                                                                                                                                                                                                                                                                                                          |  |  |  |  |  |
| Durability                | Contract or residential                                                                                                                                                                                                                                                                                                                                                                                                                                                                                                                                                                                                                                                             |  |  |  |  |  |
| Lead Time                 | Made to order and certain lead times will apply                                                                                                                                                                                                                                                                                                                                                                                                                                                                                                                                                                                                                                     |  |  |  |  |  |
| Maintenance               | Vacuum occasionally to remove general air-borne debris. Should soiling occur, spot clean with mild soap and lukewarm water. Avoid aggressive rubbing as this can continue the felting process and change the surface appearance of the felt. Refer to Product Maintenance + Cleaning for detailed care instructions.                                                                                                                                                                                                                                                                                                                                                                |  |  |  |  |  |
| Variation                 | Wool felt is a natural material and color variation and inclusions of natural fiber on the surface are evidence of the 100% natural origin of the material. Product color is only indicative, as it is not possible to assure consistency of color in a natural product due to the natural color of raw wool and absorption of dyes. Color matching cannot be guaranteed on shipments and variation will be more pronounced beyond the normal commercial range. In addition, variations in temperature and humidity can expand contract the fibers affecting the size and shape of the felt. Please note that the material dimensions matchange up to ±5% due to climate variation. |  |  |  |  |  |
| Environmental             | 100% biodegradable/compostable, contains no formaldehyde, 100% VOC free, no chemical irritants,<br>and free of harmful substances<br>Contributes to LEED©<br>Download Declare Label<br>Living Building Challenge Criteria Compliant<br>Oeko-Tex Standard 100 Certified Product Class II<br>Meets VOC test limits for the CDPH v1.2 method                                                                                                                                                                                                                                                                                                                                           |  |  |  |  |  |
| Colorfastness to Light    | Class 4-5 (40 hours)                                                                                                                                                                                                                                                                                                                                                                                                                                                                                                                                                                                                                                                                |  |  |  |  |  |
| Colorfastness to Crocking | Class 3-4 (wet), Class 4-5 (dry)                                                                                                                                                                                                                                                                                                                                                                                                                                                                                                                                                                                                                                                    |  |  |  |  |  |
| Durability + Strength     | ASTM 4966 (Martindale Abrasion Tester Method): 5,000 Grade 4, 10,000 Grade 3.5, 20,000 Grade 3.5, 40,000 Grade 3<br>ASTM D 5034 (Grab Test): 243 lb (avg of warp), 214 lb (avg of weft)                                                                                                                                                                                                                                                                                                                                                                                                                                                                                             |  |  |  |  |  |
| Flammability              | Test reports available upon request                                                                                                                                                                                                                                                                                                                                                                                                                                                                                                                                                                                                                                                 |  |  |  |  |  |