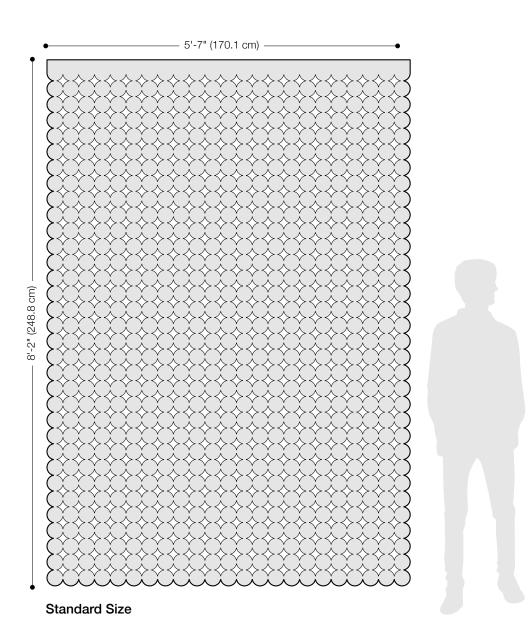

## Polka 90 Hanging Panel Space Divider

## Polka 90 celebrates the circle.

The Polka 90 Hanging Panel highlights the small-scale circle. The play of addition + subtraction and positive + negative creates a simple, yet powerful pattern. The softness, thickness, and density of 100% Wool Design Felt allow these no-nonsense panels to be cut with intricate patterning and hang freely without fraying or additional support. This modern screening system provides varied degrees of privacy and enables flexible space division with visual and acoustic separation to boot.

– Ayse Birsel, designer of Polka 90 Hanging Panel

| Product                   | Polka 90 Hanging Panel                                                                                                                                                                                                                                                                                                                                                                                                                                                                                                                                                                                                                                                                  |  |  |  |  |  |
|---------------------------|-----------------------------------------------------------------------------------------------------------------------------------------------------------------------------------------------------------------------------------------------------------------------------------------------------------------------------------------------------------------------------------------------------------------------------------------------------------------------------------------------------------------------------------------------------------------------------------------------------------------------------------------------------------------------------------------|--|--|--|--|--|
| Designer                  | Ayse Birsel                                                                                                                                                                                                                                                                                                                                                                                                                                                                                                                                                                                                                                                                             |  |  |  |  |  |
| Content                   | 100% Wool Design Felt                                                                                                                                                                                                                                                                                                                                                                                                                                                                                                                                                                                                                                                                   |  |  |  |  |  |
| Panel Size                | 5'-7" x 8'-2" (170.1 x 248.8 cm)                                                                                                                                                                                                                                                                                                                                                                                                                                                                                                                                                                                                                                                        |  |  |  |  |  |
| Thickness                 | 3/16 in (5 mm)                                                                                                                                                                                                                                                                                                                                                                                                                                                                                                                                                                                                                                                                          |  |  |  |  |  |
| Hanging Options           | Velcro or Grommets                                                                                                                                                                                                                                                                                                                                                                                                                                                                                                                                                                                                                                                                      |  |  |  |  |  |
| Track System              | FilzFelt's Hanging Panel Track System is available in up to five channels, ceiling or wall mount, stationary<br>or sliding, and Hanging Panels attach with Velcro or grommets for easy hanging and removal for<br>cleaning. Visit filzfelt.com/hanging-panel-track-system for more information.                                                                                                                                                                                                                                                                                                                                                                                         |  |  |  |  |  |
| Weighted Rod Pocket       | A weighted rod stitched into a felt pocket is available to allow Hanging Panels to hang straight at the bottom and an upcharge will apply. However, as wool felt is a natural material some movement and irregularity may occur.                                                                                                                                                                                                                                                                                                                                                                                                                                                        |  |  |  |  |  |
| Custom                    | Custom sizes and patterns are available and must be quoted                                                                                                                                                                                                                                                                                                                                                                                                                                                                                                                                                                                                                              |  |  |  |  |  |
| Durability                | Contract or residential                                                                                                                                                                                                                                                                                                                                                                                                                                                                                                                                                                                                                                                                 |  |  |  |  |  |
| Lead Time                 | Made to order and certain lead times will apply                                                                                                                                                                                                                                                                                                                                                                                                                                                                                                                                                                                                                                         |  |  |  |  |  |
| Maintenance               | Vacuum occasionally to remove general air-borne debris. Should soiling occur, spot clean with mild soap and lukewarm water. Avoid aggressive rubbing as this can continue the felting process and change the surface appearance of the felt. Refer to Product Maintenance + Cleaning for detailed care instructions.                                                                                                                                                                                                                                                                                                                                                                    |  |  |  |  |  |
| Variation                 | Wool felt is a natural material and color variation and inclusions of natural fiber on the surface are evidence of the 100% natural origin of the material. Product color is only indicative, as it is not possible to assure consistency of color in a natural product due to the natural color of raw wool and absorption of dyes. Color matching cannot be guaranteed on shipments and variation will be more pronounced beyond the normal commercial range. In addition, variations in temperature and humidity can expand or contract the fibers affecting the size and shape of the felt. Please note that the material dimensions may change up to ±5% due to climate variation. |  |  |  |  |  |
| Environmental             | 100% biodegradable/compostable, contains no formaldehyde, 100% VOC free, no chemical irritants,<br>and free of harmful substances<br>Contributes to LEED©<br>Download Declare Label<br>Living Building Challenge Criteria Compliant<br>Oeko-Tex Standard 100 Certified Product Class II<br>Meets VOC test limits for the CDPH v1.2 method                                                                                                                                                                                                                                                                                                                                               |  |  |  |  |  |
| Colorfastness to Light    | Class 4-5 (40 hours)                                                                                                                                                                                                                                                                                                                                                                                                                                                                                                                                                                                                                                                                    |  |  |  |  |  |
| Colorfastness to Crocking | Class 3-4 (wet), Class 4-5 (dry)                                                                                                                                                                                                                                                                                                                                                                                                                                                                                                                                                                                                                                                        |  |  |  |  |  |
| Durability + Strength     | ASTM 4966 (Martindale Abrasion Tester Method): 5,000 Grade 4, 10,000 Grade 3.5, 20,000 Grade 3.5, 40,000 Grade 3<br>ASTM D 5034 (Grab Test): 243 lb (avg of warp), 214 lb (avg of weft)                                                                                                                                                                                                                                                                                                                                                                                                                                                                                                 |  |  |  |  |  |
|                           |                                                                                                                                                                                                                                                                                                                                                                                                                                                                                                                                                                                                                                                                                         |  |  |  |  |  |