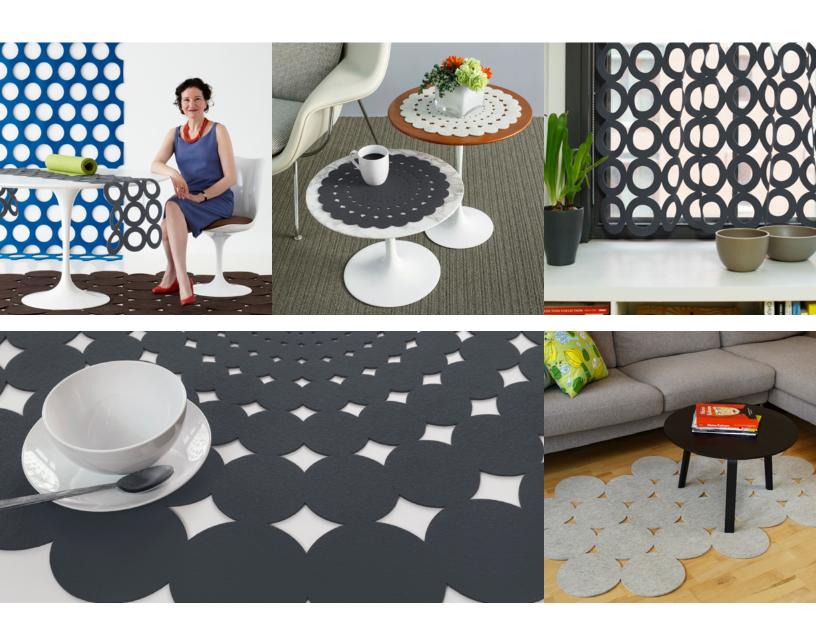

## Polka 90 celebrates the circle.

The Polka 90 Hanging Panel highlights the small-scale circle. The play of addition + subtraction and positive + negative creates a simple, yet powerful pattern. The softness, thickness, and density of 100% Wool Design Felt allow these no-nonsense panels to be cut with intricate patterning and hang freely without fraying or additional support. This modern screening system provides varied degrees of privacy and enables flexible space division with visual and acoustic separation to boot.

Polka 90 Hanging Panel was designed by Ayse Birsel, an awardwinning designer, author, and lecturer.

"What speaks to me is design as problem solving – how can you solve a problem to transform peoples' lives through design and ultimately improve their lives. This could be a product, this could be an experience, a service, an interface. It could be your life. I use design as a problem solving endeavor."