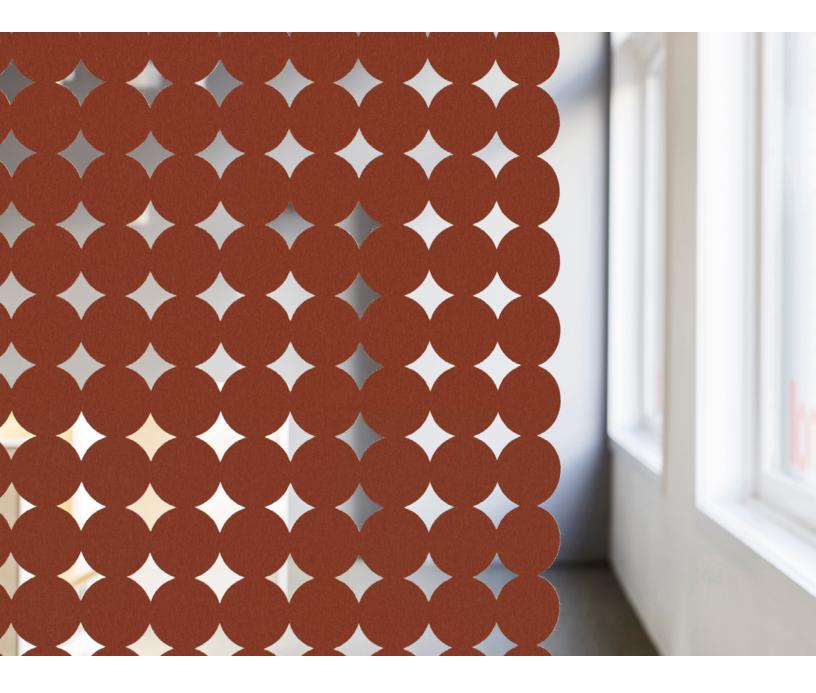

## Polka 90 Hanging Panel Space Divider

## Polka 90 celebrates the circle.

The Polka 90 Hanging Panel highlights the small-scale circle. The play of addition + subtraction and positive + negative creates a simple, yet powerful pattern. The softness, thickness, and density of 100% Wool Design Felt allow these no-nonsense panels to be cut with intricate patterning and hang freely without fraying or additional support. This modern screening system provides varied degrees of privacy and enables flexible space division with visual and acoustic separation to boot.