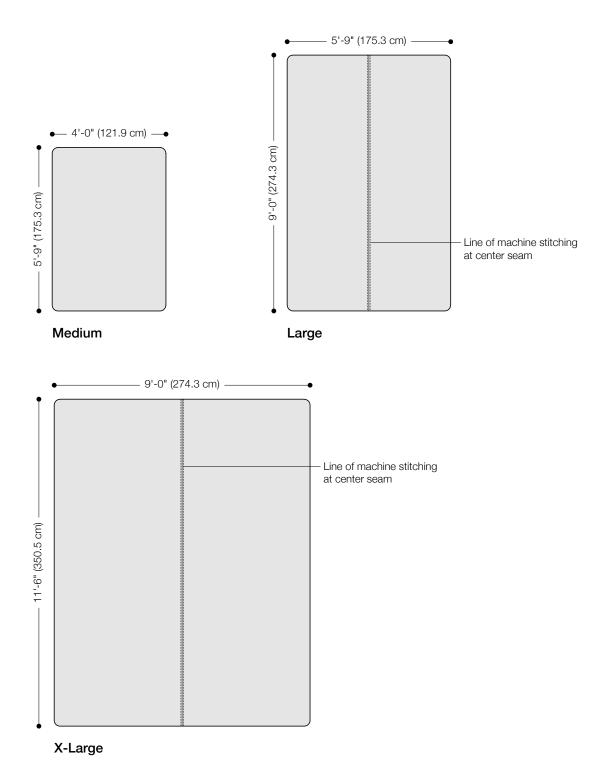

Rectangle Floor Mat has got it covered.

Looking for a floor covering option that is durable but with a soft hand that's just plain gorgeous? Our 100% wool felt fits the bill! Felt has long been established as a flooring covering material by nomadic peoples in Asia, where rugs, tents and clothing are still produced in wool felt. This nonwoven textile is produced with raw wool undergoes a wet "felting" process, which involves matting, condensing and pressing the fibers. Rectangle Floor Mats are CNC cut from 100% Wool Design Felt and machine stitched with light grey thread as indicated.

| Product                   | Rectangle Floor Mat                                                                                                                                                                                                                                                                                                                                                                                                                                                                                                                                                                                                                                                                                                                                                                                                       |
|---------------------------|---------------------------------------------------------------------------------------------------------------------------------------------------------------------------------------------------------------------------------------------------------------------------------------------------------------------------------------------------------------------------------------------------------------------------------------------------------------------------------------------------------------------------------------------------------------------------------------------------------------------------------------------------------------------------------------------------------------------------------------------------------------------------------------------------------------------------|
| Content                   | 100% Wool Design Felt + Nylon thread (Large + X-Large sizes only)                                                                                                                                                                                                                                                                                                                                                                                                                                                                                                                                                                                                                                                                                                                                                         |
| Sizes                     | Medium: 4'-0" x 5'-9" (121.9 x 175.3 cm)<br>Large: 5'-9" x 9'-0" (175.3 x 274.3 cm)<br>X-Large: 9'-0" x 11'-6" (274.3 x 350.5 cm)                                                                                                                                                                                                                                                                                                                                                                                                                                                                                                                                                                                                                                                                                         |
| Thickness                 | 3/16 in (5 mm)                                                                                                                                                                                                                                                                                                                                                                                                                                                                                                                                                                                                                                                                                                                                                                                                            |
| Stitching                 | Large + X-Large sizes include a machine-stitched seam down the middle in grey nylon thread                                                                                                                                                                                                                                                                                                                                                                                                                                                                                                                                                                                                                                                                                                                                |
| Backing Option            | Eco Rug Pad                                                                                                                                                                                                                                                                                                                                                                                                                                                                                                                                                                                                                                                                                                                                                                                                               |
| Custom                    | Custom sizes and shapes, hand and machine stitching, backing                                                                                                                                                                                                                                                                                                                                                                                                                                                                                                                                                                                                                                                                                                                                                              |
| Durability                | Light contract or residential                                                                                                                                                                                                                                                                                                                                                                                                                                                                                                                                                                                                                                                                                                                                                                                             |
| Lead Time                 | Made to order and certain lead times will apply                                                                                                                                                                                                                                                                                                                                                                                                                                                                                                                                                                                                                                                                                                                                                                           |
| Maintenance               | Vacuum occasionally to remove general air-borne debris. Should soiling occur, spot clean with mild soap and lukewarm water. Avoid aggressive rubbing as this can continue the felting process and change the surface appearance of the felt. Refer to Product Maintenance + Cleaning for detailed care instructions.                                                                                                                                                                                                                                                                                                                                                                                                                                                                                                      |
| Variation                 | Wool felt is a natural material and color variation and inclusions of natural fiber on the surface are evidence of the 100% natural origin of the material. Product color is only indicative, as it is not possible to assure consistency of color in a natural product due to the natural color of raw wool and absorption of dyes. Color matching cannot be guaranteed on shipments and variation will be more pronounced beyond the normal commercial range. FilzFelt floor coverings are made from natural materials and may incorporate hand craftsmanship. Therefore slight irregularity may occur and sizes can vary and change up to ±5%. Please note that slight shedding of wool fibers is normal and not indicative of any defect. These loosened fibers are easily vacuumed away and will decrease over time. |
| Environmental             | 100% biodegradable/compostable, contains no formaldehyde, 100% VOC free, no chemical irritants, and free of harmful substances Contributes to LEED® Download Declare Label Living Building Challenge Criteria Compliant Oeko-Tex Standard 100 Certified Product Class II (100% Wool Design Felt) Meets VOC test limits for the CDPH v1.2 method                                                                                                                                                                                                                                                                                                                                                                                                                                                                           |
| Colorfastness to Light    | Class 4–5 (40 hours)                                                                                                                                                                                                                                                                                                                                                                                                                                                                                                                                                                                                                                                                                                                                                                                                      |
| Colorfastness to Crocking | Class 3–4 (wet), Class 4–5 (dry)                                                                                                                                                                                                                                                                                                                                                                                                                                                                                                                                                                                                                                                                                                                                                                                          |
| Flammability              | ASTM E648: Class 1 (untreated)<br>Euroclass EN 13501-1: Bfl-s1-d1 (untreated)                                                                                                                                                                                                                                                                                                                                                                                                                                                                                                                                                                                                                                                                                                                                             |