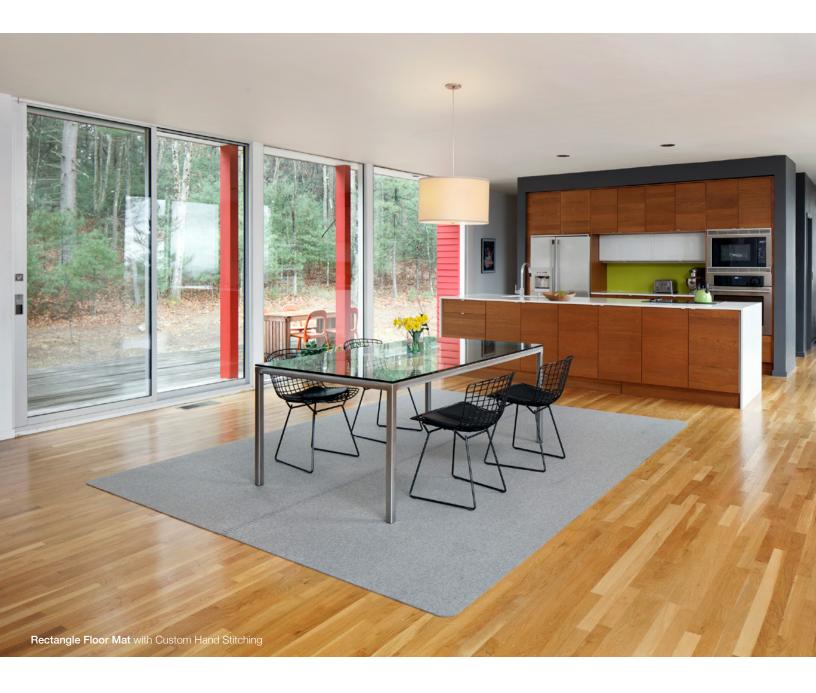

Rectangle Floor Mat has got it covered.

Looking for a floor covering option that is durable but with a soft hand that's just plain gorgeous? Our 100% wool felt fits the bill! Felt has long been established as a flooring covering material by nomadic peoples in Asia, where rugs, tents and clothing are still produced in wool felt. This nonwoven textile is produced with raw wool undergoes a wet "felting" process, which involves matting, condensing and pressing the fibers. Rectangle Floor Mats are CNC cut from 100% Wool Design Felt and machine stitched with light grey thread as indicated.