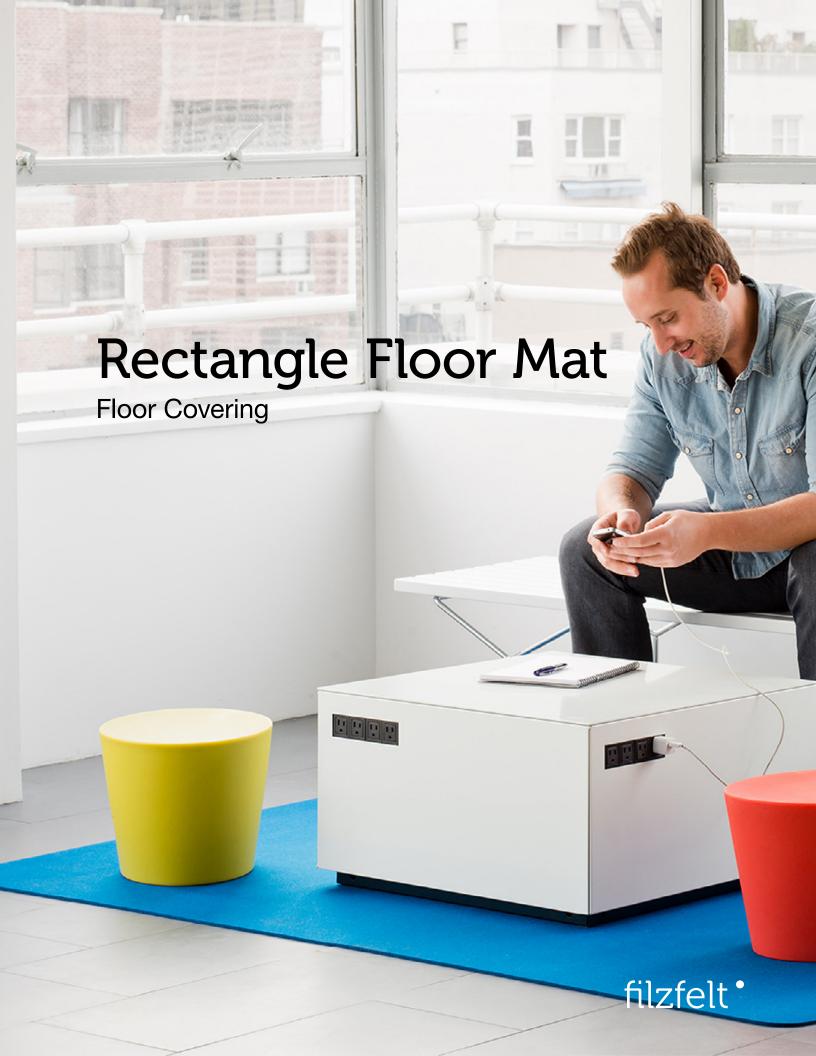

Rectangle Floor Mat has got it covered.

Looking for a floor covering option that is durable but with a soft hand that's just plain gorgeous? Our 100% wool felt fits the bill! Felt has long been established as a flooring covering material by nomadic peoples in Asia, where rugs, tents and clothing are still produced in wool felt. This nonwoven textile is produced with raw wool undergoes a wet "felting" process, which involves matting, condensing and pressing the fibers. Rectangle Floor Mats are CNC cut from 100% Wool Design Felt and machine stitched with light grey thread as indicated.