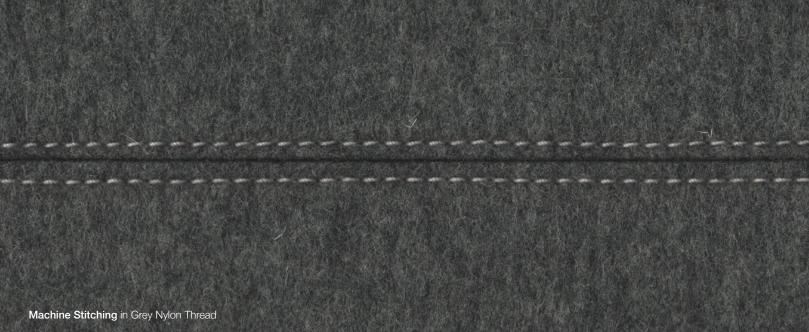

| Product                   | Rectangle Floor Mat                                                                                                                                                                                                                                                                                                                                                                                                                                                                                                                                                                                                                                                                                                                                                                                                       |
|---------------------------|---------------------------------------------------------------------------------------------------------------------------------------------------------------------------------------------------------------------------------------------------------------------------------------------------------------------------------------------------------------------------------------------------------------------------------------------------------------------------------------------------------------------------------------------------------------------------------------------------------------------------------------------------------------------------------------------------------------------------------------------------------------------------------------------------------------------------|
| Content                   | 100% Wool Design Felt + Nylon thread (Large + X-Large sizes only)                                                                                                                                                                                                                                                                                                                                                                                                                                                                                                                                                                                                                                                                                                                                                         |
| Sizes                     | Medium: 4'-0" x 5'-9" (121.9 x 175.3 cm)<br>Large: 5'-9" x 9'-0" (175.3 x 274.3 cm)<br>X-Large: 9'-0" x 11'-6" (274.3 x 350.5 cm)                                                                                                                                                                                                                                                                                                                                                                                                                                                                                                                                                                                                                                                                                         |
| Thickness                 | 3/16 in (5 mm)                                                                                                                                                                                                                                                                                                                                                                                                                                                                                                                                                                                                                                                                                                                                                                                                            |
| Stitching                 | Large + X-Large sizes include a machine-stitched seam down the middle in grey nylon thread                                                                                                                                                                                                                                                                                                                                                                                                                                                                                                                                                                                                                                                                                                                                |
| Backing Option            | Eco Rug Pad                                                                                                                                                                                                                                                                                                                                                                                                                                                                                                                                                                                                                                                                                                                                                                                                               |
| Custom                    | Custom sizes and shapes, hand and machine stitching, backing                                                                                                                                                                                                                                                                                                                                                                                                                                                                                                                                                                                                                                                                                                                                                              |
| Durability                | Light contract or residential                                                                                                                                                                                                                                                                                                                                                                                                                                                                                                                                                                                                                                                                                                                                                                                             |
| Lead Time                 | Made to order and certain lead times will apply                                                                                                                                                                                                                                                                                                                                                                                                                                                                                                                                                                                                                                                                                                                                                                           |
| Maintenance               | Vacuum occasionally to remove general air-borne debris. Should soiling occur, spot clean with mild soap and lukewarm water. Avoid aggressive rubbing as this can continue the felting process and change the surface appearance of the felt. Refer to Product Maintenance + Cleaning for detailed care instructions.                                                                                                                                                                                                                                                                                                                                                                                                                                                                                                      |
| Variation                 | Wool felt is a natural material and color variation and inclusions of natural fiber on the surface are evidence of the 100% natural origin of the material. Product color is only indicative, as it is not possible to assure consistency of color in a natural product due to the natural color of raw wool and absorption of dyes. Color matching cannot be guaranteed on shipments and variation will be more pronounced beyond the normal commercial range. FilzFelt floor coverings are made from natural materials and may incorporate hand craftsmanship. Therefore slight irregularity may occur and sizes can vary and change up to ±5%. Please note that slight shedding of wool fibers is normal and not indicative of any defect. These loosened fibers are easily vacuumed away and will decrease over time. |
| Environmental             | 100% biodegradable/compostable, contains no formaldehyde, 100% VOC free, no chemical irritants, and free of harmful substances Contributes to LEED® Download Declare Label Living Building Challenge Criteria Compliant Oeko-Tex Standard 100 Certified Product Class II (100% Wool Design Felt) Meets VOC test limits for the CDPH v1.2 method                                                                                                                                                                                                                                                                                                                                                                                                                                                                           |
| Colorfastness to Light    | Class 4–5 (40 hours)                                                                                                                                                                                                                                                                                                                                                                                                                                                                                                                                                                                                                                                                                                                                                                                                      |
| Colorfastness to Crocking | Class 3–4 (wet), Class 4–5 (dry)                                                                                                                                                                                                                                                                                                                                                                                                                                                                                                                                                                                                                                                                                                                                                                                          |
| Flammability              | ASTM E648: Class 1 (untreated)<br>Euroclass EN 13501-1: Bfl-s1-d1 (untreated)                                                                                                                                                                                                                                                                                                                                                                                                                                                                                                                                                                                                                                                                                                                                             |

## Thread

609478 Grey