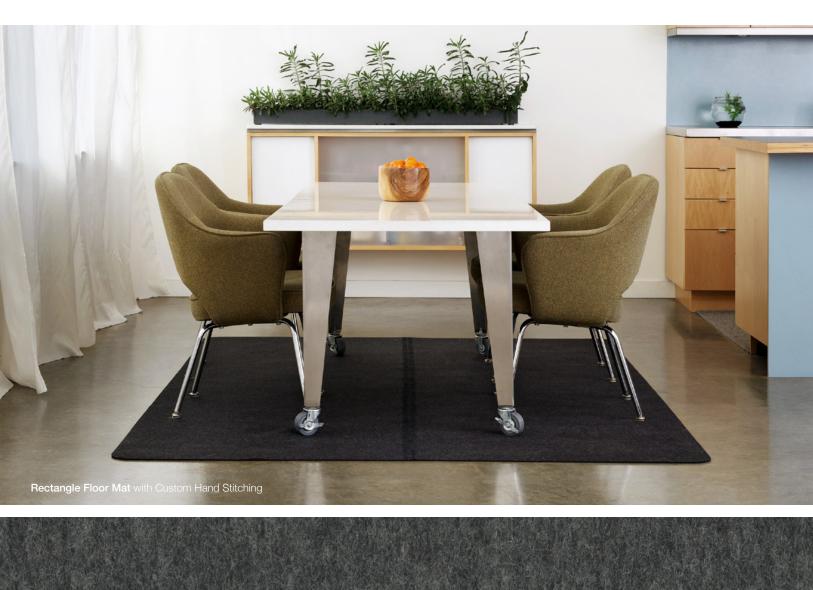

Rectangle Floor Mat has got it covered.

Looking for a floor covering option that is durable but with a soft hand that's just plain gorgeous? Our 100% wool felt fits the bill! Felt has long been established as a flooring covering material by nomadic peoples in Asia, where rugs, tents and clothing are still produced in wool felt. This nonwoven textile is produced with raw wool undergoes a wet "felting" process, which involves matting, condensing and pressing the fibers. Rectangle Floor Mats are CNC cut from 100% Wool Design Felt and machine stitched with light grey thread as indicated.

| Product                   | Rectangle Floor Mat                                                                                                                                                                                                                                                                                                                                                                                                                                                                                                                                                                                                                                                                                                                                                                                                       |
|---------------------------|---------------------------------------------------------------------------------------------------------------------------------------------------------------------------------------------------------------------------------------------------------------------------------------------------------------------------------------------------------------------------------------------------------------------------------------------------------------------------------------------------------------------------------------------------------------------------------------------------------------------------------------------------------------------------------------------------------------------------------------------------------------------------------------------------------------------------|
| Content                   | 100% Wool Design Felt + Nylon thread (Large + X-Large sizes only)                                                                                                                                                                                                                                                                                                                                                                                                                                                                                                                                                                                                                                                                                                                                                         |
| Sizes                     | Medium: 4'-0" x 5'-9" (121.9 x 175.3 cm)<br>Large: 5'-9" x 9'-0" (175.3 x 274.3 cm)<br>X-Large: 9'-0" x 11'-6" (274.3 x 350.5 cm)                                                                                                                                                                                                                                                                                                                                                                                                                                                                                                                                                                                                                                                                                         |
| Thickness                 | 3/16 in (5 mm)                                                                                                                                                                                                                                                                                                                                                                                                                                                                                                                                                                                                                                                                                                                                                                                                            |
| Stitching                 | Large + X-Large sizes include a machine-stitched seam down the middle in grey nylon thread                                                                                                                                                                                                                                                                                                                                                                                                                                                                                                                                                                                                                                                                                                                                |
| Backing Option            | Eco Rug Pad                                                                                                                                                                                                                                                                                                                                                                                                                                                                                                                                                                                                                                                                                                                                                                                                               |
| Custom                    | Custom sizes and shapes, hand and machine stitching, backing                                                                                                                                                                                                                                                                                                                                                                                                                                                                                                                                                                                                                                                                                                                                                              |
| Durability                | Light contract or residential                                                                                                                                                                                                                                                                                                                                                                                                                                                                                                                                                                                                                                                                                                                                                                                             |
| Lead Time                 | Made to order and certain lead times will apply                                                                                                                                                                                                                                                                                                                                                                                                                                                                                                                                                                                                                                                                                                                                                                           |
| Maintenance               | Vacuum occasionally to remove general air-borne debris. Should soiling occur, spot clean with mild soap and lukewarm water. Avoid aggressive rubbing as this can continue the felting process and change the surface appearance of the felt. Refer to Product Maintenance + Cleaning for detailed care instructions.                                                                                                                                                                                                                                                                                                                                                                                                                                                                                                      |
| Variation                 | Wool felt is a natural material and color variation and inclusions of natural fiber on the surface are evidence of the 100% natural origin of the material. Product color is only indicative, as it is not possible to assure consistency of color in a natural product due to the natural color of raw wool and absorption of dyes. Color matching cannot be guaranteed on shipments and variation will be more pronounced beyond the normal commercial range. FilzFelt floor coverings are made from natural materials and may incorporate hand craftsmanship. Therefore slight irregularity may occur and sizes can vary and change up to ±5%. Please note that slight shedding of wool fibers is normal and not indicative of any defect. These loosened fibers are easily vacuumed away and will decrease over time. |
| Environmental             | 100% biodegradable/compostable, contains no formaldehyde, 100% VOC free, no chemical irritants, and free of harmful substances Contributes to LEED® Download Declare Label Living Building Challenge Criteria Compliant Oeko-Tex Standard 100 Certified Product Class II (100% Wool Design Felt) Meets VOC test limits for the CDPH v1.2 method                                                                                                                                                                                                                                                                                                                                                                                                                                                                           |
| Colorfastness to Light    | Class 4–5 (40 hours)                                                                                                                                                                                                                                                                                                                                                                                                                                                                                                                                                                                                                                                                                                                                                                                                      |
| Colorfastness to Crocking | Class 3–4 (wet), Class 4–5 (dry)                                                                                                                                                                                                                                                                                                                                                                                                                                                                                                                                                                                                                                                                                                                                                                                          |
| Flammability              | ASTM E648: Class 1 (untreated)<br>Euroclass EN 13501-1: Bfl-s1-d1 (untreated)                                                                                                                                                                                                                                                                                                                                                                                                                                                                                                                                                                                                                                                                                                                                             |