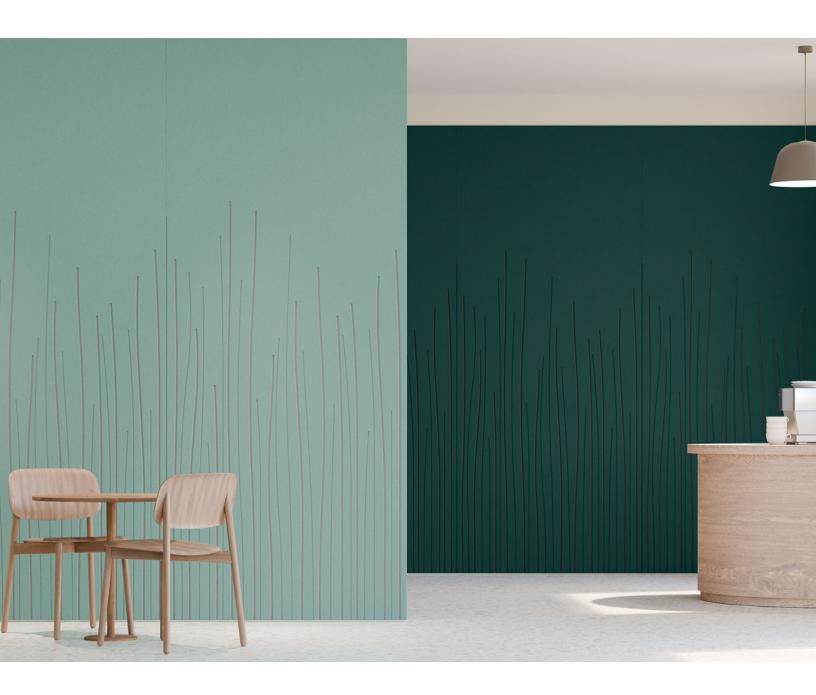

## Reeds Gets Back to Nature.

Drawing inspiration from the swaying foliage surrounding the coast of the Canary Islands, Reeds is an easy-to-install acoustic wall panel that combines organic forms inspired by nature with subtle v-grooves that add depth and shadow. Choose from over ninety colors of wool felt and pair a substrate in one of three calming shades of grey. Or, add a second layer of felt to create subtle or dramatic color combinations.