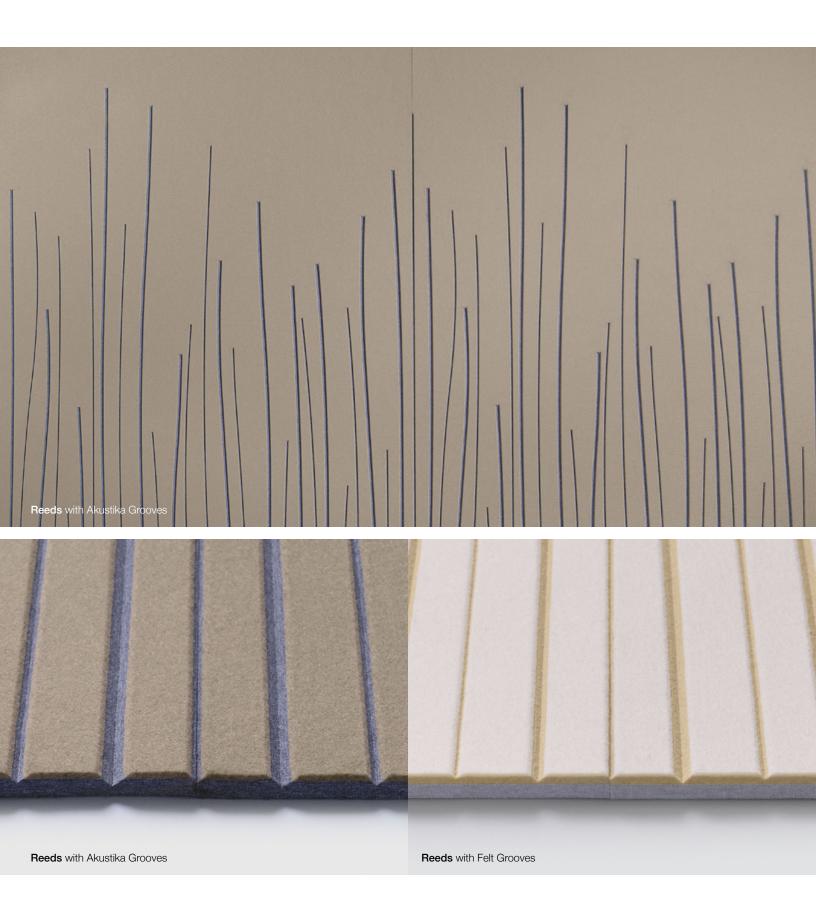

- Bernd Benninghoff, designer of Reeds

**Exploded Axonometric** 

Standard Pattern

| Product                   | Reeds                                                                                                                                                                                                                                                                                                                        |
|---------------------------|------------------------------------------------------------------------------------------------------------------------------------------------------------------------------------------------------------------------------------------------------------------------------------------------------------------------------|
|                           |                                                                                                                                                                                                                                                                                                                              |
| Content                   | 100% Wool Design Felt + Akustika 10 Substrate (60% post-consumer recycled content)                                                                                                                                                                                                                                           |
| Groove Options            | Akustika Grooves Felt Grooves                                                                                                                                                                                                                                                                                                |
| Panel Width               | 4'-0" (119.4 cm)                                                                                                                                                                                                                                                                                                             |
| •••••                     |                                                                                                                                                                                                                                                                                                                              |
| Max. Panel Height         | 9'-8" (294.6 cm)                                                                                                                                                                                                                                                                                                             |
| Thickness                 | Akustika Grooves: 1/2 in (13 mm) Felt Grooves: 3/4 in (18 mm)                                                                                                                                                                                                                                                                |
| Thickness Tolerance       | ±1/16 in (2 mm)                                                                                                                                                                                                                                                                                                              |
| Edges                     | Long edges are chamfered for subtle seaming                                                                                                                                                                                                                                                                                  |
| Color Options             | 1-Color panel with 1-Color grooves per wall                                                                                                                                                                                                                                                                                  |
| Order Specification       | For Akustika Grooves, specify one felt panel color and one Akustika groove color                                                                                                                                                                                                                                             |
|                           | For Felt Grooves, specify one felt panel color, one felt groove color, one Akustika substrate color                                                                                                                                                                                                                          |
| Trim Options              | End-of-Run Trim                                                                                                                                                                                                                                                                                                              |
|                           | Outside Corner Trim                                                                                                                                                                                                                                                                                                          |
| Custom                    | Additional colors per wall, custom sizes, alternative patterns, and pattern orientation other than vertical are available must be quoted                                                                                                                                                                                     |
| Durability                | Contract or residential                                                                                                                                                                                                                                                                                                      |
| Lead Time                 | Made to order and certain lead times will apply                                                                                                                                                                                                                                                                              |
| Installation              | Install in the pattern as specified and attach to a wall surface using a heavy-duty construction adhesive. Tiles may be trimmed to size with a utility knife. Refer to Reeds Installation Instructions for complete guidance.                                                                                                |
| Maintenance               | Vacuum occasionally to remove general air-borne debris. Should soiling occur, spot clean with mild soap and lukewarm water. Avoid aggressive rubbing as this can continue the felting process and change the surface appearance of the felt. Refer to Product Maintenance and Cleaning Guide for detailed care instructions. |
| Environmental             | 100% Wool Design Felt is 100% biodegradable/compostable and Akustika 10 contains minimum 60%                                                                                                                                                                                                                                 |
|                           | post-consumer recycled content and is 100% recyclable                                                                                                                                                                                                                                                                        |
|                           | Contains no formaldehyde, 100% VOC free, no chemical irritants, and free of harmful substances 100% Wool Design Felt and Akustika 10 contribute to LEED©                                                                                                                                                                     |
|                           | Download Declare Label                                                                                                                                                                                                                                                                                                       |
|                           | Living Building Challenge Criteria Compliant                                                                                                                                                                                                                                                                                 |
|                           | Oeko-Tex© Standard 100 Certified Product Class II (100% Wool Design Felt + Akustika 10 Substrate) Prop 65 Compliant                                                                                                                                                                                                          |
|                           | Meets VOC test limits for the CDPH v1.2 method                                                                                                                                                                                                                                                                               |
| Variation                 | Wool felt is a natural material and color variation and inclusions of natural fiber on the surface are                                                                                                                                                                                                                       |
|                           | evidence of the 100% natural origin of the material. Product color is only indicative, as it is not possible to assure consistency of color in a natural product due to the natural color of raw wool and absorption                                                                                                         |
|                           | of dyes. Color matching cannot be guaranteed on shipments and variation will be more pronounced beyond the normal commercial range.                                                                                                                                                                                          |
| Acoustics                 | ASTM C 423: NRC - 0.50, SAA - 0.51                                                                                                                                                                                                                                                                                           |
| Colorfastness to Light    | Class 4-5 (40 hours)                                                                                                                                                                                                                                                                                                         |
| Colorfastness to Crocking | Class 3–4 (wet), Class 4–5 (dry)                                                                                                                                                                                                                                                                                             |
| Flammability              | Test reports available upon request                                                                                                                                                                                                                                                                                          |
| ······                    | ιοστισμοίτο αναιιασίο αροι Πομασσι                                                                                                                                                                                                                                                                                           |