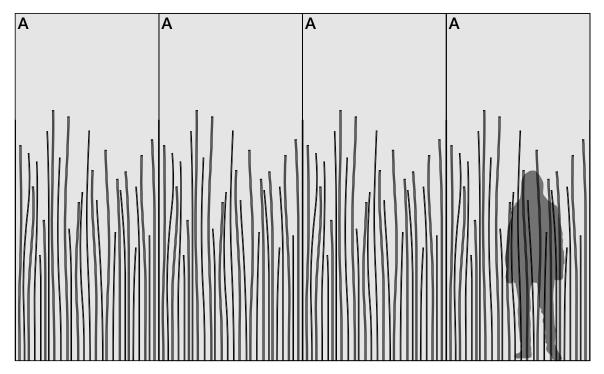

- Bernd Benninghoff, designer of Reeds

**Exploded Axonometric** 

Standard Pattern

| Product                   | Reeds                                                                                                                                                                                                                                                                                                                        |
|---------------------------|------------------------------------------------------------------------------------------------------------------------------------------------------------------------------------------------------------------------------------------------------------------------------------------------------------------------------|
|                           |                                                                                                                                                                                                                                                                                                                              |
| Content                   | 100% Wool Design Felt + Akustika 10 Substrate (60% post-consumer recycled content)                                                                                                                                                                                                                                           |
| Groove Options            | Akustika Grooves Felt Grooves                                                                                                                                                                                                                                                                                                |
| Panel Width               | 4'-0" (119.4 cm)                                                                                                                                                                                                                                                                                                             |
| •••••                     |                                                                                                                                                                                                                                                                                                                              |
| Max. Panel Height         | 9'-8" (294.6 cm)                                                                                                                                                                                                                                                                                                             |
| Thickness                 | Akustika Grooves: 1/2 in (13 mm) Felt Grooves: 3/4 in (18 mm)                                                                                                                                                                                                                                                                |
| Thickness Tolerance       | ±1/16 in (2 mm)                                                                                                                                                                                                                                                                                                              |
| Edges                     | Long edges are chamfered for subtle seaming                                                                                                                                                                                                                                                                                  |
| Color Options             | 1-Color panel with 1-Color grooves per wall                                                                                                                                                                                                                                                                                  |
| Order Specification       | For Akustika Grooves, specify one felt panel color and one Akustika groove color                                                                                                                                                                                                                                             |
|                           | For Felt Grooves, specify one felt panel color, one felt groove color, one Akustika substrate color                                                                                                                                                                                                                          |
| Trim Options              | End-of-Run Trim                                                                                                                                                                                                                                                                                                              |
|                           | Outside Corner Trim                                                                                                                                                                                                                                                                                                          |
| Custom                    | Additional colors per wall, custom sizes, alternative patterns, and pattern orientation other than vertical are available must be quoted                                                                                                                                                                                     |
| Durability                | Contract or residential                                                                                                                                                                                                                                                                                                      |
| Lead Time                 | Made to order and certain lead times will apply                                                                                                                                                                                                                                                                              |
| Installation              | Install in the pattern as specified and attach to a wall surface using a heavy-duty construction adhesive. Tiles may be trimmed to size with a utility knife. Refer to Reeds Installation Instructions for complete guidance.                                                                                                |
| Maintenance               | Vacuum occasionally to remove general air-borne debris. Should soiling occur, spot clean with mild soap and lukewarm water. Avoid aggressive rubbing as this can continue the felting process and change the surface appearance of the felt. Refer to Product Maintenance and Cleaning Guide for detailed care instructions. |
| Environmental             | 100% Wool Design Felt is 100% biodegradable/compostable and Akustika 10 contains minimum 60%                                                                                                                                                                                                                                 |
|                           | post-consumer recycled content and is 100% recyclable                                                                                                                                                                                                                                                                        |
|                           | Contains no formaldehyde, 100% VOC free, no chemical irritants, and free of harmful substances 100% Wool Design Felt and Akustika 10 contribute to LEED©                                                                                                                                                                     |
|                           | Download Declare Label                                                                                                                                                                                                                                                                                                       |
|                           | Living Building Challenge Criteria Compliant                                                                                                                                                                                                                                                                                 |
|                           | Oeko-Tex© Standard 100 Certified Product Class II (100% Wool Design Felt + Akustika 10 Substrate) Prop 65 Compliant                                                                                                                                                                                                          |
|                           | Meets VOC test limits for the CDPH v1.2 method                                                                                                                                                                                                                                                                               |
| Variation                 | Wool felt is a natural material and color variation and inclusions of natural fiber on the surface are                                                                                                                                                                                                                       |
|                           | evidence of the 100% natural origin of the material. Product color is only indicative, as it is not possible to assure consistency of color in a natural product due to the natural color of raw wool and absorption                                                                                                         |
|                           | of dyes. Color matching cannot be guaranteed on shipments and variation will be more pronounced beyond the normal commercial range.                                                                                                                                                                                          |
| Acoustics                 | ASTM C 423: NRC - 0.50, SAA - 0.51                                                                                                                                                                                                                                                                                           |
| Colorfastness to Light    | Class 4-5 (40 hours)                                                                                                                                                                                                                                                                                                         |
| Colorfastness to Crocking | Class 3–4 (wet), Class 4–5 (dry)                                                                                                                                                                                                                                                                                             |
| Flammability              | Test reports available upon request                                                                                                                                                                                                                                                                                          |
| ······                    | ιοστισμοίτο αναιιασίο αροι Πομασσι                                                                                                                                                                                                                                                                                           |