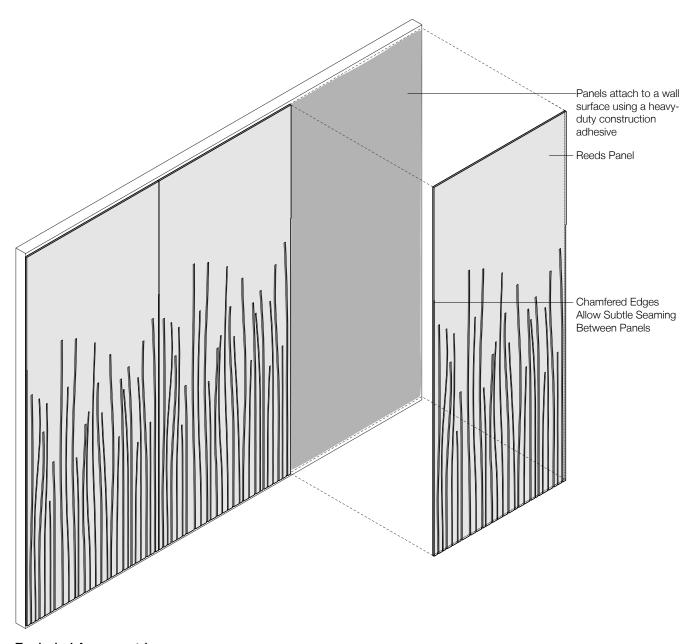

- Bernd Benninghoff, designer of Reeds

**Exploded Axonometric** 

Standard Pattern

| Product                   | Reeds                                                                                                                                                                                                                                                                                                                        |
|---------------------------|------------------------------------------------------------------------------------------------------------------------------------------------------------------------------------------------------------------------------------------------------------------------------------------------------------------------------|
|                           |                                                                                                                                                                                                                                                                                                                              |
| Content                   | 100% Wool Design Felt + Akustika 10 Substrate (60% post-consumer recycled content)                                                                                                                                                                                                                                           |
| Groove Options            | Akustika Grooves Felt Grooves                                                                                                                                                                                                                                                                                                |
| Panel Width               | 4'-0" (119.4 cm)                                                                                                                                                                                                                                                                                                             |
| •••••                     |                                                                                                                                                                                                                                                                                                                              |
| Max. Panel Height         | 9'-8" (294.6 cm)                                                                                                                                                                                                                                                                                                             |
| Thickness                 | Akustika Grooves: 1/2 in (13 mm) Felt Grooves: 3/4 in (18 mm)                                                                                                                                                                                                                                                                |
| Thickness Tolerance       | ±1/16 in (2 mm)                                                                                                                                                                                                                                                                                                              |
| Edges                     | Long edges are chamfered for subtle seaming                                                                                                                                                                                                                                                                                  |
| Color Options             | 1-Color panel with 1-Color grooves per wall                                                                                                                                                                                                                                                                                  |
| Order Specification       | For Akustika Grooves, specify one felt panel color and one Akustika groove color                                                                                                                                                                                                                                             |
|                           | For Felt Grooves, specify one felt panel color, one felt groove color, one Akustika substrate color                                                                                                                                                                                                                          |
| Trim Options              | End-of-Run Trim                                                                                                                                                                                                                                                                                                              |
|                           | Outside Corner Trim                                                                                                                                                                                                                                                                                                          |
| Custom                    | Additional colors per wall, custom sizes, alternative patterns, and pattern orientation other than vertical are available must be quoted                                                                                                                                                                                     |
| Durability                | Contract or residential                                                                                                                                                                                                                                                                                                      |
| Lead Time                 | Made to order and certain lead times will apply                                                                                                                                                                                                                                                                              |
| Installation              | Install in the pattern as specified and attach to a wall surface using a heavy-duty construction adhesive. Tiles may be trimmed to size with a utility knife. Refer to Reeds Installation Instructions for complete guidance.                                                                                                |
| Maintenance               | Vacuum occasionally to remove general air-borne debris. Should soiling occur, spot clean with mild soap and lukewarm water. Avoid aggressive rubbing as this can continue the felting process and change the surface appearance of the felt. Refer to Product Maintenance and Cleaning Guide for detailed care instructions. |
| Environmental             | 100% Wool Design Felt is 100% biodegradable/compostable and Akustika 10 contains minimum 60%                                                                                                                                                                                                                                 |
|                           | post-consumer recycled content and is 100% recyclable                                                                                                                                                                                                                                                                        |
|                           | Contains no formaldehyde, 100% VOC free, no chemical irritants, and free of harmful substances 100% Wool Design Felt and Akustika 10 contribute to LEED©                                                                                                                                                                     |
|                           | Download Declare Label                                                                                                                                                                                                                                                                                                       |
|                           | Living Building Challenge Criteria Compliant                                                                                                                                                                                                                                                                                 |
|                           | Oeko-Tex© Standard 100 Certified Product Class II (100% Wool Design Felt + Akustika 10 Substrate) Prop 65 Compliant                                                                                                                                                                                                          |
|                           | Meets VOC test limits for the CDPH v1.2 method                                                                                                                                                                                                                                                                               |
| Variation                 | Wool felt is a natural material and color variation and inclusions of natural fiber on the surface are                                                                                                                                                                                                                       |
|                           | evidence of the 100% natural origin of the material. Product color is only indicative, as it is not possible to assure consistency of color in a natural product due to the natural color of raw wool and absorption                                                                                                         |
|                           | of dyes. Color matching cannot be guaranteed on shipments and variation will be more pronounced beyond the normal commercial range.                                                                                                                                                                                          |
| Acoustics                 | ASTM C 423: NRC - 0.50, SAA - 0.51                                                                                                                                                                                                                                                                                           |
| Colorfastness to Light    | Class 4-5 (40 hours)                                                                                                                                                                                                                                                                                                         |
| Colorfastness to Crocking | Class 3–4 (wet), Class 4–5 (dry)                                                                                                                                                                                                                                                                                             |
| Flammability              | Test reports available upon request                                                                                                                                                                                                                                                                                          |
| ······                    | ιοστισμοίτο αναιιασίο αροι Πομασσι                                                                                                                                                                                                                                                                                           |