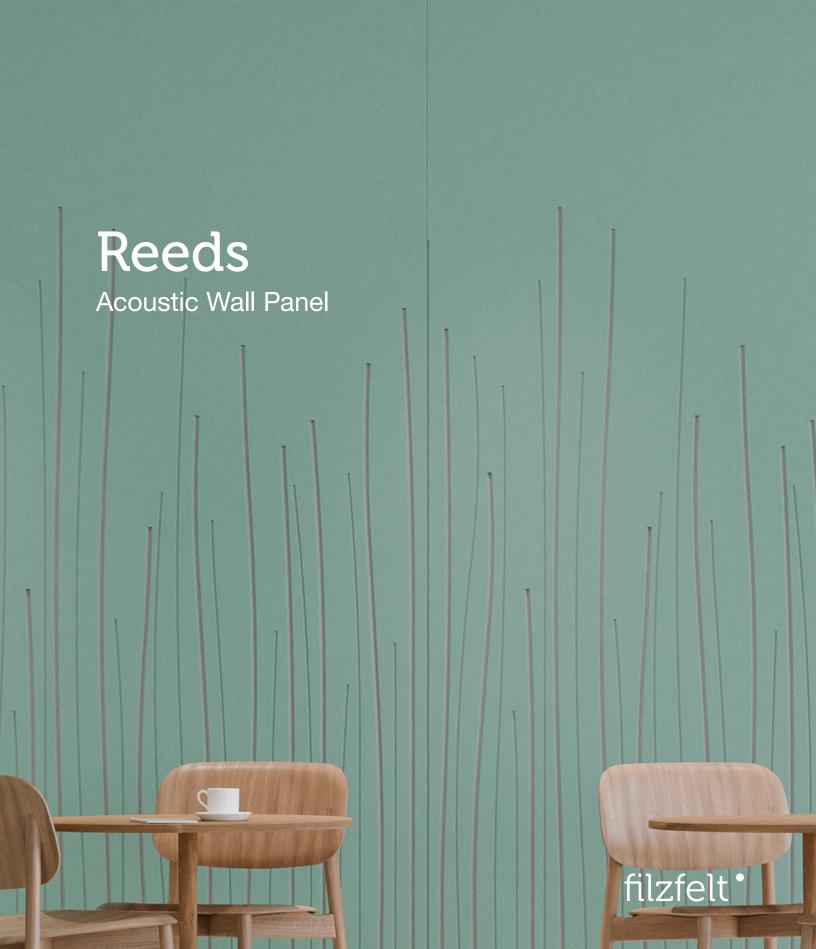

## Reeds Gets Back to Nature.

Drawing inspiration from the swaying foliage surrounding the coast of the Canary Islands, Reeds is an easy-to-install acoustic wall panel that combines organic forms inspired by nature with subtle v-grooves that add depth and shadow. Choose from over ninety colors of wool felt and pair a substrate in one of three calming shades of grey. Or, add a second layer of felt to create subtle or dramatic color combinations.