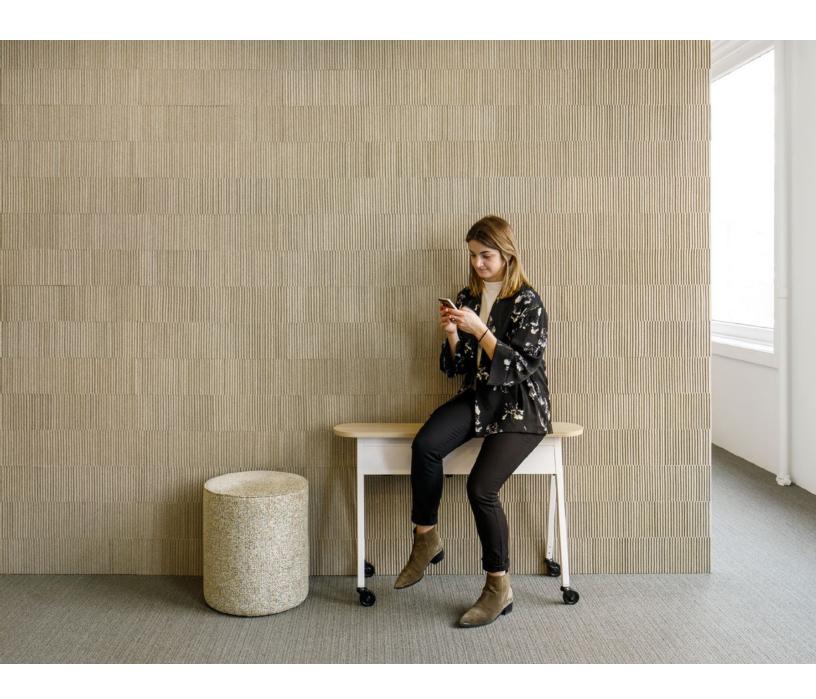

## Ribsy lives on the edge.

Just like its name, Ribsy wallcovering has a deep ribbed texture created with thick wool felt strips oriented on edge in alternating heights. This acoustic tile-based system creates wall-to-wall installations with subtle color variation between felt strips to create rich depth and texture.

The easy-to-install six by twenty-four inch tiles are available in more than ninety colors of natural one-hundred percent wool felt on a cork backing. The tiles provide a Noise Reduction Coefficient (NRC) of 0.35 to work its sound-softening magic in any space.