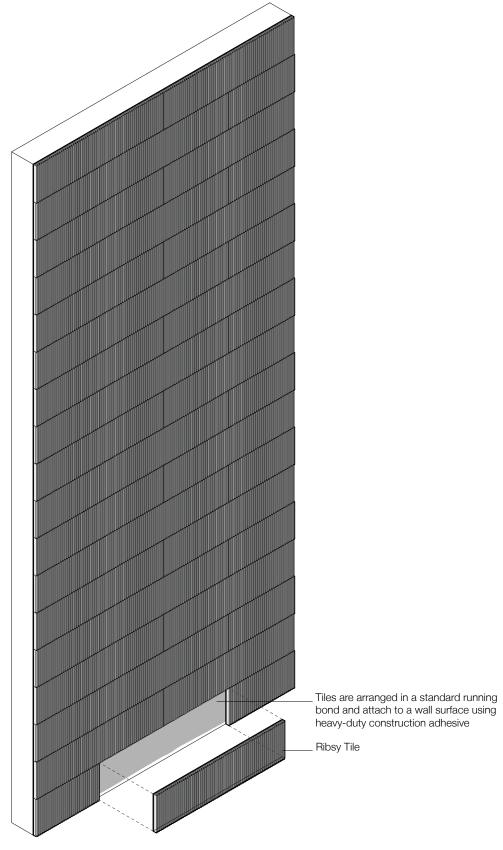

## Ribsy lives on the edge.

Just like its name, Ribsy wallcovering has a deep ribbed texture created with thick wool felt strips oriented on edge in alternating heights. This acoustic tile-based system creates wall-to-wall installations with subtle color variation between felt strips to create rich depth and texture.

The easy-to-install six by twenty-four inch tiles are available in more than ninety colors of natural one-hundred percent wool felt on a cork backing. The tiles provide a Noise Reduction Coefficient (NRC) of 0.35 to work its sound-softening magic in any space.

- David Hamlin with Submaterial, designer of Ribsy

**Exploded Axonometric** 

| Product                   | Ribsy                                                                                                                                                                                                                                                                                                                                                                                                                                                                                                                             |
|---------------------------|-----------------------------------------------------------------------------------------------------------------------------------------------------------------------------------------------------------------------------------------------------------------------------------------------------------------------------------------------------------------------------------------------------------------------------------------------------------------------------------------------------------------------------------|
| Designer                  | Submaterial                                                                                                                                                                                                                                                                                                                                                                                                                                                                                                                       |
| Content                   | 100% Wool Design Felt + Cork Composite Backing                                                                                                                                                                                                                                                                                                                                                                                                                                                                                    |
| Tile Size                 | 2'-0" x 6" (61 x 15.2 cm)                                                                                                                                                                                                                                                                                                                                                                                                                                                                                                         |
| Thickness                 | ··· <del>·</del> ································                                                                                                                                                                                                                                                                                                                                                                                                                                                                                 |
| •••••                     | 5/8 in (16 mm)                                                                                                                                                                                                                                                                                                                                                                                                                                                                                                                    |
| Color Options             | 1- to 4-Color per wall                                                                                                                                                                                                                                                                                                                                                                                                                                                                                                            |
| Stocking Program          | Stocking Program colors are available in 1-Color option only and ship within three business days from receipt of valid purchase order, subject to inventory availability and payment terms. Standard Colors are made to order and certain lead times will apply.                                                                                                                                                                                                                                                                  |
| Trim Option               | End-of-Run Trim                                                                                                                                                                                                                                                                                                                                                                                                                                                                                                                   |
| Custom                    | 5-Color or more per wall is available and must be quoted                                                                                                                                                                                                                                                                                                                                                                                                                                                                          |
|                           | Akustika backing available to achieve NRC rating of 0.60                                                                                                                                                                                                                                                                                                                                                                                                                                                                          |
| Durability                | Contract or residential                                                                                                                                                                                                                                                                                                                                                                                                                                                                                                           |
| Lead Time                 | With the exception of Stocking Program Colors, tiles are made to order and certain lead times will apply                                                                                                                                                                                                                                                                                                                                                                                                                          |
| Installation              | Install in a running bond pattern and attach to a wall surface using a heavy-duty construction adhesive. Tiles may be trimmed to size with a utility knife. For wall-to-wall installations, add 15% overage. Refer to Ribsy Installation Instructions for complete guidance.                                                                                                                                                                                                                                                      |
| Maintenance               | Vacuum occasionally to remove general air-borne debris. Should soiling occur, spot clean with mild soap and lukewarm water. Avoid aggressive rubbing as this can continue the felting process and change the surface appearance of the felt. Refer to 100% Wool Design Felt Maintenance + Cleaning for detailed care instructions.                                                                                                                                                                                                |
| Variation                 | Wool felt is a natural material and color variation and inclusions of natural fiber on the surface are evidence of the 100% natural origin of the material. Since Ribsy is constructed with felt strips turned on edge, color variation will be more extreme and is part of the design intent of the product. Shade variation will be very noticeable on the installed product and cannot be more uniform.                                                                                                                        |
| Environmental             | 100% Wool Design Felt is 100% biodegradable/compostable and Cork Composite Backing is 93% pre-consumer recycled content Contains no formaldehyde, low VOC, no chemical irritants, and free of harmful substances Contributes to LEED© Download Declare Label Living Building Challenge Criteria Compliant Oeko-Tex© Standard 100 Certified Product Class II (100% Wool Design Felt) Cork Composite Backing is repurposed FSC Certified cork cutoffs from bottle stopper production Meets VOC test limits for the CDPH v1.2 method |
| Acoustics                 | Standard Cork Backing: ASTM C 423: NRC – 0.35, SAA – 0.37<br>Custom Akustika Backing: ASTM C 423: NRC – 0.60, SAA – 0.59                                                                                                                                                                                                                                                                                                                                                                                                          |
| Colorfastness to Light    | Class 4–5 (40 hours)                                                                                                                                                                                                                                                                                                                                                                                                                                                                                                              |
| Colorfastness to Crocking | Class 3-4 (wet), Class 4-5 (dry)                                                                                                                                                                                                                                                                                                                                                                                                                                                                                                  |
| Flammability              | Test reports available upon request                                                                                                                                                                                                                                                                                                                                                                                                                                                                                               |
| •••••                     | ······································                                                                                                                                                                                                                                                                                                                                                                                                                                                                                            |