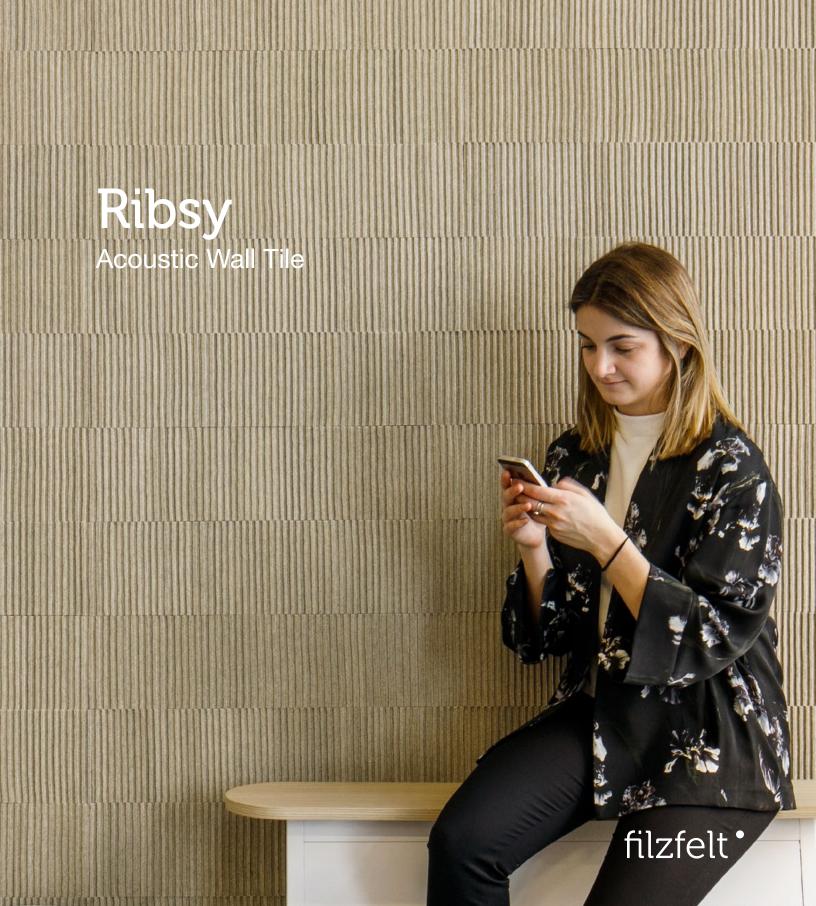

## Ribsy lives on the edge.

Just like its name, Ribsy wallcovering has a deep ribbed texture created with thick wool felt strips oriented on edge in alternating heights. This acoustic tile-based system creates wall-to-wall installations with subtle color variation between felt strips to create rich depth and texture.

The easy-to-install six by twenty-four inch tiles are available in more than ninety colors of natural one-hundred percent wool felt on a cork backing. The tiles provide a Noise Reduction Coefficient (NRC) of 0.35 to work its sound-softening magic in any space.