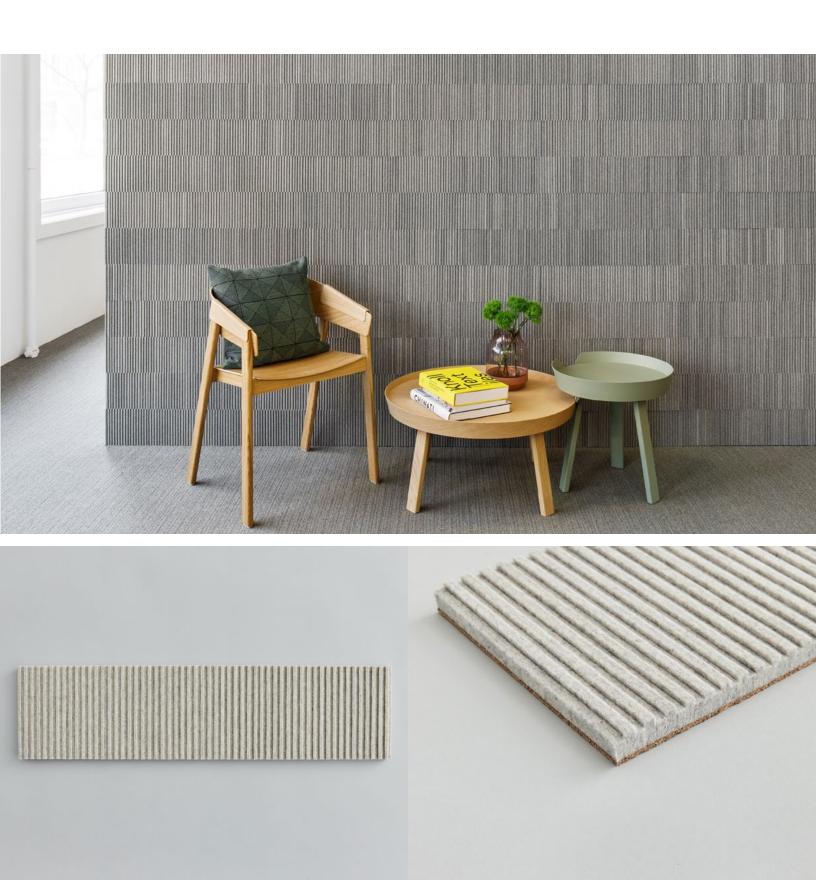

## Ribsy lives on the edge.

Just like its name, Ribsy wallcovering has a deep ribbed texture created with thick wool felt strips oriented on edge in alternating heights. This acoustic tile-based system creates wall-to-wall installations with subtle color variation between felt strips to create rich depth and texture.

The easy-to-install six by twenty-four inch tiles are available in more than ninety colors of natural one-hundred percent wool felt on a cork backing. The tiles provide a Noise Reduction Coefficient (NRC) of 0.35 to work its sound-softening magic in any space.