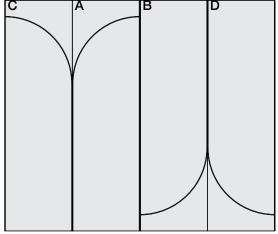

- David Hamlin with Submaterial, designer of Rise

**Exploded Axonometric**Four Distinct Panels in Standard Pattern

Pattern 1 Repeat: AB | Repeat Width: 5'-8" (172.7 cm) Code: FF-RISE-001

Pattern 3 Repeat: CABD | Repeat Width: 11'-4" (345.4 cm) Code: FF-RISE-003