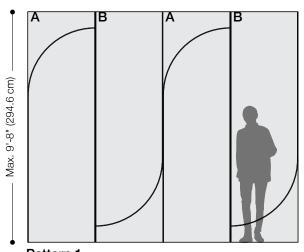

- David Hamlin with Submaterial, designer of Rise

**Exploded Axonometric**Four Distinct Panels in Standard Pattern

Pattern 1 Repeat: AB | Repeat Width: 5'-8" (172.7 cm) Code: FF-RISE-001

Pattern 3 Repeat: CABD | Repeat Width: 11'-4" (345.4 cm) Code: FF-RISE-003