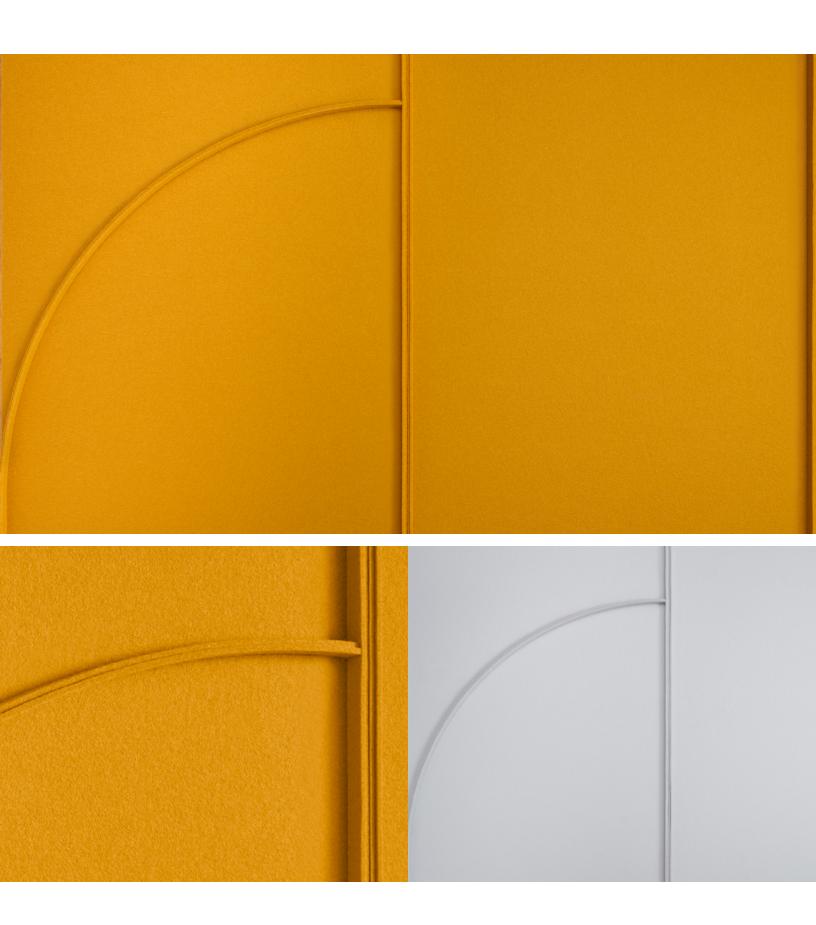

## Rise Acoustic Wall Panel filzfelt\*

Rise brings sound absorption the next level.

A design for the minimalist, Rise features an ever-so-subtle pattern of repeating curves that make a soft but still eye-catching statement in pure wool felt. But don't be fooled by Rise's seeming simplicity. These panels combine sound-softening, minimal seaming, and easy installation in an acoustic system that is way more than meets the eye. Combine colors from over ninety standard colorways to make these subtle arcs pop or keep it simple and straightforward in a single color.

## **Standard Colors**