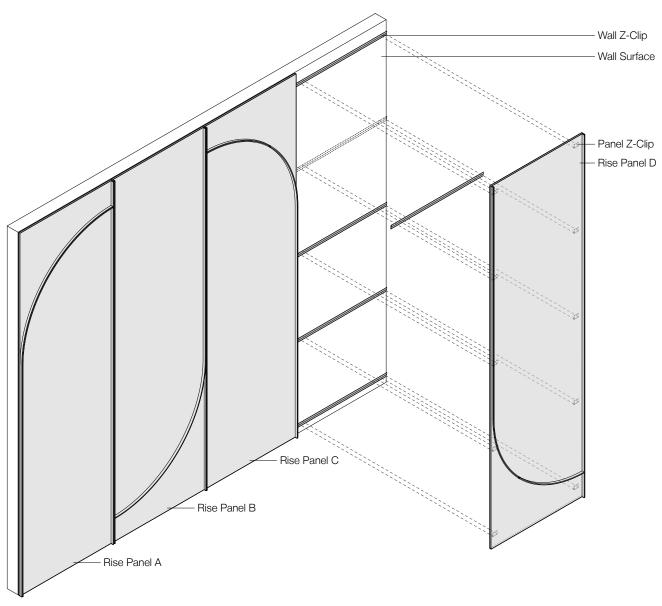

- David Hamlin with Submaterial, designer of Rise

**Exploded Axonometric**Four Distinct Panels in Standard Pattern

Pattern 1 Repeat: AB | Repeat Width: 5'-8" (172.7 cm) Code: FF-RISE-001

Pattern 3 Repeat: CABD | Repeat Width: 11'-4" (345.4 cm) Code: FF-RISE-003