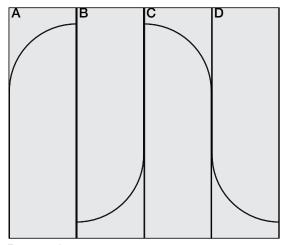

Pattern 2 Repeat: ABCD | Repeat Width: 11'-4" (345.4 cm) Code: FF-RISE-002

Pattern 4 Repeat: ACDB | Repeat Width: 11'-4" (345.4 cm) Code: FF-RISE-004

| Product                   | Rise                                                                                                                                                                                                                                                                                                                                                                                                                                                                                                                    |
|---------------------------|-------------------------------------------------------------------------------------------------------------------------------------------------------------------------------------------------------------------------------------------------------------------------------------------------------------------------------------------------------------------------------------------------------------------------------------------------------------------------------------------------------------------------|
| Designer                  | Submaterial                                                                                                                                                                                                                                                                                                                                                                                                                                                                                                             |
| Content                   | 100% Wool Design Felt + Akustika 10 Substrate (60% post-consumer recycled content)                                                                                                                                                                                                                                                                                                                                                                                                                                      |
| Panel Width               | 2'-10" (86.4 cm)                                                                                                                                                                                                                                                                                                                                                                                                                                                                                                        |
| Minimum Panel Height      | 7'-10" (238.8 cm)                                                                                                                                                                                                                                                                                                                                                                                                                                                                                                       |
| Maximum Panel Height      | 9'-8" (294.6 cm)                                                                                                                                                                                                                                                                                                                                                                                                                                                                                                        |
| Thickness                 | 1 1/2 in (38 mm) (includes Z-Clips)                                                                                                                                                                                                                                                                                                                                                                                                                                                                                     |
| Color Options             | 1-Color or 2-Color per wall                                                                                                                                                                                                                                                                                                                                                                                                                                                                                             |
| Trim Options              | End-of-Run Trim<br>Baseboard Trim                                                                                                                                                                                                                                                                                                                                                                                                                                                                                       |
| Extension Panels          | Narrow panels without on-edge felt details are available to complete wall-to-wall installations.                                                                                                                                                                                                                                                                                                                                                                                                                        |
| Custom                    | Customization of on-edge detail and 3-Color or more per wall are available must be quoted                                                                                                                                                                                                                                                                                                                                                                                                                               |
| Durability                | Contract or residential                                                                                                                                                                                                                                                                                                                                                                                                                                                                                                 |
| Lead Time                 | Made to order and certain lead times will apply                                                                                                                                                                                                                                                                                                                                                                                                                                                                         |
| Installation              | Install with Z-Clips provided (wall screws not included). The Z-Clips provided are 6 ft (1.8 m) in length and can be cut to fit according to site requirements. Refer to Rise Installation Instructions for complete guidance.                                                                                                                                                                                                                                                                                          |
| Maintenance               | Vacuum occasionally to remove general air-borne debris. Should soiling occur, spot clean with mild soap and lukewarm water. Avoid aggressive rubbing as this can continue the felting process and change the surface appearance of the felt. Refer to 100% Wool Design Felt Maintenance + Cleaning for detailed care instructions.                                                                                                                                                                                      |
| Environmental             | 100% Wool Design Felt is 100% biodegradable/compostable and Akustika 10 contains minimum 60% post-consumer recycled content and is 100% recyclable Contains no formaldehyde, 100% VOC free, no chemical irritants, and free of harmful substances 100% Wool Design Felt and Akustika 10 contribute to LEED© Download Declare Label Living Building Challenge Complaint Oeko-Tex© Standard 100 Certified Product Class II (100% Wool Design Felt + Akustika 10 Substrate) Meets VOC test limits for the CDPH v1.2 method |
| Variation                 | Wool felt is a natural material and color variation and inclusions of natural fiber on the surface are evidence of the 100% natural origin of the material. Product color is only indicative, as it is not possible to assure consistency of color in a natural product due to the natural color of raw wool and absorption of dyes. Color matching cannot be guaranteed on shipments and variation will be more pronounced beyond the normal commercial range.                                                         |
| Acoustics                 | ASTM C 423: NRC – 0.60, SAA – 0.57                                                                                                                                                                                                                                                                                                                                                                                                                                                                                      |
| Colorfastness to Light    | Class 4-5 (40 hours)                                                                                                                                                                                                                                                                                                                                                                                                                                                                                                    |
| Colorfastness to Crocking | Class 3-4 (wet), Class 4-5 (dry)                                                                                                                                                                                                                                                                                                                                                                                                                                                                                        |
| Flammability              | Test reports available upon request                                                                                                                                                                                                                                                                                                                                                                                                                                                                                     |
|                           |                                                                                                                                                                                                                                                                                                                                                                                                                                                                                                                         |