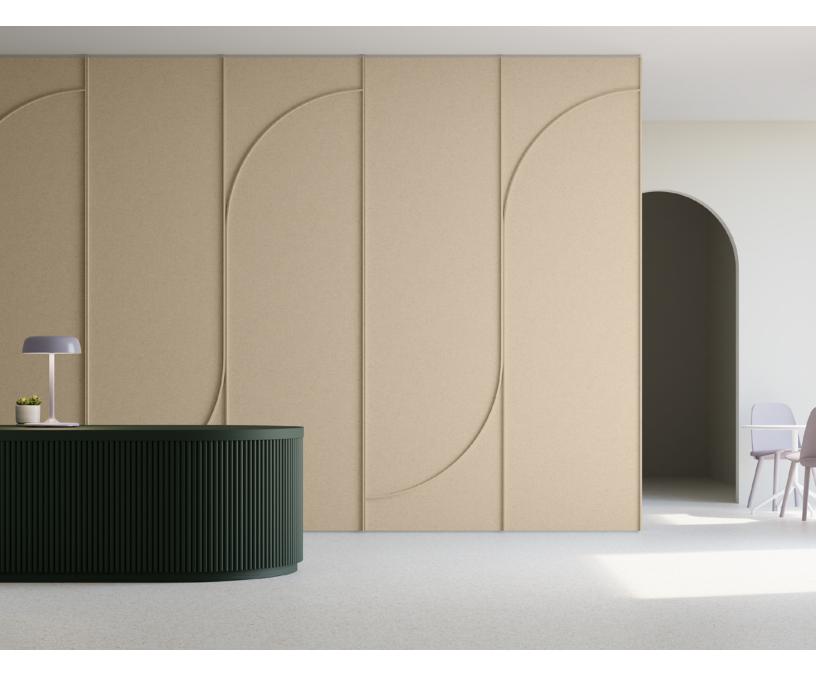

## Rise Acoustic Wall Panel filzfelt\*

Rise brings sound absorption the next level.

A design for the minimalist, Rise features an ever-so-subtle pattern of repeating curves that make a soft but still eye-catching statement in pure wool felt. But don't be fooled by Rise's seeming simplicity. These panels combine sound-softening, minimal seaming, and easy installation in an acoustic system that is way more than meets the eye. Combine colors from over ninety standard colorways to make these subtle arcs pop or keep it simple and straightforward in a single color.

Rise was designed by Submaterial, a design studio and manufacturer based in Albuquerque, New Mexico.

"With many of the surfaces and textures I explore, I believe I am striving to create a balance between simple geometries and complex natural systems. I have always been fascinated by the appearance of randomness, especially when it turns out to be driven by a complex and quite orderly set of rules."

Pattern 2 Repeat: ABCD | Repeat Width: 11'-4" (345.4 cm) Code: FF-RISE-002

Pattern 4 Repeat: ACDB | Repeat Width: 11'-4" (345.4 cm) Code: FF-RISE-004

| Product                   | Rise                                                                                                                                                                                                                                                                                                                                                                                                                                                                                                                    |
|---------------------------|-------------------------------------------------------------------------------------------------------------------------------------------------------------------------------------------------------------------------------------------------------------------------------------------------------------------------------------------------------------------------------------------------------------------------------------------------------------------------------------------------------------------------|
| Designer                  | Submaterial                                                                                                                                                                                                                                                                                                                                                                                                                                                                                                             |
| Content                   | 100% Wool Design Felt + Akustika 10 Substrate (60% post-consumer recycled content)                                                                                                                                                                                                                                                                                                                                                                                                                                      |
| Panel Width               | 2'-10" (86.4 cm)                                                                                                                                                                                                                                                                                                                                                                                                                                                                                                        |
| Minimum Panel Height      | 7'-10" (238.8 cm)                                                                                                                                                                                                                                                                                                                                                                                                                                                                                                       |
| Maximum Panel Height      | 9'-8" (294.6 cm)                                                                                                                                                                                                                                                                                                                                                                                                                                                                                                        |
| Thickness                 | 1 1/2 in (38 mm) (includes Z-Clips)                                                                                                                                                                                                                                                                                                                                                                                                                                                                                     |
| Color Options             | 1-Color or 2-Color per wall                                                                                                                                                                                                                                                                                                                                                                                                                                                                                             |
| Trim Options              | End-of-Run Trim<br>Baseboard Trim                                                                                                                                                                                                                                                                                                                                                                                                                                                                                       |
| Extension Panels          | Narrow panels without on-edge felt details are available to complete wall-to-wall installations.                                                                                                                                                                                                                                                                                                                                                                                                                        |
| Custom                    | Customization of on-edge detail and 3-Color or more per wall are available must be quoted                                                                                                                                                                                                                                                                                                                                                                                                                               |
| Durability                | Contract or residential                                                                                                                                                                                                                                                                                                                                                                                                                                                                                                 |
| Lead Time                 | Made to order and certain lead times will apply                                                                                                                                                                                                                                                                                                                                                                                                                                                                         |
| Installation              | Install with Z-Clips provided (wall screws not included). The Z-Clips provided are 6 ft (1.8 m) in length and can be cut to fit according to site requirements. Refer to Rise Installation Instructions for complete guidance.                                                                                                                                                                                                                                                                                          |
| Maintenance               | Vacuum occasionally to remove general air-borne debris. Should soiling occur, spot clean with mild soap and lukewarm water. Avoid aggressive rubbing as this can continue the felting process and change the surface appearance of the felt. Refer to 100% Wool Design Felt Maintenance + Cleaning for detailed care instructions.                                                                                                                                                                                      |
| Environmental             | 100% Wool Design Felt is 100% biodegradable/compostable and Akustika 10 contains minimum 60% post-consumer recycled content and is 100% recyclable Contains no formaldehyde, 100% VOC free, no chemical irritants, and free of harmful substances 100% Wool Design Felt and Akustika 10 contribute to LEED© Download Declare Label Living Building Challenge Complaint Oeko-Tex© Standard 100 Certified Product Class II (100% Wool Design Felt + Akustika 10 Substrate) Meets VOC test limits for the CDPH v1.2 method |
| Variation                 | Wool felt is a natural material and color variation and inclusions of natural fiber on the surface are evidence of the 100% natural origin of the material. Product color is only indicative, as it is not possible to assure consistency of color in a natural product due to the natural color of raw wool and absorption of dyes. Color matching cannot be guaranteed on shipments and variation will be more pronounced beyond the normal commercial range.                                                         |
| Acoustics                 | ASTM C 423: NRC – 0.60, SAA – 0.57                                                                                                                                                                                                                                                                                                                                                                                                                                                                                      |
| Colorfastness to Light    | Class 4-5 (40 hours)                                                                                                                                                                                                                                                                                                                                                                                                                                                                                                    |
| Colorfastness to Crocking | Class 3-4 (wet), Class 4-5 (dry)                                                                                                                                                                                                                                                                                                                                                                                                                                                                                        |
| Flammability              | Test reports available upon request                                                                                                                                                                                                                                                                                                                                                                                                                                                                                     |
|                           |                                                                                                                                                                                                                                                                                                                                                                                                                                                                                                                         |