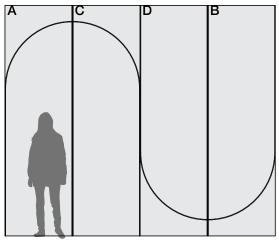

- David Hamlin with Submaterial, designer of Rise

**Exploded Axonometric**Four Distinct Panels in Standard Pattern

Pattern 1 Repeat: AB | Repeat Width: 5'-8" (172.7 cm) Code: FF-RISE-001

Pattern 3 Repeat: CABD | Repeat Width: 11'-4" (345.4 cm) Code: FF-RISE-003

Pattern 2 Repeat: ABCD | Repeat Width: 11'-4" (345.4 cm) Code: FF-RISE-002

Pattern 4 Repeat: ACDB | Repeat Width: 11'-4" (345.4 cm) Code: FF-RISE-004

| Product                   | Rise                                                                                                                                                                                                                                                                                                                                                                                                                                                                                                                    |
|---------------------------|-------------------------------------------------------------------------------------------------------------------------------------------------------------------------------------------------------------------------------------------------------------------------------------------------------------------------------------------------------------------------------------------------------------------------------------------------------------------------------------------------------------------------|
| Designer                  | Submaterial                                                                                                                                                                                                                                                                                                                                                                                                                                                                                                             |
| Content                   | 100% Wool Design Felt + Akustika 10 Substrate (60% post-consumer recycled content)                                                                                                                                                                                                                                                                                                                                                                                                                                      |
| Panel Width               | 2'-10" (86.4 cm)                                                                                                                                                                                                                                                                                                                                                                                                                                                                                                        |
| Minimum Panel Height      | 7'-10" (238.8 cm)                                                                                                                                                                                                                                                                                                                                                                                                                                                                                                       |
| Maximum Panel Height      | 9'-8" (294.6 cm)                                                                                                                                                                                                                                                                                                                                                                                                                                                                                                        |
| Thickness                 | 1 1/2 in (38 mm) (includes Z-Clips)                                                                                                                                                                                                                                                                                                                                                                                                                                                                                     |
| Color Options             | 1-Color or 2-Color per wall                                                                                                                                                                                                                                                                                                                                                                                                                                                                                             |
| Trim Options              | End-of-Run Trim<br>Baseboard Trim                                                                                                                                                                                                                                                                                                                                                                                                                                                                                       |
| Extension Panels          | Narrow panels without on-edge felt details are available to complete wall-to-wall installations.                                                                                                                                                                                                                                                                                                                                                                                                                        |
| Custom                    | Customization of on-edge detail and 3-Color or more per wall are available must be quoted                                                                                                                                                                                                                                                                                                                                                                                                                               |
| Durability                | Contract or residential                                                                                                                                                                                                                                                                                                                                                                                                                                                                                                 |
| Lead Time                 | Made to order and certain lead times will apply                                                                                                                                                                                                                                                                                                                                                                                                                                                                         |
| Installation              | Install with Z-Clips provided (wall screws not included). The Z-Clips provided are 6 ft (1.8 m) in length and can be cut to fit according to site requirements. Refer to Rise Installation Instructions for complete guidance.                                                                                                                                                                                                                                                                                          |
| Maintenance               | Vacuum occasionally to remove general air-borne debris. Should soiling occur, spot clean with mild soap and lukewarm water. Avoid aggressive rubbing as this can continue the felting process and change the surface appearance of the felt. Refer to 100% Wool Design Felt Maintenance + Cleaning for detailed care instructions.                                                                                                                                                                                      |
| Environmental             | 100% Wool Design Felt is 100% biodegradable/compostable and Akustika 10 contains minimum 60% post-consumer recycled content and is 100% recyclable Contains no formaldehyde, 100% VOC free, no chemical irritants, and free of harmful substances 100% Wool Design Felt and Akustika 10 contribute to LEED© Download Declare Label Living Building Challenge Complaint Oeko-Tex© Standard 100 Certified Product Class II (100% Wool Design Felt + Akustika 10 Substrate) Meets VOC test limits for the CDPH v1.2 method |
| Variation                 | Wool felt is a natural material and color variation and inclusions of natural fiber on the surface are evidence of the 100% natural origin of the material. Product color is only indicative, as it is not possible to assure consistency of color in a natural product due to the natural color of raw wool and absorption of dyes. Color matching cannot be guaranteed on shipments and variation will be more pronounced beyond the normal commercial range.                                                         |
| Acoustics                 | ASTM C 423: NRC – 0.60, SAA – 0.57                                                                                                                                                                                                                                                                                                                                                                                                                                                                                      |
| Colorfastness to Light    | Class 4-5 (40 hours)                                                                                                                                                                                                                                                                                                                                                                                                                                                                                                    |
| Colorfastness to Crocking | Class 3-4 (wet), Class 4-5 (dry)                                                                                                                                                                                                                                                                                                                                                                                                                                                                                        |
| Flammability              | Test reports available upon request                                                                                                                                                                                                                                                                                                                                                                                                                                                                                     |
|                           |                                                                                                                                                                                                                                                                                                                                                                                                                                                                                                                         |