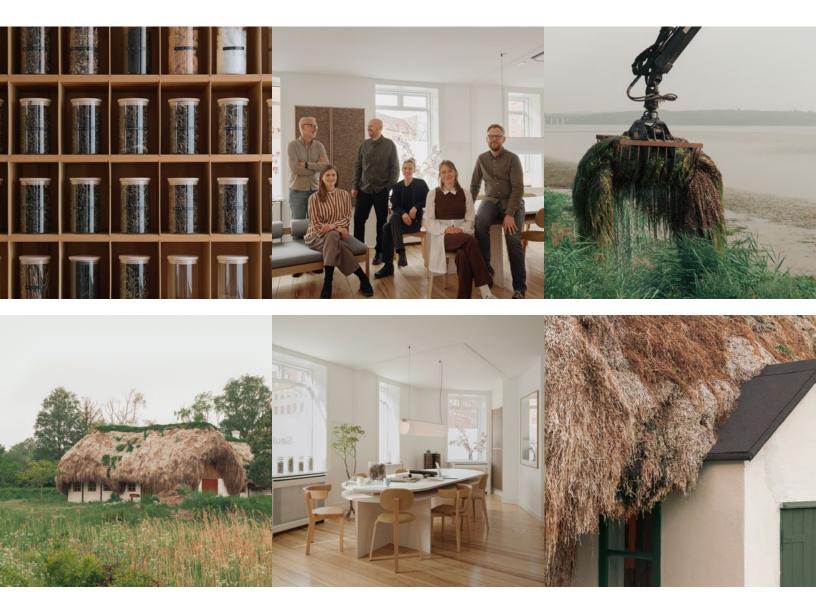

– Tobias Øhrstrøm, Founder of Søuld

**Exploded Axonometric** 

| Product                   | Søuld + Felt Wall                                                                                                                                                                                                                                                                                                                                                                                                                                                                                                                                                                                                                                                                                                                                                                                                                                                                                     |  |  |  |  |  |
|---------------------------|-------------------------------------------------------------------------------------------------------------------------------------------------------------------------------------------------------------------------------------------------------------------------------------------------------------------------------------------------------------------------------------------------------------------------------------------------------------------------------------------------------------------------------------------------------------------------------------------------------------------------------------------------------------------------------------------------------------------------------------------------------------------------------------------------------------------------------------------------------------------------------------------------------|--|--|--|--|--|
| Designer                  | Søuld                                                                                                                                                                                                                                                                                                                                                                                                                                                                                                                                                                                                                                                                                                                                                                                                                                                                                                 |  |  |  |  |  |
| Content                   | 100% Wool Design Felt + Søuld Acoustic Board FR (Eelgrass)                                                                                                                                                                                                                                                                                                                                                                                                                                                                                                                                                                                                                                                                                                                                                                                                                                            |  |  |  |  |  |
| Standard Sizes            | Minimum: 1 sq ft (0.09 sq m)                                                                                                                                                                                                                                                                                                                                                                                                                                                                                                                                                                                                                                                                                                                                                                                                                                                                          |  |  |  |  |  |
| Standard Sizes            | Maximum: 3'-4" x 4'-10" (101.6 x 147.3 cm)                                                                                                                                                                                                                                                                                                                                                                                                                                                                                                                                                                                                                                                                                                                                                                                                                                                            |  |  |  |  |  |
| Thickness                 | 11/16" (18 mm)                                                                                                                                                                                                                                                                                                                                                                                                                                                                                                                                                                                                                                                                                                                                                                                                                                                                                        |  |  |  |  |  |
| Thickness Tolerance       | 1/16 in (2 mm)                                                                                                                                                                                                                                                                                                                                                                                                                                                                                                                                                                                                                                                                                                                                                                                                                                                                                        |  |  |  |  |  |
| Edge Options              | Exposed - Chamfered                                                                                                                                                                                                                                                                                                                                                                                                                                                                                                                                                                                                                                                                                                                                                                                                                                                                                   |  |  |  |  |  |
|                           | Wrapped                                                                                                                                                                                                                                                                                                                                                                                                                                                                                                                                                                                                                                                                                                                                                                                                                                                                                               |  |  |  |  |  |
| Mounting Options          | Direct Glue                                                                                                                                                                                                                                                                                                                                                                                                                                                                                                                                                                                                                                                                                                                                                                                                                                                                                           |  |  |  |  |  |
| Custom                    | Custom sizes and shapes are available and must be quoted                                                                                                                                                                                                                                                                                                                                                                                                                                                                                                                                                                                                                                                                                                                                                                                                                                              |  |  |  |  |  |
| Durability                | Contract                                                                                                                                                                                                                                                                                                                                                                                                                                                                                                                                                                                                                                                                                                                                                                                                                                                                                              |  |  |  |  |  |
| Lead Time                 | Made to order and certain lead times will apply                                                                                                                                                                                                                                                                                                                                                                                                                                                                                                                                                                                                                                                                                                                                                                                                                                                       |  |  |  |  |  |
| Installation              | Panels attach to wall surface using a heavy-duty construction adhesive. Allow to acclimate on site for 48 hours. It is important that the surface be clean, dust-free and level. Panels may be trimmed to size with a utility knife. Refer to Søuld + Felt Wall Installation Instructions for complete guidance.                                                                                                                                                                                                                                                                                                                                                                                                                                                                                                                                                                                      |  |  |  |  |  |
| Maintenance               | Vacuum occasionally to remove general air-borne debris. Should soiling occur, spot clean with mild soap<br>and lukewarm water. Avoid aggressive rubbing as this can continue the felting process and change the<br>surface appearance of the felt. Do not apply water or commercial cleaners to eelgrass substrate. Refer<br>to Product Maintenance and Cleaning Guide for detailed care instructions.                                                                                                                                                                                                                                                                                                                                                                                                                                                                                                |  |  |  |  |  |
| Variation                 | Wool felt is a natural material and color variation and inclusions of natural fiber on the surface are evidence of the 100% natural origin of the material. Product color is only indicative, as it is not possible to assure consistency of color in a natural product due to the natural color of raw wool and absorption of dyes. Color matching cannot be guaranteed on shipments and variation will be more pronounced beyond the normal commercial range.<br>Eelgrass is a natural material and color variation and inclusions on the surface are evidence of the 100% natural origin of the material. Product color is only indicative, as it is not possible to assure consistency of color in a natural product due to the natural color of the eelgrass plant. Color matching cannot be guaranteed between individual panels and expect color variation beyond the normal commercial range. |  |  |  |  |  |
| Environmental             | 100% Wool Design Felt is 100% biodegradable/compostable and Søuld Acoustic Board FR is 100%<br>recyclable and is fully circular – when no longer in use, can be returned to become a second generation<br>of Søuld Eelgrass product<br>Contains no formaldehyde, no chemical irritants, and free of harmful substances<br>100% Wool Design Felt and Søuld Acoustic Board FR contribute to LEED©<br>Download Declare Label<br>Living Building Challenge Criteria Compliant<br>Oeko-Tex© Standard 100 Certified Product Class II (100% Wool Design Felt)                                                                                                                                                                                                                                                                                                                                                |  |  |  |  |  |
| Acoustics                 | ASTM C 423: NRC – 0.60, SAA – 0.62                                                                                                                                                                                                                                                                                                                                                                                                                                                                                                                                                                                                                                                                                                                                                                                                                                                                    |  |  |  |  |  |
| Colorfastness to Light    | Class 4–5 (40 hours)                                                                                                                                                                                                                                                                                                                                                                                                                                                                                                                                                                                                                                                                                                                                                                                                                                                                                  |  |  |  |  |  |
| Colorfastness to Crocking | Class 3–4 (wet), Class 4–5 (dry)                                                                                                                                                                                                                                                                                                                                                                                                                                                                                                                                                                                                                                                                                                                                                                                                                                                                      |  |  |  |  |  |
|                           |                                                                                                                                                                                                                                                                                                                                                                                                                                                                                                                                                                                                                                                                                                                                                                                                                                                                                                       |  |  |  |  |  |