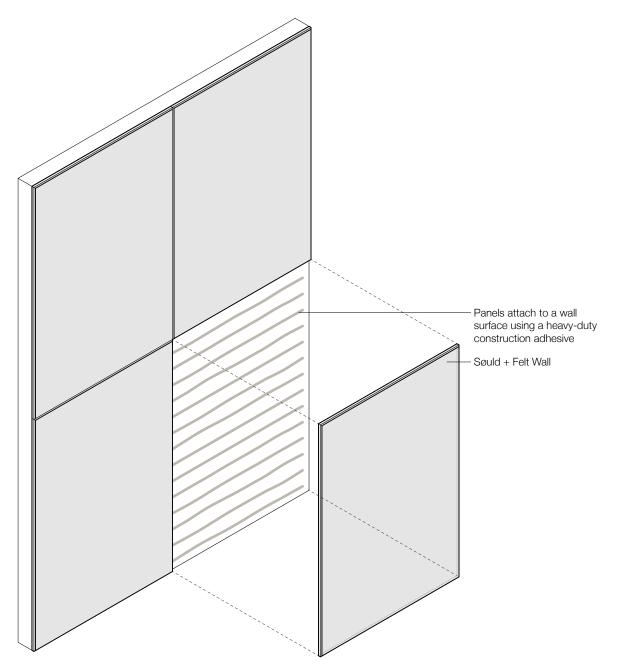

– Tobias Øhrstrøm, Founder of Søuld

**Exploded Axonometric** 

| Product                   | Søuld + Felt Wall                                                                                                                                                                                                                                                                                                                                                                                                                                                                                                                                                                                                                                                                                                                                                                                                                                                                                     |  |  |  |  |  |
|---------------------------|-------------------------------------------------------------------------------------------------------------------------------------------------------------------------------------------------------------------------------------------------------------------------------------------------------------------------------------------------------------------------------------------------------------------------------------------------------------------------------------------------------------------------------------------------------------------------------------------------------------------------------------------------------------------------------------------------------------------------------------------------------------------------------------------------------------------------------------------------------------------------------------------------------|--|--|--|--|--|
| Designer                  | Søuld                                                                                                                                                                                                                                                                                                                                                                                                                                                                                                                                                                                                                                                                                                                                                                                                                                                                                                 |  |  |  |  |  |
| Content                   | 100% Wool Design Felt + Søuld Acoustic Board FR (Eelgrass)                                                                                                                                                                                                                                                                                                                                                                                                                                                                                                                                                                                                                                                                                                                                                                                                                                            |  |  |  |  |  |
| Standard Sizes            | Minimum: 1 sq ft (0.09 sq m)                                                                                                                                                                                                                                                                                                                                                                                                                                                                                                                                                                                                                                                                                                                                                                                                                                                                          |  |  |  |  |  |
| Standard Sizes            | Maximum: 3'-4" x 4'-10" (101.6 x 147.3 cm)                                                                                                                                                                                                                                                                                                                                                                                                                                                                                                                                                                                                                                                                                                                                                                                                                                                            |  |  |  |  |  |
| Thickness                 | 11/16" (18 mm)                                                                                                                                                                                                                                                                                                                                                                                                                                                                                                                                                                                                                                                                                                                                                                                                                                                                                        |  |  |  |  |  |
| Thickness Tolerance       | 1/16 in (2 mm)                                                                                                                                                                                                                                                                                                                                                                                                                                                                                                                                                                                                                                                                                                                                                                                                                                                                                        |  |  |  |  |  |
| Edge Options              | Exposed - Chamfered                                                                                                                                                                                                                                                                                                                                                                                                                                                                                                                                                                                                                                                                                                                                                                                                                                                                                   |  |  |  |  |  |
|                           | Wrapped                                                                                                                                                                                                                                                                                                                                                                                                                                                                                                                                                                                                                                                                                                                                                                                                                                                                                               |  |  |  |  |  |
| Mounting Options          | Direct Glue                                                                                                                                                                                                                                                                                                                                                                                                                                                                                                                                                                                                                                                                                                                                                                                                                                                                                           |  |  |  |  |  |
| Custom                    | Custom sizes and shapes are available and must be quoted                                                                                                                                                                                                                                                                                                                                                                                                                                                                                                                                                                                                                                                                                                                                                                                                                                              |  |  |  |  |  |
| Durability                | Contract                                                                                                                                                                                                                                                                                                                                                                                                                                                                                                                                                                                                                                                                                                                                                                                                                                                                                              |  |  |  |  |  |
| Lead Time                 | Made to order and certain lead times will apply                                                                                                                                                                                                                                                                                                                                                                                                                                                                                                                                                                                                                                                                                                                                                                                                                                                       |  |  |  |  |  |
| Installation              | Panels attach to wall surface using a heavy-duty construction adhesive. Allow to acclimate on site for 48 hours. It is important that the surface be clean, dust-free and level. Panels may be trimmed to size with a utility knife. Refer to Søuld + Felt Wall Installation Instructions for complete guidance.                                                                                                                                                                                                                                                                                                                                                                                                                                                                                                                                                                                      |  |  |  |  |  |
| Maintenance               | Vacuum occasionally to remove general air-borne debris. Should soiling occur, spot clean with mild soap<br>and lukewarm water. Avoid aggressive rubbing as this can continue the felting process and change the<br>surface appearance of the felt. Do not apply water or commercial cleaners to eelgrass substrate. Refer<br>to Product Maintenance and Cleaning Guide for detailed care instructions.                                                                                                                                                                                                                                                                                                                                                                                                                                                                                                |  |  |  |  |  |
| Variation                 | Wool felt is a natural material and color variation and inclusions of natural fiber on the surface are evidence of the 100% natural origin of the material. Product color is only indicative, as it is not possible to assure consistency of color in a natural product due to the natural color of raw wool and absorption of dyes. Color matching cannot be guaranteed on shipments and variation will be more pronounced beyond the normal commercial range.<br>Eelgrass is a natural material and color variation and inclusions on the surface are evidence of the 100% natural origin of the material. Product color is only indicative, as it is not possible to assure consistency of color in a natural product due to the natural color of the eelgrass plant. Color matching cannot be guaranteed between individual panels and expect color variation beyond the normal commercial range. |  |  |  |  |  |
| Environmental             | 100% Wool Design Felt is 100% biodegradable/compostable and Søuld Acoustic Board FR is 100%<br>recyclable and is fully circular – when no longer in use, can be returned to become a second generation<br>of Søuld Eelgrass product<br>Contains no formaldehyde, no chemical irritants, and free of harmful substances<br>100% Wool Design Felt and Søuld Acoustic Board FR contribute to LEED©<br>Download Declare Label<br>Living Building Challenge Criteria Compliant<br>Oeko-Tex© Standard 100 Certified Product Class II (100% Wool Design Felt)                                                                                                                                                                                                                                                                                                                                                |  |  |  |  |  |
| Acoustics                 | ASTM C 423: NRC – 0.60, SAA – 0.62                                                                                                                                                                                                                                                                                                                                                                                                                                                                                                                                                                                                                                                                                                                                                                                                                                                                    |  |  |  |  |  |
| Colorfastness to Light    | Class 4–5 (40 hours)                                                                                                                                                                                                                                                                                                                                                                                                                                                                                                                                                                                                                                                                                                                                                                                                                                                                                  |  |  |  |  |  |
| Colorfastness to Crocking | Class 3–4 (wet), Class 4–5 (dry)                                                                                                                                                                                                                                                                                                                                                                                                                                                                                                                                                                                                                                                                                                                                                                                                                                                                      |  |  |  |  |  |
|                           |                                                                                                                                                                                                                                                                                                                                                                                                                                                                                                                                                                                                                                                                                                                                                                                                                                                                                                       |  |  |  |  |  |