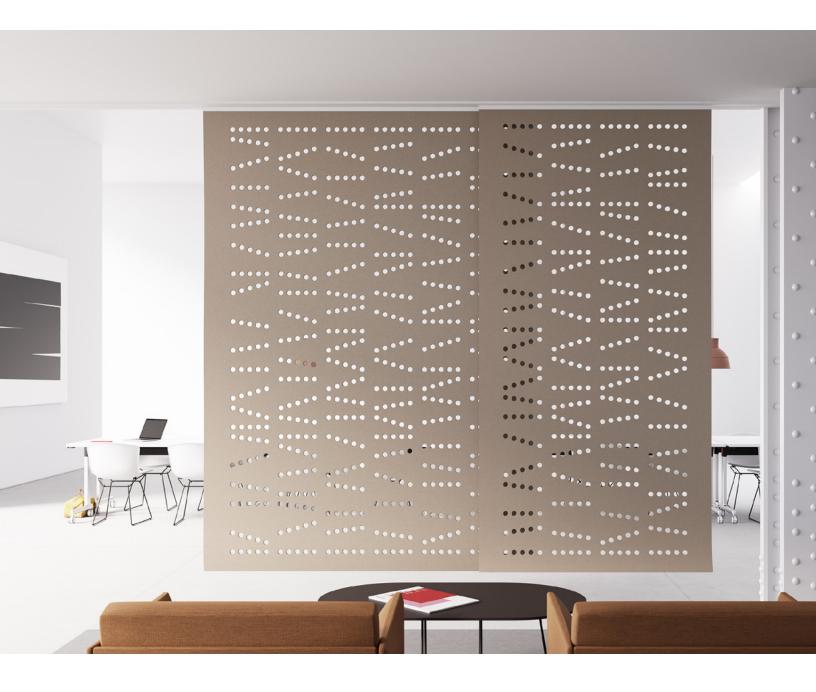

## Shift looks at things from every angle.

Shift Hanging Panel plays with angles and shifting horizontal lines of perforations. The softness, thickness, and density of 100% Wool Design Felt allow these no-nonsense panels to be cut with intricate patterning and hang freely without fraying or additional support. This modern screening system provides varied degrees of privacy and enables flexible space division with visual and acoustic separation to boot.