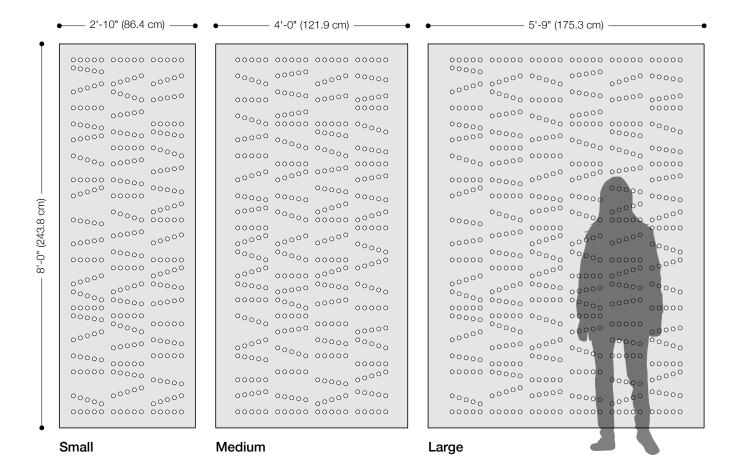

- Kelly Harris Smith, designer of Shift Hanging Panel

| Product                   | Shift Hanging Panel                                                                                                                                                                                                                                                                                                                                                                                                                                                                                                                                                                                                                                                                     |
|---------------------------|-----------------------------------------------------------------------------------------------------------------------------------------------------------------------------------------------------------------------------------------------------------------------------------------------------------------------------------------------------------------------------------------------------------------------------------------------------------------------------------------------------------------------------------------------------------------------------------------------------------------------------------------------------------------------------------------|
| Designer                  | Kelly Harris Smith                                                                                                                                                                                                                                                                                                                                                                                                                                                                                                                                                                                                                                                                      |
| Content                   | 100% Wool Design Felt                                                                                                                                                                                                                                                                                                                                                                                                                                                                                                                                                                                                                                                                   |
| Panel Sizes               | Small: 2'-10" x 8'-0" (86.4 x 243.8 cm)<br>Medium: 4'-0" x 8'-0" (121.9 x 243.8 cm)<br>Large: 5'-9" x 8'-0" (175.3 x 243.8 cm)                                                                                                                                                                                                                                                                                                                                                                                                                                                                                                                                                          |
| Thickness                 | 3/16 in (5 mm)                                                                                                                                                                                                                                                                                                                                                                                                                                                                                                                                                                                                                                                                          |
| Hanging Options           | Velcro or Grommets                                                                                                                                                                                                                                                                                                                                                                                                                                                                                                                                                                                                                                                                      |
| Track System              | FilzFelt's Hanging Panel Track System is available in up to five channels, ceiling or wall mount, stationary or sliding, and Hanging Panels attach with Velcro or grommets for easy hanging and removal for cleaning. Visit filzfelt.com/hanging-panel-track-system for more information.                                                                                                                                                                                                                                                                                                                                                                                               |
| Weighted Rod Pocket       | A weighted rod stitched into a felt pocket is available to allow Hanging Panels to hang straight at the bottom and an upcharge will apply. However, as wool felt is a natural material some movement and irregularity may occur.                                                                                                                                                                                                                                                                                                                                                                                                                                                        |
| Custom                    | Custom sizes and patterns are available and must be quoted                                                                                                                                                                                                                                                                                                                                                                                                                                                                                                                                                                                                                              |
| Durability                | Contract or residential                                                                                                                                                                                                                                                                                                                                                                                                                                                                                                                                                                                                                                                                 |
| Lead Time                 | Made to order and certain lead times will apply                                                                                                                                                                                                                                                                                                                                                                                                                                                                                                                                                                                                                                         |
| Maintenance               | Vacuum occasionally to remove general air-borne debris. Should soiling occur, spot clean with mild soap and lukewarm water. Avoid aggressive rubbing as this can continue the felting process and change the surface appearance of the felt. Refer to Product Maintenance + Cleaning for detailed care instructions.                                                                                                                                                                                                                                                                                                                                                                    |
| Variation                 | Wool felt is a natural material and color variation and inclusions of natural fiber on the surface are evidence of the 100% natural origin of the material. Product color is only indicative, as it is not possible to assure consistency of color in a natural product due to the natural color of raw wool and absorption of dyes. Color matching cannot be guaranteed on shipments and variation will be more pronounced beyond the normal commercial range. In addition, variations in temperature and humidity can expand or contract the fibers affecting the size and shape of the felt. Please note that the material dimensions may change up to ±5% due to climate variation. |
| Environmental             | 100% biodegradable/compostable, contains no formaldehyde, 100% VOC free, no chemical irritants, and free of harmful substances Contributes to LEED© Download Declare Label Living Building Challenge Criteria Compliant Oeko-Tex Standard 100 Certified Product Class II Meets VOC test limits for the CDPH v1.2 method                                                                                                                                                                                                                                                                                                                                                                 |
| Colorfastness to Light    | Class 4-5 (40 hours)                                                                                                                                                                                                                                                                                                                                                                                                                                                                                                                                                                                                                                                                    |
| Colorfastness to Crocking | Class 3-4 (wet), Class 4-5 (dry)                                                                                                                                                                                                                                                                                                                                                                                                                                                                                                                                                                                                                                                        |
| Durability + Strength     | ASTM 4966 (Martindale Abrasion Tester Method): 5,000 Grade 4, 10,000 Grade 3.5, 20,000 Grade 3.5, 40,000 Grade 3 ASTM D 5034 (Grab Test): 243 lb (avg of warp), 214 lb (avg of weft)                                                                                                                                                                                                                                                                                                                                                                                                                                                                                                    |
| Flammability              | Test reports available upon request                                                                                                                                                                                                                                                                                                                                                                                                                                                                                                                                                                                                                                                     |
| •••••                     | <b></b>                                                                                                                                                                                                                                                                                                                                                                                                                                                                                                                                                                                                                                                                                 |