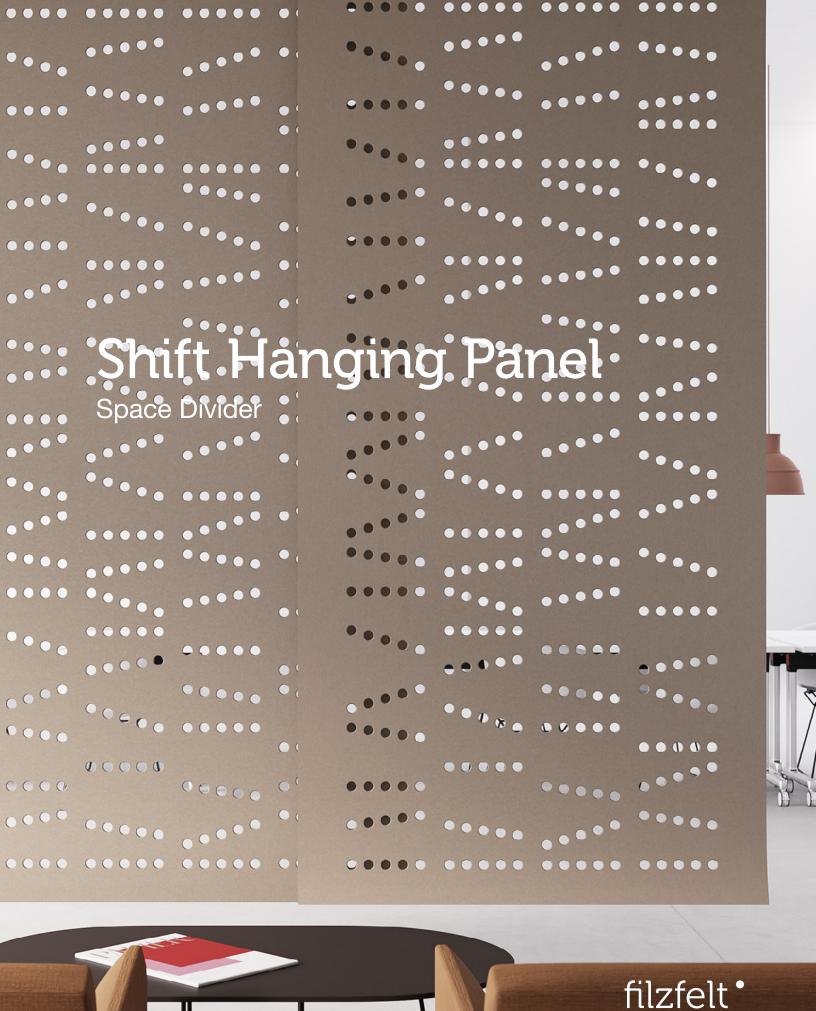

## Shift looks at things from every angle.

Shift Hanging Panel plays with angles and shifting horizontal lines of perforations. The softness, thickness, and density of 100% Wool Design Felt allow these no-nonsense panels to be cut with intricate patterning and hang freely without fraying or additional support. This modern screening system provides varied degrees of privacy and enables flexible space division with visual and acoustic separation to boot.