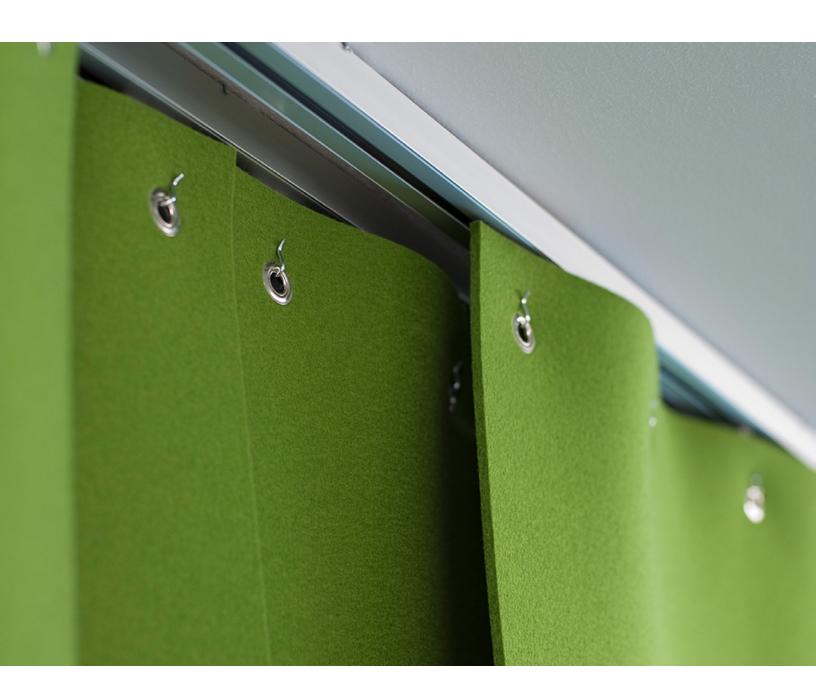

| Product                   | Solid Hanging Panel                                                                                                                                                                                                                                                                                                                                                                                                                                                                                                                                                                                                                                                                     |
|---------------------------|-----------------------------------------------------------------------------------------------------------------------------------------------------------------------------------------------------------------------------------------------------------------------------------------------------------------------------------------------------------------------------------------------------------------------------------------------------------------------------------------------------------------------------------------------------------------------------------------------------------------------------------------------------------------------------------------|
| Content                   | 100% Wool Design Felt                                                                                                                                                                                                                                                                                                                                                                                                                                                                                                                                                                                                                                                                   |
| Panel Sizes               | Small: 2'-10" x 8'-0" (86.4 x 243.8 cm)<br>Medium: 4'-0" x 8'-0" (121.9 x 243.8 cm)<br>Large: 5'-9" x 8'-0" (175.3 x 243.8 cm)                                                                                                                                                                                                                                                                                                                                                                                                                                                                                                                                                          |
| Thickness                 | 3/16 in (5 mm)                                                                                                                                                                                                                                                                                                                                                                                                                                                                                                                                                                                                                                                                          |
| Hanging Options           | Velcro or Grommets                                                                                                                                                                                                                                                                                                                                                                                                                                                                                                                                                                                                                                                                      |
| Track System              | FilzFelt's Hanging Panel Track System is available in up to five channels, ceiling or wall mount, stationary or sliding, and Hanging Panels attach with Velcro or grommets for easy hanging and removal for cleaning. Visit filzfelt.com/hanging-panel-track-system for more information.                                                                                                                                                                                                                                                                                                                                                                                               |
| Weighted Rod Pocket       | A weighted rod stitched into a felt pocket is available to allow Hanging Panels to hang straight at the bottom and an upcharge will apply. However, as wool felt is a natural material some movement and irregularity may occur.                                                                                                                                                                                                                                                                                                                                                                                                                                                        |
| Custom                    | Custom sizes and patterns are available and must be quoted                                                                                                                                                                                                                                                                                                                                                                                                                                                                                                                                                                                                                              |
| Durability                | Contract or residential                                                                                                                                                                                                                                                                                                                                                                                                                                                                                                                                                                                                                                                                 |
| Lead Time                 | Made to order and certain lead times will apply                                                                                                                                                                                                                                                                                                                                                                                                                                                                                                                                                                                                                                         |
| Maintenance               | Vacuum occasionally to remove general air-borne debris. Should soiling occur, spot clean with mild soap and lukewarm water. Avoid aggressive rubbing as this can continue the felting process and change the surface appearance of the felt. Refer to Product Maintenance + Cleaning for detailed care instructions.                                                                                                                                                                                                                                                                                                                                                                    |
| Variation                 | Wool felt is a natural material and color variation and inclusions of natural fiber on the surface are evidence of the 100% natural origin of the material. Product color is only indicative, as it is not possible to assure consistency of color in a natural product due to the natural color of raw wool and absorption of dyes. Color matching cannot be guaranteed on shipments and variation will be more pronounced beyond the normal commercial range. In addition, variations in temperature and humidity can expand or contract the fibers affecting the size and shape of the felt. Please note that the material dimensions may change up to ±5% due to climate variation. |
| Environmental             | 100% biodegradable/compostable, contains no formaldehyde, 100% VOC free, no chemical irritants, and free of harmful substances Contributes to LEED© Download Declare Label Living Building Challenge Criteria Compliant Oeko-Tex Standard 100 Certified Product Class II Meets VOC test limits for the CDPH v1.2 method                                                                                                                                                                                                                                                                                                                                                                 |
| Colorfastness to Light    | Class 4-5 (40 hours)                                                                                                                                                                                                                                                                                                                                                                                                                                                                                                                                                                                                                                                                    |
| Colorfastness to Crocking | Class 3-4 (wet), Class 4-5 (dry)                                                                                                                                                                                                                                                                                                                                                                                                                                                                                                                                                                                                                                                        |
| Durability + Strength     | ASTM 4966 (Martindale Abrasion Tester Method): 5,000 Grade 4, 10,000 Grade 3.5, 20,000 Grade 3.5, 40,000 Grade 3 ASTM D 5034 (Grab Test): 243 lb (avg of warp), 214 lb (avg of weft)                                                                                                                                                                                                                                                                                                                                                                                                                                                                                                    |
| Flammability              | Test reports available upon request                                                                                                                                                                                                                                                                                                                                                                                                                                                                                                                                                                                                                                                     |
| •••••                     | ····· <del>·</del> ······························                                                                                                                                                                                                                                                                                                                                                                                                                                                                                                                                                                                                                                       |