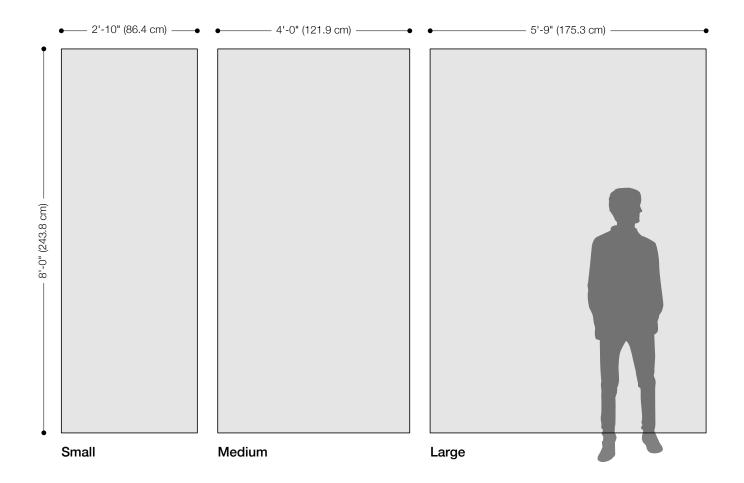

| Product                   | Solid Hanging Panel                                                                                                                                                                                                                                                                                                                                                                                                                                                                                                                                                                                                                                                                     |
|---------------------------|-----------------------------------------------------------------------------------------------------------------------------------------------------------------------------------------------------------------------------------------------------------------------------------------------------------------------------------------------------------------------------------------------------------------------------------------------------------------------------------------------------------------------------------------------------------------------------------------------------------------------------------------------------------------------------------------|
| Content                   | 100% Wool Design Felt                                                                                                                                                                                                                                                                                                                                                                                                                                                                                                                                                                                                                                                                   |
| Panel Sizes               | Small: 2'-10" x 8'-0" (86.4 x 243.8 cm)<br>Medium: 4'-0" x 8'-0" (121.9 x 243.8 cm)<br>Large: 5'-9" x 8'-0" (175.3 x 243.8 cm)                                                                                                                                                                                                                                                                                                                                                                                                                                                                                                                                                          |
| Thickness                 | 3/16 in (5 mm)                                                                                                                                                                                                                                                                                                                                                                                                                                                                                                                                                                                                                                                                          |
| Hanging Options           | Velcro or Grommets                                                                                                                                                                                                                                                                                                                                                                                                                                                                                                                                                                                                                                                                      |
| Track System              | FilzFelt's Hanging Panel Track System is available in up to five channels, ceiling or wall mount, stationary or sliding, and Hanging Panels attach with Velcro or grommets for easy hanging and removal for cleaning. Visit filzfelt.com/hanging-panel-track-system for more information.                                                                                                                                                                                                                                                                                                                                                                                               |
| Weighted Rod Pocket       | A weighted rod stitched into a felt pocket is available to allow Hanging Panels to hang straight at the bottom and an upcharge will apply. However, as wool felt is a natural material some movement and irregularity may occur.                                                                                                                                                                                                                                                                                                                                                                                                                                                        |
| Custom                    | Custom sizes and patterns are available and must be quoted                                                                                                                                                                                                                                                                                                                                                                                                                                                                                                                                                                                                                              |
| Durability                | Contract or residential                                                                                                                                                                                                                                                                                                                                                                                                                                                                                                                                                                                                                                                                 |
| Lead Time                 | Made to order and certain lead times will apply                                                                                                                                                                                                                                                                                                                                                                                                                                                                                                                                                                                                                                         |
| Maintenance               | Vacuum occasionally to remove general air-borne debris. Should soiling occur, spot clean with mild soap and lukewarm water. Avoid aggressive rubbing as this can continue the felting process and change the surface appearance of the felt. Refer to Product Maintenance + Cleaning for detailed care instructions.                                                                                                                                                                                                                                                                                                                                                                    |
| Variation                 | Wool felt is a natural material and color variation and inclusions of natural fiber on the surface are evidence of the 100% natural origin of the material. Product color is only indicative, as it is not possible to assure consistency of color in a natural product due to the natural color of raw wool and absorption of dyes. Color matching cannot be guaranteed on shipments and variation will be more pronounced beyond the normal commercial range. In addition, variations in temperature and humidity can expand or contract the fibers affecting the size and shape of the felt. Please note that the material dimensions may change up to ±5% due to climate variation. |
| Environmental             | 100% biodegradable/compostable, contains no formaldehyde, 100% VOC free, no chemical irritants, and free of harmful substances Contributes to LEED© Download Declare Label Living Building Challenge Criteria Compliant Oeko-Tex Standard 100 Certified Product Class II Meets VOC test limits for the CDPH v1.2 method                                                                                                                                                                                                                                                                                                                                                                 |
| Colorfastness to Light    | Class 4-5 (40 hours)                                                                                                                                                                                                                                                                                                                                                                                                                                                                                                                                                                                                                                                                    |
| Colorfastness to Crocking | Class 3-4 (wet), Class 4-5 (dry)                                                                                                                                                                                                                                                                                                                                                                                                                                                                                                                                                                                                                                                        |
| Durability + Strength     | ASTM 4966 (Martindale Abrasion Tester Method): 5,000 Grade 4, 10,000 Grade 3.5, 20,000 Grade 3.5, 40,000 Grade 3 ASTM D 5034 (Grab Test): 243 lb (avg of warp), 214 lb (avg of weft)                                                                                                                                                                                                                                                                                                                                                                                                                                                                                                    |
| Flammability              | Test reports available upon request                                                                                                                                                                                                                                                                                                                                                                                                                                                                                                                                                                                                                                                     |
| •••••                     | ····· <del>·</del> ······························                                                                                                                                                                                                                                                                                                                                                                                                                                                                                                                                                                                                                                       |