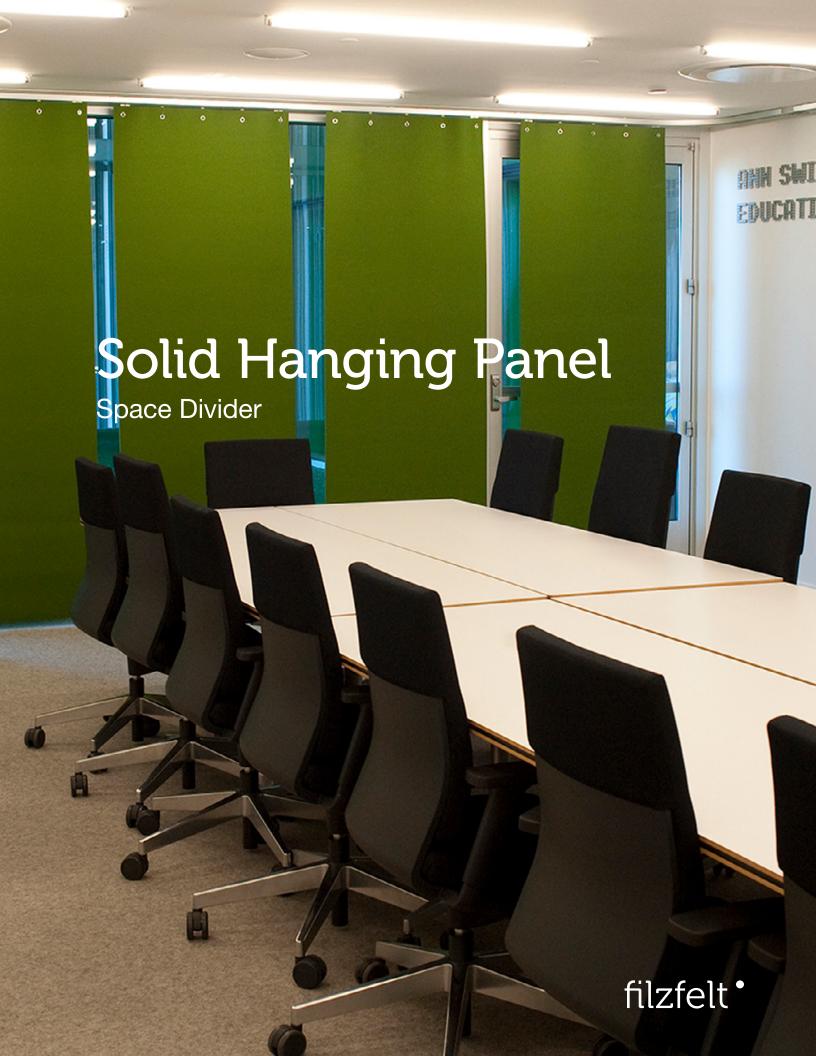

Solid is simple and straightforward.

Solid Hanging Panels make a great complement to our patterned panels. Hang them alongside to emphasize a pattern, or behind to add a contrasting color and increase privacy. Install alone for a minimalist dose of color and texture! The softness, thickness, and density of 100% Wool Design Felt allow these no-nonsense panels to be cut with intricate patterning and hang freely without fraying or additional support. This modern screening system provides varied degrees of privacy and enables flexible space division with visual and acoustic separation to boot.