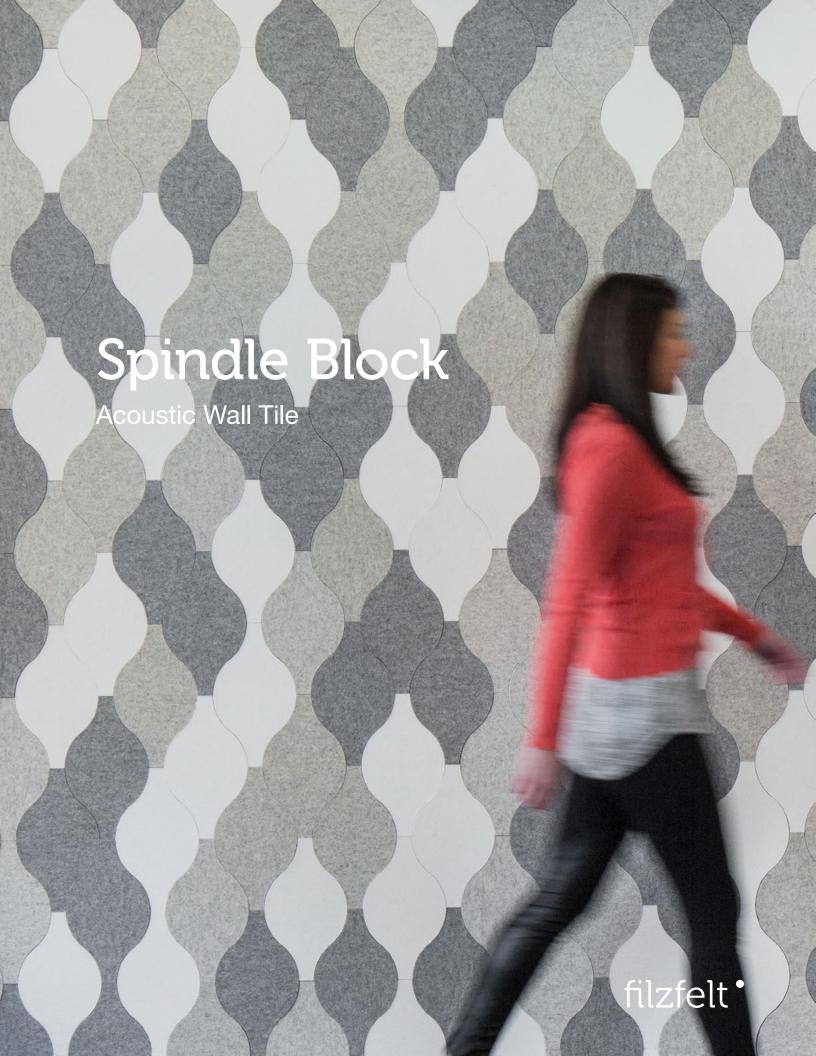

Spindle Block keeps things bobbin' along.

Based on Eva Zeisel's 'Bellybutton' Space Dividers designed in 1958 for Mancioli in Montelupo, Italy, the sculptural acoustic tiles create a repetition of curved forms are evocative of the whimsical screen. Available in over ninety colors of 100% Wool Design Felt mounted to a high-performing acoustic substrate, the modular tiles install easily with heavy-duty construction adhesive while providing sound absorption and natural texture.