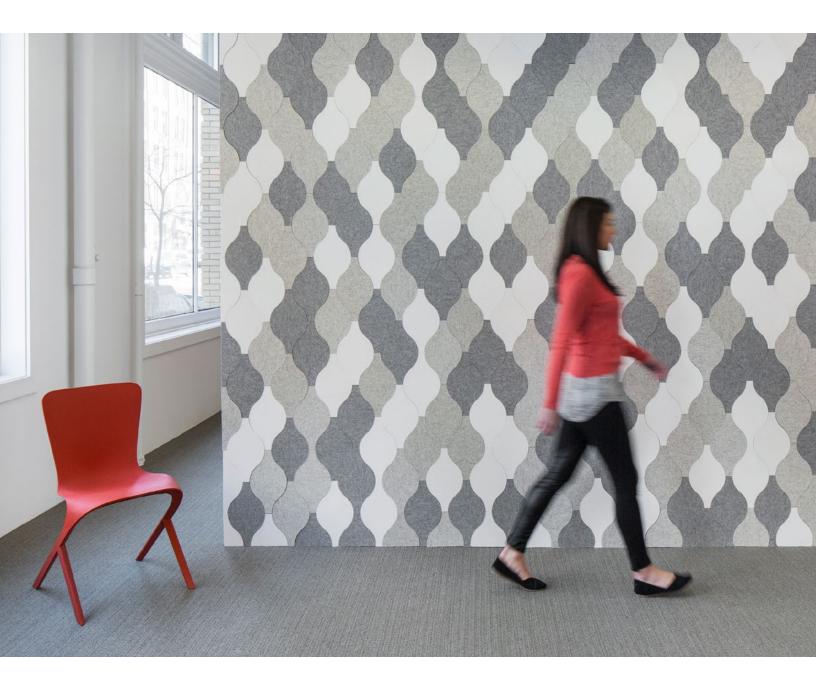

Spindle Block keeps things bobbin' along.

Based on Eva Zeisel's 'Bellybutton' Space Dividers designed in 1958 for Mancioli in Montelupo, Italy, the sculptural acoustic tiles create a repetition of curved forms are evocative of the whimsical screen. Available in over ninety colors of 100% Wool Design Felt mounted to a high-performing acoustic substrate, the modular tiles install easily with heavy-duty construction adhesive while providing sound absorption and natural texture.