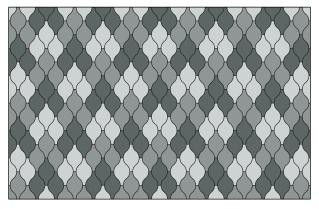

Spindle Block keeps things bobbin' along.

Based on Eva Zeisel's 'Bellybutton' Space Dividers designed in 1958 for Mancioli in Montelupo, Italy, the sculptural acoustic tiles create a repetition of curved forms are evocative of the whimsical screen. Available in over ninety colors of 100% Wool Design Felt mounted to a high-performing acoustic substrate, the modular tiles install easily with heavy-duty construction adhesive while providing sound absorption and natural texture.

- Eva Zeisel, designer of Spindle Block

**Exploded Axonometric** 

2-Color Pattern Code: FF-EZ-SPIN-001

3-Color Pattern 1 Code: FF-EZ-SPIN-002

**3-Color Pattern 2** Code: FF-EZ-SPIN-003

4-Color Pattern Code: FF-EZ-SPIN-004