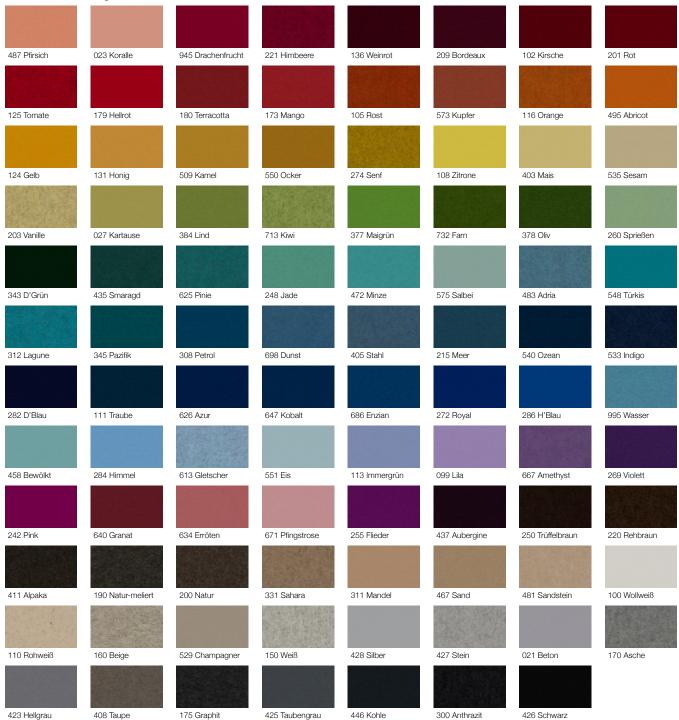

natural color of raw wool and absorption of dyes. Color matching cannot be guaranteed on shipments and variation will be more pronounced beyond the normal commercial range.  100% Wool Design Felt is 100% biodegradable/compostable and Akustika 10 contains minimum 60% post-consumer recycled content and is 100% recyclable Contains no formaldehyde, 100% VOC free, no chemical irritants, and free of harmful substances 100% Wool Design Felt and Akustika 10 contribute to LEED© Download Declare Label Living Building Challenge Criteria Compliant Oeko-Tex© Standard 100 Certified Product Class II (100% Wool Design Felt + Akustika 10 Substrate) Meets VOC test limits for the CDPH v1.2 method  ASTM C 423: NRC – 0.50, SAA – 0.51 Class 4–5 (40 hours) |



## **Standard Colors**

## 100% Wool Design Felt



## Akustika 10 Substrate