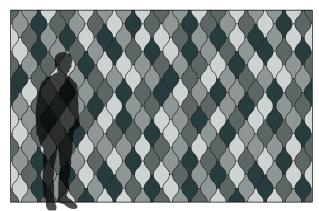

Spindle Block keeps things bobbin' along.

Based on Eva Zeisel's 'Bellybutton' Space Dividers designed in 1958 for Mancioli in Montelupo, Italy, the sculptural acoustic tiles create a repetition of curved forms are evocative of the whimsical screen. Available in over ninety colors of 100% Wool Design Felt mounted to a high-performing acoustic substrate, the modular tiles install easily with heavy-duty construction adhesive while providing sound absorption and natural texture.

- Eva Zeisel, designer of Spindle Block

**Exploded Axonometric** 

2-Color Pattern Code: FF-EZ-SPIN-001

3-Color Pattern 1 Code: FF-EZ-SPIN-002

**3-Color Pattern 2** Code: FF-EZ-SPIN-003

4-Color Pattern Code: FF-EZ-SPIN-004