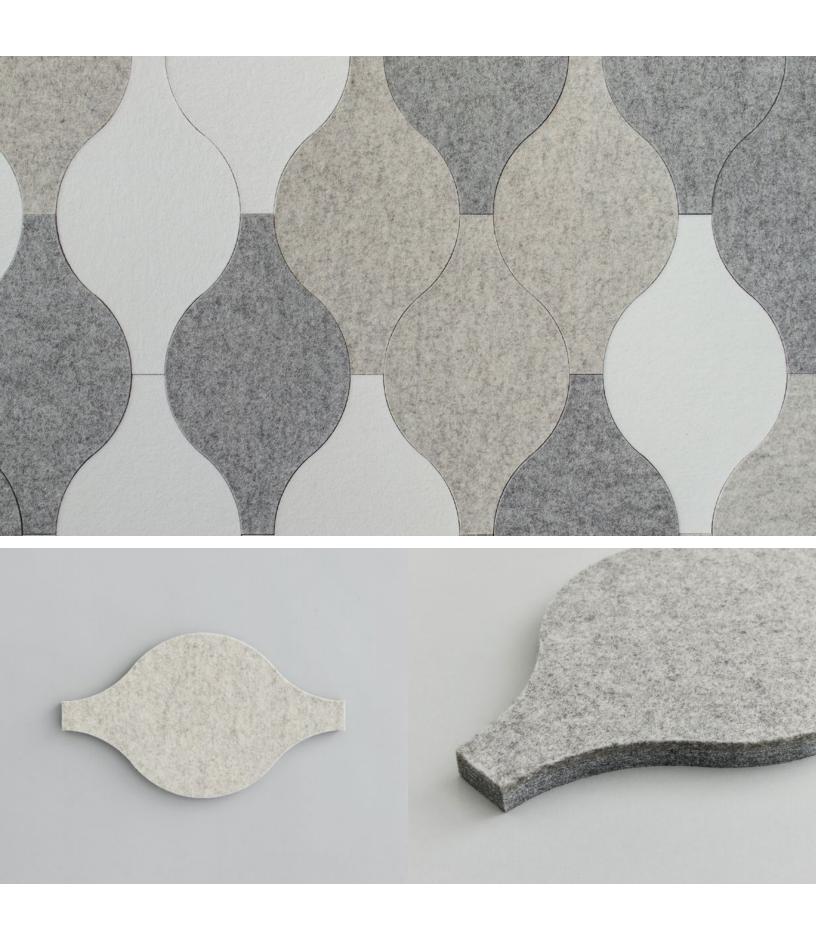

| Product                             | Spindle Block                                                                                                                                                                                                                                                                                                                                                                                                                                                                                                                                                                                                                                                                                                                                                                                                                          |
|-------------------------------------|----------------------------------------------------------------------------------------------------------------------------------------------------------------------------------------------------------------------------------------------------------------------------------------------------------------------------------------------------------------------------------------------------------------------------------------------------------------------------------------------------------------------------------------------------------------------------------------------------------------------------------------------------------------------------------------------------------------------------------------------------------------------------------------------------------------------------------------|
| Designer                            | Eva Zeisel                                                                                                                                                                                                                                                                                                                                                                                                                                                                                                                                                                                                                                                                                                                                                                                                                             |
| Content                             | 100% Wool Design Felt + Akustika 10 Substrate (60% post-consumer recycled content)                                                                                                                                                                                                                                                                                                                                                                                                                                                                                                                                                                                                                                                                                                                                                     |
| Tile Size                           | 1'-0" x 7 3/4" (30.5 x 17.8 cm)                                                                                                                                                                                                                                                                                                                                                                                                                                                                                                                                                                                                                                                                                                                                                                                                        |
| Thickness                           | 1/2 in (13 mm)                                                                                                                                                                                                                                                                                                                                                                                                                                                                                                                                                                                                                                                                                                                                                                                                                         |
| Thickness Tolerance                 | 1'-0" x 7 3/4" (30.5 x 17.8 cm)                                                                                                                                                                                                                                                                                                                                                                                                                                                                                                                                                                                                                                                                                                                                                                                                        |
| Edges                               | Standard                                                                                                                                                                                                                                                                                                                                                                                                                                                                                                                                                                                                                                                                                                                                                                                                                               |
| Color Options                       | 1-Color, 2-Color, 3-Color, or 4-Color per wall                                                                                                                                                                                                                                                                                                                                                                                                                                                                                                                                                                                                                                                                                                                                                                                         |
| Design Tool                         | A Design Tool is available to assist in the design of Block tiles. This tool allows patterns to be configured and is available at: dt.filzfelt.com                                                                                                                                                                                                                                                                                                                                                                                                                                                                                                                                                                                                                                                                                     |
| Custom                              | Custom sizes, shapes, and mounting options are available and must be quoted Tiles in 5/8 in (15 mm) thickness available with a 10% upcharge 5-Color or more per wall is available and must be quoted                                                                                                                                                                                                                                                                                                                                                                                                                                                                                                                                                                                                                                   |
| Durability                          | Contract or residential                                                                                                                                                                                                                                                                                                                                                                                                                                                                                                                                                                                                                                                                                                                                                                                                                |
| Lead Time                           | Made to order and certain lead times will apply                                                                                                                                                                                                                                                                                                                                                                                                                                                                                                                                                                                                                                                                                                                                                                                        |
| Installation                        | Install in the pattern as specified and attach to a wall surface using a heavy-duty construction adhesive.                                                                                                                                                                                                                                                                                                                                                                                                                                                                                                                                                                                                                                                                                                                             |
|                                     | Tiles may be trimmed to size with a utility knife. Refer to Spindle Block Installation Instructions for complete guidance.                                                                                                                                                                                                                                                                                                                                                                                                                                                                                                                                                                                                                                                                                                             |
| Maintenance                         | Vacuum occasionally to remove general air-borne debris. Should soiling occur, spot clean with mild soap and lukewarm water. Avoid aggressive rubbing as this can continue the felting process and change the surface appearance of the felt. Refer to Product Maintenance + Cleaning for detailed care instructions.                                                                                                                                                                                                                                                                                                                                                                                                                                                                                                                   |
| Variation                           | Wool felt is a natural material and color variation and inclusions of natural fiber on the surface are                                                                                                                                                                                                                                                                                                                                                                                                                                                                                                                                                                                                                                                                                                                                 |
|                                     | evidence of the 100% natural origin of the material. Product color is only indicative, as it is not possible to assure consistency of color in a natural product due to the natural color of raw wool and absorption of dyes. Color matching cannot be guaranteed on shipments and variation will be more pronounced beyond the normal commercial range.                                                                                                                                                                                                                                                                                                                                                                                                                                                                               |
| Environmental                       | to assure consistency of color in a natural product due to the natural color of raw wool and absorption of dyes. Color matching cannot be guaranteed on shipments and variation will be more pronounced                                                                                                                                                                                                                                                                                                                                                                                                                                                                                                                                                                                                                                |
| Environmental  Acoustics            | to assure consistency of color in a natural product due to the natural color of raw wool and absorption of dyes. Color matching cannot be guaranteed on shipments and variation will be more pronounced beyond the normal commercial range.  100% Wool Design Felt is 100% biodegradable/compostable and Akustika 10 contains minimum 60% post-consumer recycled content and is 100% recyclable Contains no formaldehyde, 100% VOC free, no chemical irritants, and free of harmful substances 100% Wool Design Felt and Akustika 10 contribute to LEED© Download Declare Label Living Building Challenge Criteria Compliant Oeko-Tex© Standard 100 Certified Product Class II (100% Wool Design Felt + Akustika 10 Substrate)                                                                                                         |
|                                     | to assure consistency of color in a natural product due to the natural color of raw wool and absorption of dyes. Color matching cannot be guaranteed on shipments and variation will be more pronounced beyond the normal commercial range.  100% Wool Design Felt is 100% biodegradable/compostable and Akustika 10 contains minimum 60% post-consumer recycled content and is 100% recyclable Contains no formaldehyde, 100% VOC free, no chemical irritants, and free of harmful substances 100% Wool Design Felt and Akustika 10 contribute to LEED© Download Declare Label Living Building Challenge Criteria Compliant Oeko-Tex© Standard 100 Certified Product Class II (100% Wool Design Felt + Akustika 10 Substrate) Meets VOC test limits for the CDPH v1.2 method                                                          |
| Acoustics                           | to assure consistency of color in a natural product due to the natural color of raw wool and absorption of dyes. Color matching cannot be guaranteed on shipments and variation will be more pronounced beyond the normal commercial range.  100% Wool Design Felt is 100% biodegradable/compostable and Akustika 10 contains minimum 60% post-consumer recycled content and is 100% recyclable Contains no formaldehyde, 100% VOC free, no chemical irritants, and free of harmful substances 100% Wool Design Felt and Akustika 10 contribute to LEED© Download Declare Label Living Building Challenge Criteria Compliant Oeko-Tex© Standard 100 Certified Product Class II (100% Wool Design Felt + Akustika 10 Substrate) Meets VOC test limits for the CDPH v1.2 method  ASTM C 423: NRC – 0.50, SAA – 0.51                      |
| Acoustics<br>Colorfastness to Light | to assure consistency of color in a natural product due to the natural color of raw wool and absorption of dyes. Color matching cannot be guaranteed on shipments and variation will be more pronounced beyond the normal commercial range.  100% Wool Design Felt is 100% biodegradable/compostable and Akustika 10 contains minimum 60% post-consumer recycled content and is 100% recyclable Contains no formaldehyde, 100% VOC free, no chemical irritants, and free of harmful substances 100% Wool Design Felt and Akustika 10 contribute to LEED© Download Declare Label Living Building Challenge Criteria Compliant Oeko-Tex© Standard 100 Certified Product Class II (100% Wool Design Felt + Akustika 10 Substrate) Meets VOC test limits for the CDPH v1.2 method  ASTM C 423: NRC – 0.50, SAA – 0.51 Class 4–5 (40 hours) |

## 100% Wool Design Felt

## Akustika 10 Substrate