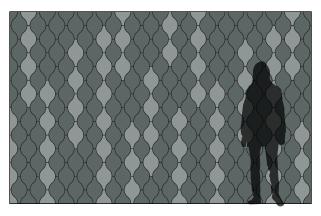

- Eva Zeisel, designer of Spindle Block

**Exploded Axonometric** 

2-Color Pattern Code: FF-EZ-SPIN-001

3-Color Pattern 1 Code: FF-EZ-SPIN-002

**3-Color Pattern 2** Code: FF-EZ-SPIN-003

4-Color Pattern Code: FF-EZ-SPIN-004

| Product                             | Spindle Block                                                                                                                                                                                                                                                                                                                                                                                                                                                                                                                                                                                                                                                                                                                                                                                                                          |
|-------------------------------------|----------------------------------------------------------------------------------------------------------------------------------------------------------------------------------------------------------------------------------------------------------------------------------------------------------------------------------------------------------------------------------------------------------------------------------------------------------------------------------------------------------------------------------------------------------------------------------------------------------------------------------------------------------------------------------------------------------------------------------------------------------------------------------------------------------------------------------------|
| Designer                            | Eva Zeisel                                                                                                                                                                                                                                                                                                                                                                                                                                                                                                                                                                                                                                                                                                                                                                                                                             |
| Content                             | 100% Wool Design Felt + Akustika 10 Substrate (60% post-consumer recycled content)                                                                                                                                                                                                                                                                                                                                                                                                                                                                                                                                                                                                                                                                                                                                                     |
| Tile Size                           | 1'-0" x 7 3/4" (30.5 x 17.8 cm)                                                                                                                                                                                                                                                                                                                                                                                                                                                                                                                                                                                                                                                                                                                                                                                                        |
| Thickness                           | 1/2 in (13 mm)                                                                                                                                                                                                                                                                                                                                                                                                                                                                                                                                                                                                                                                                                                                                                                                                                         |
| Thickness Tolerance                 | 1'-0" x 7 3/4" (30.5 x 17.8 cm)                                                                                                                                                                                                                                                                                                                                                                                                                                                                                                                                                                                                                                                                                                                                                                                                        |
| Edges                               | Standard                                                                                                                                                                                                                                                                                                                                                                                                                                                                                                                                                                                                                                                                                                                                                                                                                               |
| Color Options                       | 1-Color, 2-Color, 3-Color, or 4-Color per wall                                                                                                                                                                                                                                                                                                                                                                                                                                                                                                                                                                                                                                                                                                                                                                                         |
| Design Tool                         | A Design Tool is available to assist in the design of Block tiles. This tool allows patterns to be configured and is available at: dt.filzfelt.com                                                                                                                                                                                                                                                                                                                                                                                                                                                                                                                                                                                                                                                                                     |
| Custom                              | Custom sizes, shapes, and mounting options are available and must be quoted Tiles in 5/8 in (15 mm) thickness available with a 10% upcharge 5-Color or more per wall is available and must be quoted                                                                                                                                                                                                                                                                                                                                                                                                                                                                                                                                                                                                                                   |
| Durability                          | Contract or residential                                                                                                                                                                                                                                                                                                                                                                                                                                                                                                                                                                                                                                                                                                                                                                                                                |
| Lead Time                           | Made to order and certain lead times will apply                                                                                                                                                                                                                                                                                                                                                                                                                                                                                                                                                                                                                                                                                                                                                                                        |
| Installation                        | Install in the pattern as specified and attach to a wall surface using a heavy-duty construction adhesive.                                                                                                                                                                                                                                                                                                                                                                                                                                                                                                                                                                                                                                                                                                                             |
|                                     | Tiles may be trimmed to size with a utility knife. Refer to Spindle Block Installation Instructions for complete guidance.                                                                                                                                                                                                                                                                                                                                                                                                                                                                                                                                                                                                                                                                                                             |
| Maintenance                         | Vacuum occasionally to remove general air-borne debris. Should soiling occur, spot clean with mild soap and lukewarm water. Avoid aggressive rubbing as this can continue the felting process and change the surface appearance of the felt. Refer to Product Maintenance + Cleaning for detailed care instructions.                                                                                                                                                                                                                                                                                                                                                                                                                                                                                                                   |
| Variation                           | Wool felt is a natural material and color variation and inclusions of natural fiber on the surface are                                                                                                                                                                                                                                                                                                                                                                                                                                                                                                                                                                                                                                                                                                                                 |
|                                     | evidence of the 100% natural origin of the material. Product color is only indicative, as it is not possible to assure consistency of color in a natural product due to the natural color of raw wool and absorption of dyes. Color matching cannot be guaranteed on shipments and variation will be more pronounced beyond the normal commercial range.                                                                                                                                                                                                                                                                                                                                                                                                                                                                               |
| Environmental                       | to assure consistency of color in a natural product due to the natural color of raw wool and absorption of dyes. Color matching cannot be guaranteed on shipments and variation will be more pronounced                                                                                                                                                                                                                                                                                                                                                                                                                                                                                                                                                                                                                                |
| Environmental  Acoustics            | to assure consistency of color in a natural product due to the natural color of raw wool and absorption of dyes. Color matching cannot be guaranteed on shipments and variation will be more pronounced beyond the normal commercial range.  100% Wool Design Felt is 100% biodegradable/compostable and Akustika 10 contains minimum 60% post-consumer recycled content and is 100% recyclable Contains no formaldehyde, 100% VOC free, no chemical irritants, and free of harmful substances 100% Wool Design Felt and Akustika 10 contribute to LEED© Download Declare Label Living Building Challenge Criteria Compliant Oeko-Tex© Standard 100 Certified Product Class II (100% Wool Design Felt + Akustika 10 Substrate)                                                                                                         |
|                                     | to assure consistency of color in a natural product due to the natural color of raw wool and absorption of dyes. Color matching cannot be guaranteed on shipments and variation will be more pronounced beyond the normal commercial range.  100% Wool Design Felt is 100% biodegradable/compostable and Akustika 10 contains minimum 60% post-consumer recycled content and is 100% recyclable Contains no formaldehyde, 100% VOC free, no chemical irritants, and free of harmful substances 100% Wool Design Felt and Akustika 10 contribute to LEED© Download Declare Label Living Building Challenge Criteria Compliant Oeko-Tex© Standard 100 Certified Product Class II (100% Wool Design Felt + Akustika 10 Substrate) Meets VOC test limits for the CDPH v1.2 method                                                          |
| Acoustics                           | to assure consistency of color in a natural product due to the natural color of raw wool and absorption of dyes. Color matching cannot be guaranteed on shipments and variation will be more pronounced beyond the normal commercial range.  100% Wool Design Felt is 100% biodegradable/compostable and Akustika 10 contains minimum 60% post-consumer recycled content and is 100% recyclable Contains no formaldehyde, 100% VOC free, no chemical irritants, and free of harmful substances 100% Wool Design Felt and Akustika 10 contribute to LEED© Download Declare Label Living Building Challenge Criteria Compliant Oeko-Tex© Standard 100 Certified Product Class II (100% Wool Design Felt + Akustika 10 Substrate) Meets VOC test limits for the CDPH v1.2 method  ASTM C 423: NRC – 0.50, SAA – 0.51                      |
| Acoustics<br>Colorfastness to Light | to assure consistency of color in a natural product due to the natural color of raw wool and absorption of dyes. Color matching cannot be guaranteed on shipments and variation will be more pronounced beyond the normal commercial range.  100% Wool Design Felt is 100% biodegradable/compostable and Akustika 10 contains minimum 60% post-consumer recycled content and is 100% recyclable Contains no formaldehyde, 100% VOC free, no chemical irritants, and free of harmful substances 100% Wool Design Felt and Akustika 10 contribute to LEED© Download Declare Label Living Building Challenge Criteria Compliant Oeko-Tex© Standard 100 Certified Product Class II (100% Wool Design Felt + Akustika 10 Substrate) Meets VOC test limits for the CDPH v1.2 method  ASTM C 423: NRC – 0.50, SAA – 0.51 Class 4–5 (40 hours) |