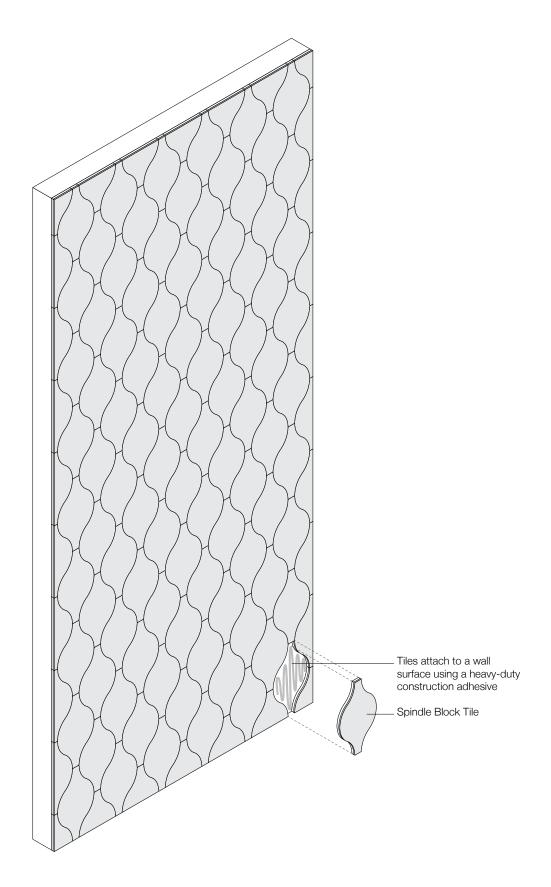

Spindle Block keeps things bobbin' along.

Based on Eva Zeisel's 'Bellybutton' Space Dividers designed in 1958 for Mancioli in Montelupo, Italy, the sculptural acoustic tiles create a repetition of curved forms are evocative of the whimsical screen. Available in over ninety colors of 100% Wool Design Felt mounted to a high-performing acoustic substrate, the modular tiles install easily with heavy-duty construction adhesive while providing sound absorption and natural texture.

| Product                             | Spindle Block                                                                                                                                                                                                                                                                                                                                                                                                                                                                                                                                                                                                                                                                                                                                                                                                                          |
|-------------------------------------|----------------------------------------------------------------------------------------------------------------------------------------------------------------------------------------------------------------------------------------------------------------------------------------------------------------------------------------------------------------------------------------------------------------------------------------------------------------------------------------------------------------------------------------------------------------------------------------------------------------------------------------------------------------------------------------------------------------------------------------------------------------------------------------------------------------------------------------|
| Designer                            | Eva Zeisel                                                                                                                                                                                                                                                                                                                                                                                                                                                                                                                                                                                                                                                                                                                                                                                                                             |
| Content                             | 100% Wool Design Felt + Akustika 10 Substrate (60% post-consumer recycled content)                                                                                                                                                                                                                                                                                                                                                                                                                                                                                                                                                                                                                                                                                                                                                     |
| Tile Size                           | 1'-0" x 7 3/4" (30.5 x 17.8 cm)                                                                                                                                                                                                                                                                                                                                                                                                                                                                                                                                                                                                                                                                                                                                                                                                        |
| Thickness                           | 1/2 in (13 mm)                                                                                                                                                                                                                                                                                                                                                                                                                                                                                                                                                                                                                                                                                                                                                                                                                         |
| Thickness Tolerance                 | 1'-0" x 7 3/4" (30.5 x 17.8 cm)                                                                                                                                                                                                                                                                                                                                                                                                                                                                                                                                                                                                                                                                                                                                                                                                        |
| Edges                               | Standard                                                                                                                                                                                                                                                                                                                                                                                                                                                                                                                                                                                                                                                                                                                                                                                                                               |
| Color Options                       | 1-Color, 2-Color, 3-Color, or 4-Color per wall                                                                                                                                                                                                                                                                                                                                                                                                                                                                                                                                                                                                                                                                                                                                                                                         |
| Design Tool                         | A Design Tool is available to assist in the design of Block tiles. This tool allows patterns to be configured and is available at: dt.filzfelt.com                                                                                                                                                                                                                                                                                                                                                                                                                                                                                                                                                                                                                                                                                     |
| Custom                              | Custom sizes, shapes, and mounting options are available and must be quoted Tiles in 5/8 in (15 mm) thickness available with a 10% upcharge 5-Color or more per wall is available and must be quoted                                                                                                                                                                                                                                                                                                                                                                                                                                                                                                                                                                                                                                   |
| Durability                          | Contract or residential                                                                                                                                                                                                                                                                                                                                                                                                                                                                                                                                                                                                                                                                                                                                                                                                                |
| Lead Time                           | Made to order and certain lead times will apply                                                                                                                                                                                                                                                                                                                                                                                                                                                                                                                                                                                                                                                                                                                                                                                        |
| Installation                        | Install in the pattern as specified and attach to a wall surface using a heavy-duty construction adhesive.                                                                                                                                                                                                                                                                                                                                                                                                                                                                                                                                                                                                                                                                                                                             |
|                                     | Tiles may be trimmed to size with a utility knife. Refer to Spindle Block Installation Instructions for complete guidance.                                                                                                                                                                                                                                                                                                                                                                                                                                                                                                                                                                                                                                                                                                             |
| Maintenance                         | Vacuum occasionally to remove general air-borne debris. Should soiling occur, spot clean with mild soap and lukewarm water. Avoid aggressive rubbing as this can continue the felting process and change the surface appearance of the felt. Refer to Product Maintenance + Cleaning for detailed care instructions.                                                                                                                                                                                                                                                                                                                                                                                                                                                                                                                   |
| Variation                           | Wool felt is a natural material and color variation and inclusions of natural fiber on the surface are                                                                                                                                                                                                                                                                                                                                                                                                                                                                                                                                                                                                                                                                                                                                 |
|                                     | evidence of the 100% natural origin of the material. Product color is only indicative, as it is not possible to assure consistency of color in a natural product due to the natural color of raw wool and absorption of dyes. Color matching cannot be guaranteed on shipments and variation will be more pronounced beyond the normal commercial range.                                                                                                                                                                                                                                                                                                                                                                                                                                                                               |
| Environmental                       | to assure consistency of color in a natural product due to the natural color of raw wool and absorption of dyes. Color matching cannot be guaranteed on shipments and variation will be more pronounced                                                                                                                                                                                                                                                                                                                                                                                                                                                                                                                                                                                                                                |
| Environmental  Acoustics            | to assure consistency of color in a natural product due to the natural color of raw wool and absorption of dyes. Color matching cannot be guaranteed on shipments and variation will be more pronounced beyond the normal commercial range.  100% Wool Design Felt is 100% biodegradable/compostable and Akustika 10 contains minimum 60% post-consumer recycled content and is 100% recyclable Contains no formaldehyde, 100% VOC free, no chemical irritants, and free of harmful substances 100% Wool Design Felt and Akustika 10 contribute to LEED© Download Declare Label Living Building Challenge Criteria Compliant Oeko-Tex© Standard 100 Certified Product Class II (100% Wool Design Felt + Akustika 10 Substrate)                                                                                                         |
|                                     | to assure consistency of color in a natural product due to the natural color of raw wool and absorption of dyes. Color matching cannot be guaranteed on shipments and variation will be more pronounced beyond the normal commercial range.  100% Wool Design Felt is 100% biodegradable/compostable and Akustika 10 contains minimum 60% post-consumer recycled content and is 100% recyclable Contains no formaldehyde, 100% VOC free, no chemical irritants, and free of harmful substances 100% Wool Design Felt and Akustika 10 contribute to LEED© Download Declare Label Living Building Challenge Criteria Compliant Oeko-Tex© Standard 100 Certified Product Class II (100% Wool Design Felt + Akustika 10 Substrate) Meets VOC test limits for the CDPH v1.2 method                                                          |
| Acoustics                           | to assure consistency of color in a natural product due to the natural color of raw wool and absorption of dyes. Color matching cannot be guaranteed on shipments and variation will be more pronounced beyond the normal commercial range.  100% Wool Design Felt is 100% biodegradable/compostable and Akustika 10 contains minimum 60% post-consumer recycled content and is 100% recyclable Contains no formaldehyde, 100% VOC free, no chemical irritants, and free of harmful substances 100% Wool Design Felt and Akustika 10 contribute to LEED© Download Declare Label Living Building Challenge Criteria Compliant Oeko-Tex© Standard 100 Certified Product Class II (100% Wool Design Felt + Akustika 10 Substrate) Meets VOC test limits for the CDPH v1.2 method  ASTM C 423: NRC – 0.50, SAA – 0.51                      |
| Acoustics<br>Colorfastness to Light | to assure consistency of color in a natural product due to the natural color of raw wool and absorption of dyes. Color matching cannot be guaranteed on shipments and variation will be more pronounced beyond the normal commercial range.  100% Wool Design Felt is 100% biodegradable/compostable and Akustika 10 contains minimum 60% post-consumer recycled content and is 100% recyclable Contains no formaldehyde, 100% VOC free, no chemical irritants, and free of harmful substances 100% Wool Design Felt and Akustika 10 contribute to LEED© Download Declare Label Living Building Challenge Criteria Compliant Oeko-Tex© Standard 100 Certified Product Class II (100% Wool Design Felt + Akustika 10 Substrate) Meets VOC test limits for the CDPH v1.2 method  ASTM C 423: NRC – 0.50, SAA – 0.51 Class 4–5 (40 hours) |