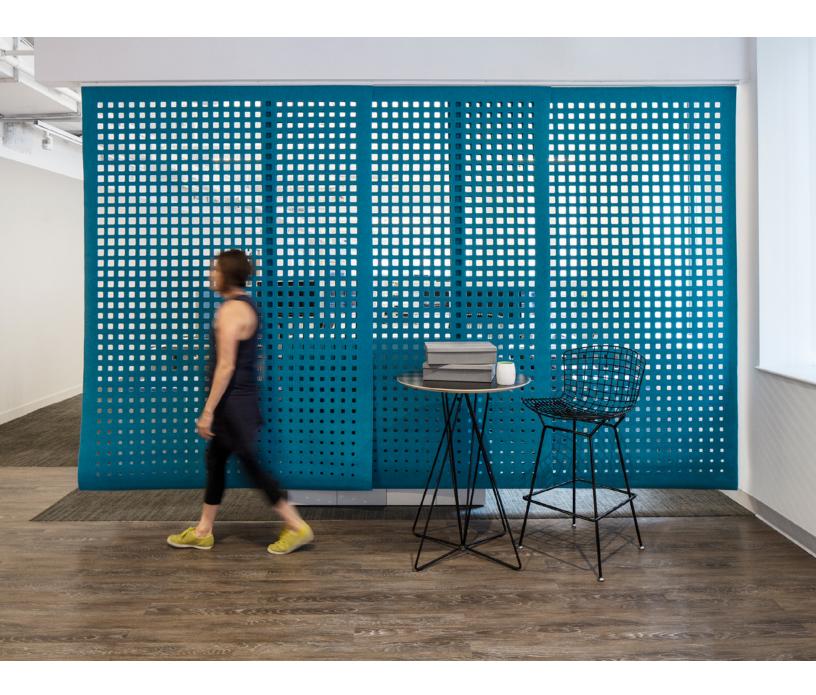

## It's hip to be Square.

With rounded corners, Square gets a bit softer with varied openings to allow light and views just where you need it. The softness, thickness, and density of 100% Wool Design Felt allow these no-nonsense panels to be cut with intricate patterning and hang freely without fraying or additional support. This modern screening system provides varied degrees of privacy and enables flexible space division with visual and acoustic separation to boot.

- Kelly Harris Smith, designer of Square Hanging Panel

| Product                   | Square Hanging Panel                                                                                                                                                                                                                                                                                                                                                                                                                                                                                                                                                                                                                                                                    |  |  |  |  |  |
|---------------------------|-----------------------------------------------------------------------------------------------------------------------------------------------------------------------------------------------------------------------------------------------------------------------------------------------------------------------------------------------------------------------------------------------------------------------------------------------------------------------------------------------------------------------------------------------------------------------------------------------------------------------------------------------------------------------------------------|--|--|--|--|--|
| Designer                  | Kelly Harris Smith                                                                                                                                                                                                                                                                                                                                                                                                                                                                                                                                                                                                                                                                      |  |  |  |  |  |
| Content                   | 100% Wool Design Felt                                                                                                                                                                                                                                                                                                                                                                                                                                                                                                                                                                                                                                                                   |  |  |  |  |  |
| Panel Sizes               | Small: 2'-10" x 8'-0" (86.4 x 243.8 cm)                                                                                                                                                                                                                                                                                                                                                                                                                                                                                                                                                                                                                                                 |  |  |  |  |  |
|                           | Medium: 4'-0" x 8'-0" (121.9 x 243.8 cm)                                                                                                                                                                                                                                                                                                                                                                                                                                                                                                                                                                                                                                                |  |  |  |  |  |
|                           | Large: 5'-9" x 8'-0" (175.3 x 243.8 cm)                                                                                                                                                                                                                                                                                                                                                                                                                                                                                                                                                                                                                                                 |  |  |  |  |  |
| Thickness                 | 3/16 in (5 mm)                                                                                                                                                                                                                                                                                                                                                                                                                                                                                                                                                                                                                                                                          |  |  |  |  |  |
| Hanging Options           | Velcro or Grommets                                                                                                                                                                                                                                                                                                                                                                                                                                                                                                                                                                                                                                                                      |  |  |  |  |  |
| Track System              | FilzFelt's Hanging Panel Track System is available in up to five channels, ceiling or wall mount, stationary                                                                                                                                                                                                                                                                                                                                                                                                                                                                                                                                                                            |  |  |  |  |  |
| -                         | or sliding, and Hanging Panels attach with Velcro or grommets for easy hanging and removal for                                                                                                                                                                                                                                                                                                                                                                                                                                                                                                                                                                                          |  |  |  |  |  |
|                           | cleaning. Visit filzfelt.com/hanging-panel-track-system for more information.                                                                                                                                                                                                                                                                                                                                                                                                                                                                                                                                                                                                           |  |  |  |  |  |
| Weighted Rod Pocket       | A weighted rod stitched into a felt pocket is available to allow Hanging Panels to hang straight at the                                                                                                                                                                                                                                                                                                                                                                                                                                                                                                                                                                                 |  |  |  |  |  |
|                           | bottom and an upcharge will apply. However, as wool felt is a natural material some movement and                                                                                                                                                                                                                                                                                                                                                                                                                                                                                                                                                                                        |  |  |  |  |  |
|                           | irregularity may occur.                                                                                                                                                                                                                                                                                                                                                                                                                                                                                                                                                                                                                                                                 |  |  |  |  |  |
| Custom                    | Custom sizes and patterns are available and must be quoted                                                                                                                                                                                                                                                                                                                                                                                                                                                                                                                                                                                                                              |  |  |  |  |  |
| Durability                | Contract or residential                                                                                                                                                                                                                                                                                                                                                                                                                                                                                                                                                                                                                                                                 |  |  |  |  |  |
| Lead Time                 | Made to order and certain lead times will apply                                                                                                                                                                                                                                                                                                                                                                                                                                                                                                                                                                                                                                         |  |  |  |  |  |
| Maintenance               | Vacuum occasionally to remove general air-borne debris. Should solling occur, spot clean with mild soap<br>and lukewarm water. Avoid aggressive rubbing as this can continue the felting process and change the<br>surface appearance of the felt. Refer to Product Maintenance + Cleaning for detailed care instructions.                                                                                                                                                                                                                                                                                                                                                              |  |  |  |  |  |
| Variation                 | Wool felt is a natural material and color variation and inclusions of natural fiber on the surface are evidence of the 100% natural origin of the material. Product color is only indicative, as it is not possible to assure consistency of color in a natural product due to the natural color of raw wool and absorption of dyes. Color matching cannot be guaranteed on shipments and variation will be more pronounced beyond the normal commercial range. In addition, variations in temperature and humidity can expand or contract the fibers affecting the size and shape of the felt. Please note that the material dimensions may change up to ±5% due to climate variation. |  |  |  |  |  |
| Environmental             | 100% biodegradable/compostable, contains no formaldehyde, 100% VOC free, no chemical irritants,<br>and free of harmful substances<br>Contributes to LEED©<br>Download Declare Label<br>Living Building Challenge Criteria Compliant<br>Oeko-Tex Standard 100 Certified Product Class II<br>Meets VOC test limits for the CDPH v1.2 method                                                                                                                                                                                                                                                                                                                                               |  |  |  |  |  |
| Colorfastness to Light    | Class 4-5 (40 hours)                                                                                                                                                                                                                                                                                                                                                                                                                                                                                                                                                                                                                                                                    |  |  |  |  |  |
| Colorfastness to Crocking | Class 3-4 (wet), Class 4-5 (dry)                                                                                                                                                                                                                                                                                                                                                                                                                                                                                                                                                                                                                                                        |  |  |  |  |  |
| Durability + Strength     | ASTM 4966 (Martindale Abrasion Tester Method): 5,000 Grade 4, 10,000 Grade 3.5, 20,000 Grade 3.5, 40,000 Grade 3                                                                                                                                                                                                                                                                                                                                                                                                                                                                                                                                                                        |  |  |  |  |  |
| · <u>_</u>                | ASTM D 5034 (Grab Test): 243 lb (avg of warp), 214 lb (avg of weft)                                                                                                                                                                                                                                                                                                                                                                                                                                                                                                                                                                                                                     |  |  |  |  |  |
| Flammability              | Test reports available upon request                                                                                                                                                                                                                                                                                                                                                                                                                                                                                                                                                                                                                                                     |  |  |  |  |  |