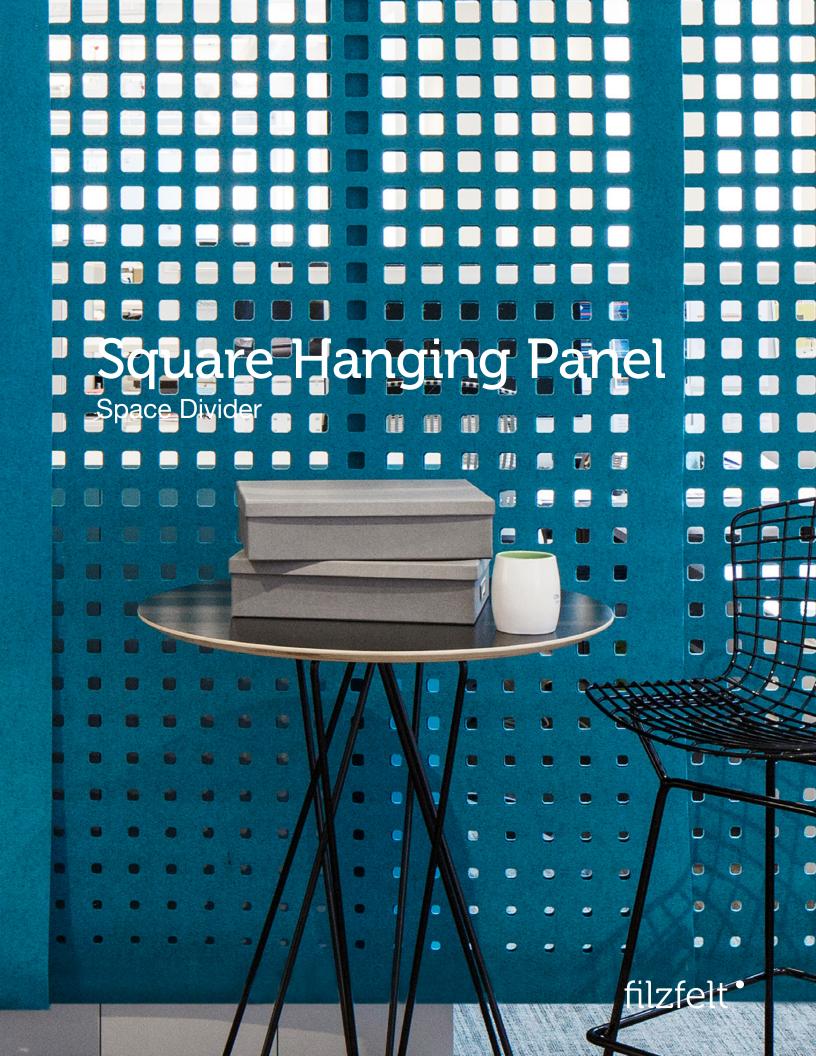

## It's hip to be Square.

With rounded corners, Square gets a bit softer with varied openings to allow light and views just where you need it. The softness, thickness, and density of 100% Wool Design Felt allow these no-nonsense panels to be cut with intricate patterning and hang freely without fraying or additional support. This modern screening system provides varied degrees of privacy and enables flexible space division with visual and acoustic separation to boot.

Square Hanging Panel was designed by Kelly Harris Smith, a textile and product designer specializing in natural, sustainable, and recycled materials.

"I find inspiration almost everywhere I go. Whether it's the color of the sky at a particular moment, the texture of a manhole cover or the patterning on a facade, I'm constantly recording. Depending on the type of project, I photograph, sketch, collage and even stitch my ideas before moving to conceptual drawings."