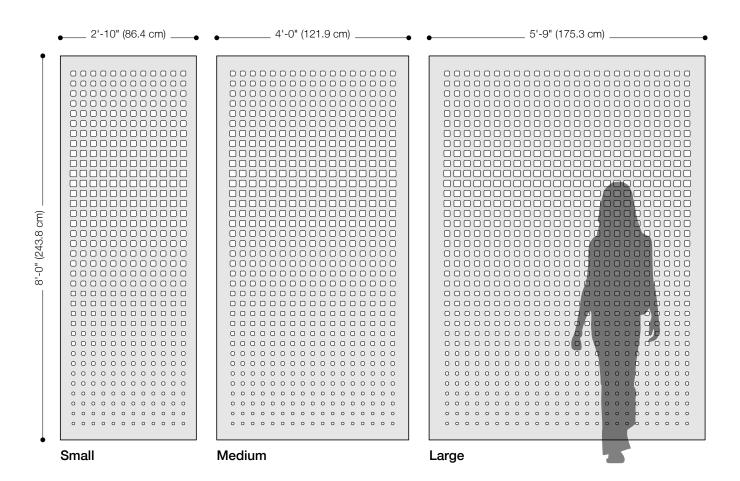

- Kelly Harris Smith, designer of Square Hanging Panel

| Product                   | Square Hanging Panel                                                                                                                                                                                                                                                                                                                                                                                                                                                                                                                                                                                                                                                                    |  |  |  |  |  |
|---------------------------|-----------------------------------------------------------------------------------------------------------------------------------------------------------------------------------------------------------------------------------------------------------------------------------------------------------------------------------------------------------------------------------------------------------------------------------------------------------------------------------------------------------------------------------------------------------------------------------------------------------------------------------------------------------------------------------------|--|--|--|--|--|
| Designer                  | Kelly Harris Smith                                                                                                                                                                                                                                                                                                                                                                                                                                                                                                                                                                                                                                                                      |  |  |  |  |  |
| Content                   | 100% Wool Design Felt                                                                                                                                                                                                                                                                                                                                                                                                                                                                                                                                                                                                                                                                   |  |  |  |  |  |
| Panel Sizes               | Small: 2'-10" x 8'-0" (86.4 x 243.8 cm)                                                                                                                                                                                                                                                                                                                                                                                                                                                                                                                                                                                                                                                 |  |  |  |  |  |
|                           | Medium: 4'-0" x 8'-0" (121.9 x 243.8 cm)                                                                                                                                                                                                                                                                                                                                                                                                                                                                                                                                                                                                                                                |  |  |  |  |  |
|                           | Large: 5'-9" x 8'-0" (175.3 x 243.8 cm)                                                                                                                                                                                                                                                                                                                                                                                                                                                                                                                                                                                                                                                 |  |  |  |  |  |
| Thickness                 | 3/16 in (5 mm)                                                                                                                                                                                                                                                                                                                                                                                                                                                                                                                                                                                                                                                                          |  |  |  |  |  |
| Hanging Options           | Velcro or Grommets                                                                                                                                                                                                                                                                                                                                                                                                                                                                                                                                                                                                                                                                      |  |  |  |  |  |
| Track System              | FilzFelt's Hanging Panel Track System is available in up to five channels, ceiling or wall mount, stationary                                                                                                                                                                                                                                                                                                                                                                                                                                                                                                                                                                            |  |  |  |  |  |
| -                         | or sliding, and Hanging Panels attach with Velcro or grommets for easy hanging and removal for                                                                                                                                                                                                                                                                                                                                                                                                                                                                                                                                                                                          |  |  |  |  |  |
|                           | cleaning. Visit filzfelt.com/hanging-panel-track-system for more information.                                                                                                                                                                                                                                                                                                                                                                                                                                                                                                                                                                                                           |  |  |  |  |  |
| Weighted Rod Pocket       | A weighted rod stitched into a felt pocket is available to allow Hanging Panels to hang straight at the                                                                                                                                                                                                                                                                                                                                                                                                                                                                                                                                                                                 |  |  |  |  |  |
|                           | bottom and an upcharge will apply. However, as wool felt is a natural material some movement and                                                                                                                                                                                                                                                                                                                                                                                                                                                                                                                                                                                        |  |  |  |  |  |
|                           | irregularity may occur.                                                                                                                                                                                                                                                                                                                                                                                                                                                                                                                                                                                                                                                                 |  |  |  |  |  |
| Custom                    | Custom sizes and patterns are available and must be quoted                                                                                                                                                                                                                                                                                                                                                                                                                                                                                                                                                                                                                              |  |  |  |  |  |
| Durability                | Contract or residential                                                                                                                                                                                                                                                                                                                                                                                                                                                                                                                                                                                                                                                                 |  |  |  |  |  |
| Lead Time                 | Made to order and certain lead times will apply                                                                                                                                                                                                                                                                                                                                                                                                                                                                                                                                                                                                                                         |  |  |  |  |  |
| Maintenance               | Vacuum occasionally to remove general air-borne debris. Should solling occur, spot clean with mild soap<br>and lukewarm water. Avoid aggressive rubbing as this can continue the felting process and change the<br>surface appearance of the felt. Refer to Product Maintenance + Cleaning for detailed care instructions.                                                                                                                                                                                                                                                                                                                                                              |  |  |  |  |  |
| Variation                 | Wool felt is a natural material and color variation and inclusions of natural fiber on the surface are evidence of the 100% natural origin of the material. Product color is only indicative, as it is not possible to assure consistency of color in a natural product due to the natural color of raw wool and absorption of dyes. Color matching cannot be guaranteed on shipments and variation will be more pronounced beyond the normal commercial range. In addition, variations in temperature and humidity can expand or contract the fibers affecting the size and shape of the felt. Please note that the material dimensions may change up to ±5% due to climate variation. |  |  |  |  |  |
| Environmental             | 100% biodegradable/compostable, contains no formaldehyde, 100% VOC free, no chemical irritants,<br>and free of harmful substances<br>Contributes to LEED©<br>Download Declare Label<br>Living Building Challenge Criteria Compliant<br>Oeko-Tex Standard 100 Certified Product Class II<br>Meets VOC test limits for the CDPH v1.2 method                                                                                                                                                                                                                                                                                                                                               |  |  |  |  |  |
| Colorfastness to Light    | Class 4-5 (40 hours)                                                                                                                                                                                                                                                                                                                                                                                                                                                                                                                                                                                                                                                                    |  |  |  |  |  |
| Colorfastness to Crocking | Class 3-4 (wet), Class 4-5 (dry)                                                                                                                                                                                                                                                                                                                                                                                                                                                                                                                                                                                                                                                        |  |  |  |  |  |
| Durability + Strength     | ASTM 4966 (Martindale Abrasion Tester Method): 5,000 Grade 4, 10,000 Grade 3.5, 20,000 Grade 3.5, 40,000 Grade 3                                                                                                                                                                                                                                                                                                                                                                                                                                                                                                                                                                        |  |  |  |  |  |
| · <u>_</u>                | ASTM D 5034 (Grab Test): 243 lb (avg of warp), 214 lb (avg of weft)                                                                                                                                                                                                                                                                                                                                                                                                                                                                                                                                                                                                                     |  |  |  |  |  |
| Flammability              | Test reports available upon request                                                                                                                                                                                                                                                                                                                                                                                                                                                                                                                                                                                                                                                     |  |  |  |  |  |