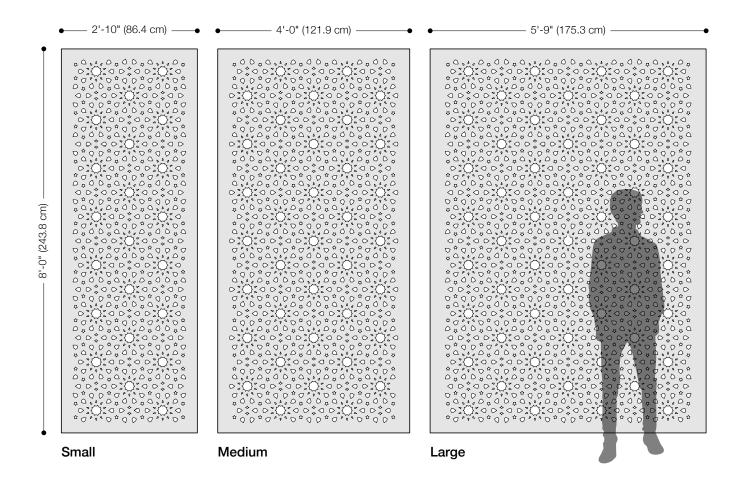

- Kelly Harris Smith, designer of Star Hanging Panel

| •••••                     |                                                                                                                                                                                                                                                                                                                                                                                                                                                                                                                                                                                                                                                                                         |
|---------------------------|-----------------------------------------------------------------------------------------------------------------------------------------------------------------------------------------------------------------------------------------------------------------------------------------------------------------------------------------------------------------------------------------------------------------------------------------------------------------------------------------------------------------------------------------------------------------------------------------------------------------------------------------------------------------------------------------|
| Product                   | Star Hanging Panel                                                                                                                                                                                                                                                                                                                                                                                                                                                                                                                                                                                                                                                                      |
| Designer                  | Kelly Harris Smith                                                                                                                                                                                                                                                                                                                                                                                                                                                                                                                                                                                                                                                                      |
| Content                   | 100% Wool Design Felt                                                                                                                                                                                                                                                                                                                                                                                                                                                                                                                                                                                                                                                                   |
| Panel Sizes               | Small: 2'-10" x 8'-0" (86.4 x 243.8 cm)<br>Medium: 4'-0" x 8'-0" (121.9 x 243.8 cm)<br>Large: 5'-9" x 8'-0" (175.3 x 243.8 cm)                                                                                                                                                                                                                                                                                                                                                                                                                                                                                                                                                          |
| Thickness                 | 3/16 in (5 mm)                                                                                                                                                                                                                                                                                                                                                                                                                                                                                                                                                                                                                                                                          |
| Hanging Options           | Velcro or Grommets                                                                                                                                                                                                                                                                                                                                                                                                                                                                                                                                                                                                                                                                      |
| Track System              | FilzFelt's Hanging Panel Track System is available in up to five channels, ceiling or wall mount, stationary or sliding, and Hanging Panels attach with Velcro or grommets for easy hanging and removal for cleaning. Visit filzfelt.com/hanging-panel-track-system for more information.                                                                                                                                                                                                                                                                                                                                                                                               |
| Weighted Rod Pocket       | A weighted rod stitched into a felt pocket is available to allow Hanging Panels to hang straight at the bottom and an upcharge will apply. However, as wool felt is a natural material some movement and irregularity may occur.                                                                                                                                                                                                                                                                                                                                                                                                                                                        |
| Custom                    | Custom sizes and patterns are available and must be quoted                                                                                                                                                                                                                                                                                                                                                                                                                                                                                                                                                                                                                              |
| Durability                | Contract or residential                                                                                                                                                                                                                                                                                                                                                                                                                                                                                                                                                                                                                                                                 |
| Lead Time                 | Made to order and certain lead times will apply                                                                                                                                                                                                                                                                                                                                                                                                                                                                                                                                                                                                                                         |
| Maintenance               | Vacuum occasionally to remove general air-borne debris. Should soiling occur, spot clean with mild soap and lukewarm water. Avoid aggressive rubbing as this can continue the felting process and change the surface appearance of the felt. Refer to Product Maintenance + Cleaning for detailed care instructions.                                                                                                                                                                                                                                                                                                                                                                    |
| Variation                 | Wool felt is a natural material and color variation and inclusions of natural fiber on the surface are evidence of the 100% natural origin of the material. Product color is only indicative, as it is not possible to assure consistency of color in a natural product due to the natural color of raw wool and absorption of dyes. Color matching cannot be guaranteed on shipments and variation will be more pronounced beyond the normal commercial range. In addition, variations in temperature and humidity can expand or contract the fibers affecting the size and shape of the felt. Please note that the material dimensions may change up to ±5% due to climate variation. |
| Environmental             | 100% biodegradable/compostable, contains no formaldehyde, 100% VOC free, no chemical irritants, and free of harmful substances Contributes to LEED© Download Declare Label Living Building Challenge Criteria Compliant Oeko-Tex Standard 100 Certified Product Class II Meets VOC test limits for the CDPH v1.2 method                                                                                                                                                                                                                                                                                                                                                                 |
| Colorfastness to Light    | Class 4-5 (40 hours)                                                                                                                                                                                                                                                                                                                                                                                                                                                                                                                                                                                                                                                                    |
| Colorfastness to Crocking | Class 3-4 (wet), Class 4-5 (dry)                                                                                                                                                                                                                                                                                                                                                                                                                                                                                                                                                                                                                                                        |
| Durability + Strength     | ASTM 4966 (Martindale Abrasion Tester Method): 5,000 Grade 4, 10,000 Grade 3.5, 20,000 Grade 3.5, 40,000 Grade 3 ASTM D 5034 (Grab Test): 243 lb (avg of warp), 214 lb (avg of weft)                                                                                                                                                                                                                                                                                                                                                                                                                                                                                                    |
| Flammability              | Test reports available upon request                                                                                                                                                                                                                                                                                                                                                                                                                                                                                                                                                                                                                                                     |