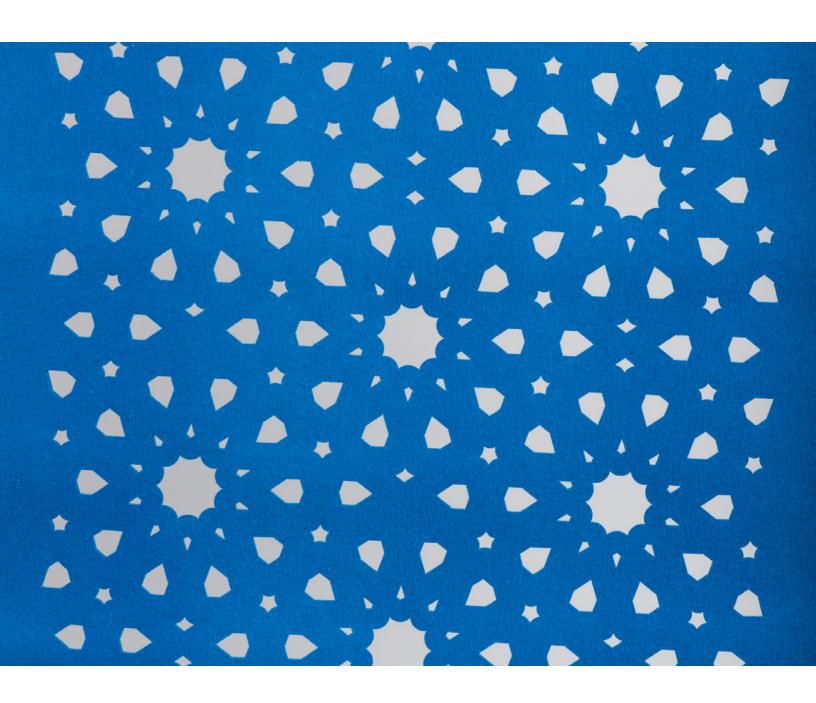

## Star Hanging Panel Space Divider

filzfelt

Star gets caught between ancient and contemporary.

Inspired by traditional screens in Morocco, Star is a modern take on this ancient patterning that filters harsh light into stunning shadow. This pattern is a nod to the ancient history of this natural textile. The softness, thickness, and density of 100% Wool Design Felt allow these no-nonsense panels to be cut with intricate patterning and hang freely without fraying or additional support. This modern screening system provides varied degrees of privacy and enables flexible space division with visual and acoustic separation to boot.