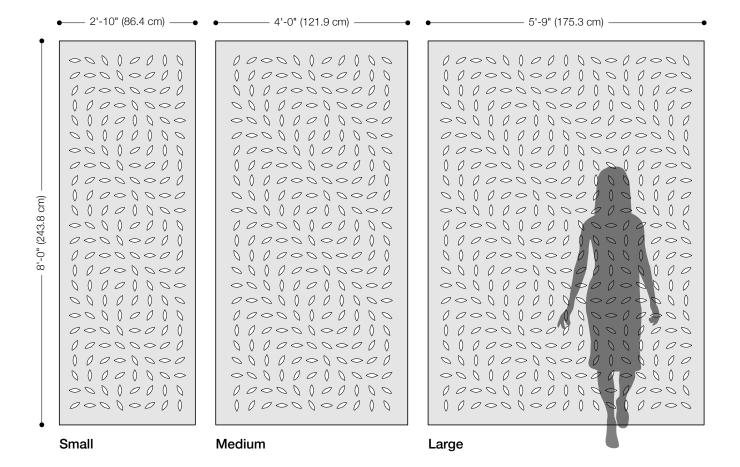

- Kelly Harris Smith, designer of Swirl Hanging Panel

| Product                                 | Swirl Hanging Panel                                                                                                                                                                                                                                                                                                                                                                                                                                                                                                                                                                                                                                                                     |
|-----------------------------------------|-----------------------------------------------------------------------------------------------------------------------------------------------------------------------------------------------------------------------------------------------------------------------------------------------------------------------------------------------------------------------------------------------------------------------------------------------------------------------------------------------------------------------------------------------------------------------------------------------------------------------------------------------------------------------------------------|
| Designer                                | Kelly Harris Smith                                                                                                                                                                                                                                                                                                                                                                                                                                                                                                                                                                                                                                                                      |
| Content                                 | 100% Wool Design Felt                                                                                                                                                                                                                                                                                                                                                                                                                                                                                                                                                                                                                                                                   |
| Panel Sizes                             | Small: 2'-10" x 8'-0" (86.4 x 243.8 cm)<br>Medium: 4'-0" x 8'-0" (121.9 x 243.8 cm)<br>Large: 5'-9" x 8'-0" (175.3 x 243.8 cm)                                                                                                                                                                                                                                                                                                                                                                                                                                                                                                                                                          |
| Thickness                               | 3/16 in (5 mm)                                                                                                                                                                                                                                                                                                                                                                                                                                                                                                                                                                                                                                                                          |
| Hanging Options                         | Velcro or Grommets                                                                                                                                                                                                                                                                                                                                                                                                                                                                                                                                                                                                                                                                      |
| Track System                            | FilzFelt's Hanging Panel Track System is available in up to five channels, ceiling or wall mount, stationary or sliding, and Hanging Panels attach with Velcro or grommets for easy hanging and removal for cleaning. Visit filzfelt.com/hanging-panel-track-system for more information.                                                                                                                                                                                                                                                                                                                                                                                               |
| Weighted Rod Pocket                     | A weighted rod stitched into a felt pocket is available to allow Hanging Panels to hang straight at the bottom and an upcharge will apply. However, as wool felt is a natural material some movement and irregularity may occur.                                                                                                                                                                                                                                                                                                                                                                                                                                                        |
| Custom                                  | Custom sizes and patterns are available and must be quoted                                                                                                                                                                                                                                                                                                                                                                                                                                                                                                                                                                                                                              |
| Durability                              | Contract or residential                                                                                                                                                                                                                                                                                                                                                                                                                                                                                                                                                                                                                                                                 |
| Lead Time                               | Made to order and certain lead times will apply                                                                                                                                                                                                                                                                                                                                                                                                                                                                                                                                                                                                                                         |
| Maintenance                             | Vacuum occasionally to remove general air-borne debris. Should soiling occur, spot clean with mild soap and lukewarm water. Avoid aggressive rubbing as this can continue the felting process and change the surface appearance of the felt. Refer to Product Maintenance + Cleaning for detailed care instructions.                                                                                                                                                                                                                                                                                                                                                                    |
| Variation                               | Wool felt is a natural material and color variation and inclusions of natural fiber on the surface are evidence of the 100% natural origin of the material. Product color is only indicative, as it is not possible to assure consistency of color in a natural product due to the natural color of raw wool and absorption of dyes. Color matching cannot be guaranteed on shipments and variation will be more pronounced beyond the normal commercial range. In addition, variations in temperature and humidity can expand or contract the fibers affecting the size and shape of the felt. Please note that the material dimensions may change up to ±5% due to climate variation. |
| Environmental                           | 100% biodegradable/compostable, contains no formaldehyde, 100% VOC free, no chemical irritants, and free of harmful substances Contributes to LEED© Download Declare Label Living Building Challenge Criteria Compliant Oeko-Tex Standard 100 Certified Product Class II Meets VOC test limits for the CDPH v1.2 method                                                                                                                                                                                                                                                                                                                                                                 |
| Colorfastness to Light                  | Class 4-5 (40 hours)                                                                                                                                                                                                                                                                                                                                                                                                                                                                                                                                                                                                                                                                    |
| Colorfastness to Crocking               | Class 3-4 (wet), Class 4-5 (dry)                                                                                                                                                                                                                                                                                                                                                                                                                                                                                                                                                                                                                                                        |
| Durability + Strength                   | ASTM 4966 (Martindale Abrasion Tester Method): 5,000 Grade 4, 10,000 Grade 3.5, 20,000 Grade 3.5, 40,000 Grade 3 ASTM D 5034 (Grab Test): 243 lb (avg of warp), 214 lb (avg of weft)                                                                                                                                                                                                                                                                                                                                                                                                                                                                                                    |
| Flammability                            | Test reports available upon request                                                                                                                                                                                                                                                                                                                                                                                                                                                                                                                                                                                                                                                     |
| • • • • • • • • • • • • • • • • • • • • |                                                                                                                                                                                                                                                                                                                                                                                                                                                                                                                                                                                                                                                                                         |