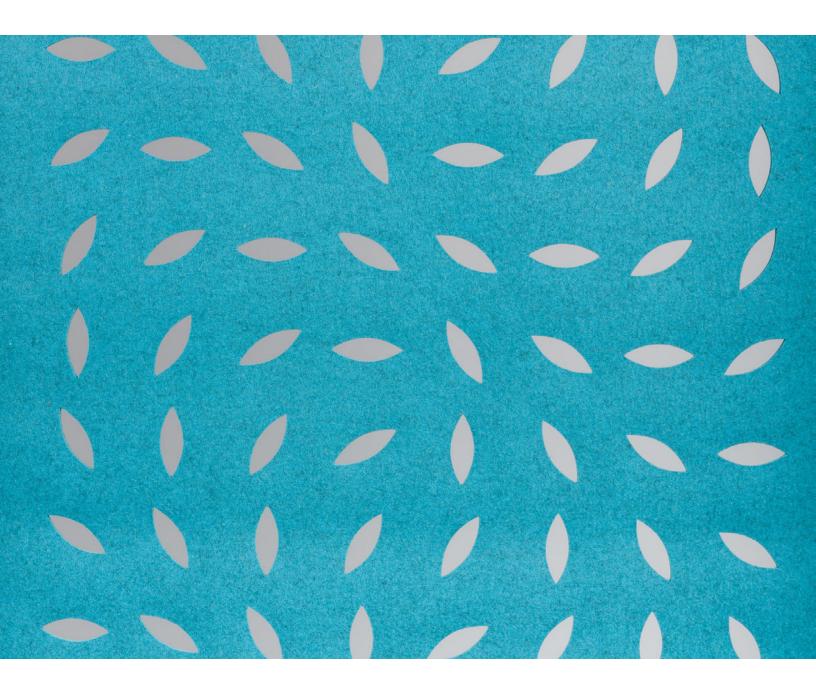

## Swirl Hanging Panel Space Divider

Swirl moves in the right direction.

One simple rotated shape adds dynamic movement and soft curves to these screens that can be used to quickly and easily divide space. The softness, thickness, and density of 100% Wool Design Felt allow these no-nonsense panels to be cut with intricate patterning and hang freely without fraying or additional support. This modern screening system provides varied degrees of privacy and enables flexible space division with visual and acoustic separation to boot.