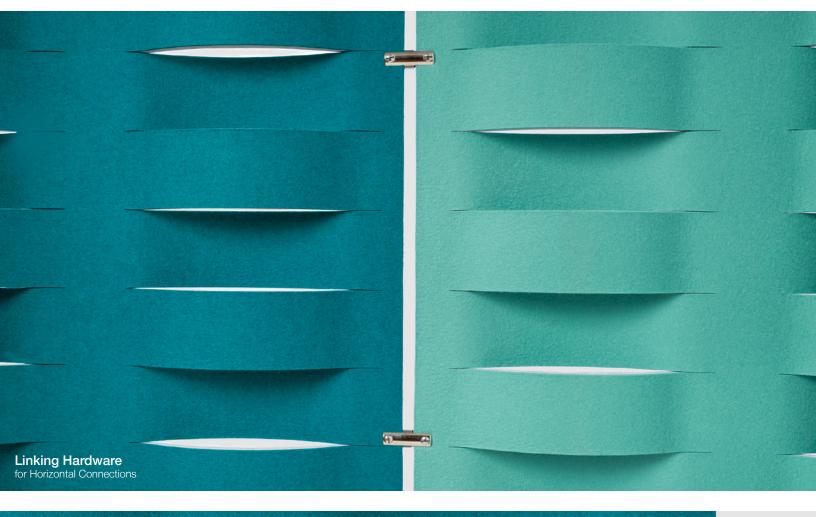

## **Tide** Space Divider

2

The Tide has turned on sound absorption. This unexpected hanging panel features subtle curves drawn from nature but brought to life with modern technology. Inspired by the water surrounding her home in Stockholm, Mia Cullin brings the ocean waves inside. Tide playfully divides space, turns the sound down, and is available in over ninety shades of pure wool felt. These panels can be hung in continuous rows or stacked for a modular system that divides space horizontally and vertically.

Axonometric show panels linked horizontally and vertically Top Row, Left to Right shows Side B, Side A, Side B Bottom Row, Left to Right shows Side A, Side B, Side A

Ceiling Attachment Options for Suspension Cable