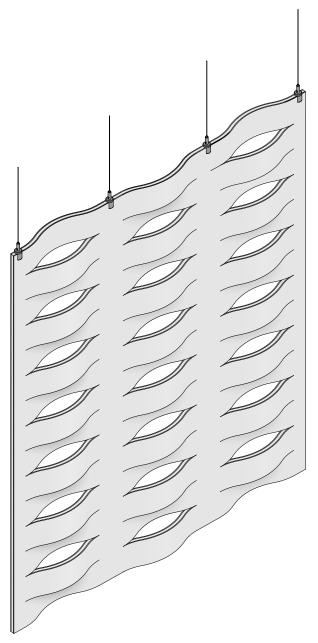

## **Tide** Space Divider

2

The Tide has turned on sound absorption. This unexpected hanging panel features subtle curves drawn from nature but brought to life with modern technology. Inspired by the water surrounding her home in Stockholm, Mia Cullin brings the ocean waves inside. Tide playfully divides space, turns the sound down, and is available in over ninety shades of pure wool felt. These panels can be hung in continuous rows or stacked for a modular system that divides space horizontally and vertically.

- Mia Cullin, designer of Tide

**Axonometric - Side A** Side A has one convex curve in the middle at the top and bottom rows.

Axonometric - Side B Side B has one concave curve in the middle at the top and bottom rows.

Axonometric show panels linked horizontally and vertically Top Row, Left to Right shows Side B, Side A, Side B Bottom Row, Left to Right shows Side A, Side B, Side A

Ceiling Attachment Options for Suspension Cable

No Ceiling Attachment Hardware Provided Unless Otherwise Specified

Ceiling Mounting Plate includes Mounting Plate with Cable Gripper (ceiling fasteners not included)

For details of suspension + ceiling attachment options, please contact FilzFelt Customer Service