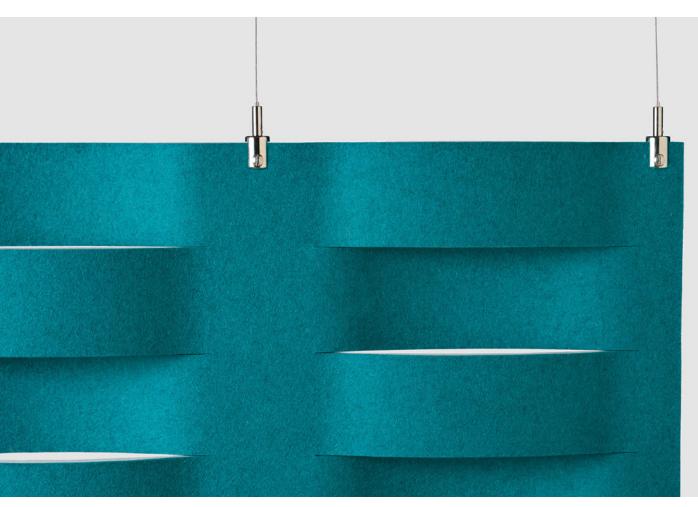

- Mia Cullin, designer of Tide

**Axonometric - Side A** Side A has one convex curve in the middle at the top and bottom rows.

Axonometric - Side B Side B has one concave curve in the middle at the top and bottom rows.

Axonometric show panels linked horizontally and vertically Top Row, Left to Right shows Side B, Side A, Side B Bottom Row, Left to Right shows Side A, Side B, Side A

Ceiling Attachment Options for Suspension Cable