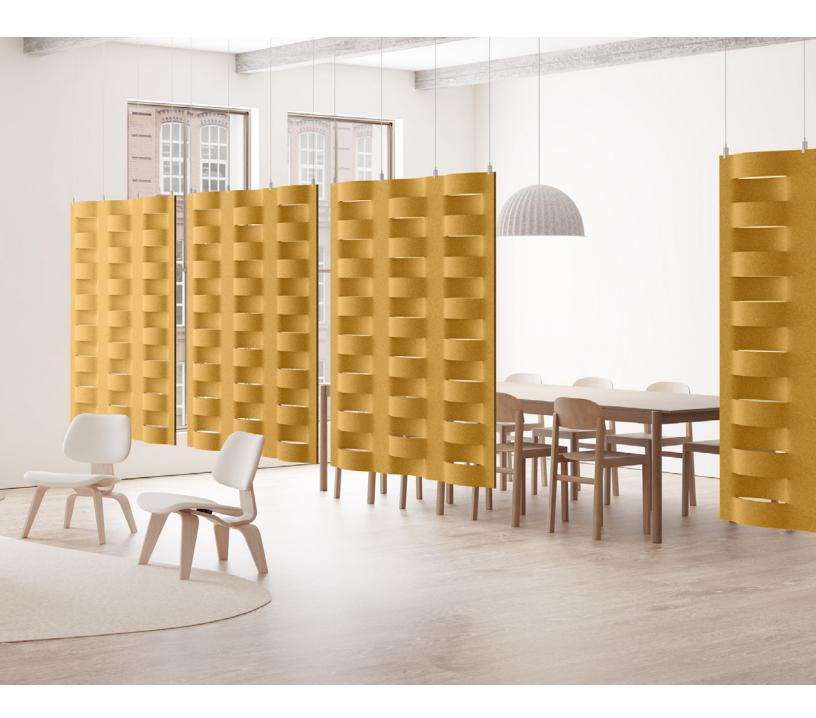

## **Tide** Space Divider

2

The Tide has turned on sound absorption. This unexpected hanging panel features subtle curves drawn from nature but brought to life with modern technology. Inspired by the water surrounding her home in Stockholm, Mia Cullin brings the ocean waves inside. Tide playfully divides space, turns the sound down, and is available in over ninety shades of pure wool felt. These panels can be hung in continuous rows or stacked for a modular system that divides space horizontally and vertically.

Tide was designed by Mia Cullin, an accomplished interior architect and product designer based in Stockholm, Sweden who focuses on traditional craftsmanship and striking construction.

"We, as designers, have a responsibility to challenge every new product we make in a world that abounds with things: Does it have character? Does it tell a story? Does it have the force to crave its own place among existing objects?"