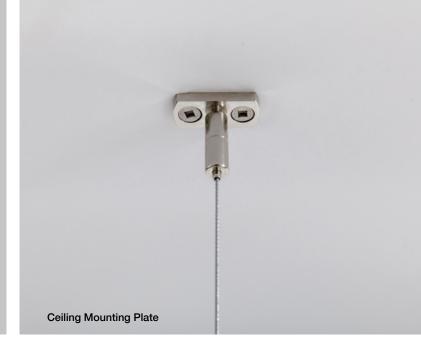

No Ceiling Attachment Hardware Provided Unless Otherwise Specified

Ceiling Mounting Plate includes Mounting Plate with Cable Gripper (ceiling fasteners not included)

For details of suspension + ceiling attachment options, please contact FilzFelt Customer Service