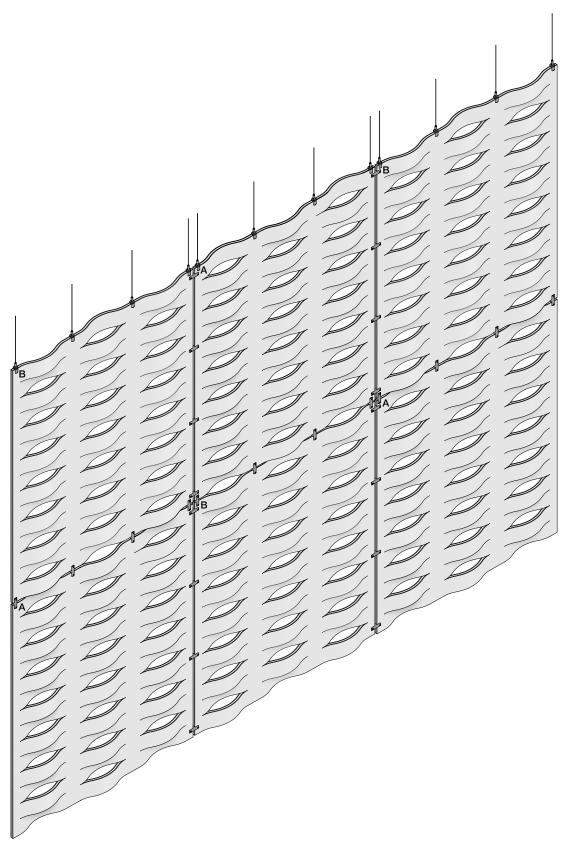

- Mia Cullin, designer of Tide

**Axonometric - Side A** Side A has one convex curve in the middle at the top and bottom rows.

Axonometric - Side B Side B has one concave curve in the middle at the top and bottom rows.

Axonometric show panels linked horizontally and vertically Top Row, Left to Right shows Side B, Side A, Side B Bottom Row, Left to Right shows Side A, Side B, Side A

Ceiling Attachment Options for Suspension Cable