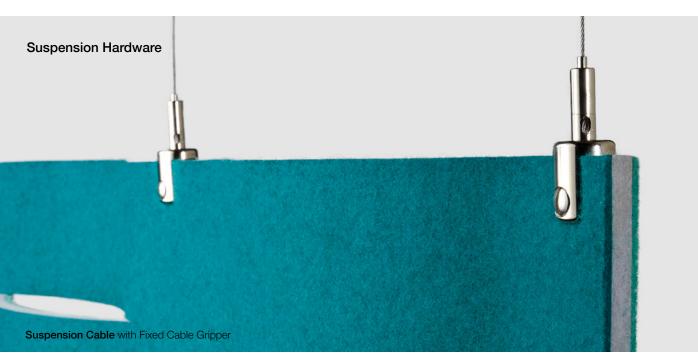

Axonometric show panels linked horizontally and vertically Top Row, Left to Right shows Side B, Side A, Side B Bottom Row, Left to Right shows Side A, Side B, Side A

Ceiling Attachment Options for Suspension Cable

No Ceiling Attachment Hardware Provided Unless Otherwise Specified

Ceiling Mounting Plate includes Mounting Plate with Cable Gripper (ceiling fasteners not included)

For details of suspension + ceiling attachment options, please contact FilzFelt Customer Service