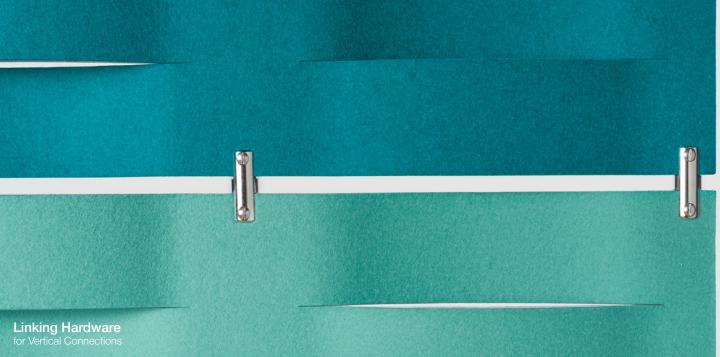

## **Tide** Space Divider

2

The Tide has turned on sound absorption. This unexpected hanging panel features subtle curves drawn from nature but brought to life with modern technology. Inspired by the water surrounding her home in Stockholm, Mia Cullin brings the ocean waves inside. Tide playfully divides space, turns the sound down, and is available in over ninety shades of pure wool felt. These panels can be hung in continuous rows or stacked for a modular system that divides space horizontally and vertically.

Axonometric show panels linked horizontally and vertically Top Row, Left to Right shows Side B, Side A, Side B Bottom Row, Left to Right shows Side A, Side B, Side A

Ceiling Attachment Options for Suspension Cable