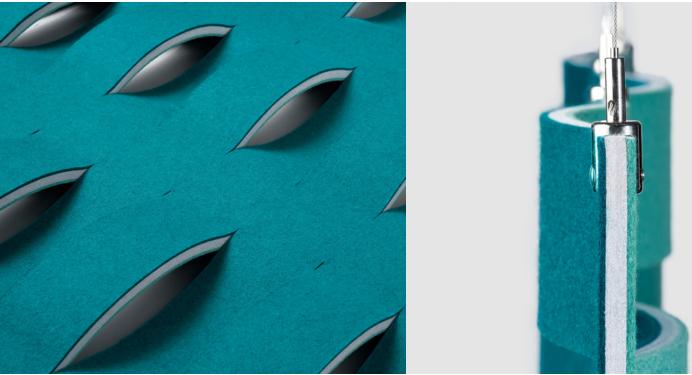

- Mia Cullin, designer of Tide

**Axonometric - Side A** Side A has one convex curve in the middle at the top and bottom rows.

Axonometric - Side B Side B has one concave curve in the middle at the top and bottom rows.

Axonometric show panels linked horizontally and vertically Top Row, Left to Right shows Side B, Side A, Side B Bottom Row, Left to Right shows Side A, Side B, Side A

Ceiling Attachment Options for Suspension Cable

No Ceiling Attachment Hardware Provided Unless Otherwise Specified

Ceiling Mounting Plate includes Mounting Plate with Cable Gripper (ceiling fasteners not included)

For details of suspension + ceiling attachment options, please contact FilzFelt Customer Service