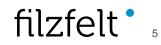

## **Tide** Space Divider

2

The Tide has turned on sound absorption. This unexpected hanging panel features subtle curves drawn from nature but brought to life with modern technology. Inspired by the water surrounding her home in Stockholm, Mia Cullin brings the ocean waves inside. Tide playfully divides space, turns the sound down, and is available in over ninety shades of pure wool felt. These panels can be hung in continuous rows or stacked for a modular system that divides space horizontally and vertically.

- Mia Cullin, designer of Tide

**Axonometric - Side A** Side A has one convex curve in the middle at the top and bottom rows.

Axonometric - Side B Side B has one concave curve in the middle at the top and bottom rows.

Axonometric show panels linked horizontally and vertically Top Row, Left to Right shows Side B, Side A, Side B Bottom Row, Left to Right shows Side A, Side B, Side A

Ceiling Attachment Options for Suspension Cable

No Ceiling Attachment Hardware Provided Unless Otherwise Specified

Ceiling Mounting Plate includes Mounting Plate with Cable Gripper (ceiling fasteners not included)

For details of suspension + ceiling attachment options, please contact FilzFelt Customer Service