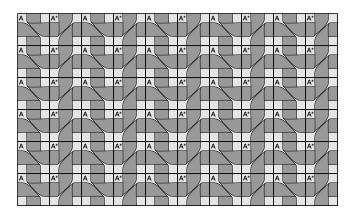

## 2-Color Pattern 4

\* Indicates module is rotated 90° or 270° Code: FF-TUCK-008

Patterns are shown as suggested installations and may be configured with any combination of FilzFelt colors

| Product                                 | Tuck                                                                                                                                                                                                                                                                                                                                                                                                                                                                                                                             |
|-----------------------------------------|----------------------------------------------------------------------------------------------------------------------------------------------------------------------------------------------------------------------------------------------------------------------------------------------------------------------------------------------------------------------------------------------------------------------------------------------------------------------------------------------------------------------------------|
| Designer                                | Mia Cullin                                                                                                                                                                                                                                                                                                                                                                                                                                                                                                                       |
| Content                                 | 100% Wool Design Felt + Akustika 10 Substrate (60% post-consumer recycled content)                                                                                                                                                                                                                                                                                                                                                                                                                                               |
| Tile Options                            | Tuck A, Tuck B                                                                                                                                                                                                                                                                                                                                                                                                                                                                                                                   |
| Tile Size                               | 1'-4" x 1'-4" (40.6 x 40.6 cm)                                                                                                                                                                                                                                                                                                                                                                                                                                                                                                   |
| Thickness                               | 3 1/2 in (88.9 mm)                                                                                                                                                                                                                                                                                                                                                                                                                                                                                                               |
| Thickness Tolerance                     | ±1/16 in (2 mm)                                                                                                                                                                                                                                                                                                                                                                                                                                                                                                                  |
| Color Options                           | 1-Color or 2-Color per wall                                                                                                                                                                                                                                                                                                                                                                                                                                                                                                      |
| Custom                                  | 3-Color or more per wall is available and must be quoted                                                                                                                                                                                                                                                                                                                                                                                                                                                                         |
| Durability                              | Contract or residential                                                                                                                                                                                                                                                                                                                                                                                                                                                                                                          |
| Lead Time                               | Made to order and certain lead times will apply                                                                                                                                                                                                                                                                                                                                                                                                                                                                                  |
| Installation                            | Install in the pattern as specified and attach to a wall surface using a heavy-duty construction adhesive. Only Tuck B (flat) tiles may be trimmed to size with a utility knife. Refer to Tuck Installation Instructions for complete guidance.                                                                                                                                                                                                                                                                                  |
| Maintenance                             | Vacuum occasionally to remove general air-borne debris. Should soiling occur, spot clean with mild soap and lukewarm water. Avoid aggressive rubbing as this can continue the felting process and change the surface appearance of the felt. Refer to Product Maintenance + Cleaning for detailed care instructions.                                                                                                                                                                                                             |
| Variation                               | Wool felt is a natural material and color variation and inclusions of natural fiber on the surface are evidence of the 100% natural origin of the material. Product color is only indicative, as it is not possible to assure consistency of color in a natural product due to the natural color of raw wool and absorption of dyes. Color matching cannot be guaranteed on shipments and variation will be more pronounced beyond the normal commercial range.                                                                  |
| Environmental                           | 100% Wool Design Felt is 100% biodegradable/compostable and Akustika 10 contains minimum 60% post-consumer recycled content and is 100% recyclable Contains no formaldehyde, 100% VOC free, no chemical irritants, and free of harmful substances 100% Wool Design Felt and Akustika 10 contribute to LEED© Download Declare Label Living Building Challenge Criteria Compliant Oeko-Tex© Standard 100 Certified Product Class II (100% Wool Design Felt + Akustika 10 Substrate) Meets VOC test limits for the CDPH v1.2 method |
| Acoustics                               | ASTM C 423: NRC – 0.80, SAA – 0.78                                                                                                                                                                                                                                                                                                                                                                                                                                                                                               |
| Colorfastness to Light                  | Class 4–5 (40 hours)                                                                                                                                                                                                                                                                                                                                                                                                                                                                                                             |
| Colorfastness to Crocking               | Class 3–4 (wet), Class 4–5 (dry)                                                                                                                                                                                                                                                                                                                                                                                                                                                                                                 |
| Flammability                            | Test reports available upon request                                                                                                                                                                                                                                                                                                                                                                                                                                                                                              |
| • • • • • • • • • • • • • • • • • • • • | ······································                                                                                                                                                                                                                                                                                                                                                                                                                                                                                           |