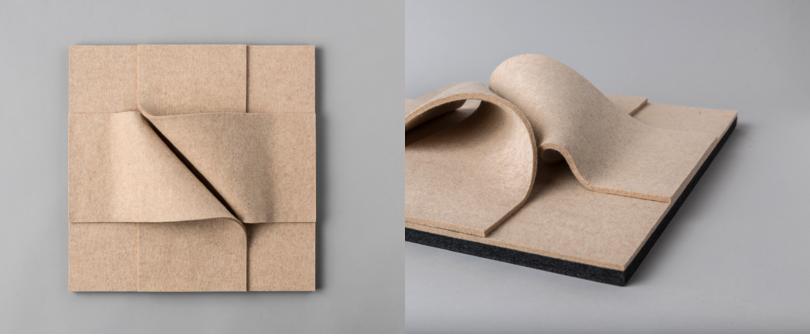

#### Fanciful Folds of Felt

The handcrafted folds of thick wool felt create soft three-dimensional forms.

#### 100% Wool Design Felt

#### Akustika 10 Substrate