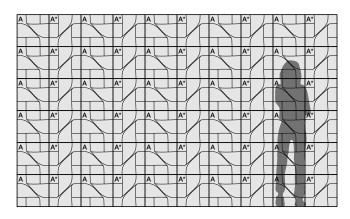

#### 1-Color Pattern 3

\* Indicates module is rotated 90° or 270° Code: FF-TUCK-005