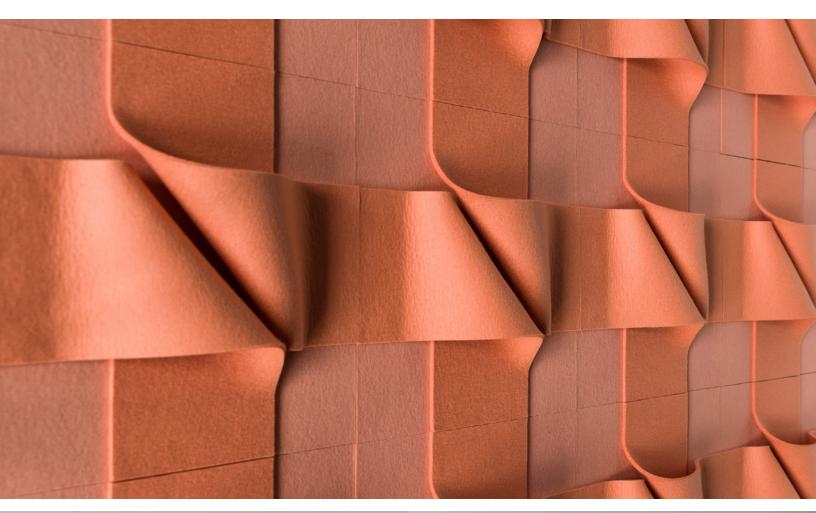

#### Soft + Subtle or Big + Bold

Go 1-Color or 2-Colors per wall (and tile) to keep it soft and subtle or add some oomph.

### **Oodles and Oodles of Colors**

With over ninety colors to choose from and up to two colors per tile, the sky's the limit.

"We, as designers, have a responsibility to challenge every new product we make in a world that abounds with things: Does it have character? Does it tell a story? Does it have the force to crave its own place among existing objects?"