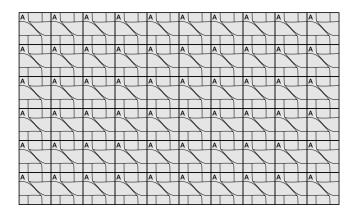

- Mia Cullin, designer of Tuck

**Exploded Axonometric** 

1-Color Pattern 1

Code: FF-TUCK-001

2-Color Pattern 1

Code: FF-TUCK-002