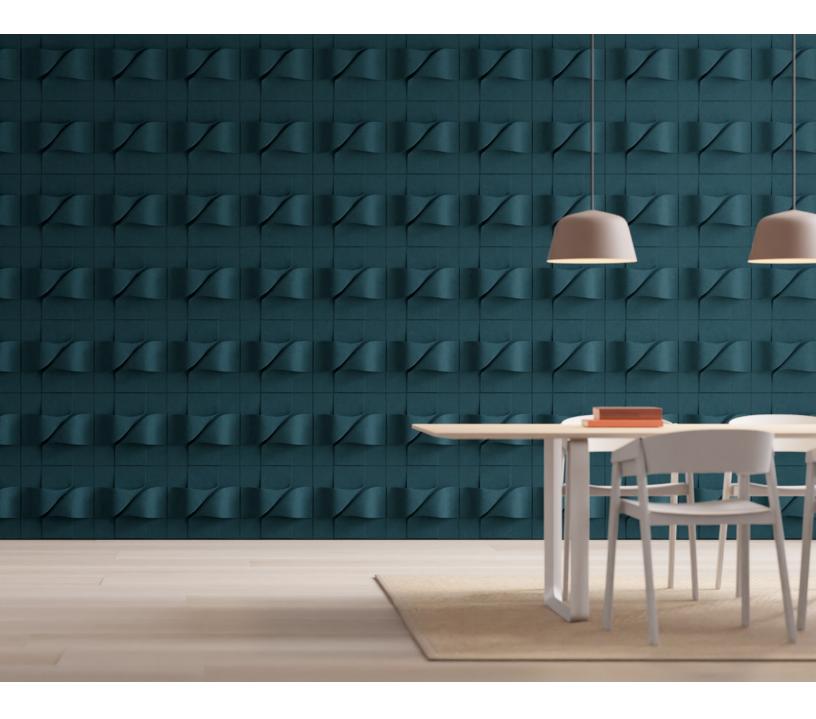

Tuck brings sound-softening into the fold.

Tuck is an acoustic wall tile that highlights the structural properties of wool felt by folding wide felt strips this way and that. The resulting sinuous curves create depth with über dimensionality. Rotate the folded tile to create a myriad of patterns in single or multi-color schemes available in over ninety colors. Plus, a flat accent tile has been thrown into the mix to allow endless options that go up in no time flat.

#### Fanciful Folds of Felt

The handcrafted folds of thick wool felt create soft three-dimensional forms.