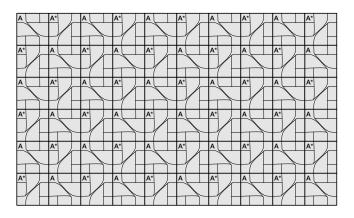

#### 1-Color Pattern 2

\* Indicates module is rotated 90° or 270° Code: FF-TUCK-003

#### 2-Color Pattern 2

 $^{\star}$  Indicates module is rotated 90° or 270° Code: FF-TUCK-004