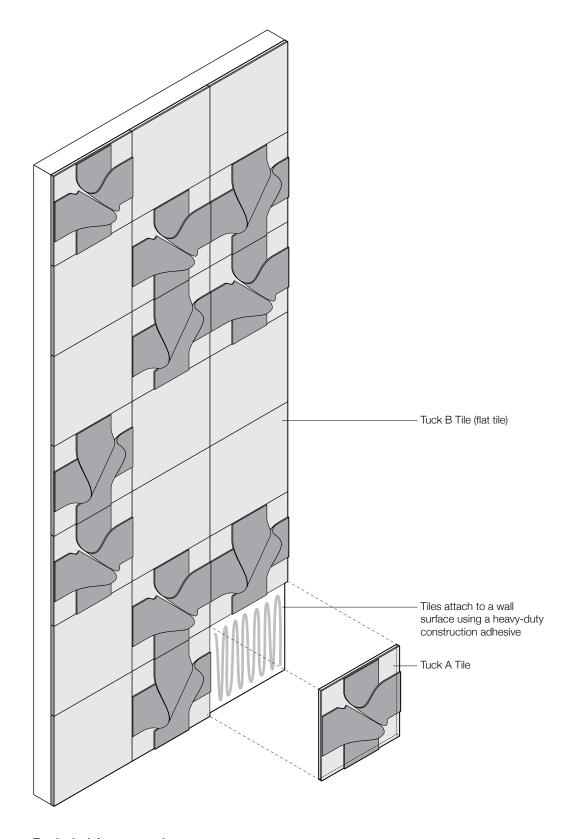

- Mia Cullin, designer of Tuck

**Exploded Axonometric** 

1-Color Pattern 1

Code: FF-TUCK-001

2-Color Pattern 1

Code: FF-TUCK-002