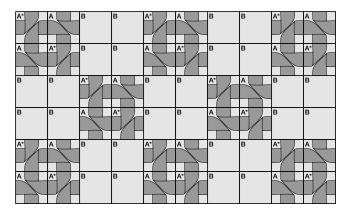

## 2-Color Pattern 4

\* Indicates module is rotated 90° or 270° Code: FF-TUCK-008

Patterns are shown as suggested installations and may be configured with any combination of FilzFelt colors

| Product                                 | Tuck                                                                                                                                                                                                                                                                                                                                                                                                                                                                                                                             |
|-----------------------------------------|----------------------------------------------------------------------------------------------------------------------------------------------------------------------------------------------------------------------------------------------------------------------------------------------------------------------------------------------------------------------------------------------------------------------------------------------------------------------------------------------------------------------------------|
| Designer                                | Mia Cullin                                                                                                                                                                                                                                                                                                                                                                                                                                                                                                                       |
| Content                                 | 100% Wool Design Felt + Akustika 10 Substrate (60% post-consumer recycled content)                                                                                                                                                                                                                                                                                                                                                                                                                                               |
| Tile Options                            | Tuck A, Tuck B                                                                                                                                                                                                                                                                                                                                                                                                                                                                                                                   |
| Tile Size                               | 1'-4" x 1'-4" (40.6 x 40.6 cm)                                                                                                                                                                                                                                                                                                                                                                                                                                                                                                   |
| Thickness                               | 3 1/2 in (88.9 mm)                                                                                                                                                                                                                                                                                                                                                                                                                                                                                                               |
| Thickness Tolerance                     | ±1/16 in (2 mm)                                                                                                                                                                                                                                                                                                                                                                                                                                                                                                                  |
| Color Options                           | 1-Color or 2-Color per wall                                                                                                                                                                                                                                                                                                                                                                                                                                                                                                      |
| Custom                                  | 3-Color or more per wall is available and must be quoted                                                                                                                                                                                                                                                                                                                                                                                                                                                                         |
| Durability                              | Contract or residential                                                                                                                                                                                                                                                                                                                                                                                                                                                                                                          |
| Lead Time                               | Made to order and certain lead times will apply                                                                                                                                                                                                                                                                                                                                                                                                                                                                                  |
| Installation                            | Install in the pattern as specified and attach to a wall surface using a heavy-duty construction adhesive. Only Tuck B (flat) tiles may be trimmed to size with a utility knife. Refer to Tuck Installation Instructions for complete guidance.                                                                                                                                                                                                                                                                                  |
| Maintenance                             | Vacuum occasionally to remove general air-borne debris. Should soiling occur, spot clean with mild soap and lukewarm water. Avoid aggressive rubbing as this can continue the felting process and change the surface appearance of the felt. Refer to Product Maintenance + Cleaning for detailed care instructions.                                                                                                                                                                                                             |
| Variation                               | Wool felt is a natural material and color variation and inclusions of natural fiber on the surface are evidence of the 100% natural origin of the material. Product color is only indicative, as it is not possible to assure consistency of color in a natural product due to the natural color of raw wool and absorption of dyes. Color matching cannot be guaranteed on shipments and variation will be more pronounced beyond the normal commercial range.                                                                  |
| Environmental                           | 100% Wool Design Felt is 100% biodegradable/compostable and Akustika 10 contains minimum 60% post-consumer recycled content and is 100% recyclable Contains no formaldehyde, 100% VOC free, no chemical irritants, and free of harmful substances 100% Wool Design Felt and Akustika 10 contribute to LEED© Download Declare Label Living Building Challenge Criteria Compliant Oeko-Tex© Standard 100 Certified Product Class II (100% Wool Design Felt + Akustika 10 Substrate) Meets VOC test limits for the CDPH v1.2 method |
| Acoustics                               | ASTM C 423: NRC – 0.80, SAA – 0.78                                                                                                                                                                                                                                                                                                                                                                                                                                                                                               |
| Colorfastness to Light                  | Class 4–5 (40 hours)                                                                                                                                                                                                                                                                                                                                                                                                                                                                                                             |
| Colorfastness to Crocking               | Class 3–4 (wet), Class 4–5 (dry)                                                                                                                                                                                                                                                                                                                                                                                                                                                                                                 |
| Flammability                            | Test reports available upon request                                                                                                                                                                                                                                                                                                                                                                                                                                                                                              |
| • • • • • • • • • • • • • • • • • • • • | ······································                                                                                                                                                                                                                                                                                                                                                                                                                                                                                           |