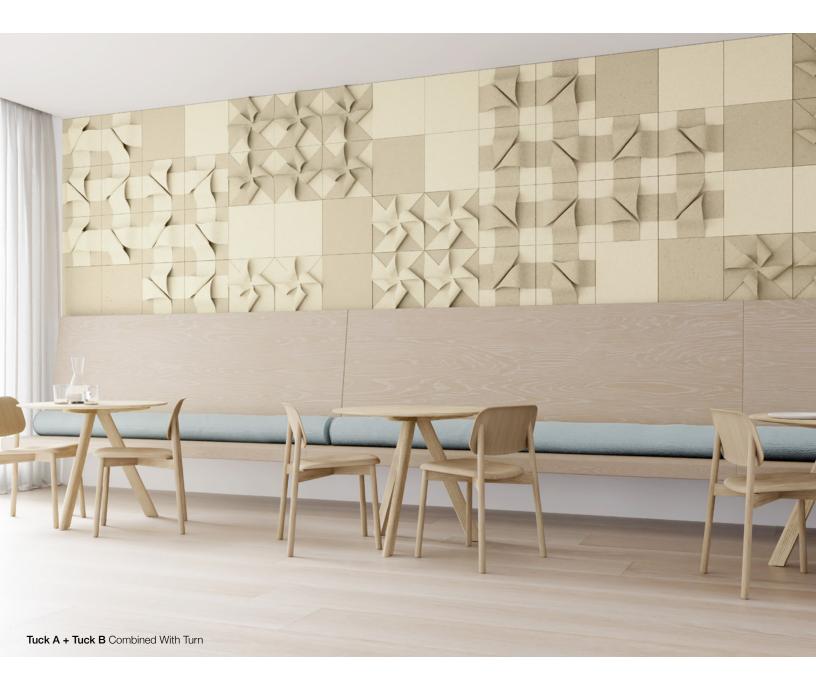

#### Tuck Cozies up to Turn

Tuck and Turn (along with their flat tile counterparts) come together to create bespoke, textural patterns.

Tuck brings sound-softening into the fold.

Tuck is an acoustic wall tile that highlights the structural properties of wool felt by folding wide felt strips this way and that. The resulting sinuous curves create depth with über dimensionality. Rotate the folded tile to create a myriad of patterns in single or multi-color schemes available in over ninety colors. Plus, a flat accent tile has been thrown into the mix to allow endless options that go up in no time flat.