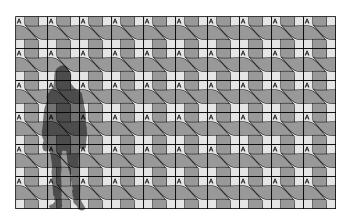

#### 1-Color Pattern 2

\* Indicates module is rotated 90° or 270° Code: FF-TUCK-003