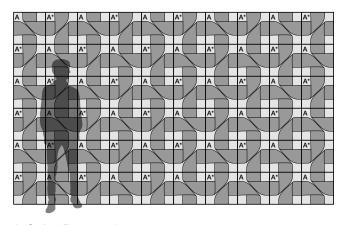

#### 1-Color Pattern 3

\* Indicates module is rotated 90° or 270° Code: FF-TUCK-005

#### 2-Color Pattern 3

\* Indicates module is rotated 90° or 270° Code: FF-TUCK-006

Patterns are shown as suggested installations and may be configured with any combination of FilzFelt colors

1-Color Pattern 4
\* Indicates module is rotated 90° or 270°
Code: FF-TUCK-007