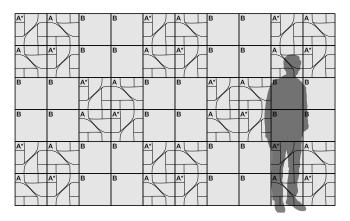

## 2-Color Pattern 4

\* Indicates module is rotated 90° or 270° Code: FF-TUCK-008

Patterns are shown as suggested installations and may be configured with any combination of FilzFelt colors

| Product                                 | Tuck                                                                                                                                                                                                                                                                                                                                                                                                                                                                                                                             |
|-----------------------------------------|----------------------------------------------------------------------------------------------------------------------------------------------------------------------------------------------------------------------------------------------------------------------------------------------------------------------------------------------------------------------------------------------------------------------------------------------------------------------------------------------------------------------------------|
| Designer                                | Mia Cullin                                                                                                                                                                                                                                                                                                                                                                                                                                                                                                                       |
| Content                                 | 100% Wool Design Felt + Akustika 10 Substrate (60% post-consumer recycled content)                                                                                                                                                                                                                                                                                                                                                                                                                                               |
| Tile Options                            | Tuck A, Tuck B                                                                                                                                                                                                                                                                                                                                                                                                                                                                                                                   |
| Tile Size                               | 1'-4" x 1'-4" (40.6 x 40.6 cm)                                                                                                                                                                                                                                                                                                                                                                                                                                                                                                   |
| Thickness                               | 3 1/2 in (88.9 mm)                                                                                                                                                                                                                                                                                                                                                                                                                                                                                                               |
| Thickness Tolerance                     | ±1/16 in (2 mm)                                                                                                                                                                                                                                                                                                                                                                                                                                                                                                                  |
| Color Options                           | 1-Color or 2-Color per wall                                                                                                                                                                                                                                                                                                                                                                                                                                                                                                      |
| Custom                                  | 3-Color or more per wall is available and must be quoted                                                                                                                                                                                                                                                                                                                                                                                                                                                                         |
| Durability                              | Contract or residential                                                                                                                                                                                                                                                                                                                                                                                                                                                                                                          |
| Lead Time                               | Made to order and certain lead times will apply                                                                                                                                                                                                                                                                                                                                                                                                                                                                                  |
| Installation                            | Install in the pattern as specified and attach to a wall surface using a heavy-duty construction adhesive. Only Tuck B (flat) tiles may be trimmed to size with a utility knife. Refer to Tuck Installation Instructions for complete guidance.                                                                                                                                                                                                                                                                                  |
| Maintenance                             | Vacuum occasionally to remove general air-borne debris. Should soiling occur, spot clean with mild soap and lukewarm water. Avoid aggressive rubbing as this can continue the felting process and change the surface appearance of the felt. Refer to Product Maintenance + Cleaning for detailed care instructions.                                                                                                                                                                                                             |
| Variation                               | Wool felt is a natural material and color variation and inclusions of natural fiber on the surface are evidence of the 100% natural origin of the material. Product color is only indicative, as it is not possible to assure consistency of color in a natural product due to the natural color of raw wool and absorption of dyes. Color matching cannot be guaranteed on shipments and variation will be more pronounced beyond the normal commercial range.                                                                  |
| Environmental                           | 100% Wool Design Felt is 100% biodegradable/compostable and Akustika 10 contains minimum 60% post-consumer recycled content and is 100% recyclable Contains no formaldehyde, 100% VOC free, no chemical irritants, and free of harmful substances 100% Wool Design Felt and Akustika 10 contribute to LEED© Download Declare Label Living Building Challenge Criteria Compliant Oeko-Tex© Standard 100 Certified Product Class II (100% Wool Design Felt + Akustika 10 Substrate) Meets VOC test limits for the CDPH v1.2 method |
| Acoustics                               | ASTM C 423: NRC – 0.80, SAA – 0.78                                                                                                                                                                                                                                                                                                                                                                                                                                                                                               |
| Colorfastness to Light                  | Class 4–5 (40 hours)                                                                                                                                                                                                                                                                                                                                                                                                                                                                                                             |
| Colorfastness to Crocking               | Class 3–4 (wet), Class 4–5 (dry)                                                                                                                                                                                                                                                                                                                                                                                                                                                                                                 |
| Flammability                            | Test reports available upon request                                                                                                                                                                                                                                                                                                                                                                                                                                                                                              |
| • • • • • • • • • • • • • • • • • • • • | ······································                                                                                                                                                                                                                                                                                                                                                                                                                                                                                           |