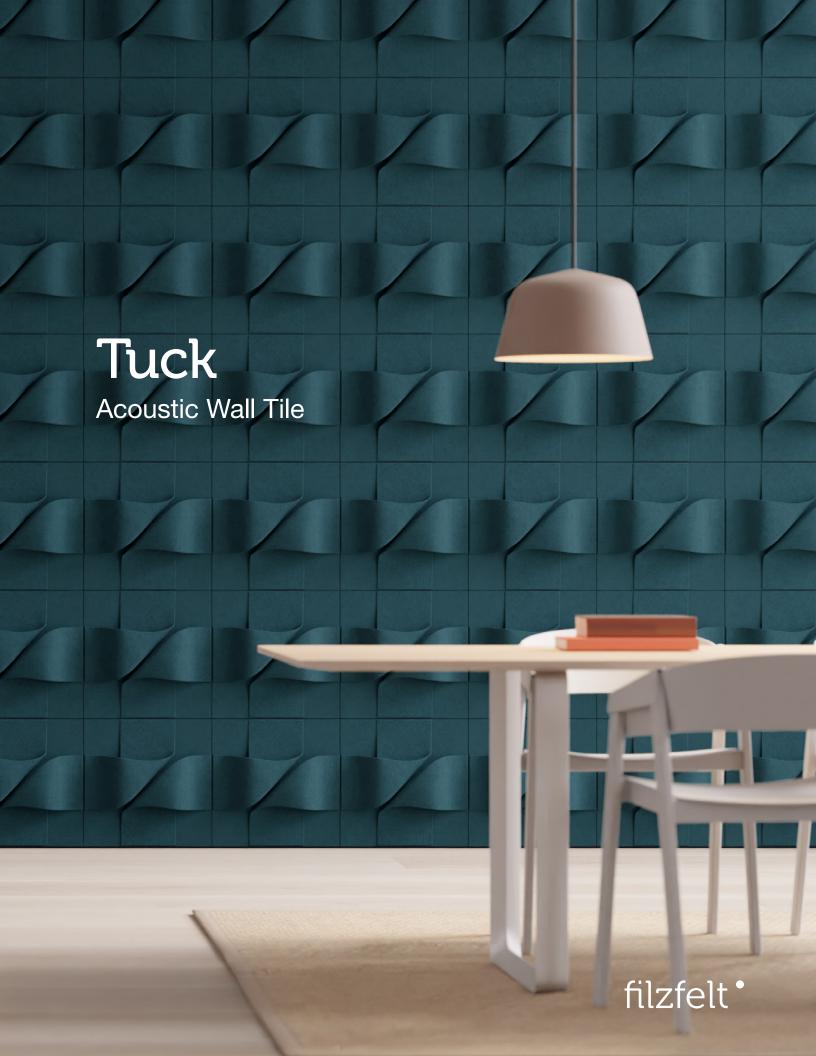

Tuck brings sound-softening into the fold.

Tuck is an acoustic wall tile that highlights the structural properties of wool felt by folding wide felt strips this way and that. The resulting sinuous curves create depth with über dimensionality. Rotate the folded tile to create a myriad of patterns in single or multi-color schemes available in over ninety colors. Plus, a flat accent tile has been thrown into the mix to allow endless options that go up in no time flat.

#### **Sound Softening Superpowers**

With an NRC of 0.80, the sinuous beauty of Tuck masks some serious sound absorption.

#### Fanciful Folds of Felt

The handcrafted folds of thick wool felt create soft three-dimensional forms.