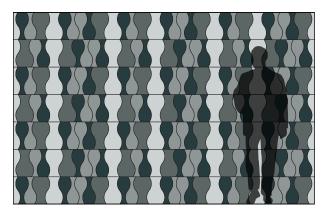

– Eva Zeisel, designer of Vase Block

**Exploded Axonometric** 

2-Color Pattern

4-Color Pattern 1 Code: FF-EZ-VASE-003

4-Color Pattern with Goblet Block Code: FF-EZ-GOBL-005

3-Color Pattern Code: FF-EZ-VASE-002

4-Color Pattern 2 Code: FF-EZ-VASE-004

| Product                   | Vase Block                                                                                                                                                                                                                                                                                                                                                                                                                                                                                                                       |
|---------------------------|----------------------------------------------------------------------------------------------------------------------------------------------------------------------------------------------------------------------------------------------------------------------------------------------------------------------------------------------------------------------------------------------------------------------------------------------------------------------------------------------------------------------------------|
| Designer                  | Eva Zeisel                                                                                                                                                                                                                                                                                                                                                                                                                                                                                                                       |
| Content                   | 100% Wool Design Felt + Akustika 10 Substrate (60% post-consumer recycled content)                                                                                                                                                                                                                                                                                                                                                                                                                                               |
| •••••                     | <b></b>                                                                                                                                                                                                                                                                                                                                                                                                                                                                                                                          |
| Tile Size                 | 1'-0" x 5 3/4–7 3/4" (30.5 x 14.6–19.9 cm)                                                                                                                                                                                                                                                                                                                                                                                                                                                                                       |
| Thickness                 | 1/2 in (13 mm)                                                                                                                                                                                                                                                                                                                                                                                                                                                                                                                   |
| Thickness Tolerance       | ±1/16 in (2 mm)                                                                                                                                                                                                                                                                                                                                                                                                                                                                                                                  |
| Edges                     | Standard                                                                                                                                                                                                                                                                                                                                                                                                                                                                                                                         |
| Color Options             | 1-Color, 2-Color, 3-Color, or 4-Color per wall                                                                                                                                                                                                                                                                                                                                                                                                                                                                                   |
| Design Tool               | A Design Tool is available to assist in the design of Block tiles. This tool allows patterns to be configured and is available at: dt.filzfelt.com                                                                                                                                                                                                                                                                                                                                                                               |
| Custom                    | Custom sizes, shapes, and mounting options are available and must be quoted Tiles in 5/8 in (15 mm) thickness available with a 10% upcharge 5-Color or more per wall is available and must be quoted                                                                                                                                                                                                                                                                                                                             |
| Durability                | Contract or residential                                                                                                                                                                                                                                                                                                                                                                                                                                                                                                          |
| Lead Time                 | Made to order and certain lead times will apply                                                                                                                                                                                                                                                                                                                                                                                                                                                                                  |
| Installation              | Install in the pattern as specified and attach to a wall surface using a heavy-duty construction adhesive.  Tiles may be trimmed to size with a utility knife. Refer to Vase Block Installation Instructions for complete guidance.                                                                                                                                                                                                                                                                                              |
| Maintenance               | Vacuum occasionally to remove general air-borne debris. Should soiling occur, spot clean with mild soap and lukewarm water. Avoid aggressive rubbing as this can continue the felting process and change the surface appearance of the felt. Refer to Product Maintenance + Cleaning for detailed care instructions.                                                                                                                                                                                                             |
| Variation                 | Wool felt is a natural material and color variation and inclusions of natural fiber on the surface are evidence of the 100% natural origin of the material. Product color is only indicative, as it is not possible to assure consistency of color in a natural product due to the natural color of raw wool and absorption of dyes. Color matching cannot be guaranteed on shipments and variation will be more pronounced beyond the normal commercial range.                                                                  |
| Environmental             | 100% Wool Design Felt is 100% biodegradable/compostable and Akustika 10 contains minimum 60% post-consumer recycled content and is 100% recyclable Contains no formaldehyde, 100% VOC free, no chemical irritants, and free of harmful substances 100% Wool Design Felt and Akustika 10 contribute to LEED© Download Declare Label Living Building Challenge Criteria Compliant Oeko-Tex© Standard 100 Certified Product Class II (100% Wool Design Felt + Akustika 10 Substrate) Meets VOC test limits for the CDPH v1.2 method |
| Acoustics                 | ASTM C 423: NRC – 0.50, SAA – 0.51                                                                                                                                                                                                                                                                                                                                                                                                                                                                                               |
| Colorfastness to Light    | Class 4–5 (40 hours)                                                                                                                                                                                                                                                                                                                                                                                                                                                                                                             |
| Colorfastness to Crocking | Class 3-4 (wet), Class 4-5 (dry)                                                                                                                                                                                                                                                                                                                                                                                                                                                                                                 |
| Flammability              | Test reports available upon request                                                                                                                                                                                                                                                                                                                                                                                                                                                                                              |
|                           |                                                                                                                                                                                                                                                                                                                                                                                                                                                                                                                                  |