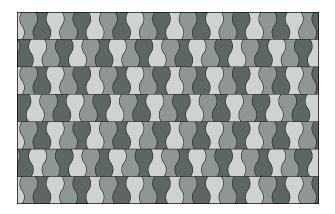

Vase Block captures fluidity on the wall.

Reminiscent of by Eva Zeisel's iconic nested vases, Vase's gracefully curvilinear form is at once contemporary and lyrical. On its own or paired with Goblet Block, Vase creates fluid curvilinear patterning. Available in over ninety colors of 100% Wool Design Felt mounted to a high-performing acoustic substrate, the modular tiles install easily with heavy-duty construction adhesive while providing sound absorption and natural texture.

– Eva Zeisel, designer of Vase Block

**Exploded Axonometric** 

2-Color Pattern

4-Color Pattern 1 Code: FF-EZ-VASE-003

4-Color Pattern with Goblet Block Code: FF-EZ-GOBL-005

3-Color Pattern Code: FF-EZ-VASE-002