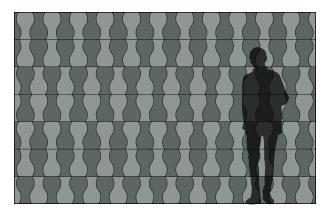

Vase Block captures fluidity on the wall.

Reminiscent of by Eva Zeisel's iconic nested vases, Vase's gracefully curvilinear form is at once contemporary and lyrical. On its own or paired with Goblet Block, Vase creates fluid curvilinear patterning. Available in over ninety colors of 100% Wool Design Felt mounted to a high-performing acoustic substrate, the modular tiles install easily with heavy-duty construction adhesive while providing sound absorption and natural texture.

– Eva Zeisel, designer of Vase Block

**Exploded Axonometric** 

2-Color Pattern

4-Color Pattern 1 Code: FF-EZ-VASE-003

4-Color Pattern with Goblet Block Code: FF-EZ-GOBL-005

3-Color Pattern Code: FF-EZ-VASE-002