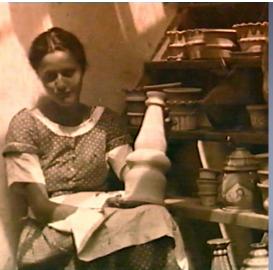

Vase Block was designed by Eva Zeisel, a modernist ceramicist, designer, and "a maker of useful things."

"To describe our profession as designers, we are actually concerned with the playful search for beauty. The word 'playful' is a necessary aspect of our work because one of our problems is that we have to make and produce lovely things all throughout life. Playful is therefore an important part of our quality as designers."

– Eva Zeisel, designer of Vase Block

**Exploded Axonometric** 

2-Color Pattern

4-Color Pattern 1 Code: FF-EZ-VASE-003

4-Color Pattern with Goblet Block Code: FF-EZ-GOBL-005

3-Color Pattern Code: FF-EZ-VASE-002