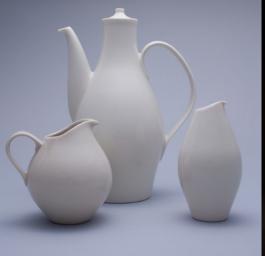

Vase Block captures fluidity on the wall.

Reminiscent of by Eva Zeisel's iconic nested vases, Vase's gracefully curvilinear form is at once contemporary and lyrical. On its own or paired with Goblet Block, Vase creates fluid curvilinear patterning. Available in over ninety colors of 100% Wool Design Felt mounted to a high-performing acoustic substrate, the modular tiles install easily with heavy-duty construction adhesive while providing sound absorption and natural texture.

Vase Block was designed by Eva Zeisel, a modernist ceramicist, designer, and "a maker of useful things."

"To describe our profession as designers, we are actually concerned with the playful search for beauty. The word 'playful' is a necessary aspect of our work because one of our problems is that we have to make and produce lovely things all throughout life. Playful is therefore an important part of our quality as designers."