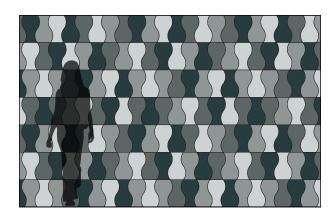

Vase Block captures fluidity on the wall.

Reminiscent of by Eva Zeisel's iconic nested vases, Vase's gracefully curvilinear form is at once contemporary and lyrical. On its own or paired with Goblet Block, Vase creates fluid curvilinear patterning. Available in over ninety colors of 100% Wool Design Felt mounted to a high-performing acoustic substrate, the modular tiles install easily with heavy-duty construction adhesive while providing sound absorption and natural texture.

– Eva Zeisel, designer of Vase Block

**Exploded Axonometric** 

2-Color Pattern

4-Color Pattern 1 Code: FF-EZ-VASE-003

4-Color Pattern with Goblet Block Code: FF-EZ-GOBL-005

3-Color Pattern Code: FF-EZ-VASE-002