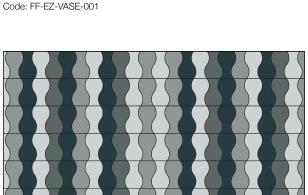

– Eva Zeisel, designer of Vase Block

**Exploded Axonometric** 

2-Color Pattern

4-Color Pattern 1 Code: FF-EZ-VASE-003

4-Color Pattern with Goblet Block Code: FF-EZ-GOBL-005

3-Color Pattern Code: FF-EZ-VASE-002

4-Color Pattern 2 Code: FF-EZ-VASE-004

| Product                   | Vase Block                                                                                                                                                                                                                                                                                                                                                                                                                                                                                                                       |
|---------------------------|----------------------------------------------------------------------------------------------------------------------------------------------------------------------------------------------------------------------------------------------------------------------------------------------------------------------------------------------------------------------------------------------------------------------------------------------------------------------------------------------------------------------------------|
| Designer                  | Eva Zeisel                                                                                                                                                                                                                                                                                                                                                                                                                                                                                                                       |
| Content                   | 100% Wool Design Felt + Akustika 10 Substrate (60% post-consumer recycled content)                                                                                                                                                                                                                                                                                                                                                                                                                                               |
| •••••                     | <b></b>                                                                                                                                                                                                                                                                                                                                                                                                                                                                                                                          |
| Tile Size                 | 1'-0" x 5 3/4–7 3/4" (30.5 x 14.6–19.9 cm)                                                                                                                                                                                                                                                                                                                                                                                                                                                                                       |
| Thickness                 | 1/2 in (13 mm)                                                                                                                                                                                                                                                                                                                                                                                                                                                                                                                   |
| Thickness Tolerance       | ±1/16 in (2 mm)                                                                                                                                                                                                                                                                                                                                                                                                                                                                                                                  |
| Edges                     | Standard                                                                                                                                                                                                                                                                                                                                                                                                                                                                                                                         |
| Color Options             | 1-Color, 2-Color, 3-Color, or 4-Color per wall                                                                                                                                                                                                                                                                                                                                                                                                                                                                                   |
| Design Tool               | A Design Tool is available to assist in the design of Block tiles. This tool allows patterns to be configured and is available at: dt.filzfelt.com                                                                                                                                                                                                                                                                                                                                                                               |
| Custom                    | Custom sizes, shapes, and mounting options are available and must be quoted Tiles in 5/8 in (15 mm) thickness available with a 10% upcharge 5-Color or more per wall is available and must be quoted                                                                                                                                                                                                                                                                                                                             |
| Durability                | Contract or residential                                                                                                                                                                                                                                                                                                                                                                                                                                                                                                          |
| Lead Time                 | Made to order and certain lead times will apply                                                                                                                                                                                                                                                                                                                                                                                                                                                                                  |
| Installation              | Install in the pattern as specified and attach to a wall surface using a heavy-duty construction adhesive.  Tiles may be trimmed to size with a utility knife. Refer to Vase Block Installation Instructions for complete guidance.                                                                                                                                                                                                                                                                                              |
| Maintenance               | Vacuum occasionally to remove general air-borne debris. Should soiling occur, spot clean with mild soap and lukewarm water. Avoid aggressive rubbing as this can continue the felting process and change the surface appearance of the felt. Refer to Product Maintenance + Cleaning for detailed care instructions.                                                                                                                                                                                                             |
| Variation                 | Wool felt is a natural material and color variation and inclusions of natural fiber on the surface are evidence of the 100% natural origin of the material. Product color is only indicative, as it is not possible to assure consistency of color in a natural product due to the natural color of raw wool and absorption of dyes. Color matching cannot be guaranteed on shipments and variation will be more pronounced beyond the normal commercial range.                                                                  |
| Environmental             | 100% Wool Design Felt is 100% biodegradable/compostable and Akustika 10 contains minimum 60% post-consumer recycled content and is 100% recyclable Contains no formaldehyde, 100% VOC free, no chemical irritants, and free of harmful substances 100% Wool Design Felt and Akustika 10 contribute to LEED© Download Declare Label Living Building Challenge Criteria Compliant Oeko-Tex© Standard 100 Certified Product Class II (100% Wool Design Felt + Akustika 10 Substrate) Meets VOC test limits for the CDPH v1.2 method |
| Acoustics                 | ASTM C 423: NRC – 0.50, SAA – 0.51                                                                                                                                                                                                                                                                                                                                                                                                                                                                                               |
| Colorfastness to Light    | Class 4–5 (40 hours)                                                                                                                                                                                                                                                                                                                                                                                                                                                                                                             |
| Colorfastness to Crocking | Class 3-4 (wet), Class 4-5 (dry)                                                                                                                                                                                                                                                                                                                                                                                                                                                                                                 |
| Flammability              | Test reports available upon request                                                                                                                                                                                                                                                                                                                                                                                                                                                                                              |
|                           |                                                                                                                                                                                                                                                                                                                                                                                                                                                                                                                                  |