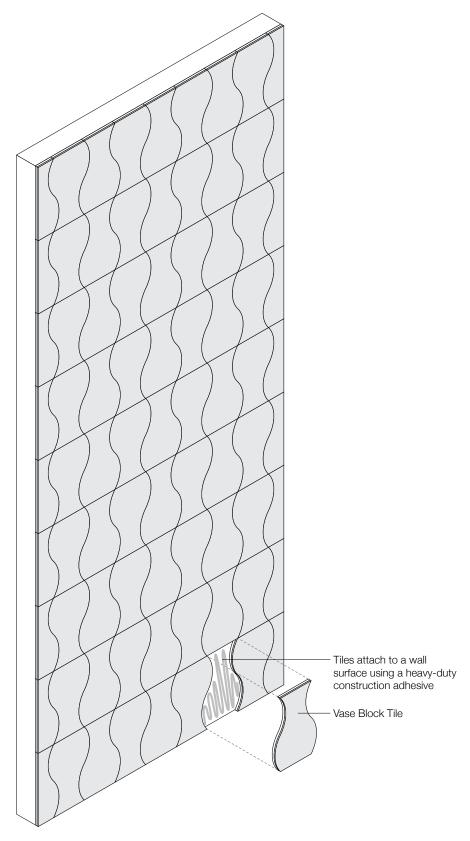

Vase Block captures fluidity on the wall.

Reminiscent of by Eva Zeisel's iconic nested vases, Vase's gracefully curvilinear form is at once contemporary and lyrical. On its own or paired with Goblet Block, Vase creates fluid curvilinear patterning. Available in over ninety colors of 100% Wool Design Felt mounted to a high-performing acoustic substrate, the modular tiles install easily with heavy-duty construction adhesive while providing sound absorption and natural texture.

– Eva Zeisel, designer of Vase Block

**Exploded Axonometric** 

2-Color Pattern

4-Color Pattern 1 Code: FF-EZ-VASE-003

4-Color Pattern with Goblet Block Code: FF-EZ-GOBL-005

3-Color Pattern Code: FF-EZ-VASE-002