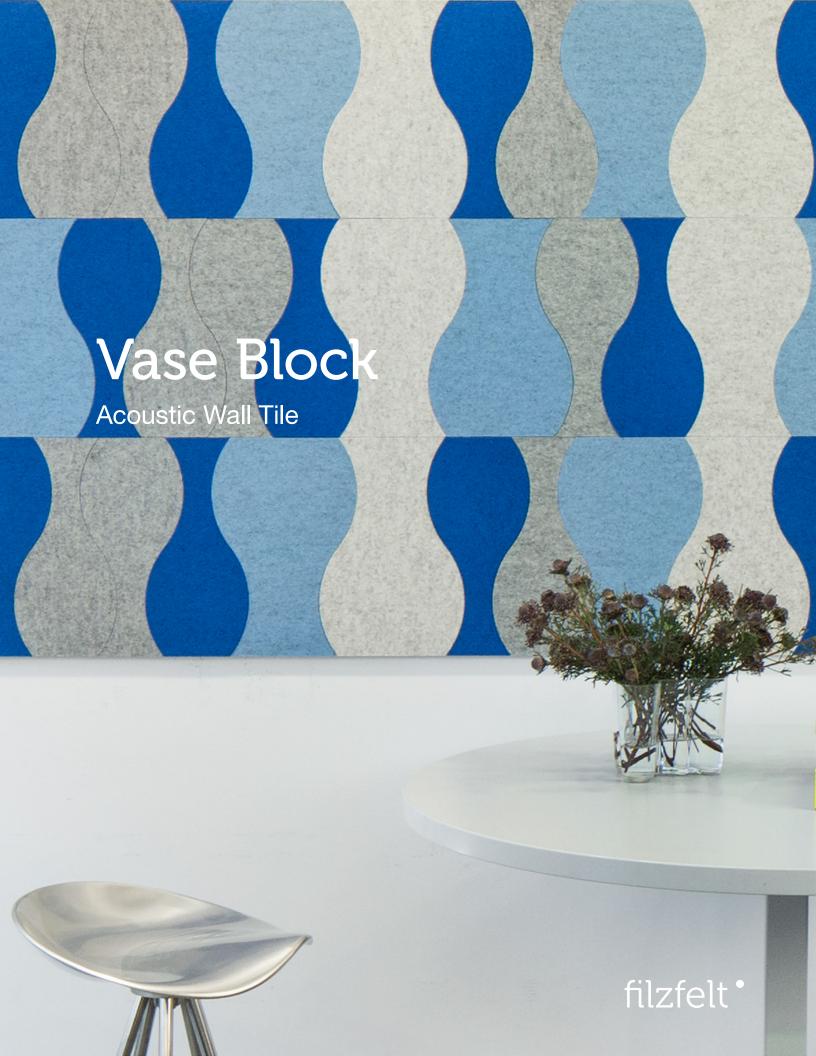

Vase Block captures fluidity on the wall.

Reminiscent of by Eva Zeisel's iconic nested vases, Vase's gracefully curvilinear form is at once contemporary and lyrical. On its own or paired with Goblet Block, Vase creates fluid curvilinear patterning. Available in over ninety colors of 100% Wool Design Felt mounted to a high-performing acoustic substrate, the modular tiles install easily with heavy-duty construction adhesive while providing sound absorption and natural texture.