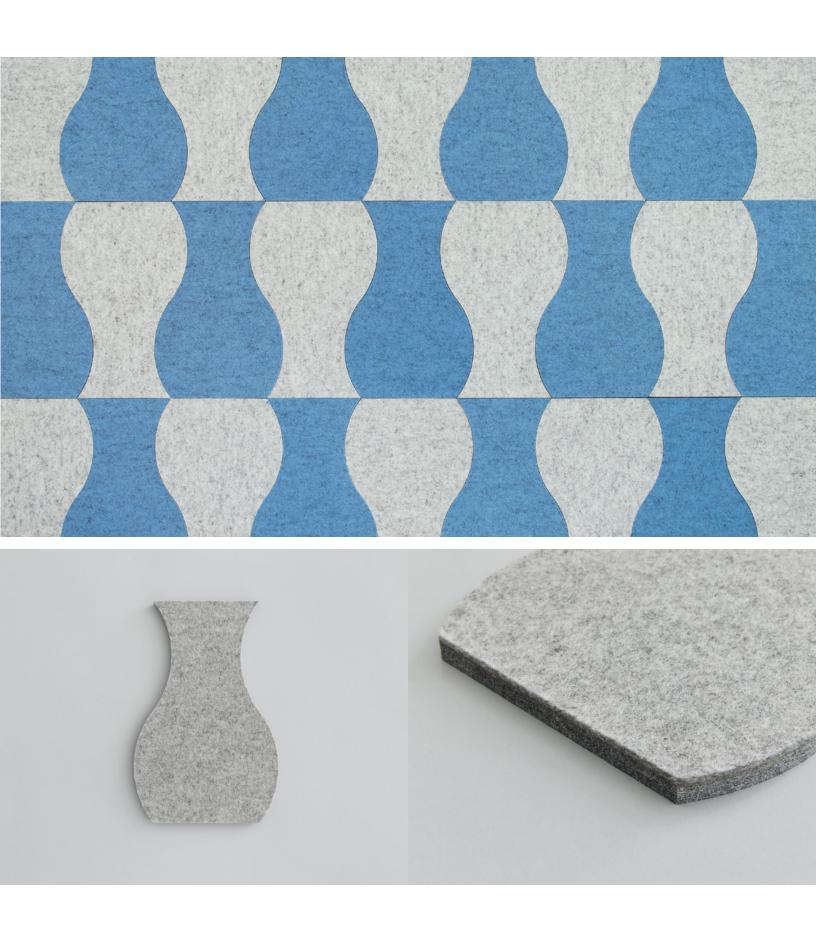

– Eva Zeisel, designer of Vase Block

**Exploded Axonometric** 

2-Color Pattern

4-Color Pattern 1 Code: FF-EZ-VASE-003

4-Color Pattern with Goblet Block Code: FF-EZ-GOBL-005

3-Color Pattern Code: FF-EZ-VASE-002

## 100% Wool Design Felt

## Akustika 10 Substrate