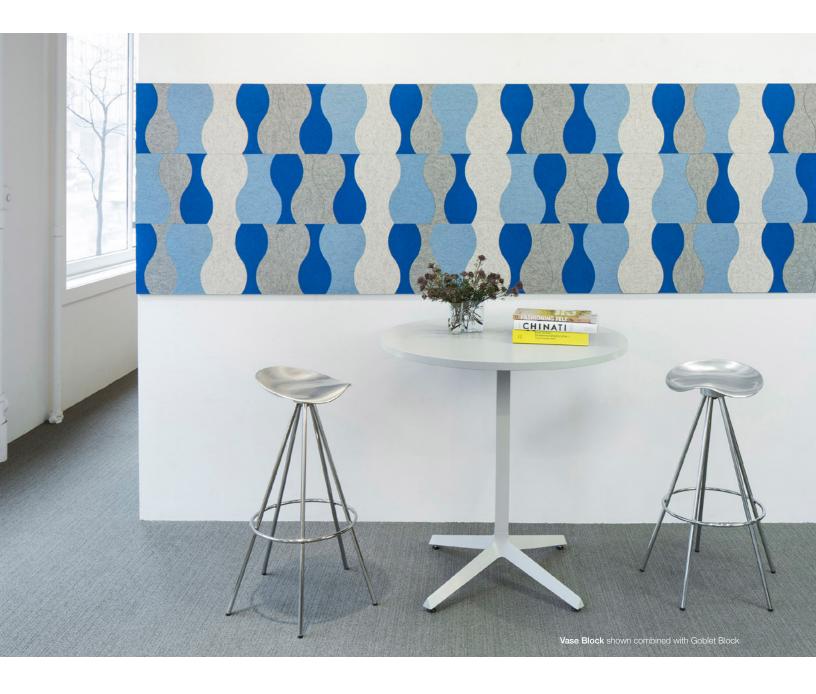

Vase Block captures fluidity on the wall.

Reminiscent of by Eva Zeisel's iconic nested vases, Vase's gracefully curvilinear form is at once contemporary and lyrical. On its own or paired with Goblet Block, Vase creates fluid curvilinear patterning. Available in over ninety colors of 100% Wool Design Felt mounted to a high-performing acoustic substrate, the modular tiles install easily with heavy-duty construction adhesive while providing sound absorption and natural texture.

– Eva Zeisel, designer of Vase Block

**Exploded Axonometric** 

2-Color Pattern

4-Color Pattern 1 Code: FF-EZ-VASE-003

4-Color Pattern with Goblet Block Code: FF-EZ-GOBL-005

3-Color Pattern Code: FF-EZ-VASE-002