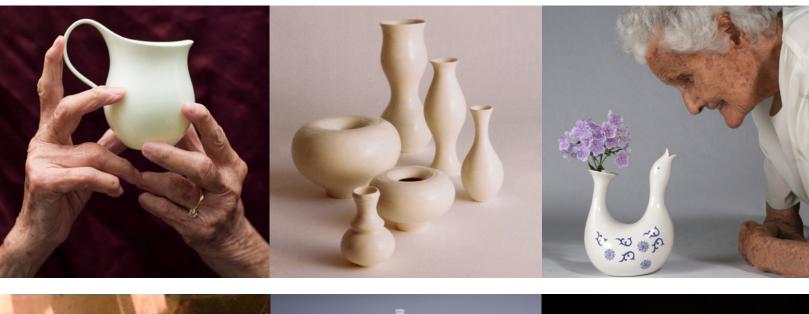

Vase Block was designed by Eva Zeisel, a modernist ceramicist, designer, and "a maker of useful things."

"To describe our profession as designers, we are actually concerned with the playful search for beauty. The word 'playful' is a necessary aspect of our work because one of our problems is that we have to make and produce lovely things all throughout life. Playful is therefore an important part of our quality as designers."