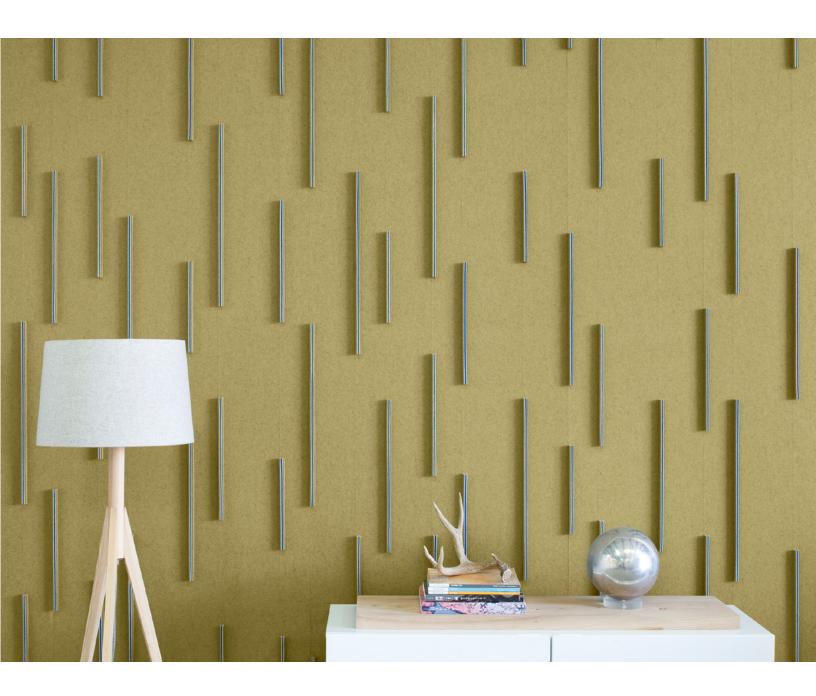

Vertical Bar really raises the bar.

Vertical Bar features extra-long projecting bars of wool felt extending vertically. These seemingly simple bars feature three colors of felt selected from almost ninety colorways so the color combination possibilities go on and on. Finish the edges and floor with trim to match plus this clever acoustic panel system contributes to LEED and is 100% VOC free to boot.