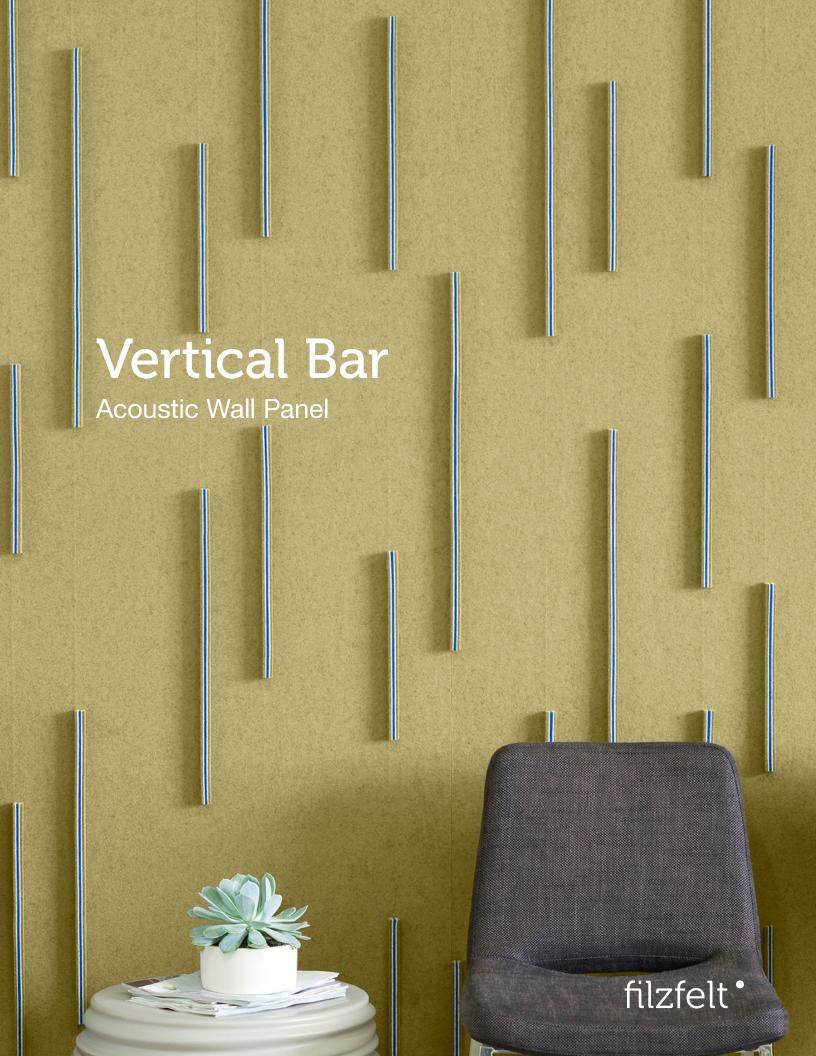

Vertical Bar really raises the bar.

Vertical Bar features extra-long projecting bars of wool felt extending vertically. These seemingly simple bars feature three colors of felt selected from almost ninety colorways so the color combination possibilities go on and on. Finish the edges and floor with trim to match plus this clever acoustic panel system contributes to LEED and is 100% VOC free to boot.

Vertical Bar was designed by Submaterial, a design studio and manufacturer based in Albuquerque, New Mexico.

"With many of the surfaces and textures I explore, I believe I am striving to create a balance between simple geometries and complex natural systems. I have always been fascinated by the appearance of randomness, especially when it turns out to be driven by a complex and quite orderly set of rules."