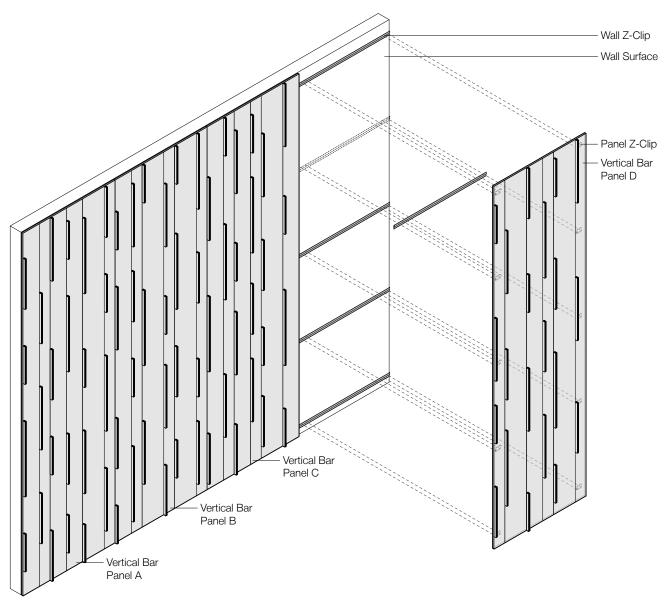

- David Hamlin of Submaterial, designer of Vertical Bar

**Exploded Axonometric**Four Distinct Panels in Standard Pattern

**Standard Pattern**Four Distinct Panels in Standard Pattern Repeat: ABCD | Repeat Width: 11'-4" (345.4 cm)