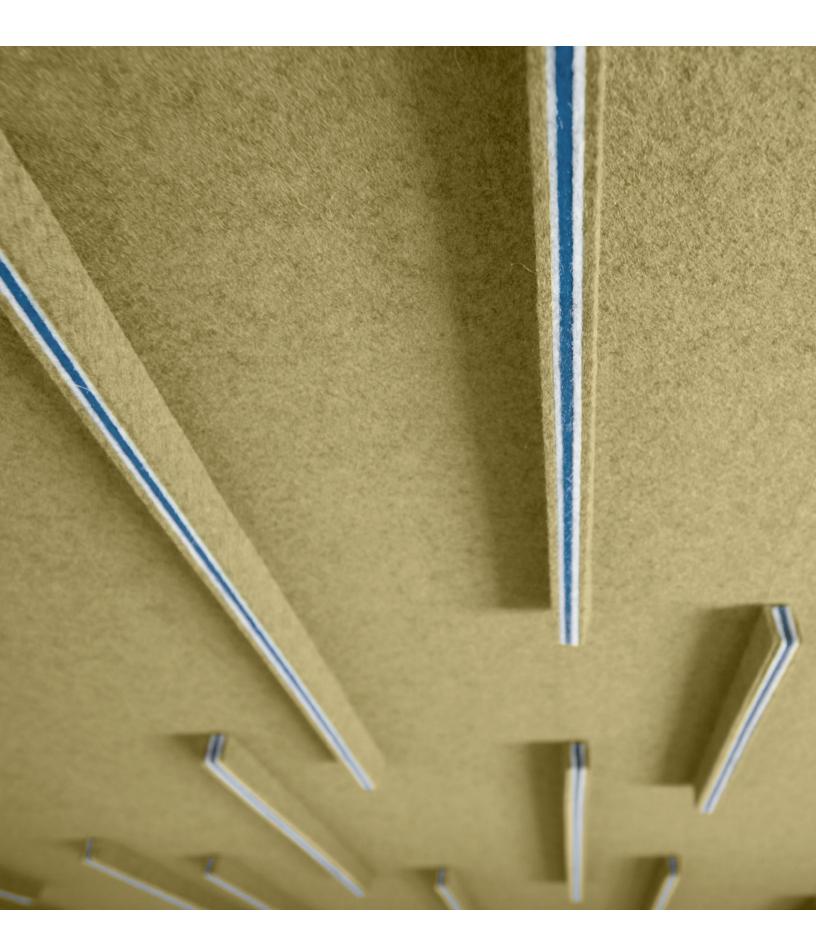

Vertical Bar really raises the bar.

Vertical Bar features extra-long projecting bars of wool felt extending vertically. These seemingly simple bars feature three colors of felt selected from almost ninety colorways so the color combination possibilities go on and on. Finish the edges and floor with trim to match plus this clever acoustic panel system contributes to LEED and is 100% VOC free to boot.