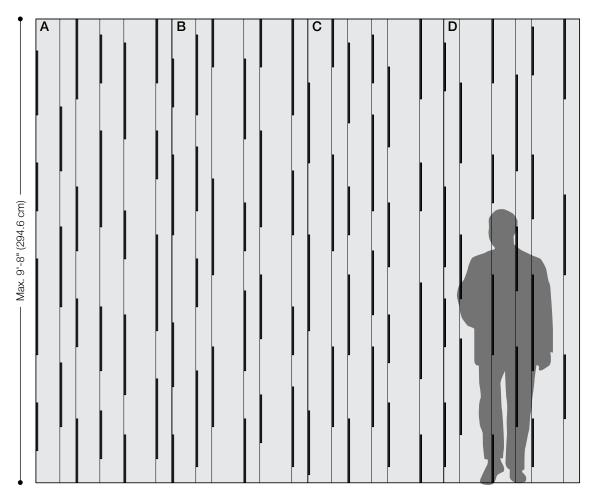

- David Hamlin of Submaterial, designer of Vertical Bar

**Exploded Axonometric**Four Distinct Panels in Standard Pattern

**Standard Pattern**Four Distinct Panels in Standard Pattern Repeat: ABCD | Repeat Width: 11'-4" (345.4 cm)