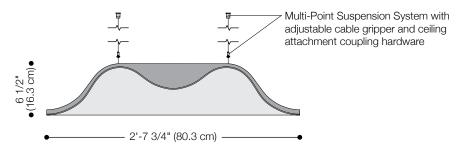

## Standard Size

Front Elevation

## Standard Size

Side Elevation

| Product                | Wing                                                                                                                                                                                                                                                                                                                                                                                                                                                                                                               |
|------------------------|--------------------------------------------------------------------------------------------------------------------------------------------------------------------------------------------------------------------------------------------------------------------------------------------------------------------------------------------------------------------------------------------------------------------------------------------------------------------------------------------------------------------|
| Designer               | Kerstin Heyroth + Ralf Kürbitz for Cabs Design                                                                                                                                                                                                                                                                                                                                                                                                                                                                     |
| Content                | 100% Wool Design Felt + Akustika Substrate                                                                                                                                                                                                                                                                                                                                                                                                                                                                         |
| Panel Size             | 2'-9" x 2'-7 3/4" x 6 1/2" (83.8 x 80.3 x 16.3 cm)                                                                                                                                                                                                                                                                                                                                                                                                                                                                 |
| Thickness              | 1/4–1/2 in (6–14 mm)                                                                                                                                                                                                                                                                                                                                                                                                                                                                                               |
| Edges                  | Exposed                                                                                                                                                                                                                                                                                                                                                                                                                                                                                                            |
| Suspension Points      | Two suspension points per panel                                                                                                                                                                                                                                                                                                                                                                                                                                                                                    |
| Ceiling Attachment     | Multi-Point Suspension System                                                                                                                                                                                                                                                                                                                                                                                                                                                                                      |
| Durability             | Contract                                                                                                                                                                                                                                                                                                                                                                                                                                                                                                           |
| Lead Time              | Made to order and certain lead times will apply                                                                                                                                                                                                                                                                                                                                                                                                                                                                    |
| Installation           | Install with two Multi-Point Suspension System drops included per panel. Coupling hardware base is fastened to ceiling (ceiling fasteners not included) and the Multi-Point Suspension System is screwed into the base. Adjustable cable grippers allow for height adjustability. Suspension cables comes in 3'-0" (100 cm) length. Longer cable lengths are available by special order and certain lead times will apply. Actual ceiling connection depends upon ceiling type and ceiling fasteners not included. |
| Unistrut Installation  | Suspension options may be suspended from Unistrut Metal Framing System provided by others. For more information, please contact FilzFelt Customer Service.                                                                                                                                                                                                                                                                                                                                                         |
| Maintenance            | Vacuum occasionally to remove general air-borne debris. Should soiling occur, spot clean with mild soap and lukewarm water. Avoid aggressive rubbing as this can continue the felting process and change the surface appearance of the felt. Refer to 100% Wool Design Felt Maintenance + Cleaning for detailed care instructions.                                                                                                                                                                                 |
| Variation              | Wool felt is a natural material and color variation and inclusions of natural fiber on the surface are evidence of the 100% natural origin of the material. Product color is only indicative, as it is not possible to assure consistency of color in a natural product due to the natural color of raw wool and absorption of dyes. Color matching cannot be guaranteed between individual panels and expect color variation beyond the normal commercial range.                                                  |
| Environmental          | 100% Wool Design Felt is 100% biodegradable/compostable and Akustika is 100% recyclable Contains no formaldehyde, 100% VOC free, no chemical irritants, and free of harmful substances 100% Wool Design Felt contributes to LEED© Download Declare Label Living Building Challenge Criteria Compliant Oeko-Tex© Standard 100 Certified Product Class II (100% Wool Design Felt + Akustika Substrate) Meets VOC test limits for the CDPH v1.2 method                                                                |
| Acoustics              | ASTM C 423: NRC – 0.65, SAA – 0.66                                                                                                                                                                                                                                                                                                                                                                                                                                                                                 |
| Colorfastness to Light | Class 4-5 (40 hours)                                                                                                                                                                                                                                                                                                                                                                                                                                                                                               |
| Flammability           | Test reports available upon request                                                                                                                                                                                                                                                                                                                                                                                                                                                                                |
|                        |                                                                                                                                                                                                                                                                                                                                                                                                                                                                                                                    |