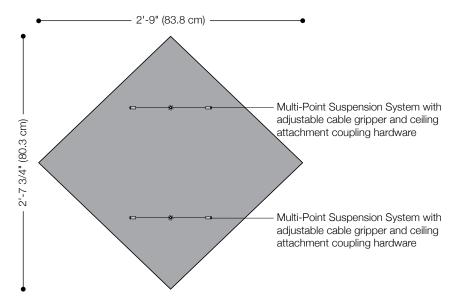

Wing lets sound absorption take flight.

Wing takes flight to provide playful sound absorption overhead. Beautiful both as a single object or as a flock, this gracefully curved acoustic panel provides an impressive Noise Reduction Coefficient rating of 0.65. The light grey acoustic substrate pairs with your choice of over ninety wool felt colors to make a suspended acoustic panel that is anything but ordinary.

Wing was designed by Kerstin Heyroth + Ralf Kürbitz for Cabs Design as part of a project at University of Applied Sciences Mainz in Germany.



## Standard Size

Front Elevation



#### Standard Size

Plan



## Standard Size

Side Elevation



| Product                | Wing                                                                                                                                                                                                                                                                                                                                                                                                                                                                                                               |
|------------------------|------------------------------------------------------------------------------------------------------------------------------------------------------------------------------------