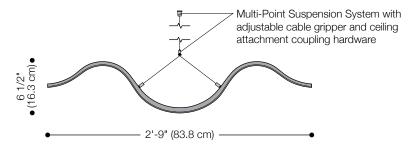

## Standard Size

Front Elevation

## Standard Size

Side Elevation

| Product                | Wing                                                                                                                                                                                                                                                                                                                                                                                                                                                                                                               |
|------------------------|--------------------------------------------------------------------------------------------------------------------------------------------------------------------------------------------------------------------------------------------------------------------------------------------------------------------------------------------------------------------------------------------------------------------------------------------------------------------------------------------------------------------|
| Designer               | Kerstin Heyroth + Ralf Kürbitz for Cabs Design                                                                                                                                                                                                                                                                                                                                                                                                                                                                     |
| Content                | 100% Wool Design Felt + Akustika Substrate                                                                                                                                                                                                                                                                                                                                                                                                                                                                         |
| Panel Size             | 2'-9" x 2'-7 3/4" x 6 1/2" (83.8 x 80.3 x 16.3 cm)                                                                                                                                                                                                                                                                                                                                                                                                                                                                 |
| Thickness              | 1/4–1/2 in (6–14 mm)                                                                                                                                                                                                                                                                                                                                                                                                                                                                                               |
| Edges                  | Exposed                                                                                                                                                                                                                                                                                                                                                                                                                                                                                                            |
| Suspension Points      | Two suspension points per panel                                                                                                                                                                                                                                                                                                                                                                                                                                                                                    |
| Ceiling Attachment     | Multi-Point Suspension System                                                                                                                                                                                                                                                                                                                                                                                                                                                                                      |
| Durability             | Contract                                                                                                                                                                                                                                                                                                                                                                                                                                                                                                           |
| Lead Time              | Made to order and certain lead times will apply                                                                                                                                                                                                                                                                                                                                                                                                                                                                    |
| Installation           | Install with two Multi-Point Suspension System drops included per panel. Coupling hardware base is fastened to ceiling (ceiling fasteners not included) and the Multi-Point Suspension System is screwed into the base. Adjustable cable grippers allow for height adjustability. Suspension cables comes in 3'-0" (100 cm) length. Longer cable lengths are available by special order and certain lead times will apply. Actual ceiling connection depends upon ceiling type and ceiling fasteners not included. |
| Unistrut Installation  | Suspension options may be suspended from Unistrut Metal Framing System provided by others. For more information, please contact FilzFelt Customer Service.                                                                                                                                                                                                                                                                                                                                                         |
| Maintenance            | Vacuum occasionally to remove general air-borne debris. Should soiling occur, spot clean with mild soap and lukewarm water. Avoid aggressive rubbing as this can continue the felting process and change the surface appearance of the felt. Refer to 100% Wool Design Felt Maintenance + Cleaning for detailed care instructions.                                                                                                                                                                                 |
| Variation              | Wool felt is a natural material and color variation and inclusions of natural fiber on the surface are evidence of the 100% natural origin of the material. Product color is only indicative, as it is not possible to assure consistency of color in a natural product due to the natural color of raw wool and absorption of dyes. Color matching cannot be guaranteed between individual panels and expect color variation beyond the normal commercial range.                                                  |
| Environmental          | 100% Wool Design Felt is 100% biodegradable/compostable and Akustika is 100% recyclable Contains no formaldehyde, 100% VOC free, no chemical irritants, and free of harmful substances 100% Wool Design Felt contributes to LEED© Download Declare Label Living Building Challenge Criteria Compliant Oeko-Tex© Standard 100 Certified Product Class II (100% Wool Design Felt + Akustika Substrate) Meets VOC test limits for the CDPH v1.2 method                                                                |
| Acoustics              | ASTM C 423: NRC – 0.65, SAA – 0.66                                                                                                                                                                                                                                                                                                                                                                                                                                                                                 |
| Colorfastness to Light | Class 4-5 (40 hours)                                                                                                                                                                                                                                                                                                                                                                                                                                                                                               |
| Flammability           | Test reports available upon request                                                                                                                                                                                                                                                                                                                                                                                                                                                                                |
|                        |                                                                                                                                                                                                                                                                                                                                                                                                                                                                                                                    |