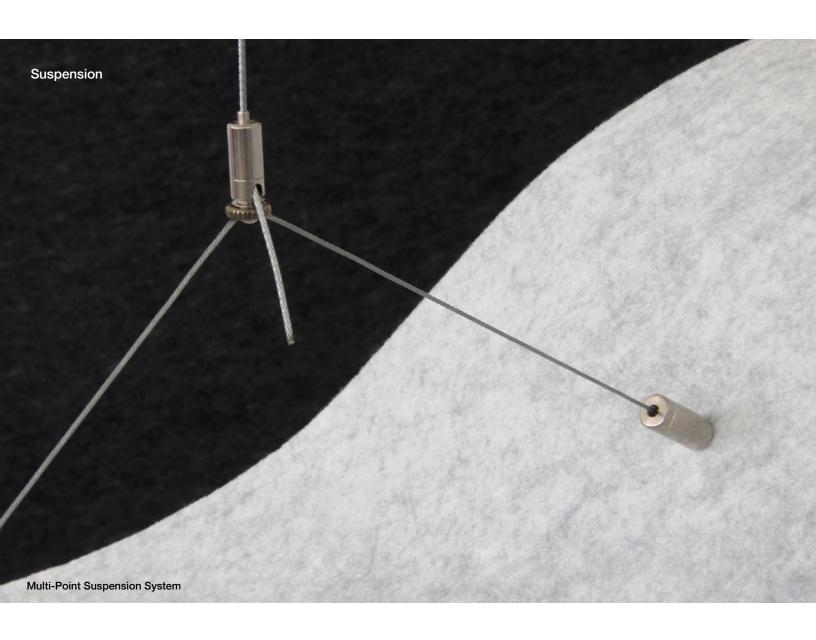

## Standard Size

Side Elevation

| Product                | Wing                                                                                                                                                                                                                                                                                                                                                                                                                                                                                                               |
|------------------------|--------------------------------------------------------------------------------------------------------------------------------------------------------------------------------------------------------------------------------------------------------------------------------------------------------------------------------------------------------------------------------------------------------------------------------------------------------------------------------------------------------------------|
| Designer               | Kerstin Heyroth + Ralf Kürbitz for Cabs Design                                                                                                                                                                                                                                                                                                                                                                                                                                                                     |
| Content                | 100% Wool Design Felt + Akustika Substrate                                                                                                                                                                                                                                                                                                                                                                                                                                                                         |
| Panel Size             | 2'-9" x 2'-7 3/4" x 6 1/2" (83.8 x 80.3 x 16.3 cm)                                                                                                                                                                                                                                                                                                                                                                                                                                                                 |
| Thickness              | 1/4–1/2 in (6–14 mm)                                                                                                                                                                                                                                                                                                                                                                                                                                                                                               |
| Edges                  | Exposed                                                                                                                                                                                                                                                                                                                                                                                                                                                                                                            |
| Suspension Points      | Two suspension points per panel                                                                                                                                                                                                                                                                                                                                                                                                                                                                                    |
| Ceiling Attachment     | Multi-Point Suspension System                                                                                                                                                                                                                                                                                                                                                                                                                                                                                      |
| Durability             | Contract                                                                                                                                                                                                                                                                                                                                                                                                                                                                                                           |
| Lead Time              | Made to order and certain lead times will apply                                                                                                                                                                                                                                                                                                                                                                                                                                                                    |
| Installation           | Install with two Multi-Point Suspension System drops included per panel. Coupling hardware base is fastened to ceiling (ceiling fasteners not included) and the Multi-Point Suspension System is screwed into the base. Adjustable cable grippers allow for height adjustability. Suspension cables comes in 3'-0" (100 cm) length. Longer cable lengths are available by special order and certain lead times will apply. Actual ceiling connection depends upon ceiling type and ceiling fasteners not included. |
| Unistrut Installation  | Suspension options may be suspended from Unistrut Metal Framing System provided by others. For more information, please contact FilzFelt Customer Service.                                                                                                                                                                                                                                                                                                                                                         |
| Maintenance            | Vacuum occasionally to remove general air-borne debris. Should soiling occur, spot clean with mild soap and lukewarm water. Avoid aggressive rubbing as this can continue the felting process and change the surface appearance of the felt. Refer to 100% Wool Design Felt Maintenance + Cleaning for detailed care instructions.                                                                                                                                                                                 |
| Variation              | Wool felt is a natural material and color variation and inclusions of natural fiber on the surface are evidence of the 100% natural origin of the material. Product color is only indicative, as it is not possible to assure consistency of color in a natural product due to the natural color of raw wool and absorption of dyes. Color matching cannot be guaranteed between individual panels and expect color variation beyond the normal commercial range.                                                  |
| Environmental          | 100% Wool Design Felt is 100% biodegradable/compostable and Akustika is 100% recyclable Contains no formaldehyde, 100% VOC free, no chemical irritants, and free of harmful substances 100% Wool Design Felt contributes to LEED© Download Declare Label Living Building Challenge Criteria Compliant Oeko-Tex© Standard 100 Certified Product Class II (100% Wool Design Felt + Akustika Substrate) Meets VOC test limits for the CDPH v1.2 method                                                                |
| Acoustics              | ASTM C 423: NRC – 0.65, SAA – 0.66                                                                                                                                                                                                                                                                                                                                                                                                                                                                                 |
| Colorfastness to Light | Class 4-5 (40 hours)                                                                                                                                                                                                                                                                                                                                                                                                                                                                                               |
| Flammability           | Test reports available upon request                                                                                                                                                                                                                                                                                                                                                                                                                                                                                |
|                        |                                                                                                                                                                                                                                                                                                                                                                                                                                                                                                                    |