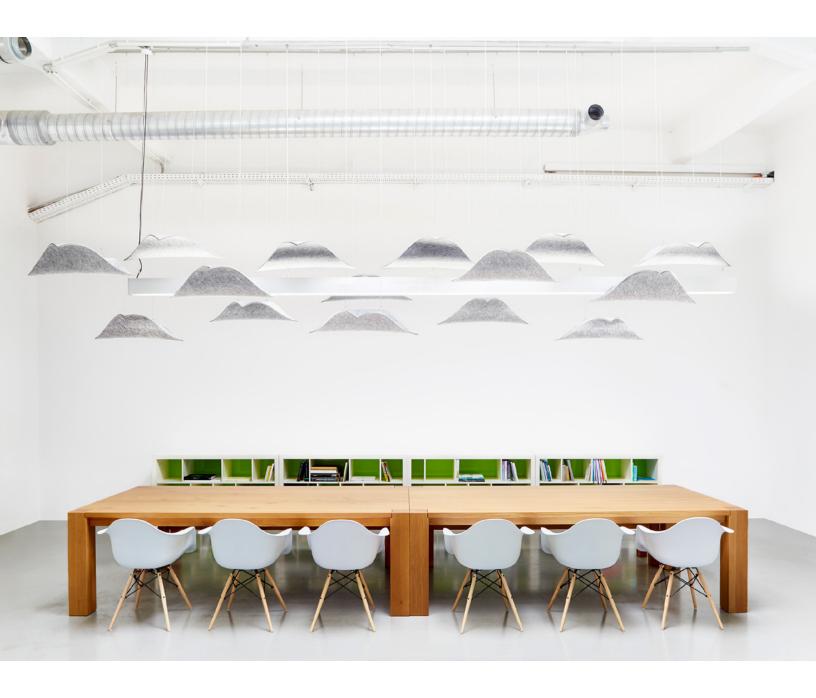

Wing lets sound absorption take flight.

Wing takes flight to provide playful sound absorption overhead. Beautiful both as a single object or as a flock, this gracefully curved acoustic panel provides an impressive Noise Reduction Coefficient rating of 0.65. The light grey acoustic substrate pairs with your choice of over ninety wool felt colors to make a suspended acoustic panel that is anything but ordinary.