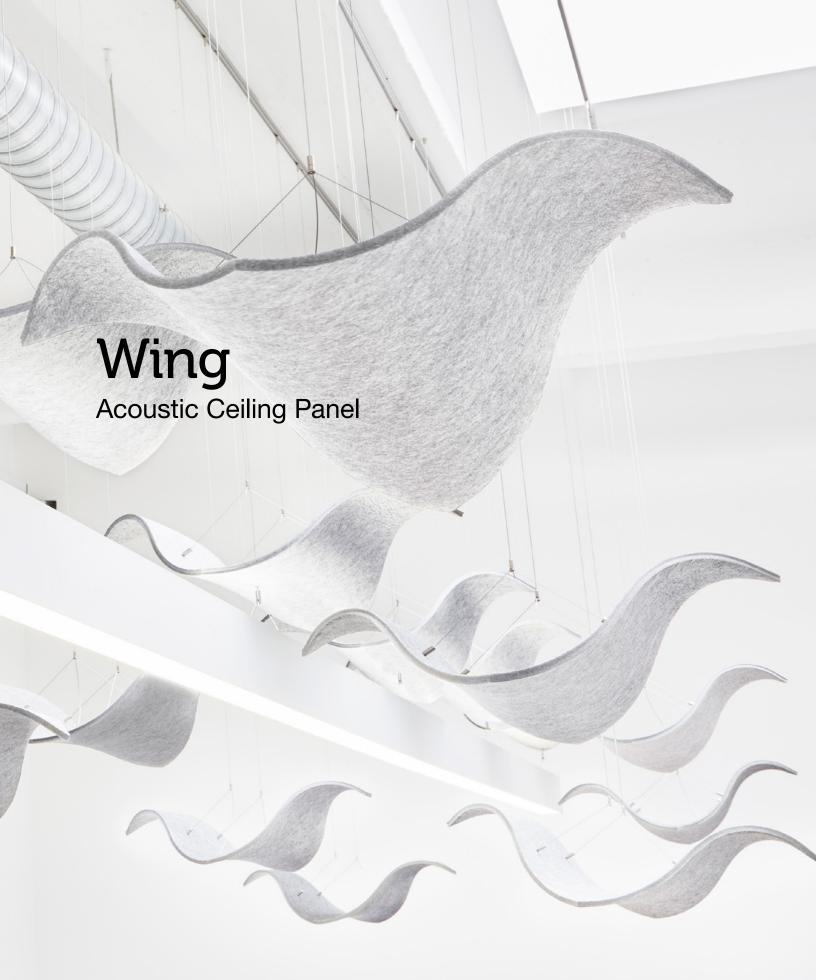

Wing lets sound absorption take flight.

Wing takes flight to provide playful sound absorption overhead. Beautiful both as a single object or as a flock, this gracefully curved acoustic panel provides an impressive Noise Reduction Coefficient rating of 0.65. The light grey acoustic substrate pairs with your choice of over ninety wool felt colors to make a suspended acoustic panel that is anything but ordinary.

Wing was designed by Kerstin Heyroth + Ralf Kürbitz for Cabs Design as part of a project at University of Applied Sciences Mainz in Germany.