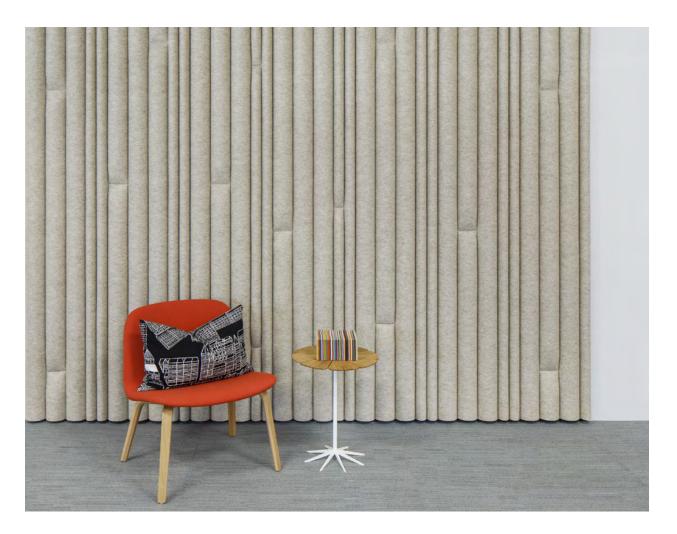

### About

ARO Plank 6 provides a rhythm of half-round planks with an unexpected stitched pinch that keeps things interesting. Available in six standard patterns, this flexible system provides maximum sound soaking with felt covering and installs quickly and easily with the Interlock Mounting System. Choose from twenty-nine Spinneybeck leather qualities and over ninety FilzFelt felt colors. Feeling a bit daring? Mix up leather and felt for a wall of color and all-natural texture.