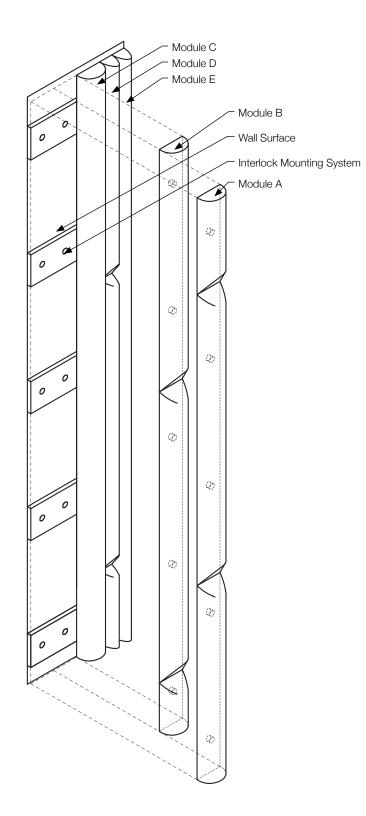

### **Exploded Axonometric**

### **Module Sizes**

Plan View

Note: Interlock Mounting System adds 3/4" (1.9 cm) to thickness

Repeat: DEEEEED\*EEEEEE | Repeat Width: 2'-7 1/2" (80.0 cm)

Colors are shown as suggestions only. Standard patterns may be configured with any combination of Spinneybeck leathers or FilzFelt felt colors. Asterisk indicates the plank module is rotated 180 degrees.