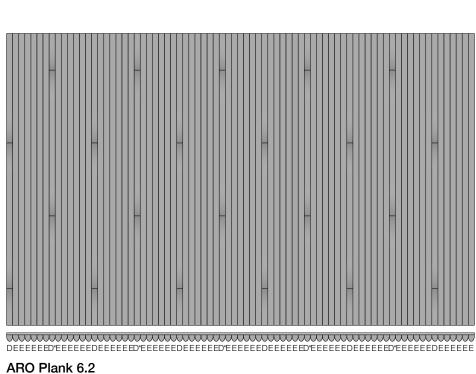

### **Module Sizes**

Plan View

Note: Interlock Mounting System adds 3/4" (1.9 cm) to thickness

Repeat: DEEEEED\*EEEEEE | Repeat Width: 2'-7 1/2" (80.0 cm)

Colors are shown as suggestions only. Standard patterns may be configured with any combination of Spinneybeck leathers or FilzFelt felt colors. Asterisk indicates the plank module is rotated 180 degrees.