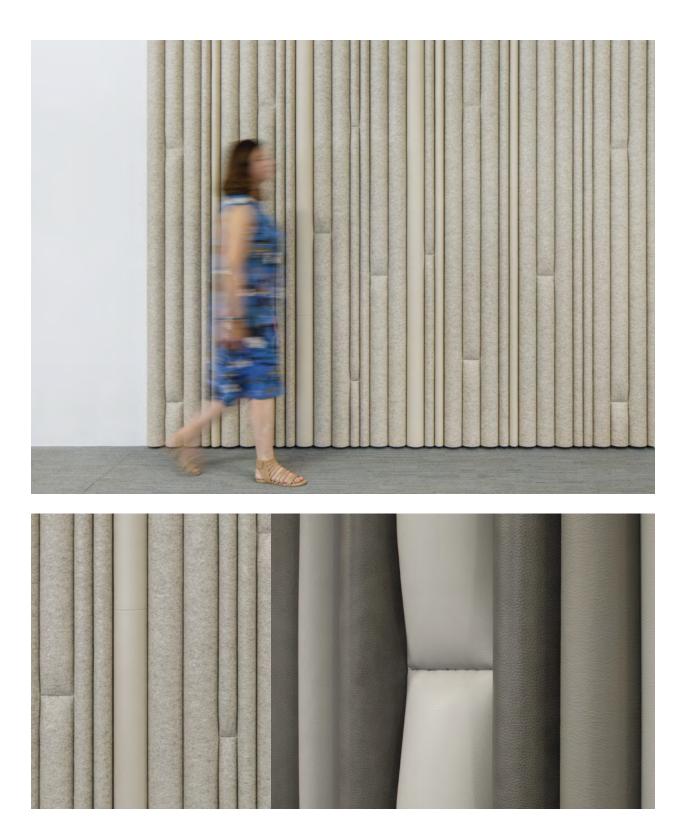

### About

ARO Plank 6 provides a rhythm of half-round planks with an unexpected stitched pinch that keeps things interesting. Available in six standard patterns, this flexible system provides maximum sound soaking with felt covering and installs quickly and easily with the Interlock Mounting System. Choose from twenty-nine Spinneybeck leather qualities and over ninety FilzFelt felt colors. Feeling a bit daring? Mix up leather and felt for a wall of color and all-natural texture.