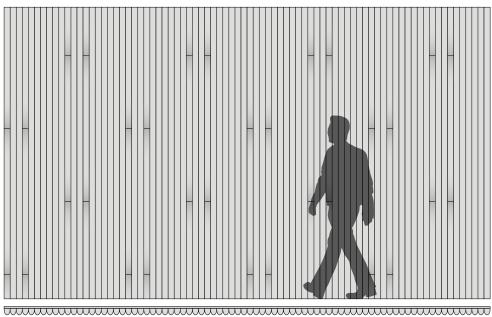

### About

ARO Plank 6 provides a rhythm of half-round planks with an unexpected stitched pinch that keeps things interesting. Available in six standard patterns, this flexible system provides maximum sound soaking with felt covering and installs quickly and easily with the Interlock Mounting System. Choose from twenty-nine Spinneybeck leather qualities and over ninety FilzFelt felt colors. Feeling a bit daring? Mix up leather and felt for a wall of color and all-natural texture.

### **Exploded Axonometric**