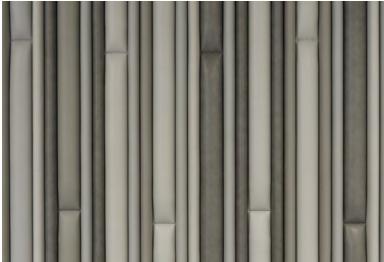

### About

ARO Plank 6 provides a rhythm of half-round planks with an unexpected stitched pinch that keeps things interesting. Available in six standard patterns, this flexible system provides maximum sound soaking with felt covering and installs quickly and easily with the Interlock Mounting System. Choose from twenty-nine Spinneybeck leather qualities and over ninety FilzFelt felt colors. Feeling a bit daring? Mix up leather and felt for a wall of color and all-natural texture.