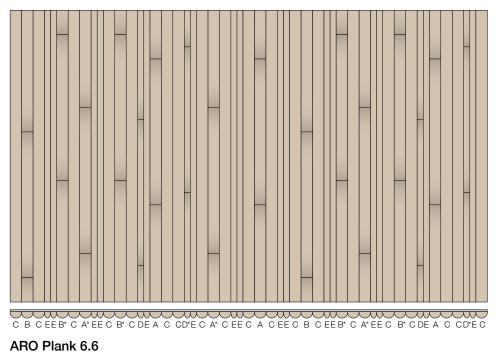

#### ARO Plank 6.5

Repeat: AEEBEE | Repeat Width: 1'-5 1/2" (44.5 cm)

Repeat: CBCEEB\*CA\*EECB\*CDEACCD\*ECA\*CEECACEE | Repeat Width: 8'-7 1/2" (262.9 cm)

Colors are shown as suggestions only. Standard patterns may be configured with any combination of Spinneybeck leathers or FilzFelt felt colors. Asterisk indicates the plank module is rotated 180 degrees.