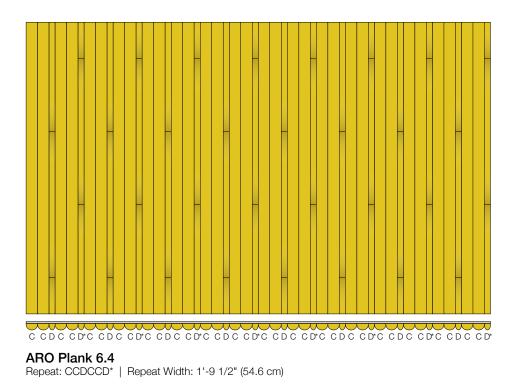

#### ARO Plank 6.3

Repeat: DEEDEEEEED\*EED\*EEEEE | Repeat Width: 3'-9" (114.3 cm)

Colors are shown as suggestions only. Standard configurations may be configured with any combination of Spinneybeck leathers or FilzFelt felt colors. Asterisk indicates the plank module is rotated 180 degrees.