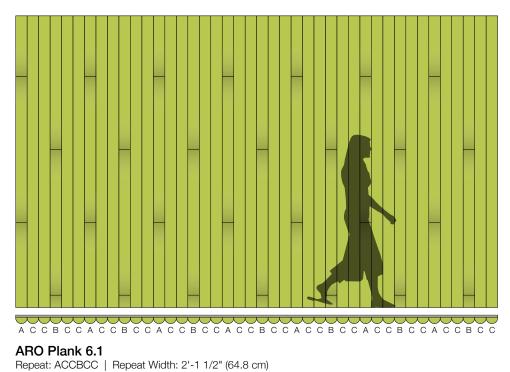

### **Specifications**

| Name                      | ARO Plank 6                                                                                                                                                                                                                                                                                                                                                                                                                                                                                                                                                                                                                                                                                                                                                                                                                                                                                                                                                                                                                                                                                                                 |  |  |  |  |
|---------------------------|-----------------------------------------------------------------------------------------------------------------------------------------------------------------------------------------------------------------------------------------------------------------------------------------------------------------------------------------------------------------------------------------------------------------------------------------------------------------------------------------------------------------------------------------------------------------------------------------------------------------------------------------------------------------------------------------------------------------------------------------------------------------------------------------------------------------------------------------------------------------------------------------------------------------------------------------------------------------------------------------------------------------------------------------------------------------------------------------------------------------------------|--|--|--|--|
| Designer                  | Architecture Research Office                                                                                                                                                                                                                                                                                                                                                                                                                                                                                                                                                                                                                                                                                                                                                                                                                                                                                                                                                                                                                                                                                                |  |  |  |  |
| Content                   | European Cowhide or 100% Wool Design Felt + Acoustic Substrate                                                                                                                                                                                                                                                                                                                                                                                                                                                                                                                                                                                                                                                                                                                                                                                                                                                                                                                                                                                                                                                              |  |  |  |  |
| Thickness                 | 3 in (7.6 cm) (includes Interlock Mounting System)                                                                                                                                                                                                                                                                                                                                                                                                                                                                                                                                                                                                                                                                                                                                                                                                                                                                                                                                                                                                                                                                          |  |  |  |  |
| Module Widths             | A: 4 1/4 in (10.8 cm)<br>B: 4 1/4 in (10.8 cm)<br>C: 4 1/4 in (10.8 cm)<br>D: 2 1/4 in (5.7 cm)<br>E: 2 1/4 in (5.7 cm)                                                                                                                                                                                                                                                                                                                                                                                                                                                                                                                                                                                                                                                                                                                                                                                                                                                                                                                                                                                                     |  |  |  |  |
| Standard Patterns         | ARO Plank 6.1: ACCBCC<br>ARO Plank 6.2: DEEEEED*EEEEEE (* indicates plank rotated 180°)<br>ARO Plank 6.3: DEEDEEEEED*EED*EEEE<br>ARO Plank 6.4: CCDCCD*<br>ARO Plank 6.5: AEEBEE<br>ARO Plank 6.6: CBCEEB*CA*EECB*CDEACCD*ECA*CEECACEE                                                                                                                                                                                                                                                                                                                                                                                                                                                                                                                                                                                                                                                                                                                                                                                                                                                                                      |  |  |  |  |
| Repeat Width              | ARO Plank 6.1: 2'-1 1/2" (64.8 cm)<br>ARO Plank 6.2: 2'-7 1/2" (80.0 cm)<br>ARO Plank 6.3: 3'-9" (114.3 cm)<br>ARO Plank 6.4: 1'-9 1/2" (54.6 cm)<br>ARO Plank 6.5: 1'-5 1/2" (44.5 cm)<br>ARO Plank 6.6: 8'-7 1/2" (262.9 cm)                                                                                                                                                                                                                                                                                                                                                                                                                                                                                                                                                                                                                                                                                                                                                                                                                                                                                              |  |  |  |  |
| Max. Module Length        | 9'-0" (2.74 m)                                                                                                                                                                                                                                                                                                                                                                                                                                                                                                                                                                                                                                                                                                                                                                                                                                                                                                                                                                                                                                                                                                              |  |  |  |  |
| Leather Seams             | Due to hide sizes, seams with a blind stitch are required—Seams are machine stitched at random intervals in matching thread color unless otherwise specified                                                                                                                                                                                                                                                                                                                                                                                                                                                                                                                                                                                                                                                                                                                                                                                                                                                                                                                                                                |  |  |  |  |
| Pinch Stitch              | Pinched details are machine stitched at predetermined intervals in matching thread color unless otherwise specified                                                                                                                                                                                                                                                                                                                                                                                                                                                                                                                                                                                                                                                                                                                                                                                                                                                                                                                                                                                                         |  |  |  |  |
| Durability                | Contract                                                                                                                                                                                                                                                                                                                                                                                                                                                                                                                                                                                                                                                                                                                                                                                                                                                                                                                                                                                                                                                                                                                    |  |  |  |  |
| Maintenance               | Leather: For finished leathers, wipe with a cool, damp cloth. For tougher soiling, use a pH-<br>balanced soap and rinse. Repeat, if needed. For naked (aniline) leathers, wipe entire surface<br>with a soft cloth and cool water to even out any abrasions or stains. Do not spot rub, for it will<br>darken only that area.<br>Felt: Vacuum occasionally to remove general air-borne debris. Should soiling occur, spot clean<br>with mild soap and lukewarm water. Avoid aggressive rubbing as this can continue the felting<br>process and change the surface appearance of the felt.                                                                                                                                                                                                                                                                                                                                                                                                                                                                                                                                   |  |  |  |  |
| Lead Time                 | Made to order and certain lead times will apply                                                                                                                                                                                                                                                                                                                                                                                                                                                                                                                                                                                                                                                                                                                                                                                                                                                                                                                                                                                                                                                                             |  |  |  |  |
| Environmental             | 100% Wool Design Felt is 100% biodegradable and Akustika 10 Substrate is 100% recyclable<br>100% Wool Design Felt contains no formaldehyde, 100% VOC free, no chemical irritants, and<br>free of harmful substances<br>100% Wool Design Felt contributes to LEED©                                                                                                                                                                                                                                                                                                                                                                                                                                                                                                                                                                                                                                                                                                                                                                                                                                                           |  |  |  |  |
| Installation              | Installs with Interlock Mounting System provided (wall fasteners not included)                                                                                                                                                                                                                                                                                                                                                                                                                                                                                                                                                                                                                                                                                                                                                                                                                                                                                                                                                                                                                                              |  |  |  |  |
| Variation                 | Leather: Spinneybeck leather is a natural material and slight variations in color and thickness<br>may be evident between dye lots or production runs. The fiber structure will vary within a hide<br>and from hide to hide which can impact how the aniline dyes are absorbed. Full aniline leathers<br>will have a higher variation between dye lots and therefore we cannot guarantee exact color<br>matching. A Cutting for Approval (CFA) is always recommended for full aniline leathers. Although<br>there can be some variation from dye lot to dye lot, semi-aniline leathers are more consistent in<br>color and uniformity.<br>Felt: Wool felt is a natural material and color variation and inclusions of natural fiber on the<br>surface are evidence of the 100% natural origin of the material. Product color is only indicative,<br>as it is not possible to assure consistency of color in a natural product due to the natural color<br>of raw wool and absorption of dyes. Color matching cannot be guaranteed on shipments and<br>variation will be more pronounced beyond the normal commercial range. |  |  |  |  |
| Custom                    | Custom patterns may be specified                                                                                                                                                                                                                                                                                                                                                                                                                                                                                                                                                                                                                                                                                                                                                                                                                                                                                                                                                                                                                                                                                            |  |  |  |  |
| Acoustics                 | Felt: ASTM C 423: NRC – 1.0, SAA – 1.0                                                                                                                                                                                                                                                                                                                                                                                                                                                                                                                                                                                                                                                                                                                                                                                                                                                                                                                                                                                                                                                                                      |  |  |  |  |
| Colorfastness to Light    | Leather: Varies—Refer to spinneybeck.com for complete specifications<br>Felt: Class 4–5 (40 hours)                                                                                                                                                                                                                                                                                                                                                                                                                                                                                                                                                                                                                                                                                                                                                                                                                                                                                                                                                                                                                          |  |  |  |  |
| Colorfastness to Crocking | Leather: Varies – Refer to spinneybeck.com for complete specifications<br>Felt: Class 3–4 (wet), Class 4–5 (dry)                                                                                                                                                                                                                                                                                                                                                                                                                                                                                                                                                                                                                                                                                                                                                                                                                                                                                                                                                                                                            |  |  |  |  |
| Environmental             | Oeko-Tex© Standard 100 Certified Product Class II (100% Wool Design Felt)                                                                                                                                                                                                                                                                                                                                                                                                                                                                                                                                                                                                                                                                                                                                                                                                                                                                                                                                                                                                                                                   |  |  |  |  |
| Flammability              | Test reports available upon request                                                                                                                                                                                                                                                                                                                                                                                                                                                                                                                                                                                                                                                                                                                                                                                                                                                                                                                                                                                                                                                                                         |  |  |  |  |