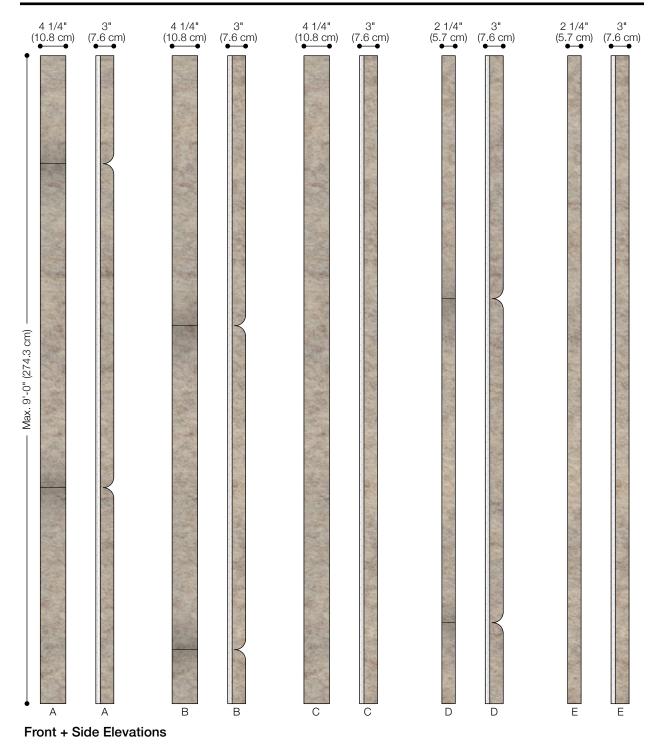

### **Specifications**

| Name                      | ARO Plank 6                                                                                                                                                                                                                                                                                                                                                                                                                                                                                                                                                                                                                                                                                                                                                                                                                                                                                                                                                                                                                                                                                                                 |  |  |  |  |
|---------------------------|-----------------------------------------------------------------------------------------------------------------------------------------------------------------------------------------------------------------------------------------------------------------------------------------------------------------------------------------------------------------------------------------------------------------------------------------------------------------------------------------------------------------------------------------------------------------------------------------------------------------------------------------------------------------------------------------------------------------------------------------------------------------------------------------------------------------------------------------------------------------------------------------------------------------------------------------------------------------------------------------------------------------------------------------------------------------------------------------------------------------------------|--|--|--|--|
| Designer                  | Architecture Research Office                                                                                                                                                                                                                                                                                                                                                                                                                                                                                                                                                                                                                                                                                                                                                                                                                                                                                                                                                                                                                                                                                                |  |  |  |  |
| Content                   | European Cowhide or 100% Wool Design Felt + Acoustic Substrate                                                                                                                                                                                                                                                                                                                                                                                                                                                                                                                                                                                                                                                                                                                                                                                                                                                                                                                                                                                                                                                              |  |  |  |  |
| Thickness                 | 3 in (7.6 cm) (includes Interlock Mounting System)                                                                                                                                                                                                                                                                                                                                                                                                                                                                                                                                                                                                                                                                                                                                                                                                                                                                                                                                                                                                                                                                          |  |  |  |  |
| Module Widths             | A: 4 1/4 in (10.8 cm)<br>B: 4 1/4 in (10.8 cm)<br>C: 4 1/4 in (10.8 cm)<br>D: 2 1/4 in (5.7 cm)<br>E: 2 1/4 in (5.7 cm)                                                                                                                                                                                                                                                                                                                                                                                                                                                                                                                                                                                                                                                                                                                                                                                                                                                                                                                                                                                                     |  |  |  |  |
| Standard Patterns         | ARO Plank 6.1: ACCBCC<br>ARO Plank 6.2: DEEEEED*EEEEEE (* indicates plank rotated 180°)<br>ARO Plank 6.3: DEEDEEEEED*EED*EEEE<br>ARO Plank 6.4: CCDCCD*<br>ARO Plank 6.5: AEEBEE<br>ARO Plank 6.6: CBCEEB*CA*EECB*CDEACCD*ECA*CEECACEE                                                                                                                                                                                                                                                                                                                                                                                                                                                                                                                                                                                                                                                                                                                                                                                                                                                                                      |  |  |  |  |
| Repeat Width              | ARO Plank 6.1: 2'-1 1/2" (64.8 cm)<br>ARO Plank 6.2: 2'-7 1/2" (80.0 cm)<br>ARO Plank 6.3: 3'-9" (114.3 cm)<br>ARO Plank 6.4: 1'-9 1/2" (54.6 cm)<br>ARO Plank 6.5: 1'-5 1/2" (44.5 cm)<br>ARO Plank 6.6: 8'-7 1/2" (262.9 cm)                                                                                                                                                                                                                                                                                                                                                                                                                                                                                                                                                                                                                                                                                                                                                                                                                                                                                              |  |  |  |  |
| Max. Module Length        | 9'-0" (2.74 m)                                                                                                                                                                                                                                                                                                                                                                                                                                                                                                                                                                                                                                                                                                                                                                                                                                                                                                                                                                                                                                                                                                              |  |  |  |  |
| Leather Seams             | Due to hide sizes, seams with a blind stitch are required—Seams are machine stitched at random intervals in matching thread color unless otherwise specified                                                                                                                                                                                                                                                                                                                                                                                                                                                                                                                                                                                                                                                                                                                                                                                                                                                                                                                                                                |  |  |  |  |
| Pinch Stitch              | Pinched details are machine stitched at predetermined intervals in matching thread color unless otherwise specified                                                                                                                                                                                                                                                                                                                                                                                                                                                                                                                                                                                                                                                                                                                                                                                                                                                                                                                                                                                                         |  |  |  |  |
| Durability                | Contract                                                                                                                                                                                                                                                                                                                                                                                                                                                                                                                                                                                                                                                                                                                                                                                                                                                                                                                                                                                                                                                                                                                    |  |  |  |  |
| Maintenance               | Leather: For finished leathers, wipe with a cool, damp cloth. For tougher soiling, use a pH-<br>balanced soap and rinse. Repeat, if needed. For naked (aniline) leathers, wipe entire surface<br>with a soft cloth and cool water to even out any abrasions or stains. Do not spot rub, for it will<br>darken only that area.<br>Felt: Vacuum occasionally to remove general air-borne debris. Should soiling occur, spot clean<br>with mild soap and lukewarm water. Avoid aggressive rubbing as this can continue the felting<br>process and change the surface appearance of the felt.                                                                                                                                                                                                                                                                                                                                                                                                                                                                                                                                   |  |  |  |  |
| Lead Time                 | Made to order and certain lead times will apply                                                                                                                                                                                                                                                                                                                                                                                                                                                                                                                                                                                                                                                                                                                                                                                                                                                                                                                                                                                                                                                                             |  |  |  |  |
| Environmental             | 100% Wool Design Felt is 100% biodegradable and Akustika 10 Substrate is 100% recyclable<br>100% Wool Design Felt contains no formaldehyde, 100% VOC free, no chemical irritants, and<br>free of harmful substances<br>100% Wool Design Felt contributes to LEED©                                                                                                                                                                                                                                                                                                                                                                                                                                                                                                                                                                                                                                                                                                                                                                                                                                                           |  |  |  |  |
| Installation              | Installs with Interlock Mounting System provided (wall fasteners not included)                                                                                                                                                                                                                                                                                                                                                                                                                                                                                                                                                                                                                                                                                                                                                                                                                                                                                                                                                                                                                                              |  |  |  |  |
| Variation                 | Leather: Spinneybeck leather is a natural material and slight variations in color and thickness<br>may be evident between dye lots or production runs. The fiber structure will vary within a hide<br>and from hide to hide which can impact how the aniline dyes are absorbed. Full aniline leathers<br>will have a higher variation between dye lots and therefore we cannot guarantee exact color<br>matching. A Cutting for Approval (CFA) is always recommended for full aniline leathers. Although<br>there can be some variation from dye lot to dye lot, semi-aniline leathers are more consistent in<br>color and uniformity.<br>Felt: Wool felt is a natural material and color variation and inclusions of natural fiber on the<br>surface are evidence of the 100% natural origin of the material. Product color is only indicative,<br>as it is not possible to assure consistency of color in a natural product due to the natural color<br>of raw wool and absorption of dyes. Color matching cannot be guaranteed on shipments and<br>variation will be more pronounced beyond the normal commercial range. |  |  |  |  |
| Custom                    | Custom patterns may be specified                                                                                                                                                                                                                                                                                                                                                                                                                                                                                                                                                                                                                                                                                                                                                                                                                                                                                                                                                                                                                                                                                            |  |  |  |  |
| Acoustics                 | Felt: ASTM C 423: NRC – 1.0, SAA – 1.0                                                                                                                                                                                                                                                                                                                                                                                                                                                                                                                                                                                                                                                                                                                                                                                                                                                                                                                                                                                                                                                                                      |  |  |  |  |
| Colorfastness to Light    | Leather: Varies—Refer to spinneybeck.com for complete specifications<br>Felt: Class 4–5 (40 hours)                                                                                                                                                                                                                                                                                                                                                                                                                                                                                                                                                                                                                                                                                                                                                                                                                                                                                                                                                                                                                          |  |  |  |  |
| Colorfastness to Crocking | Leather: Varies – Refer to spinneybeck.com for complete specifications<br>Felt: Class 3–4 (wet), Class 4–5 (dry)                                                                                                                                                                                                                                                                                                                                                                                                                                                                                                                                                                                                                                                                                                                                                                                                                                                                                                                                                                                                            |  |  |  |  |
| Environmental             | Oeko-Tex© Standard 100 Certified Product Class II (100% Wool Design Felt)                                                                                                                                                                                                                                                                                                                                                                                                                                                                                                                                                                                                                                                                                                                                                                                                                                                                                                                                                                                                                                                   |  |  |  |  |
| Flammability              | Test reports available upon request                                                                                                                                                                                                                                                                                                                                                                                                                                                                                                                                                                                                                                                                                                                                                                                                                                                                                                                                                                                                                                                                                         |  |  |  |  |