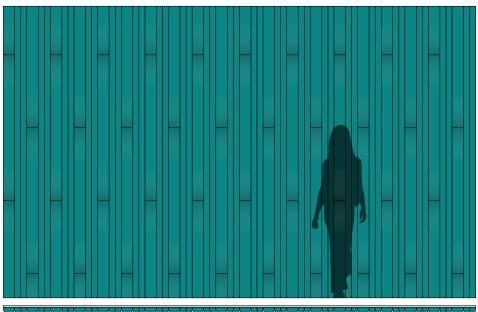

### About

ARO Plank 6 provides a rhythm of half-round planks with an unexpected stitched pinch that keeps things interesting. Available in six standard patterns, this flexible system provides maximum sound soaking with felt covering and installs quickly and easily with the Interlock Mounting System. Choose from twenty-nine Spinneybeck leather qualities and over ninety FilzFelt felt colors. Feeling a bit daring? Mix up leather and felt for a wall of color and all-natural texture.

### **Module Sizes**

Plan View

Note: Interlock Mounting System adds 3/4" (1.9 cm) to thickness

Repeat: DEEEEED\*EEEEEE | Repeat Width: 2'-7 1/2" (80.0 cm)

Colors are shown as suggestions only. Standard patterns may be configured with any combination of Spinneybeck leathers or FilzFelt felt colors. Asterisk indicates the plank module is rotated 180 degrees.