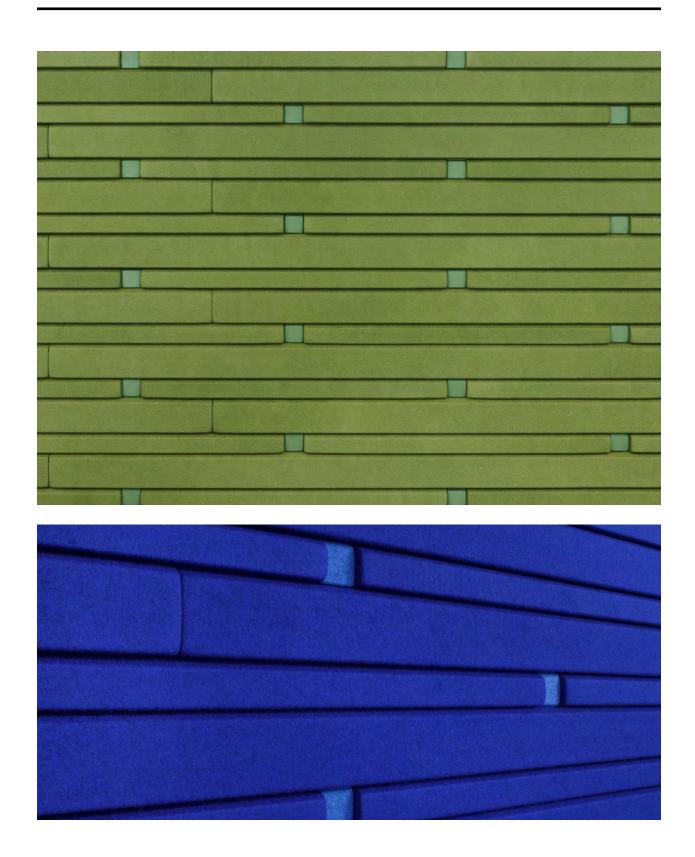

#### **Standard Pattern**

ARO Plank 7.1 Modules A, B, C

Pattern Repeat Size: 7'-5 3/4" (228.0 cm) x 11 in (27.9 cm)

ARO Plank 7 comes in one standard pattern and color is shown as a suggestion only. The standard pattern may be configured with any combination of Spinneybeck leathers or FilzFelt felt colors.