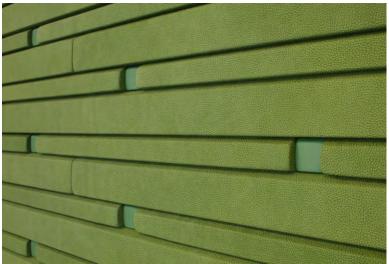

#### **About**

ARO Plank 7 enables sound softening and customization by switching up standard colors and a few standard components. Choose from hundreds of leather colors and over ninety felt colors for each of three distinct modules to make a wall installation that's all your own.

#### **Standard Pattern**

ARO Plank 7.1 Modules A, B, C

Pattern Repeat Size: 7'-5 3/4" (228.0 cm) x 11 in (27.9 cm)

ARO Plank 7 comes in one standard pattern and color is shown as a suggestion only. The standard pattern may be configured with any combination of Spinneybeck leathers or FilzFelt felt colors.