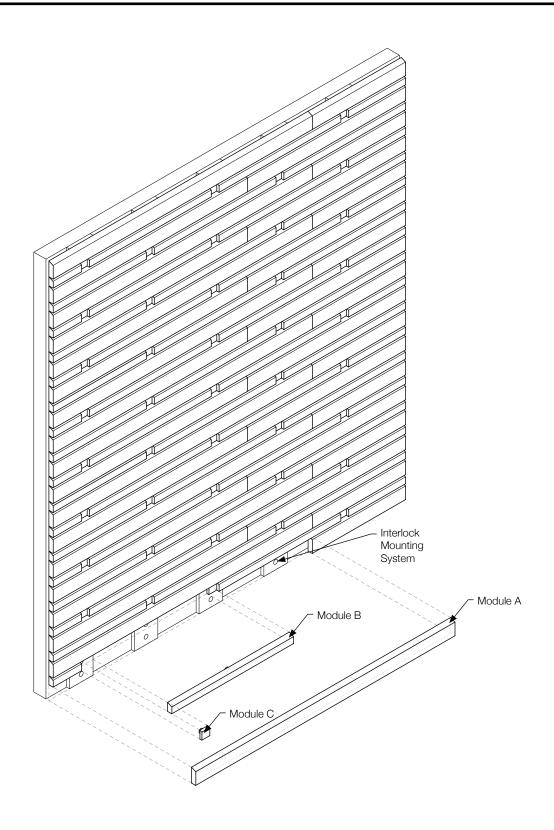

## **Exploded Axonometric**

#### **Module Sizes**

Modules A, B, C Side Elevation Note: Interlock Mounting System adds 3/4" (1.9 cm) to thickness