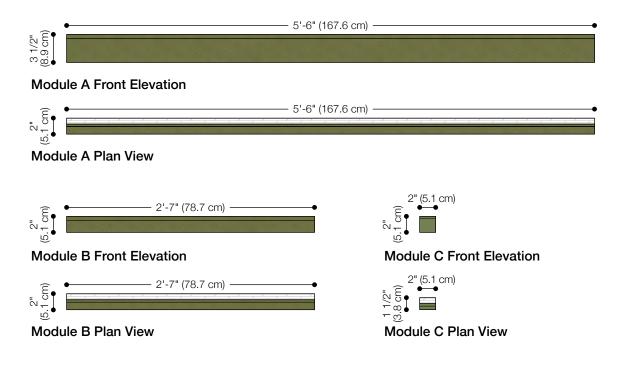

#### **Module Sizes**

Modules A, B, C Side Elevation Note: Interlock Mounting System adds 3/4" (1.9 cm) to thickness

## **Specifications**

| Name                                              | ARO Plank 7                                                                                                                                                                                                                                                                                                                                                                                                                                                                                                                                                                                                                                                                                                                                                                                                                                                                                                                                                                                                                                                                                 |
|---------------------------------------------------|---------------------------------------------------------------------------------------------------------------------------------------------------------------------------------------------------------------------------------------------------------------------------------------------------------------------------------------------------------------------------------------------------------------------------------------------------------------------------------------------------------------------------------------------------------------------------------------------------------------------------------------------------------------------------------------------------------------------------------------------------------------------------------------------------------------------------------------------------------------------------------------------------------------------------------------------------------------------------------------------------------------------------------------------------------------------------------------------|
| Designer                                          | Architecture Research Office                                                                                                                                                                                                                                                                                                                                                                                                                                                                                                                                                                                                                                                                                                                                                                                                                                                                                                                                                                                                                                                                |
| Content                                           | European Cowhide or 100% Wool Design Felt + Akustika 10 Substrate                                                                                                                                                                                                                                                                                                                                                                                                                                                                                                                                                                                                                                                                                                                                                                                                                                                                                                                                                                                                                           |
| Thickness                                         | 2 in (5.1 cm) (includes Interlock Mounting System)                                                                                                                                                                                                                                                                                                                                                                                                                                                                                                                                                                                                                                                                                                                                                                                                                                                                                                                                                                                                                                          |
| Module Sizes                                      | A: 5'-6" (167.6 cm) x 3 1/2" (8.9 cm) x 1 1/4" (3.2 cm) B: 2'-7" (78.7 cm) x 2" (5.1 cm) x 1 1/4" (3.2 cm) C: 2" (5.1 cm) x 2" (5.1 cm) x 3/4" (1.9 cm) Note: Interlock Mounting System adds 3/4" (1.9 cm) to thickness                                                                                                                                                                                                                                                                                                                                                                                                                                                                                                                                                                                                                                                                                                                                                                                                                                                                     |
| Standard Pattern                                  | One standard pattern may be configured with any combination of Spinneybeck leathers or FilzFelt felt colors                                                                                                                                                                                                                                                                                                                                                                                                                                                                                                                                                                                                                                                                                                                                                                                                                                                                                                                                                                                 |
| Pattern Repeat Width                              | 7'-5 3/4" (228.0 cm)                                                                                                                                                                                                                                                                                                                                                                                                                                                                                                                                                                                                                                                                                                                                                                                                                                                                                                                                                                                                                                                                        |
| Pattern Repeat Height                             | 11 in (27.9 cm)                                                                                                                                                                                                                                                                                                                                                                                                                                                                                                                                                                                                                                                                                                                                                                                                                                                                                                                                                                                                                                                                             |
| Durability                                        | Contract                                                                                                                                                                                                                                                                                                                                                                                                                                                                                                                                                                                                                                                                                                                                                                                                                                                                                                                                                                                                                                                                                    |
| Maintenance                                       | Leather: For finished leathers, wipe with a cool, damp cloth. For tougher soiling, use a pH-balanced soap and rinse. Repeat, if needed. For naked (aniline) leathers, wipe entire surface with a soft cloth and cool water to even out any abrasions or stains. Do not spot rub, for it will darken only that area. Other leather cleaners such as saddle soap or household cleaners that may contain harsh chemicals, alcohol or ink removers should never be used. Felt: Vacuum occasionally to remove general air-borne debris. Should soiling occur, spot clean with mild soap and lukewarm water. Avoid aggressive rubbing as this can continue the felting process and change the surface appearance of the felt. Refer to 100% Wool Design Felt Maintenance + Cleaning for detailed care instructions.                                                                                                                                                                                                                                                                               |
| Lead Time                                         | Made to order and certain lead times will apply                                                                                                                                                                                                                                                                                                                                                                                                                                                                                                                                                                                                                                                                                                                                                                                                                                                                                                                                                                                                                                             |
| Environmental                                     | 100% Wool Design Felt is 100% biodegradable and Akustika 10 Substrate is 100% recyclable 100% Wool Design Felt contains no formaldehyde, 100% VOC free, no chemical irritants, and free of harmful substances 100% Wool Design Felt contributes to LEED©                                                                                                                                                                                                                                                                                                                                                                                                                                                                                                                                                                                                                                                                                                                                                                                                                                    |
| Installation                                      | Installs with Interlock Mounting System provided (wall fasteners not included)                                                                                                                                                                                                                                                                                                                                                                                                                                                                                                                                                                                                                                                                                                                                                                                                                                                                                                                                                                                                              |
| Variation                                         | Leather: Spinneybeck leather is a natural material and slight variations in color and thickness may be evident between dye lots or production runs. The fiber structure will vary within a hide and from hide to hide which can impact how the aniline dyes are absorbed. Full aniline leathers will have a higher variation between dye lots and therefore we cannot guarantee exact color matching. A Cutting for Approval (CFA) is always recommended for full aniline leathers. Although there can be some variation from dye lot to dye lot, semi-aniline leathers are more consistent in color and uniformity.  Felt: Wool felt is a natural material and color variation and inclusions of natural fiber on the surface are evidence of the 100% natural origin of the material. Product color is only indicative, as it is not possible to assure consistency of color in a natural product due to the natural color of raw wool and absorption of dyes. Color matching cannot be guaranteed on shipments and variation will be more pronounced beyond the normal commercial range. |
| Acoustics                                         | Felt: ASTM C 423: NRC - 0.65, SAA - 0.61                                                                                                                                                                                                                                                                                                                                                                                                                                                                                                                                                                                                                                                                                                                                                                                                                                                                                                                                                                                                                                                    |
| Colombostanos to Limbs                            | Leather: Varies—Refer to spinneybeck.com for complete specifications Felt: Class 4–5 (40 hours)                                                                                                                                                                                                                                                                                                                                                                                                                                                                                                                                                                                                                                                                                                                                                                                                                                                                                                                                                                                             |
| Colorfastness to Light                            | roll class i c (romodio)                                                                                                                                                                                                                                                                                                                                                                                                                                                                                                                                                                                                                                                                                                                                                                                                                                                                                                                                                                                                                                                                    |
| Colorfastness to Light  Colorfastness to Crocking | Leather: Varies – Refer to spinneybeck.com for complete specifications Felt: Class 3–4 (wet), Class 4–5 (dry)                                                                                                                                                                                                                                                                                                                                                                                                                                                                                                                                                                                                                                                                                                                                                                                                                                                                                                                                                                               |
|                                                   | Leather: Varies – Refer to spinneybeck.com for complete specifications                                                                                                                                                                                                                                                                                                                                                                                                                                                                                                                                                                                                                                                                                                                                                                                                                                                                                                                                                                                                                      |