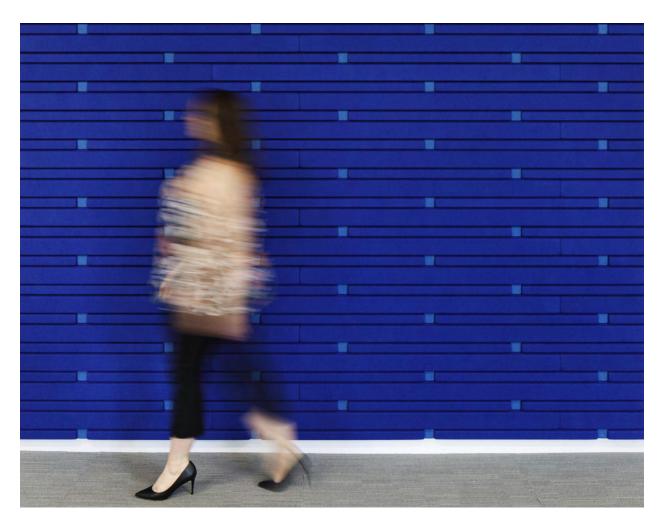

#### **About**

ARO Plank 7 enables sound softening and customization by switching up standard colors and a few standard components. Choose from hundreds of leather colors and over ninety felt colors for each of three distinct modules to make a wall installation that's all your own.

#### **Standard Pattern**

ARO Plank 7.1 Modules A, B, C

Pattern Repeat Size: 7'-5 3/4" (228.0 cm) x 11 in (27.9 cm)

ARO Plank 7 comes in one standard pattern and color is shown as a suggestion only. The standard pattern may be configured with any combination of Spinneybeck leathers or FilzFelt felt colors.