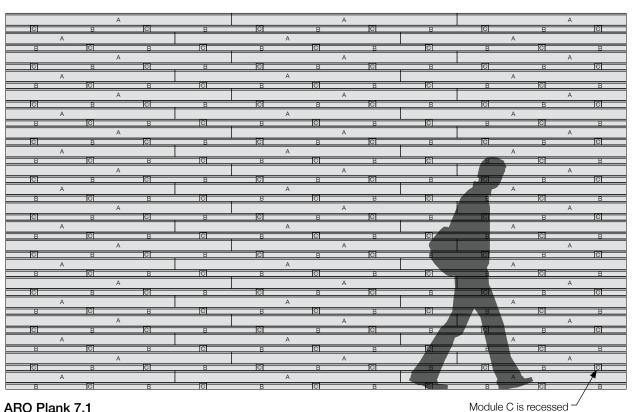

#### **Standard Pattern**

ARO Plank 7.1 Modules A, B, C

Pattern Repeat Size: 7'-5 3/4" (228.0 cm) x 11 in (27.9 cm)

ARO Plank 7 comes in one standard pattern and color is shown as a suggestion only. The standard pattern may be configured with any combination of Spinneybeck leathers or FilzFelt felt colors.