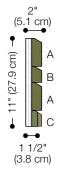

## **Exploded Axonometric**

## **Specifications**

| Name                                              | ARO Plank 7                                                                                                                                                                                                                                                                                                                                                                                                                                                                                                                                                                                                                                                                                                                                                                                                                                                                                                                                                                                                                                                                                 |
|---------------------------------------------------|---------------------------------------------------------------------------------------------------------------------------------------------------------------------------------------------------------------------------------------------------------------------------------------------------------------------------------------------------------------------------------------------------------------------------------------------------------------------------------------------------------------------------------------------------------------------------------------------------------------------------------------------------------------------------------------------------------------------------------------------------------------------------------------------------------------------------------------------------------------------------------------------------------------------------------------------------------------------------------------------------------------------------------------------------------------------------------------------|
| Designer                                          | Architecture Research Office                                                                                                                                                                                                                                                                                                                                                                                                                                                                                                                                                                                                                                                                                                                                                                                                                                                                                                                                                                                                                                                                |
| Content                                           | European Cowhide or 100% Wool Design Felt + Akustika 10 Substrate                                                                                                                                                                                                                                                                                                                                                                                                                                                                                                                                                                                                                                                                                                                                                                                                                                                                                                                                                                                                                           |
| Thickness                                         | 2 in (5.1 cm) (includes Interlock Mounting System)                                                                                                                                                                                                                                                                                                                                                                                                                                                                                                                                                                                                                                                                                                                                                                                                                                                                                                                                                                                                                                          |
| Module Sizes                                      | A: 5'-6" (167.6 cm) x 3 1/2" (8.9 cm) x 1 1/4" (3.2 cm) B: 2'-7" (78.7 cm) x 2" (5.1 cm) x 1 1/4" (3.2 cm) C: 2" (5.1 cm) x 2" (5.1 cm) x 3/4" (1.9 cm) Note: Interlock Mounting System adds 3/4" (1.9 cm) to thickness                                                                                                                                                                                                                                                                                                                                                                                                                                                                                                                                                                                                                                                                                                                                                                                                                                                                     |
| Standard Pattern                                  | One standard pattern may be configured with any combination of Spinneybeck leathers or FilzFelt felt colors                                                                                                                                                                                                                                                                                                                                                                                                                                                                                                                                                                                                                                                                                                                                                                                                                                                                                                                                                                                 |
| Pattern Repeat Width                              | 7'-5 3/4" (228.0 cm)                                                                                                                                                                                                                                                                                                                                                                                                                                                                                                                                                                                                                                                                                                                                                                                                                                                                                                                                                                                                                                                                        |
| Pattern Repeat Height                             | 11 in (27.9 cm)                                                                                                                                                                                                                                                                                                                                                                                                                                                                                                                                                                                                                                                                                                                                                                                                                                                                                                                                                                                                                                                                             |
| Durability                                        | Contract                                                                                                                                                                                                                                                                                                                                                                                                                                                                                                                                                                                                                                                                                                                                                                                                                                                                                                                                                                                                                                                                                    |
| Maintenance                                       | Leather: For finished leathers, wipe with a cool, damp cloth. For tougher soiling, use a pH-balanced soap and rinse. Repeat, if needed. For naked (aniline) leathers, wipe entire surface with a soft cloth and cool water to even out any abrasions or stains. Do not spot rub, for it will darken only that area. Other leather cleaners such as saddle soap or household cleaners that may contain harsh chemicals, alcohol or ink removers should never be used. Felt: Vacuum occasionally to remove general air-borne debris. Should soiling occur, spot clean with mild soap and lukewarm water. Avoid aggressive rubbing as this can continue the felting process and change the surface appearance of the felt. Refer to 100% Wool Design Felt Maintenance + Cleaning for detailed care instructions.                                                                                                                                                                                                                                                                               |
| Lead Time                                         | Made to order and certain lead times will apply                                                                                                                                                                                                                                                                                                                                                                                                                                                                                                                                                                                                                                                                                                                                                                                                                                                                                                                                                                                                                                             |
| Environmental                                     | 100% Wool Design Felt is 100% biodegradable and Akustika 10 Substrate is 100% recyclable 100% Wool Design Felt contains no formaldehyde, 100% VOC free, no chemical irritants, and free of harmful substances 100% Wool Design Felt contributes to LEED©                                                                                                                                                                                                                                                                                                                                                                                                                                                                                                                                                                                                                                                                                                                                                                                                                                    |
| Installation                                      | Installs with Interlock Mounting System provided (wall fasteners not included)                                                                                                                                                                                                                                                                                                                                                                                                                                                                                                                                                                                                                                                                                                                                                                                                                                                                                                                                                                                                              |
| Variation                                         | Leather: Spinneybeck leather is a natural material and slight variations in color and thickness may be evident between dye lots or production runs. The fiber structure will vary within a hide and from hide to hide which can impact how the aniline dyes are absorbed. Full aniline leathers will have a higher variation between dye lots and therefore we cannot guarantee exact color matching. A Cutting for Approval (CFA) is always recommended for full aniline leathers. Although there can be some variation from dye lot to dye lot, semi-aniline leathers are more consistent in color and uniformity.  Felt: Wool felt is a natural material and color variation and inclusions of natural fiber on the surface are evidence of the 100% natural origin of the material. Product color is only indicative, as it is not possible to assure consistency of color in a natural product due to the natural color of raw wool and absorption of dyes. Color matching cannot be guaranteed on shipments and variation will be more pronounced beyond the normal commercial range. |
| Acoustics                                         | Felt: ASTM C 423: NRC - 0.65, SAA - 0.61                                                                                                                                                                                                                                                                                                                                                                                                                                                                                                                                                                                                                                                                                                                                                                                                                                                                                                                                                                                                                                                    |
| Colombostanos to Limbs                            | Leather: Varies—Refer to spinneybeck.com for complete specifications Felt: Class 4–5 (40 hours)                                                                                                                                                                                                                                                                                                                                                                                                                                                                                                                                                                                                                                                                                                                                                                                                                                                                                                                                                                                             |
| Colorfastness to Light                            | roll class i c (romodio)                                                                                                                                                                                                                                                                                                                                                                                                                                                                                                                                                                                                                                                                                                                                                                                                                                                                                                                                                                                                                                                                    |
| Colorfastness to Light  Colorfastness to Crocking | Leather: Varies – Refer to spinneybeck.com for complete specifications Felt: Class 3–4 (wet), Class 4–5 (dry)                                                                                                                                                                                                                                                                                                                                                                                                                                                                                                                                                                                                                                                                                                                                                                                                                                                                                                                                                                               |
|                                                   | Leather: Varies – Refer to spinneybeck.com for complete specifications                                                                                                                                                                                                                                                                                                                                                                                                                                                                                                                                                                                                                                                                                                                                                                                                                                                                                                                                                                                                                      |