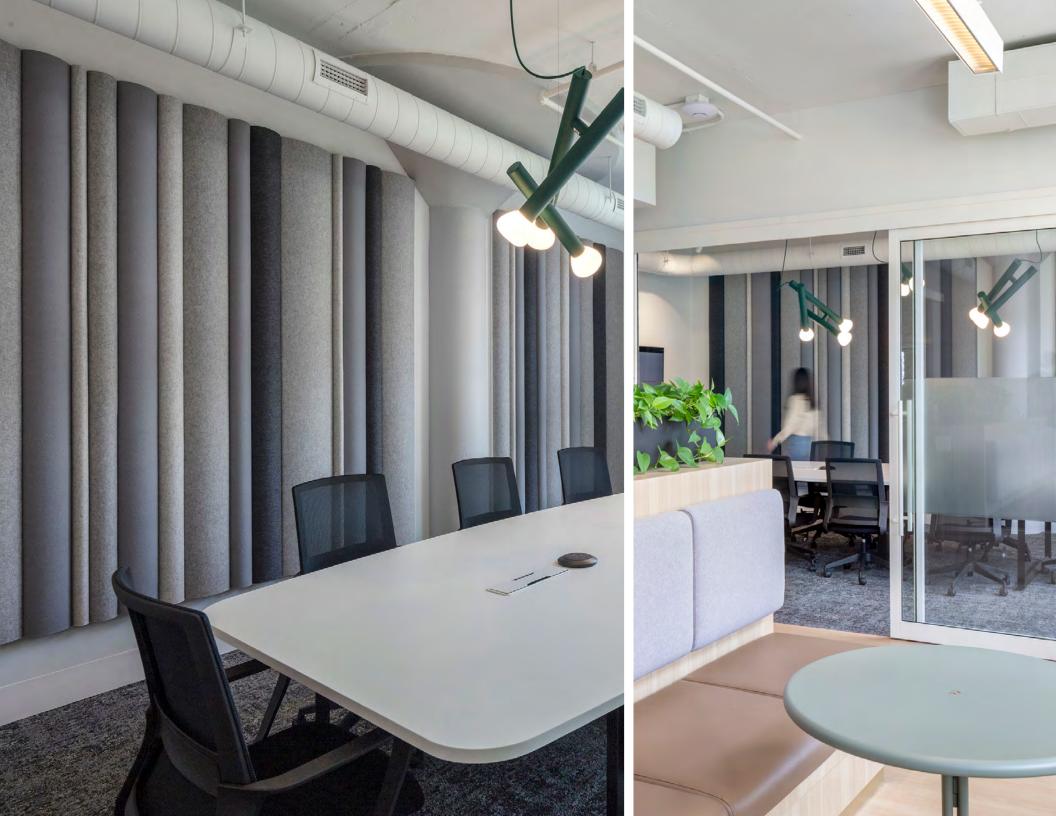

For the team at X-Design, a Canadian interior design and project management firm, re-imagining what built spaces can do and how people can thrive within them is core to their mission – an approach exemplified at the offices at Cubert. ARO Plank 1 lines the walls of private offices and meeting rooms to modernize existing office spaces to reflect the company culture. Floating installations in bright pops of saturated color and full wall installations in subtle, relaxing colorways bring visual interest around the office while helping to lower the volume in collaborative spaces.