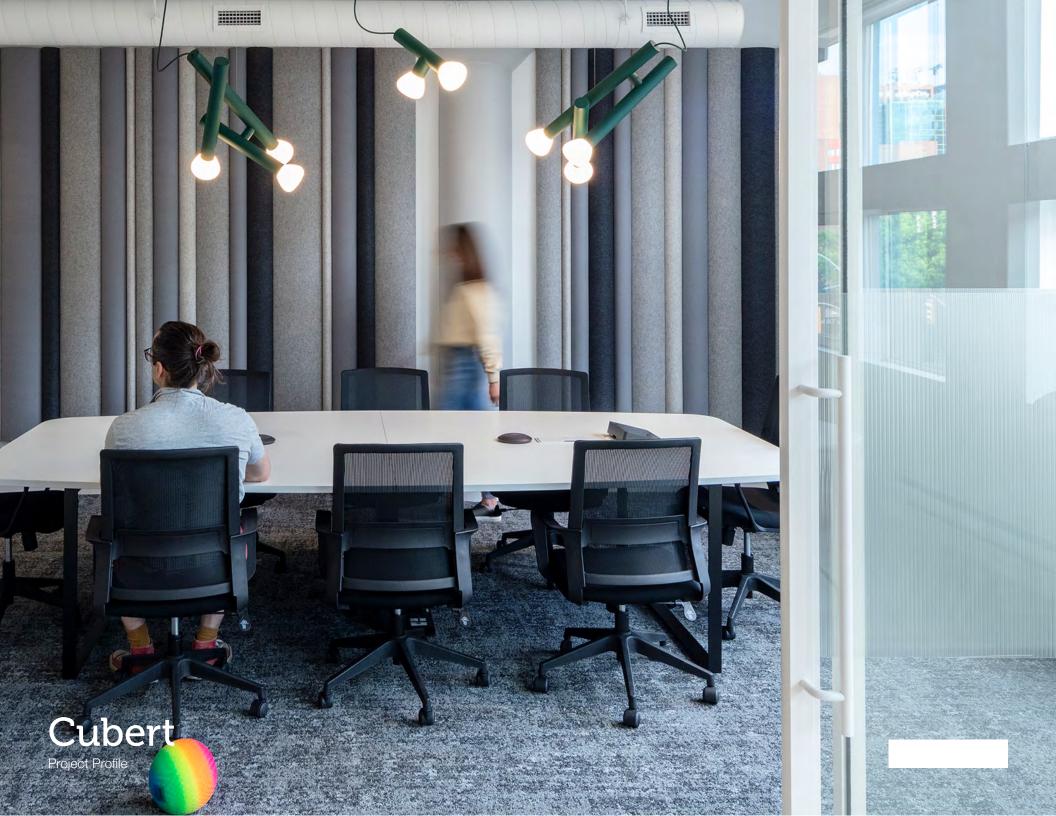

For the team at X-Design, a Canadian interior design and project management firm, re-imagining what built spaces can do and how people can thrive within them is core to their mission – an approach exemplified at the offices at Cubert. ARO Plank 1 lines the walls of private offices and meeting rooms to modernize existing office spaces to reflect the company culture. Floating installations in bright pops of saturated color and full wall installations in subtle, relaxing colorways bring visual interest around the office while helping to lower the volume in collaborative spaces.