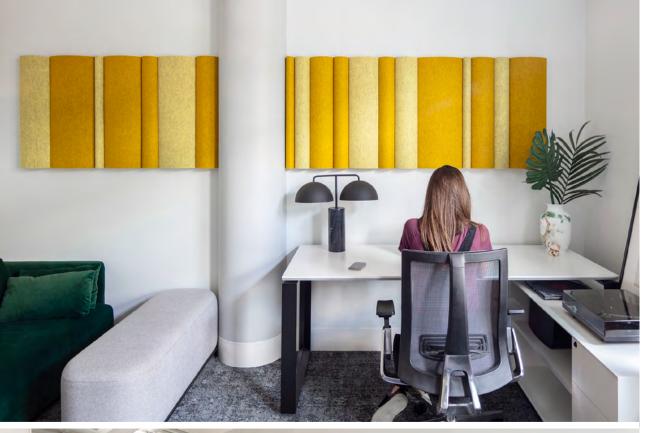

For the team at X-Design, a Canadian interior design and project management firm, re-imagining what built spaces can do and how people can thrive within them is core to their mission – an approach exemplified at the offices at Cubert. ARO Plank 1 lines the walls of private offices and meeting rooms to modernize existing office spaces to reflect the company culture. Floating installations in bright pops of saturated color and full wall installations in subtle, relaxing colorways bring visual interest around the office while helping to lower the volume in collaborative spaces.