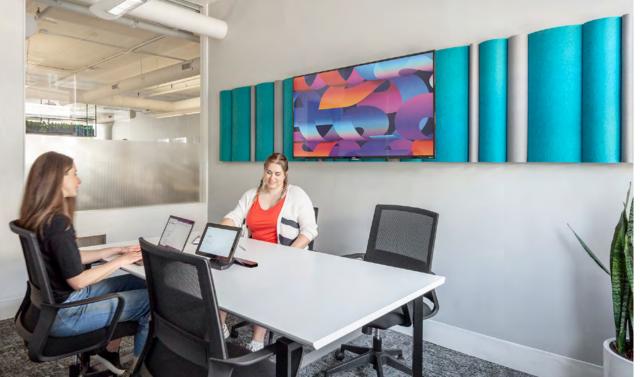

For the team at X-Design, a Canadian interior design and project management firm, re-imagining what built spaces can do and how people can thrive within them is core to their mission – an approach exemplified at the offices at Cubert. ARO Plank 1 lines the walls of private offices and meeting rooms to modernize existing office spaces to reflect the company culture. Floating installations in bright pops of saturated color and full wall installations in subtle, relaxing colorways bring visual interest around the office while helping to lower the volume in collaborative spaces.