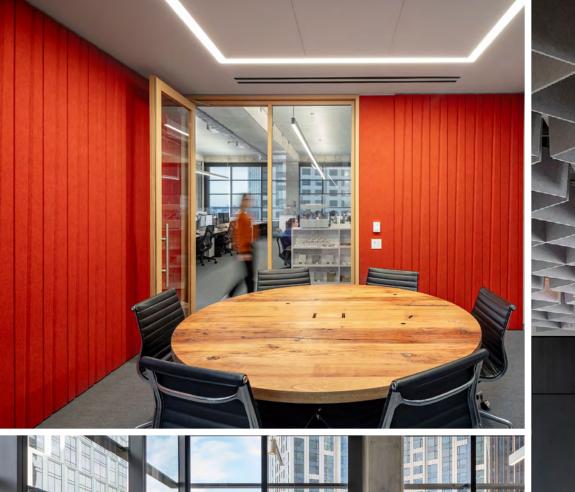

The Architecture Research Office product collections for FilzFelt combine the natural beauty of wool felt with repetition and pattern to create acoustic products that are elegant and easy to install. Throughout the firm's downtown Brooklyn office, a range of ARO products play up their love for both of these as ARO Plank and ARO Shingle 4 line the walls of shared conference rooms and workspaces. At the same time, visitors are greeted with playful patterning overhead in ARO Grid 1.