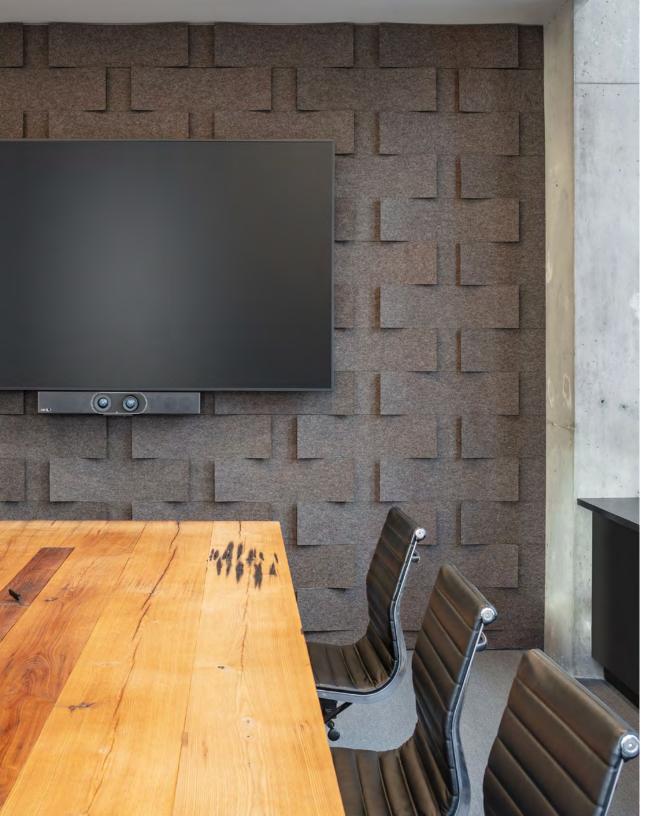

The Architecture Research Office product collections for FilzFelt combine the natural beauty of wool felt with repetition and pattern to create acoustic products that are elegant and easy to install. Throughout the firm's downtown Brooklyn office, a range of ARO products play up their love for both of these as ARO Plank and ARO Shingle 4 line the walls of shared conference rooms and workspaces. At the same time, visitors are greeted with playful patterning overhead in ARO Grid 1.