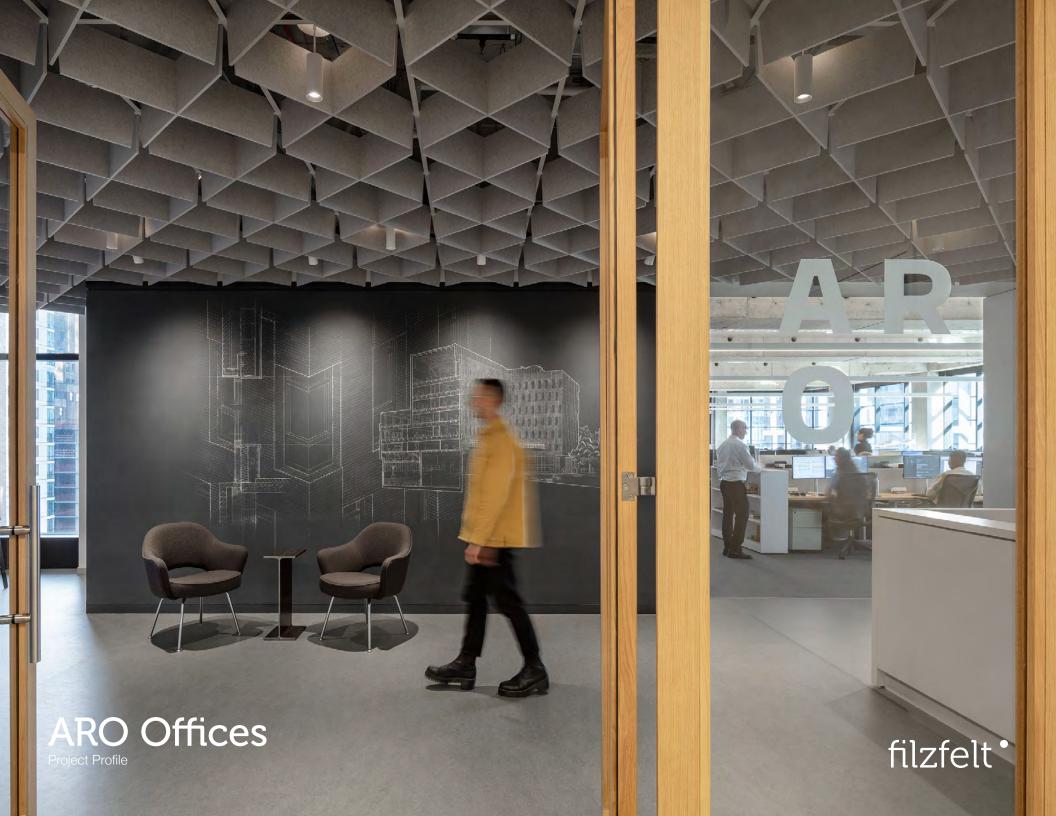

## **ARO Offices**

Specifier Architecture Research Office

Location Brooklyn NY

ARO Grid 1, ARO Shingle 4, ARO Plank 1, ARO Plank 3 **Product** 

**Felt Colors** 05 Ice, 105 Rost, 190 Natur-meliert,

215 Meer, 533 Indigo

Photographer Magda Biernat/OTTO

New York-based firm and FilzFelt collaborator, Architecture Research Office believes curiosity can be the basis for architectural practice. The firm's diverse portfolio, spanning architecture and urban design, consistently exemplifies an effort to achieve the greatest aesthetic impact while using the fewest natural resources, and its approach to designing new offices in Brooklyn does just the same.

The Architecture Research Office product collections for FilzFelt combine the natural beauty of wool felt with repetition and pattern to create acoustic products that are elegant and easy to install. Throughout the firm's downtown Brooklyn office, a range of ARO products play up their love for both of these as ARO Plank and ARO Shingle 4 line the walls of shared conference rooms and workspaces. At the same time, visitors are greeted with playful patterning overhead in ARO Grid 1.