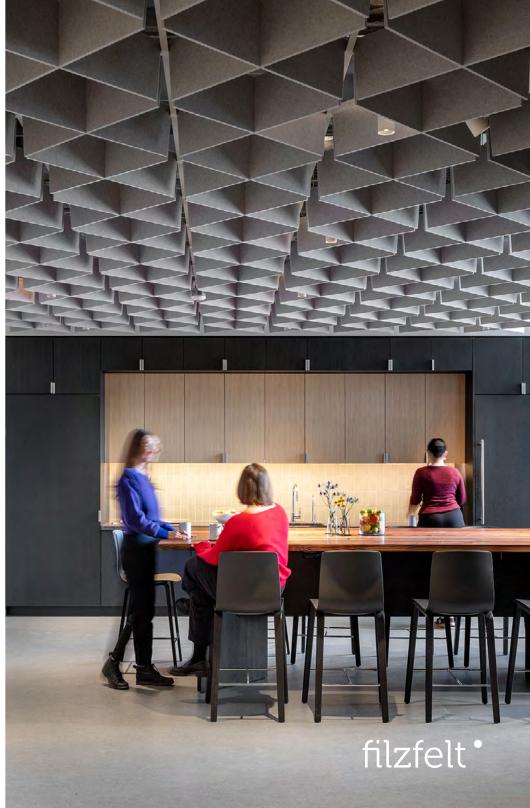

The Architecture Research Office product collections for FilzFelt combine the natural beauty of wool felt with repetition and pattern to create acoustic products that are elegant and easy to install. Throughout the firm's downtown Brooklyn office, a range of ARO products play up their love for both of these as ARO Plank and ARO Shingle 4 line the walls of shared conference rooms and workspaces. At the same time, visitors are greeted with playful patterning overhead in ARO Grid 1.