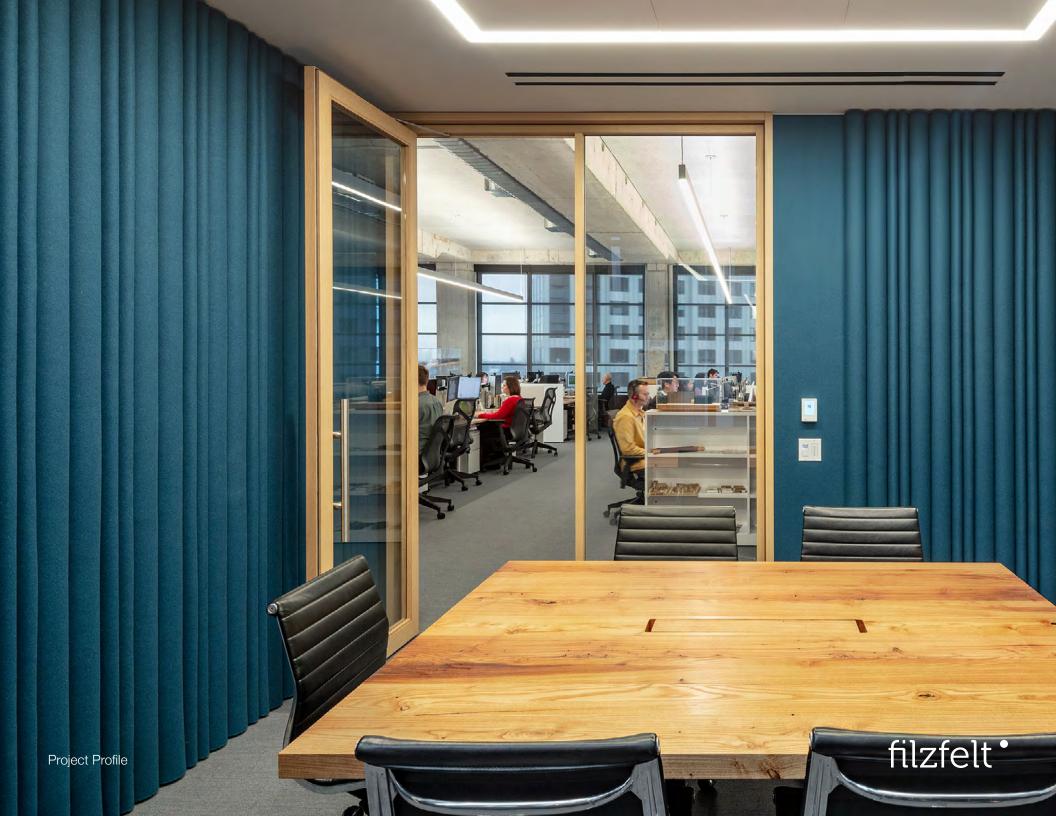

Photographer Magda Biernat/OTTO

New York-based firm and FilzFelt collaborator, Architecture Research Office believes curiosity can be the basis for architectural practice. The firm's diverse portfolio, spanning architecture and urban design, consistently exemplifies an effort to achieve the greatest aesthetic impact while using the fewest natural resources, and its approach to designing new offices in Brooklyn does just the same.

The Architecture Research Office product collections for FilzFelt combine the natural beauty of wool felt with repetition and pattern to create acoustic products that are elegant and easy to install. Throughout the firm's downtown Brooklyn office, a range of ARO products play up their love for both of these as ARO Plank and ARO Shingle 4 line the walls of shared conference rooms and workspaces. At the same time, visitors are greeted with playful patterning overhead in ARO Grid 1.