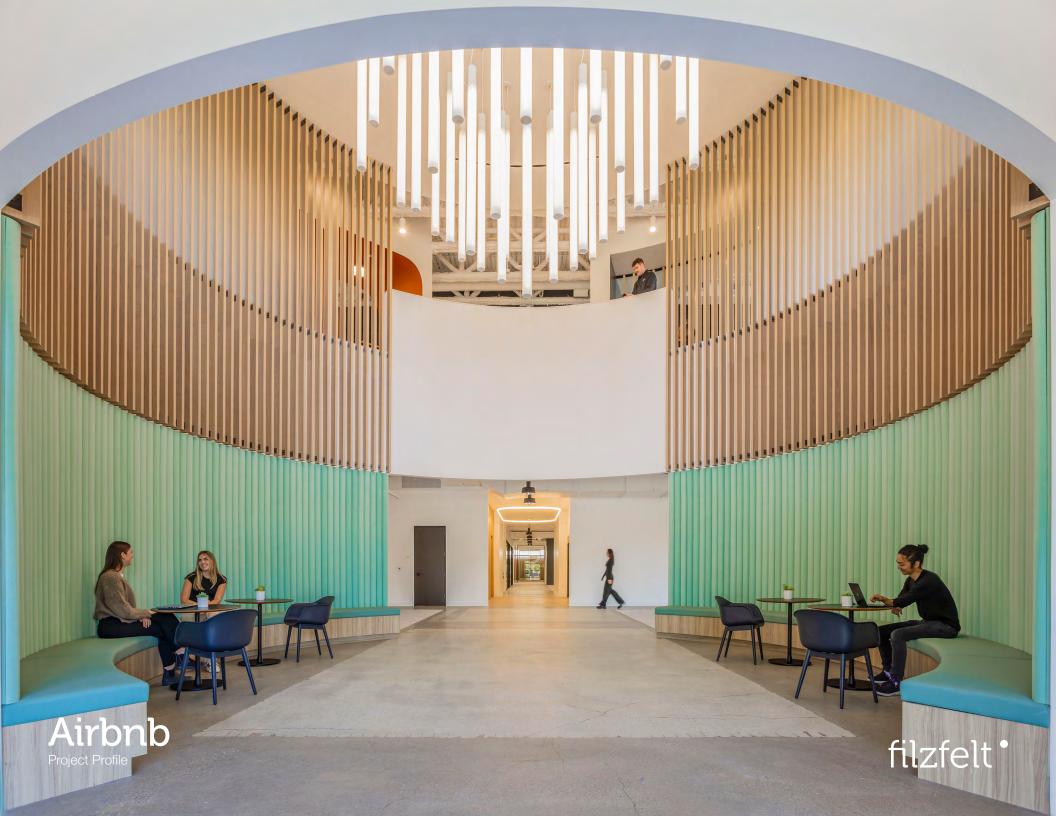

## Airbnb

**Specifier** Studio G Architects

**Location** Santa Clara CA

**Product** ARO Plank 1, ARO Plank 2

Felt Colors 483 Adria, 575 Salbei

**Photographer** Emily Hagopian Photography

When designing the workspaces for Airbnb's offices in Santa Clara, Studio G Architects found that 100% Wool Design Felt was the perfect material for creating the same soft and welcoming atmosphere as the homes and abodes they market around the world.

In a towering, two-story common space, the curved design of ARO Plank 1 echoes the curved walls of the seating area, while the vertical lines of the pattern draw the eye up and emphasize the height of the space. The eye-catching installation features two statement walls in 575 Salbei, a bright and uplifting color that pairs perfectly with the space's light and airy atmosphere.