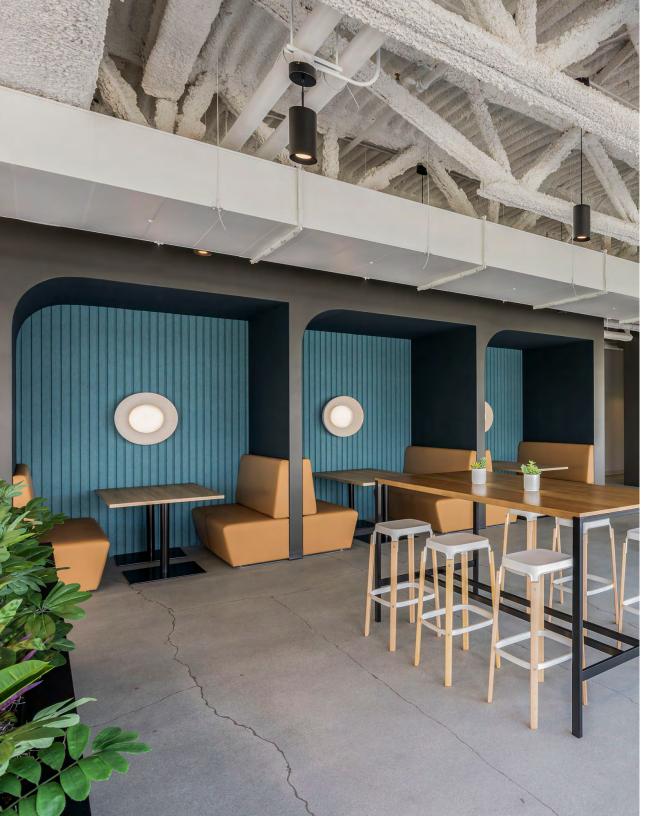

In a nearby open-space dining room, ARO Plank 2 in 483 Adria provides a soft and calming backdrop for a trio of private booths and creates a cozy space for quiet chats while helping turn the sound down in the expansive space.