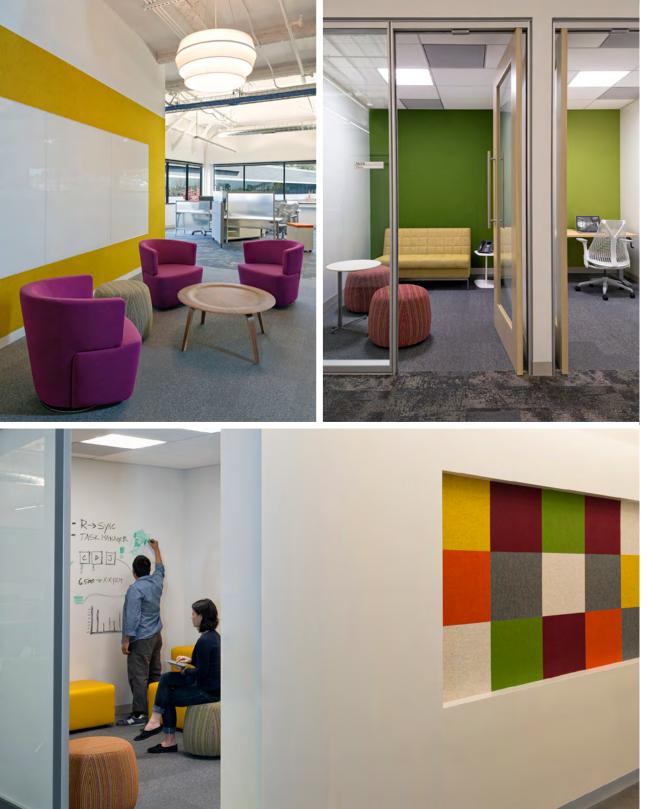

At the San Rafael offices of Autodesk, the architecture, engineering, and manufacturing software company, whiteboard wall surfaces for brainstorming and group problem solving co-mingle with 100% Wool Design Felt wallcovering to provide saturated color and textural contrast. 3mm Wool Design Felt creates wall-to-wall blocks of color in private workrooms and elsewhere a recessed niche becomes a graphic feature with 12 x 12 in (30.5 x 30.5 cm) squares of multi-colored felt.