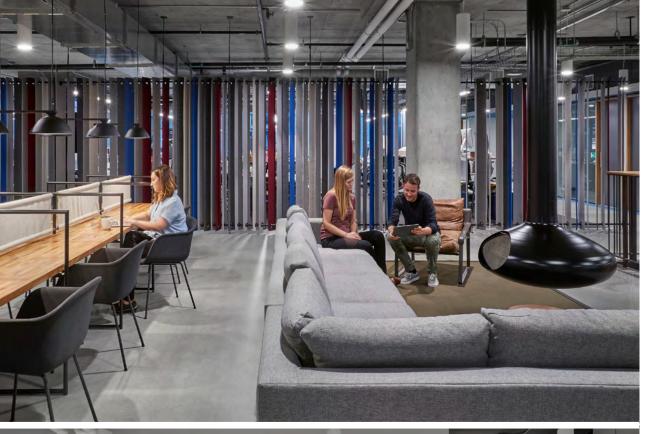

At the San Francisco offices of Blend Labs, the color palette and finishes gravitate toward greys with pops of subtle but impactful colors. A series of flexible felt screens are created with 5mm felt strips in various shades of grey, blue, and burgundy. The strips are suspended with grommets at the top and bottom, allowing an interactive screening system that has adjustable transparency plus sound absorption to boot. These clever screens create a separation of lounge and informal work areas from the desking spaces throughout. And nearby, a lighter shade of grey 3mm felt is installed as an acoustic wallcovering in touchdown rooms.