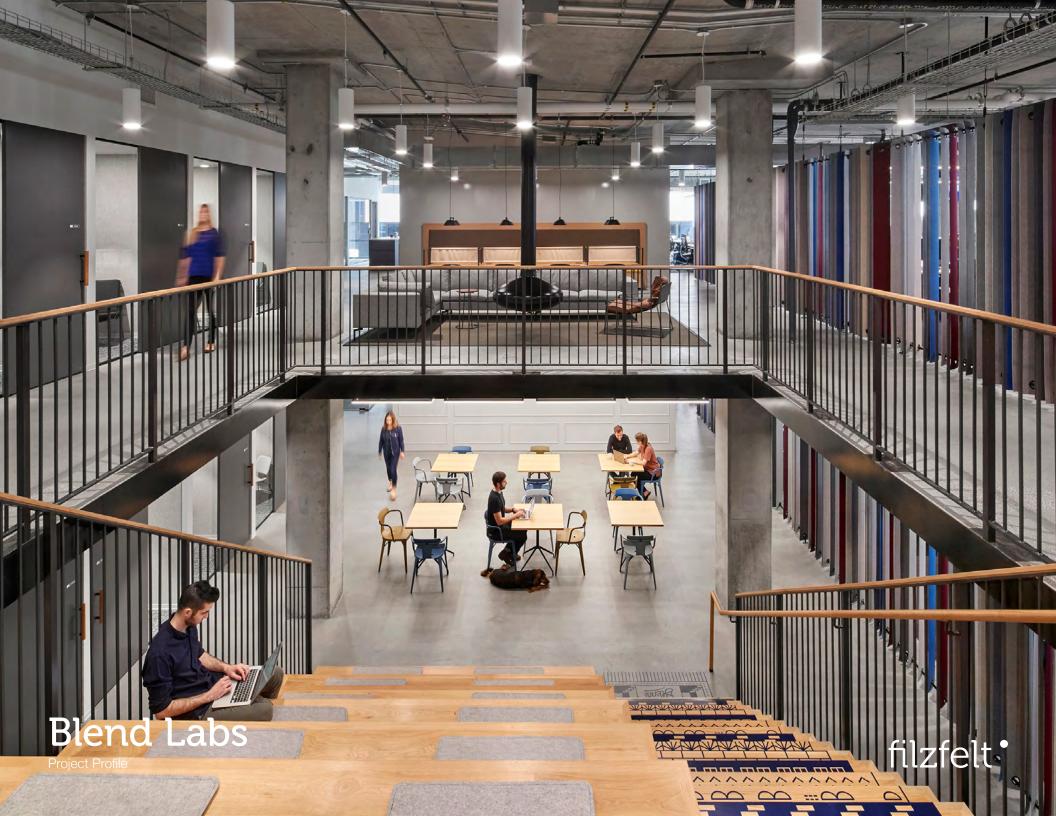

At the San Francisco offices of Blend Labs, the color palette and finishes gravitate toward greys with pops of subtle but impactful colors. A series of flexible felt screens are created with 5mm felt strips in various shades of grey, blue, and burgundy. The strips are suspended with grommets at the top and bottom, allowing an interactive screening system that has adjustable transparency plus sound absorption to boot. These clever screens create a separation of lounge and informal work areas from the desking spaces throughout. And nearby, a lighter shade of grey 3mm felt is installed as an acoustic wallcovering in touchdown rooms.