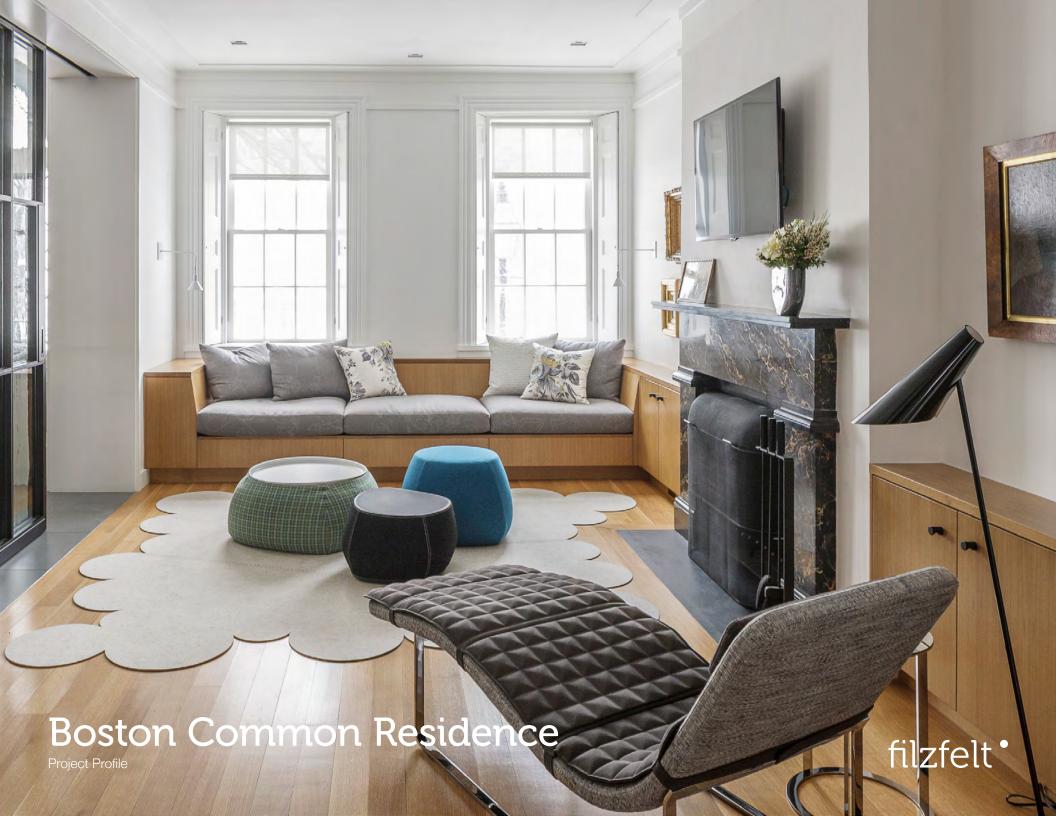

## **Boston Common Residence**

Specifier Hacin + Associates

**Location** Boston MA

**Product** Custom Floor Covering

Felt Color 170 Asche

Photographer Michael Stavaridis

Hacin + Associates, much like the city of Boston itself, is fantastic at balancing the old with the new. For this rowhouse, located in the tony Beacon Hill neighborhood, the interior architecture of the space melds well with modern furnishings and includes a playful custom felt floor covering.

The floor covering, crafted of 5mm Wool Design Felt in 170 Asche, is CNC cut in pieces and hand-stitched together to create an asymmetrical floor mat that adds interest and depth to the space. FilzFelt's hand stitching technique, originally developed by Nepalese stitchers whose trade was repairing hand-knotted oriental rugs, is a lovely contrast to the precise computer-driven cutting.