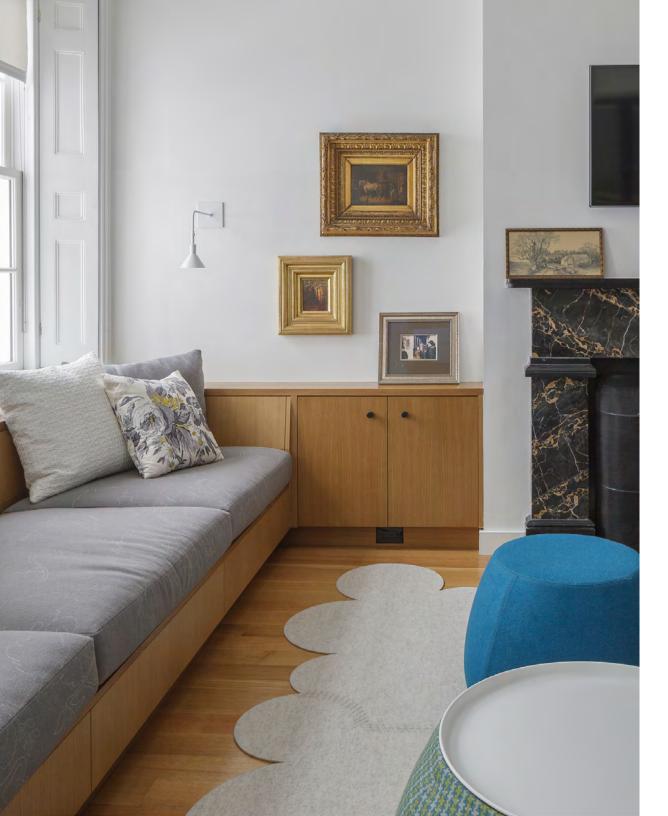

## **Boston Common Residence**

Specifier Hacin + Associates

**Location** Boston MA

**Product** Custom Floor Covering

Felt Color 170 Asche

Photographer Michael Stavaridis

Hacin + Associates, much like the city of Boston itself, is fantastic at balancing the old with the new. For this rowhouse, located in the tony Beacon Hill neighborhood, the interior architecture of the space melds well with modern furnishings and includes a playful custom felt floor covering.

The floor covering, crafted of 5mm Wool Design Felt in 170 Asche, is CNC cut in pieces and hand-stitched together to create an asymmetrical floor mat that adds interest and depth to the space. FilzFelt's hand stitching technique, originally developed by Nepalese stitchers whose trade was repairing hand-knotted oriental rugs, is a lovely contrast to the precise computer-driven cutting.