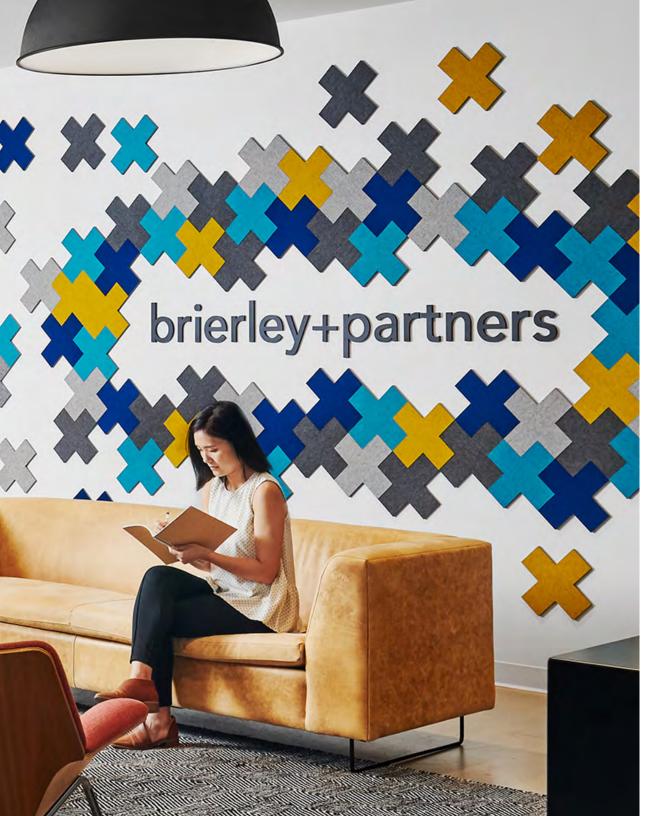

## Brierley+Partners

SpecifierPerkins&WillLocationFrisco TXProductPlus Block

Felt Colors 170 Asche, 175 Graphit, 274 Senf,

312 Lagune, 626 Azur

**Substrate Color** 03 Dark Grey **Photographer** Peter Molick

Brierley+Partners runs loyalty programs for some of the world's largest companies. For their headquarters in Frisco, Texas, Perkins&Will was tasked with creating a fun, feel-good space for employees that run the gamut from creative software engineers to number crunchers. Plus Block is no shrinking violet in a dynamic installation of five pure wool felt colors in the main reception area. These modular tiles are a triple threat with all-natural texture, graphic patterning, and sound absorption.