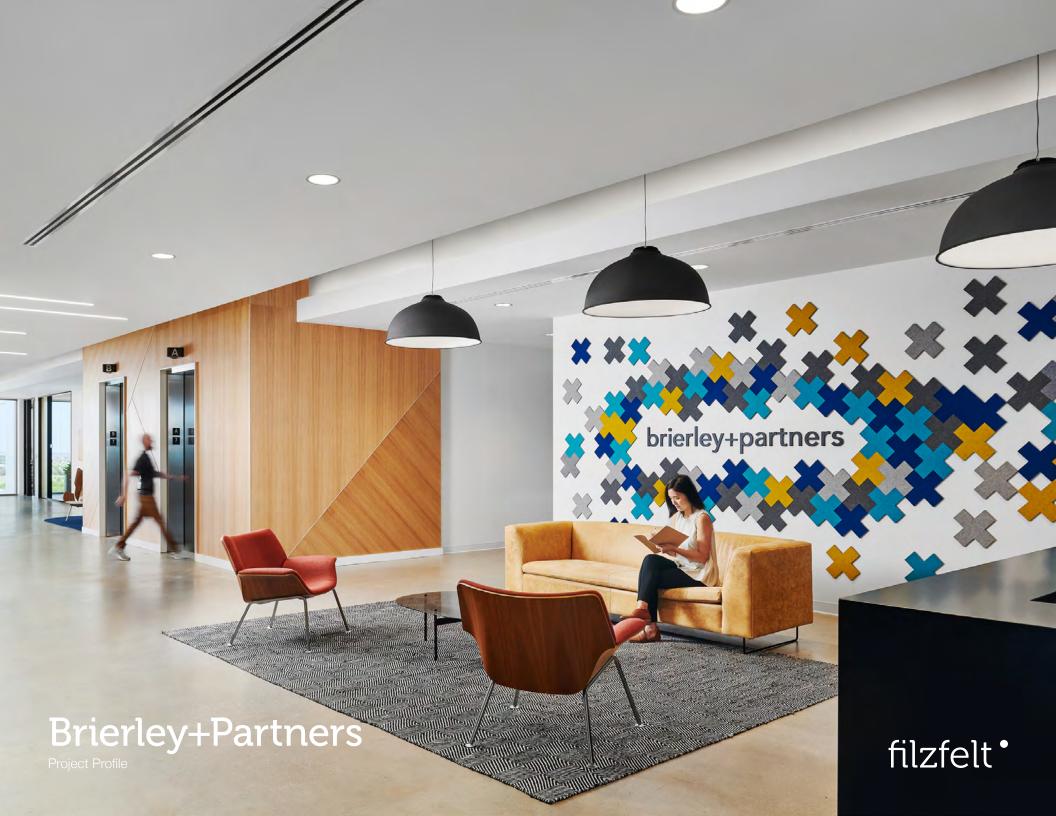

## Brierley+Partners

SpecifierPerkins&WillLocationFrisco TXProductPlus Block

Felt Colors 170 Asche, 175 Graphit, 274 Senf,

312 Lagune, 626 Azur

**Substrate Color** 03 Dark Grey **Photographer** Peter Molick

Brierley+Partners runs loyalty programs for some of the world's largest companies. For their headquarters in Frisco, Texas, Perkins&Will was tasked with creating a fun, feel-good space for employees that run the gamut from creative software engineers to number crunchers. Plus Block is no shrinking violet in a dynamic installation of five pure wool felt colors in the main reception area. These modular tiles are a triple threat with all-natural texture, graphic patterning, and sound absorption.