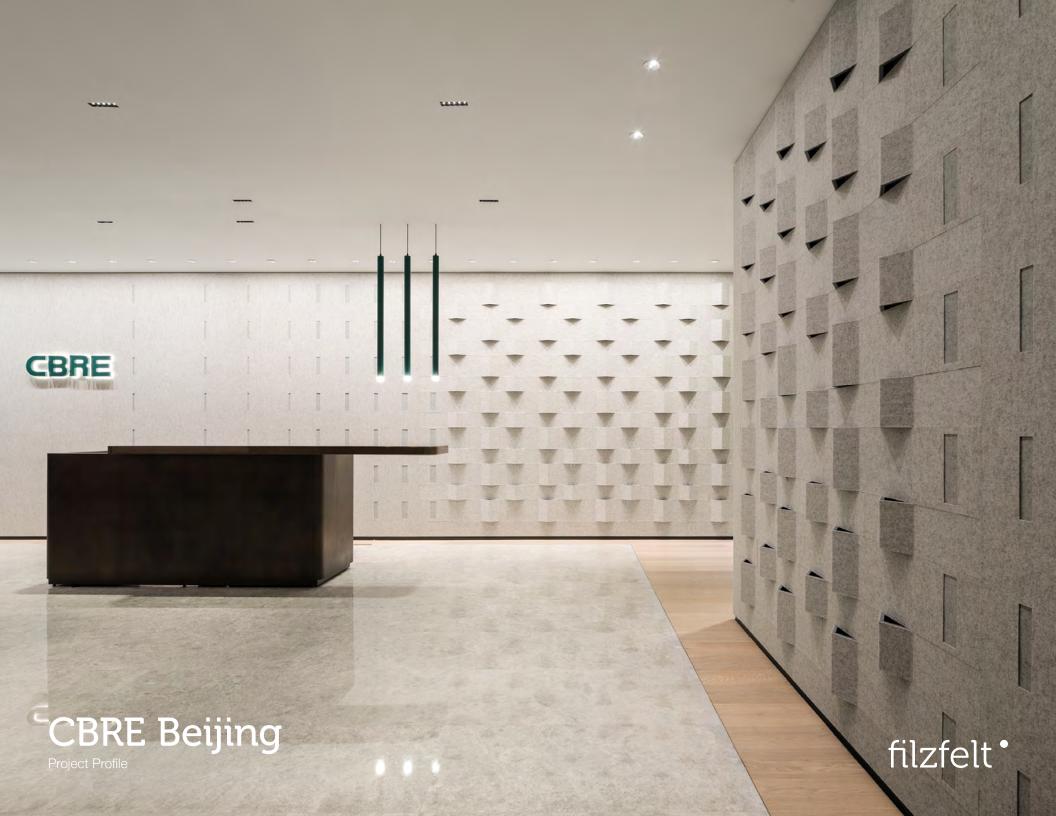

## **CBRE** Beijing

**Specifier** Gensler

Location Beijing, China

**Products** Tac-Tile + Custom Akustika 10 Wall

Felt Color 150 Weiß

Substrate Color 02 Medium Grey

Photographer Yunfeng Shi from Fujue Photo

CBRE—a commercial real estate services and investment firm—wanted its Beijing offices to fit its locale. So at the main reception area, the character of 'Cheng' from the Ming and Ch'ing dynasties, which denotes knowledge, is translated into Tac-Tile acoustic tiles that bring to mind the glazed tile roofs of the Forbidden City and stacks of open books. The dimensional acoustic wallcovering transitions away from the reception desk into custom Akustika 10 Wall panels with cut-outs that keep the pattern (and sound absorption) going strong.