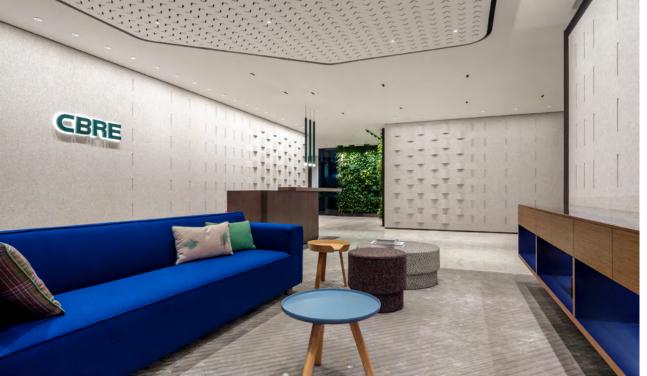

CBRE—a commercial real estate services and investment firm—wanted its Beijing offices to fit its locale. So at the main reception area, the character of 'Cheng' from the Ming and Ch'ing dynasties, which denotes knowledge, is translated into Tac-Tile acoustic tiles that bring to mind the glazed tile roofs of the Forbidden City and stacks of open books. The dimensional acoustic wallcovering transitions away from the reception desk into custom Akustika 10 Wall panels with cut-outs that keep the pattern (and sound absorption) going strong.