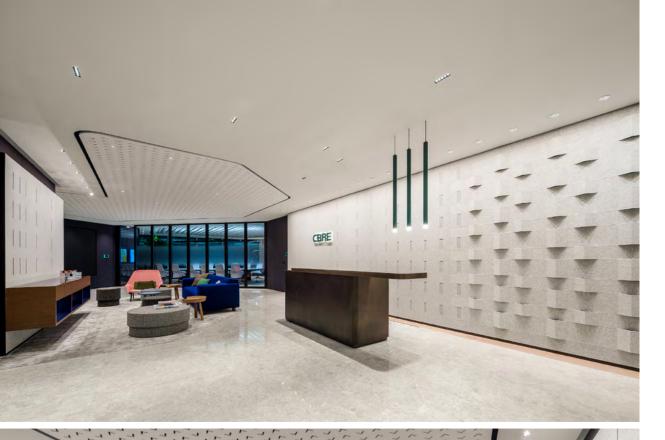

CBRE—a commercial real estate services and investment firm—wanted its Beijing offices to fit its locale. So at the main reception area, the character of 'Cheng' from the Ming and Ch'ing dynasties, which denotes knowledge, is translated into Tac-Tile acoustic tiles that bring to mind the glazed tile roofs of the Forbidden City and stacks of open books. The dimensional acoustic wallcovering transitions away from the reception desk into custom Akustika 10 Wall panels with cut-outs that keep the pattern (and sound absorption) going strong.