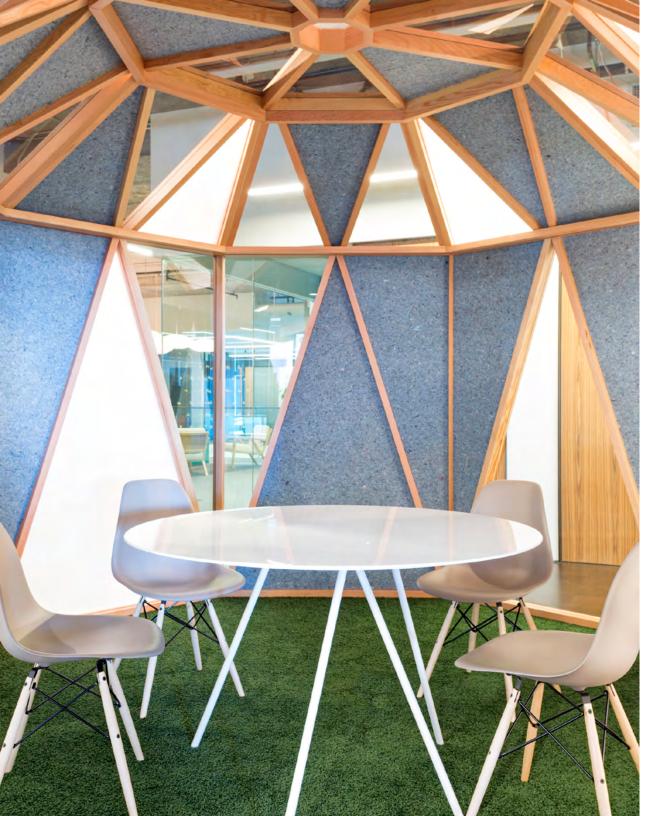

At the casual work lounge areas, 5mm Design Felt in 200 Natur is installed as felt panels delineating the spaces with soft, sound absorption. Elsewhere, a series of yurt-inspired break out areas are made from Douglas fir supports and incorporate the same hue of 5mm felt.