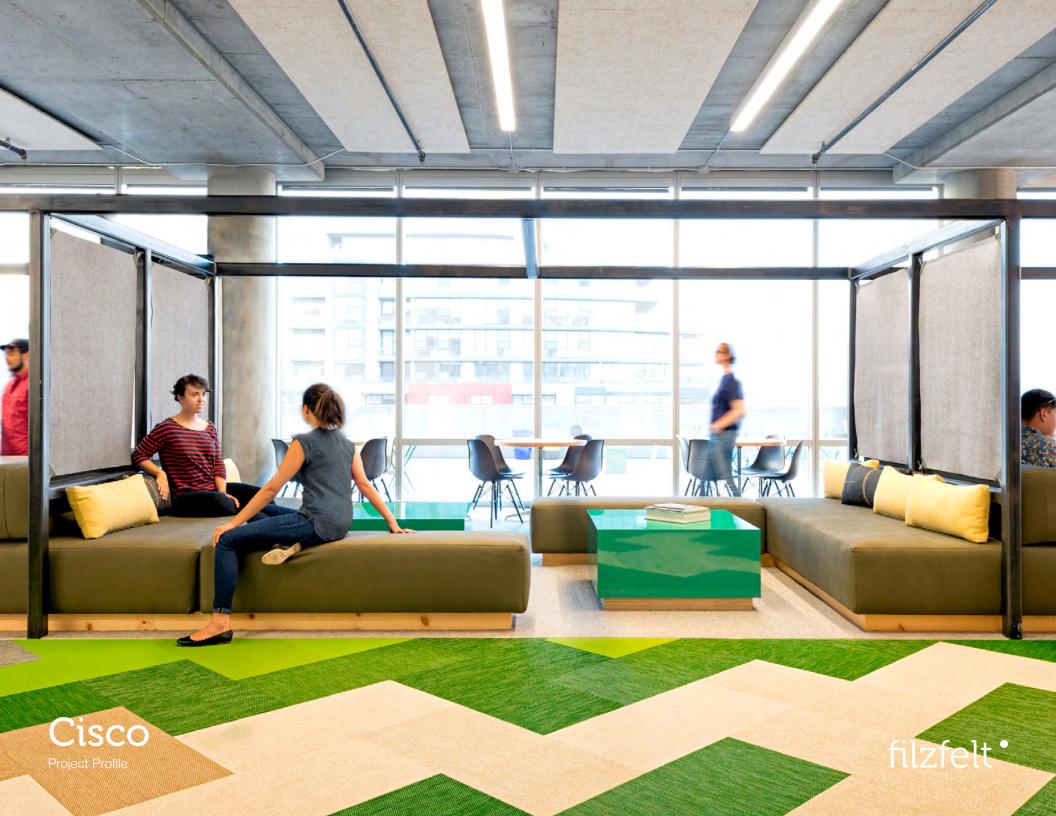

## Cisco

**Specifier** Studio O+A

**Location** San Francisco

**Product** 5mm Wool Design Felt

Felt Color 200 Natur

Photographer Jasper Sanidad

Since employees of Cisco and Meraki, a WiFi-development company acquired in 2012, have no permanent desks, Studio O+A needed to provide a variety of flexible (and comfortable) work areas throughout the 110,000 square feet of space. Their solution? Communal work and gathering spaces provided alongside dense neighborhoods of benching systems.

At the casual work lounge areas, 5mm Design Felt in 200 Natur is installed as felt panels delineating the spaces with soft, sound absorption. Elsewhere, a series of yurt-inspired break out areas are made from Douglas fir supports and incorporate the same hue of 5mm felt.