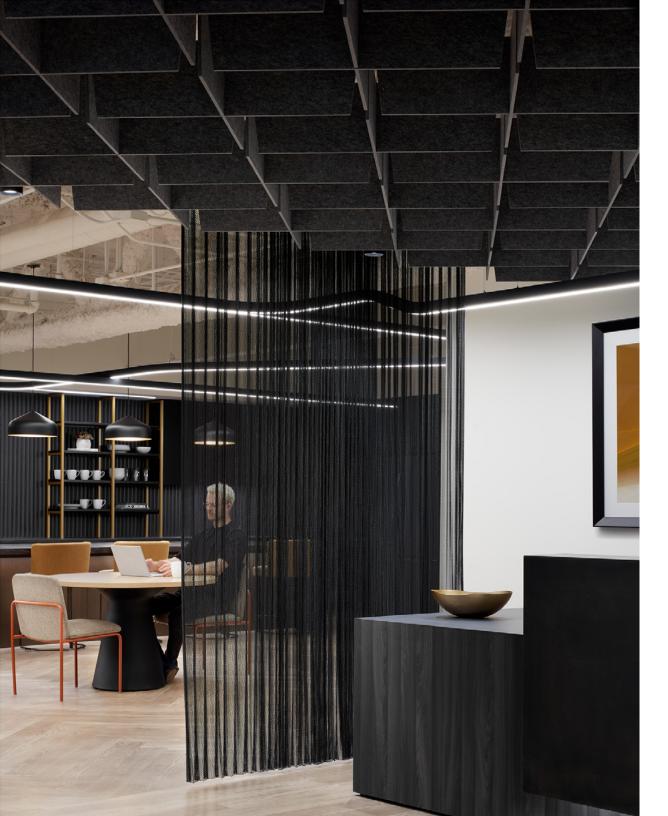

## Confidential Financial

Specifier Whitney
Location Chicago IL
Product ARO Grid 1
Felt Colors 03 Dark Grey
Photographer Whitney

At the offices of a financial firm in Chicago, a perfect balance of light and dark tones and mixed materials creates a uniquely inviting space that feels both open and intimate. Upon entry, ARO Grid 1 in a rich, moody grey substrate pulls double duty. The graphic angles play with light and shadow, drawing the eye to the dynamic patterning overhead while the installation works its sound-softening magic in a bustling workspace. The rich and textured tones of the substrate in 03 Dark Grey complement the surfaces, materials, and upholstery that line the adjacent spaces.