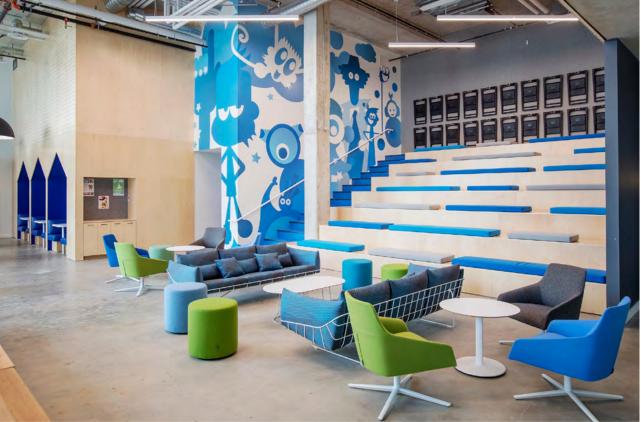

DHX Media is a producer of award-winning children's animated and live action television and online content. For their 75,000 square foot offices in Vancouver, Evoke International Design created low-light production areas surrounded by bright spaces to foster collaboration and wellbeing. In a café space, neutral maple walls contrast a series of house-shaped booths lined in 3mm Wool Design Felt in a bold blue. The perfect spaces to tuck yourself away, the felt provides softness as well as a quiet, out-of-the-way space. Nearby in the town square space, felt in a neutral grey covers the back wall and a niche above some base cabinets. And in an informal lounge area, the same grey hue of wool felt creates softness and all-natural texture on a wall along some bench seating.