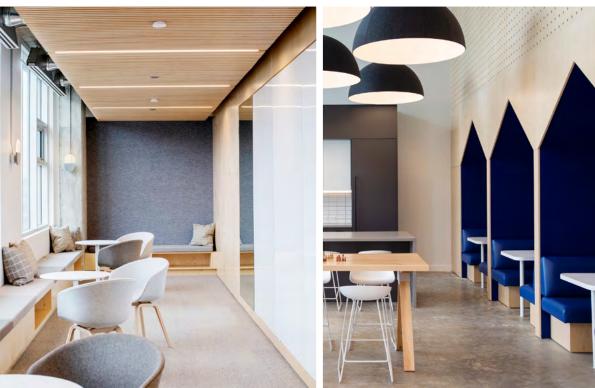

DHX Media is a producer of award-winning children's animated and live action television and online content. For their 75,000 square foot offices in Vancouver, Evoke International Design created low-light production areas surrounded by bright spaces to foster collaboration and wellbeing. In a café space, neutral maple walls contrast a series of house-shaped booths lined in 3mm Wool Design Felt in a bold blue. The perfect spaces to tuck yourself away, the felt provides softness as well as a quiet, out-of-the-way space. Nearby in the town square space, felt in a neutral grey covers the back wall and a niche above some base cabinets. And in an informal lounge area, the same grey hue of wool felt creates softness and all-natural texture on a wall along some bench seating.