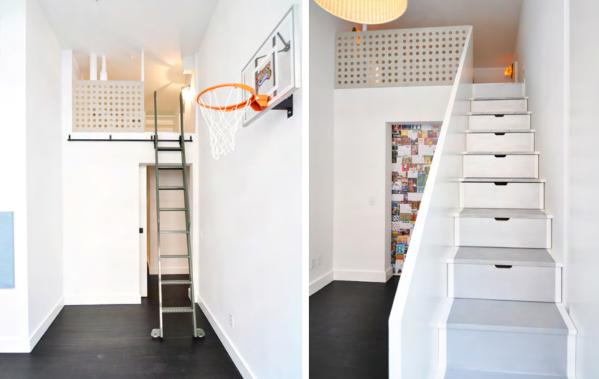

## **Davis Loft**

**Specifier** studiodb

**Location** New York NY

**Product** CNC cut Wool Design Felt

Felt Color 150 Weiß

Easy loft living is the design theme for this 3,200 square foot loft in the Tribeca section of Manhattan designed by studiodb. An open plan allows light to penetrate the entire apartment and utilizes a bright, neutral color story, even in the children's bedrooms. These playful spaces integrate sleeping lofts where undyed 100% Wool Design Felt in 150 Weiß is installed at the wooden railings to create a tactile, minimal railing system. The felt pieces are CNC cut with lighthearted circle and star-shaped patterns and holes for hardware were precut for easy installation.