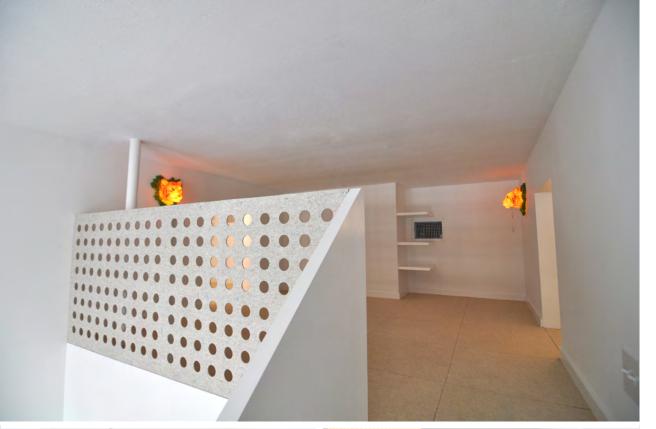

## **Davis Loft**

**Specifier** studiodb

**Location** New York NY

**Product** CNC cut Wool Design Felt

Felt Color 150 Weiß

Easy loft living is the design theme for this 3,200 square foot loft in the Tribeca section of Manhattan designed by studiodb. An open plan allows light to penetrate the entire apartment and utilizes a bright, neutral color story, even in the children's bedrooms. These playful spaces integrate sleeping lofts where undyed 100% Wool Design Felt in 150 Weiß is installed at the wooden railings to create a tactile, minimal railing system. The felt pieces are CNC cut with lighthearted circle and star-shaped patterns and holes for hardware were precut for easy installation.