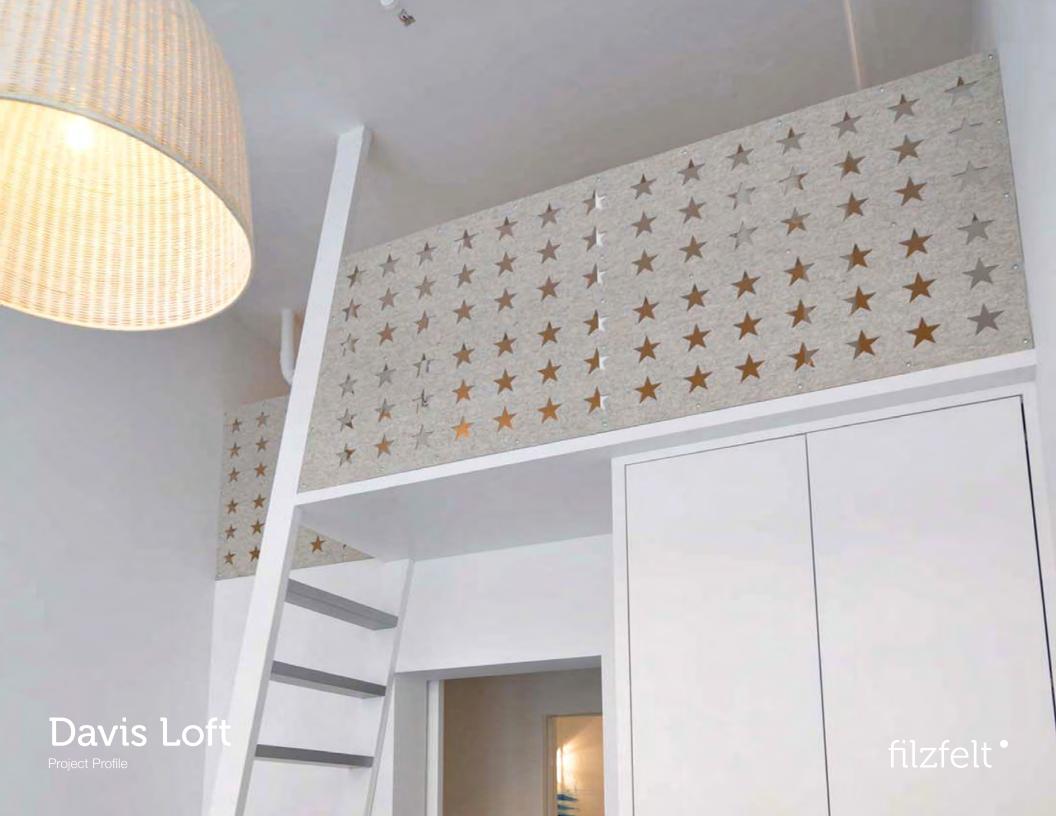

## **Davis Loft**

**Specifier** studiodb

**Location** New York NY

**Product** CNC cut Wool Design Felt

Felt Color 150 Weiß

Easy loft living is the design theme for this 3,200 square foot loft in the Tribeca section of Manhattan designed by studiodb. An open plan allows light to penetrate the entire apartment and utilizes a bright, neutral color story, even in the children's bedrooms. These playful spaces integrate sleeping lofts where undyed 100% Wool Design Felt in 150 Weiß is installed at the wooden railings to create a tactile, minimal railing system. The felt pieces are CNC cut with lighthearted circle and star-shaped patterns and holes for hardware were precut for easy installation.