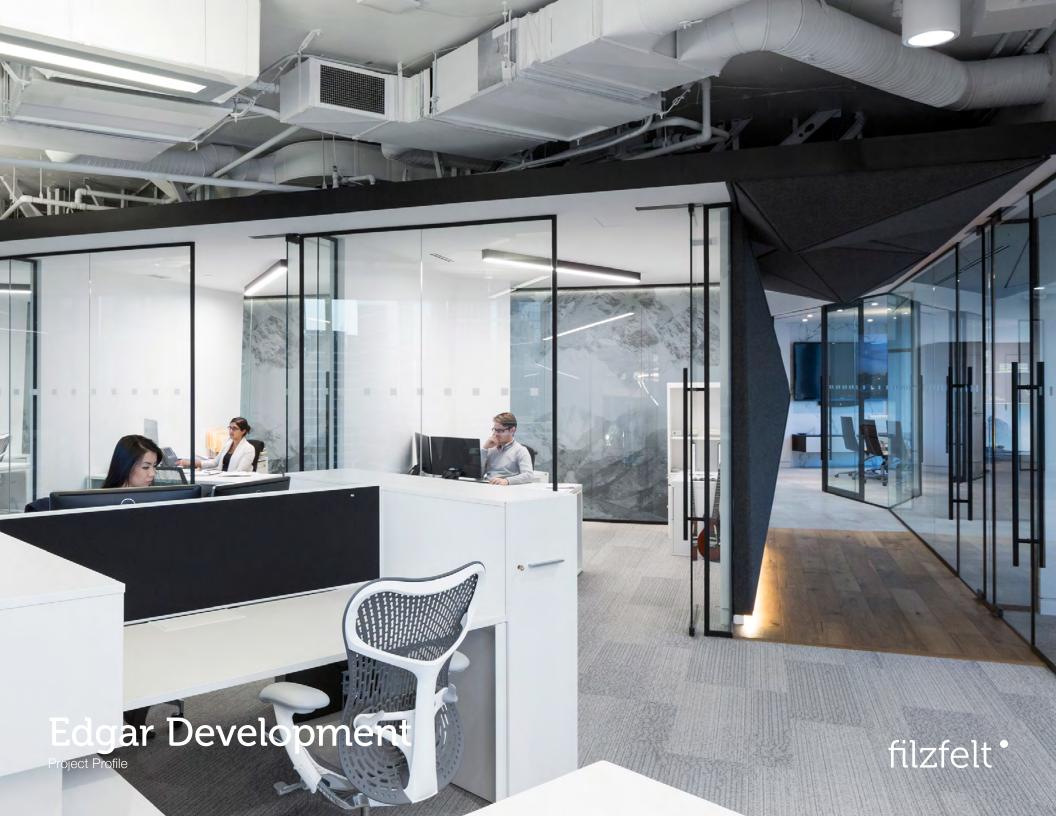

## **Edgar Development**

Specifier Dialog Design
Location Vancouver BC

Products 3mm Wool Design Felt
Felt Colors 170 Asche + 300 Anthrazit

Photographer Ema Peter

Creating a space that conveys a dynamic, innovative workplace plus the mountainous landscape of western Canada is no easy feat. The creative team at Dialog Design covered feature walls in expansive photography of snow-capped mountain scenes while faceted wool felt-covered acoustic panels meander across the space. The acoustic panels extend up walls and over ceilings to provide massive sound absorption in two natural grey hues that conjure up visions of icy elevations.