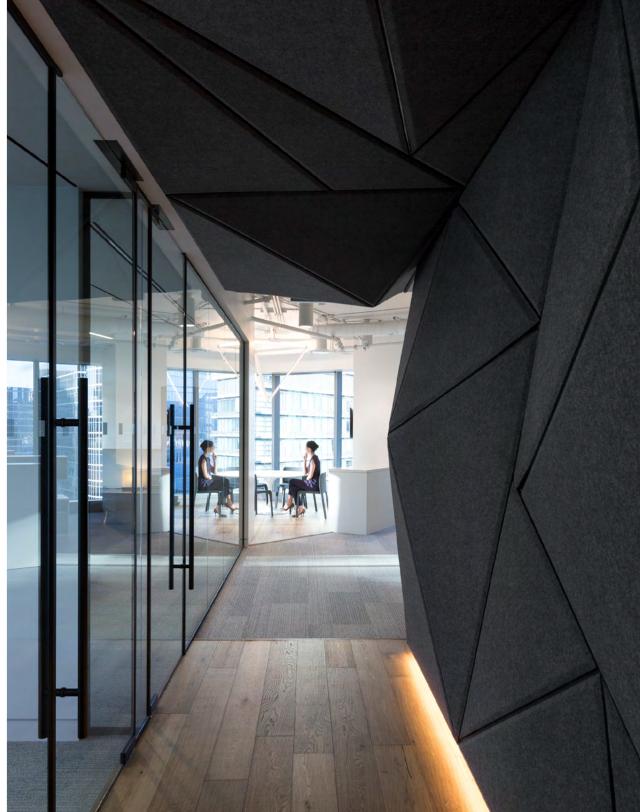

## **Edgar Development**

Specifier Dialog Design
Location Vancouver BC

Products 3mm Wool Design Felt
Felt Colors 170 Asche + 300 Anthrazit

Photographer Ema Peter

Creating a space that conveys a dynamic, innovative workplace plus the mountainous landscape of western Canada is no easy feat. The creative team at Dialog Design covered feature walls in expansive photography of snow-capped mountain scenes while faceted wool felt-covered acoustic panels meander across the space. The acoustic panels extend up walls and over ceilings to provide massive sound absorption in two natural grey hues that conjure up visions of icy elevations.