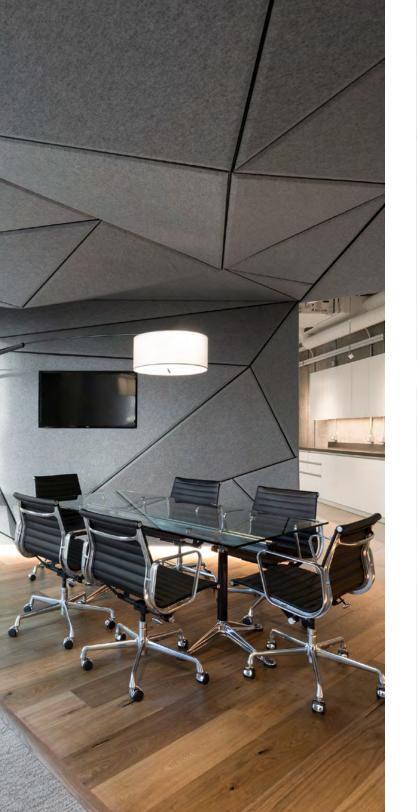

## **Edgar Development**

Specifier Dialog Design
Location Vancouver BC

Products 3mm Wool Design Felt
Felt Colors 170 Asche + 300 Anthrazit

Photographer Ema Peter

Creating a space that conveys a dynamic, innovative workplace plus the mountainous landscape of western Canada is no easy feat. The creative team at Dialog Design covered feature walls in expansive photography of snow-capped mountain scenes while faceted wool felt-covered acoustic panels meander across the space. The acoustic panels extend up walls and over ceilings to provide massive sound absorption in two natural grey hues that conjure up visions of icy elevations.