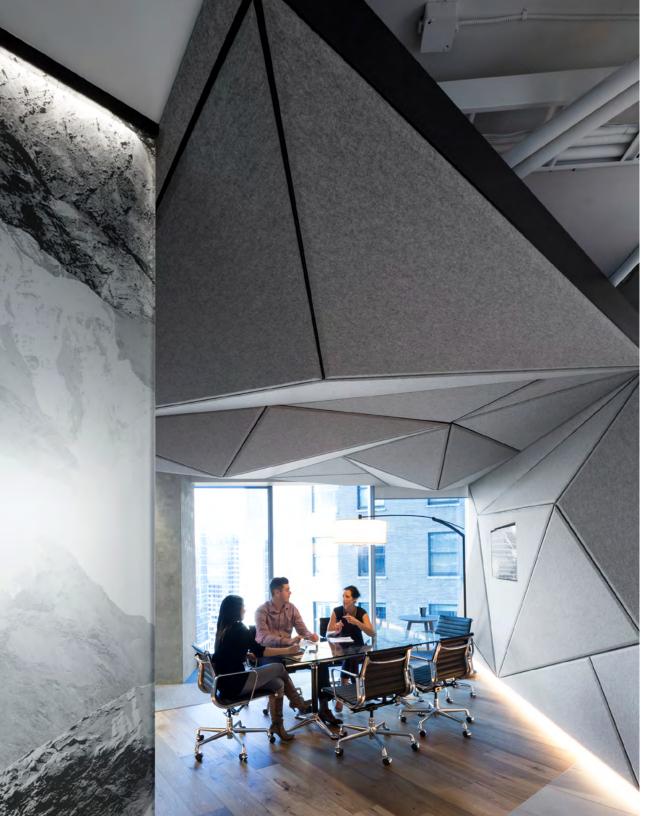

## **Edgar Development**

Specifier Dialog Design
Location Vancouver BC

Products 3mm Wool Design Felt
Felt Colors 170 Asche + 300 Anthrazit

Photographer Ema Peter

Creating a space that conveys a dynamic, innovative workplace plus the mountainous landscape of western Canada is no easy feat. The creative team at Dialog Design covered feature walls in expansive photography of snow-capped mountain scenes while faceted wool felt-covered acoustic panels meander across the space. The acoustic panels extend up walls and over ceilings to provide massive sound absorption in two natural grey hues that conjure up visions of icy elevations.