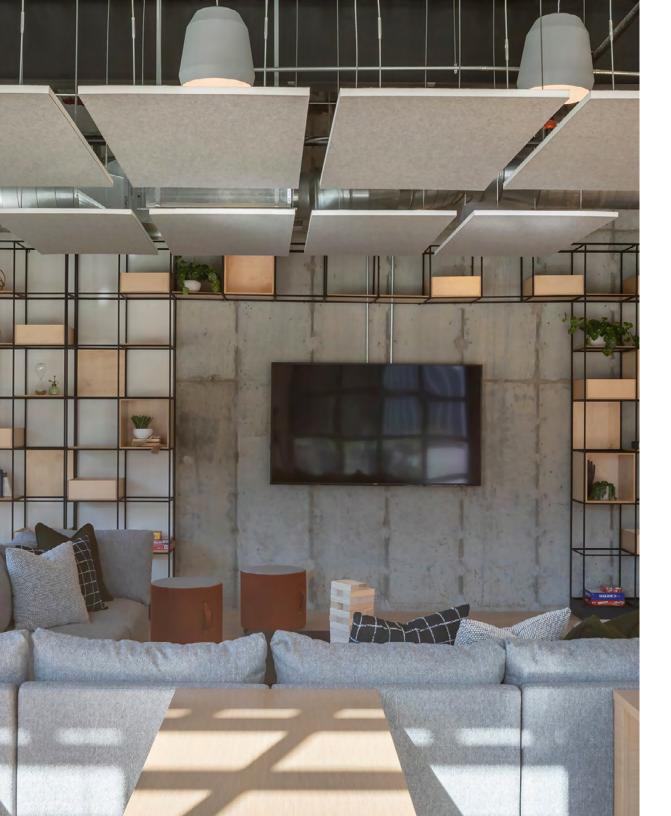

## **Escent Research Park**

| Specifier    | BB+M Architecture     |
|--------------|-----------------------|
| Location     | Charlotte NC          |
| Product      | Akustika 25 Suspended |
| Felt Color   | 170 Asche             |
| Photographer | Tim Buchman           |

In this welcome center that includes a reception area and presentation space, getting back to nature was top of mind in the building surrounded by woods and walking trails. Akustika 25 Suspended panels do double-duty by visually and acoustically screening HVAC equipment above. With multiple suspension options, the panels were installed with suspension rods to keep the air vents from moving them about. And all the while, the sound-soaking panels provide a subtle nod to mother nature in a soft, all-natural grey hue.