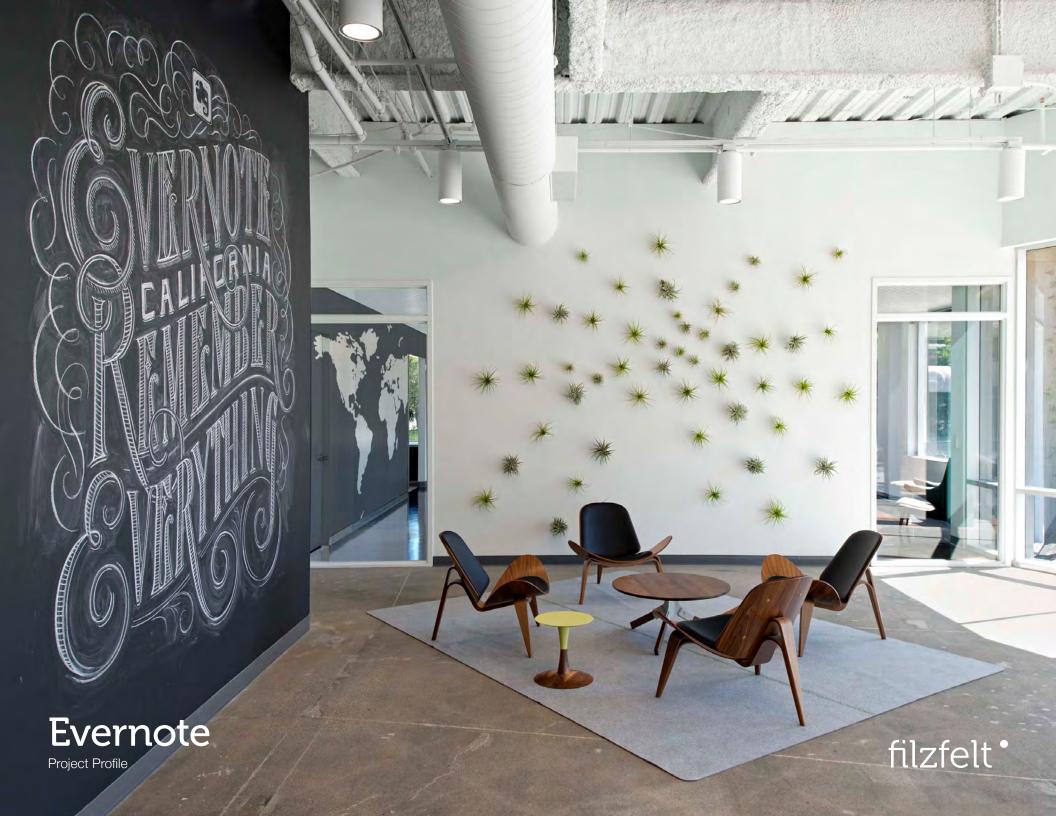

## Evernote

| Specifier    | Studio O+A            |
|--------------|-----------------------|
| Location     | Redwood City CA       |
| Product      | Custom Floor Covering |
| Felt Color   | 170 Asche             |
| Photographer | Jasper Sanidad        |

Grounding a group of seating adjacent to a coffee and break area (complete with donut bar!), a custom felt floor covering with hand stitching seems right at home with the eclectic wood furnishings. At Evernote's Redwood City offices, the design intent is to foster informal collaboration and casual interactions. With informal finishes and furnishings including concrete floors, chalkboard paint, and eclectic lounge seating, natural wool felt is just the right fit.