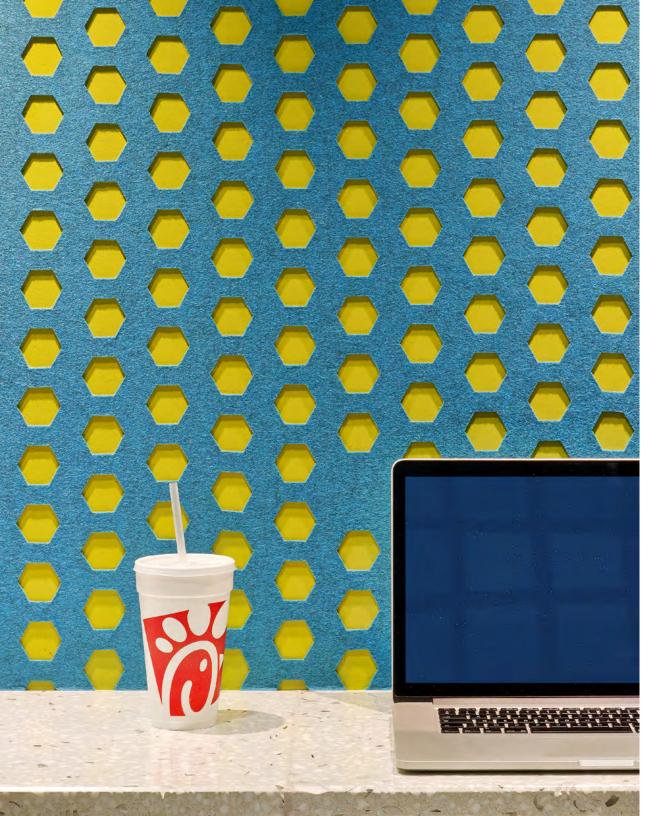

## Fast Food Chain Headquarters

Specifier Smallwood, Reynolds, Stewart, Stewart

**Location** Atlanta GA

**Product** CNC cut Wool Design Felt

Felt Color 312 Lagune
Photographer Eric Laignel

At the corporate headquarters of a fast food chain in suburban Atlanta, CNC cut Wool Design Felt provides a textural, graphic custom wallcovering. Originally designed for FilzFelt's Hanging Panels, the Hex pattern may be accustomed to dividing space but transitions easily to the walls of a touchdown workspace designed by Smallwood, Reynolds, Stewart, Stewart. This slightly haphazard pattern provides a geometric play on the honeycomb form with a shape missing here or there to keep things interesting. And when applied over a yellow-painted wall, the hexagonal cutouts allow the saturated color to punch through. This custom wallcovering—created with butt-seamed CNC cut felt sections—yields a seamless wall of soft, chromatic felt and dynamic graphic patterning.