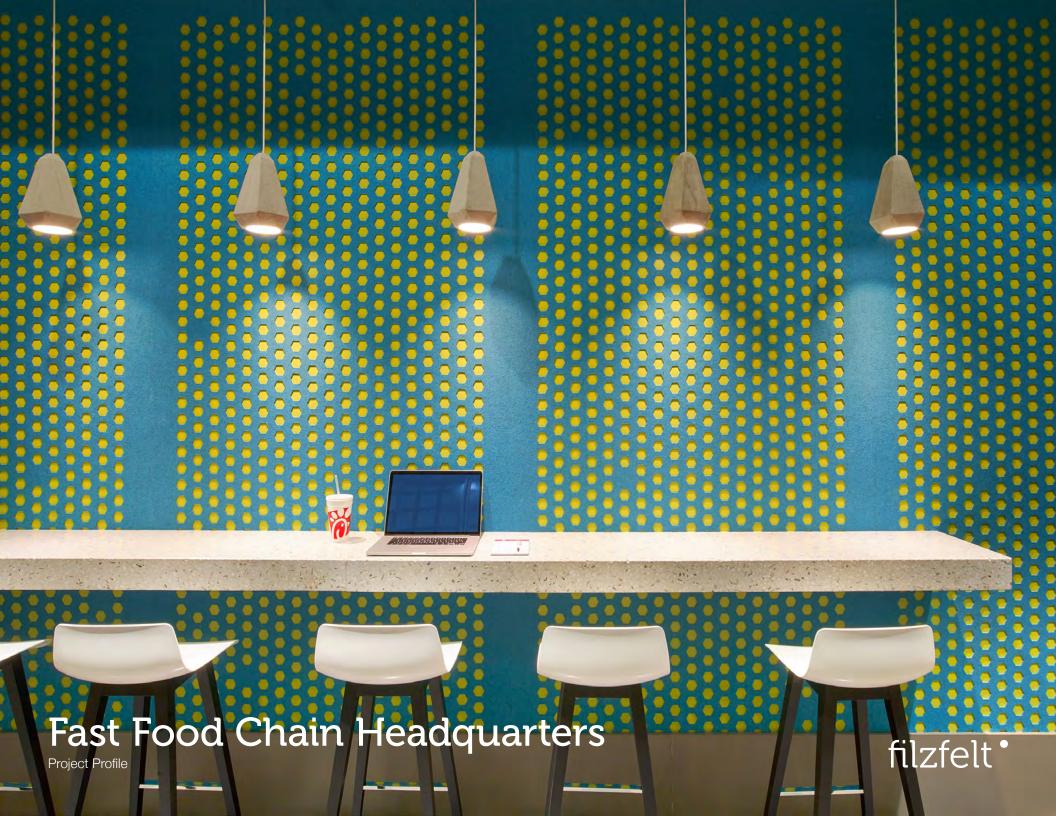

## Fast Food Chain Headquarters

Specifier Smallwood, Reynolds, Stewart, Stewart

**Location** Atlanta GA

**Product** CNC cut Wool Design Felt

Felt Color 312 Lagune
Photographer Eric Laignel

At the corporate headquarters of a fast food chain in suburban Atlanta, CNC cut Wool Design Felt provides a textural, graphic custom wallcovering. Originally designed for FilzFelt's Hanging Panels, the Hex pattern may be accustomed to dividing space but transitions easily to the walls of a touchdown workspace designed by Smallwood, Reynolds, Stewart, Stewart. This slightly haphazard pattern provides a geometric play on the honeycomb form with a shape missing here or there to keep things interesting. And when applied over a yellow-painted wall, the hexagonal cutouts allow the saturated color to punch through. This custom wallcovering—created with butt-seamed CNC cut felt sections—yields a seamless wall of soft, chromatic felt and dynamic graphic patterning.