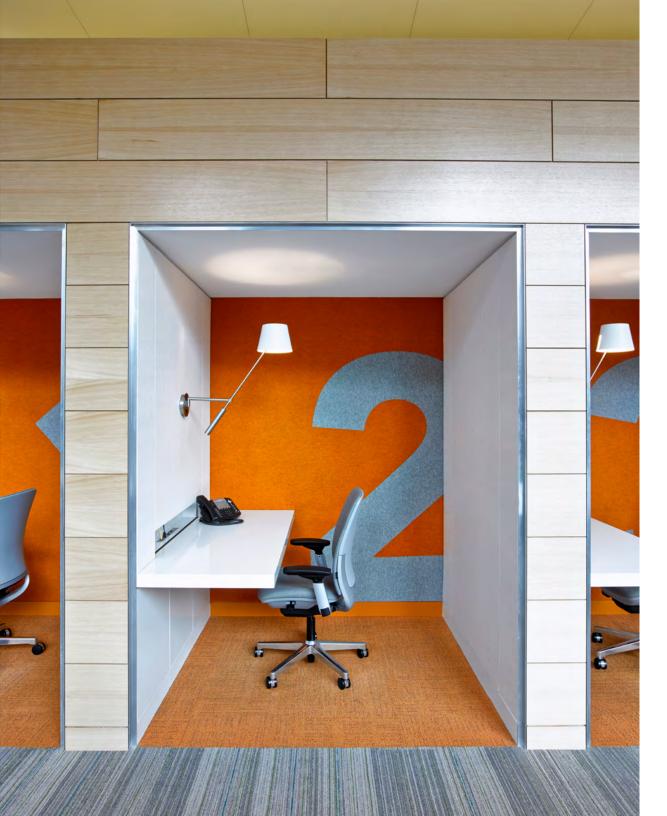

## Financial Services Corporation

**Specifier** Gensler

**Location** Boston MA

Product CNC cut Wool Design Felt
Felt Color 116 Orange + 170 Asche

Photographer Garrett Roland

At the corporate headquarters of a financial services corporation in Boston, Massachusetts, the street level amenities include a café and coffee bar, guest reception, and the GoWork Center. The GoWork Center is a workspace designed to support employee mobility by providing remote employees with space to settle in for the day. At the Boston location, worktables and upholstered seating are provided along with semi-private touchdown rooms complete with CNC cut Design Felt wallcovering with large-scale graphic numerals. The 3mm felt provides a unique numeric identity for each space with saturated color while softening the acoustics of the office buzz.