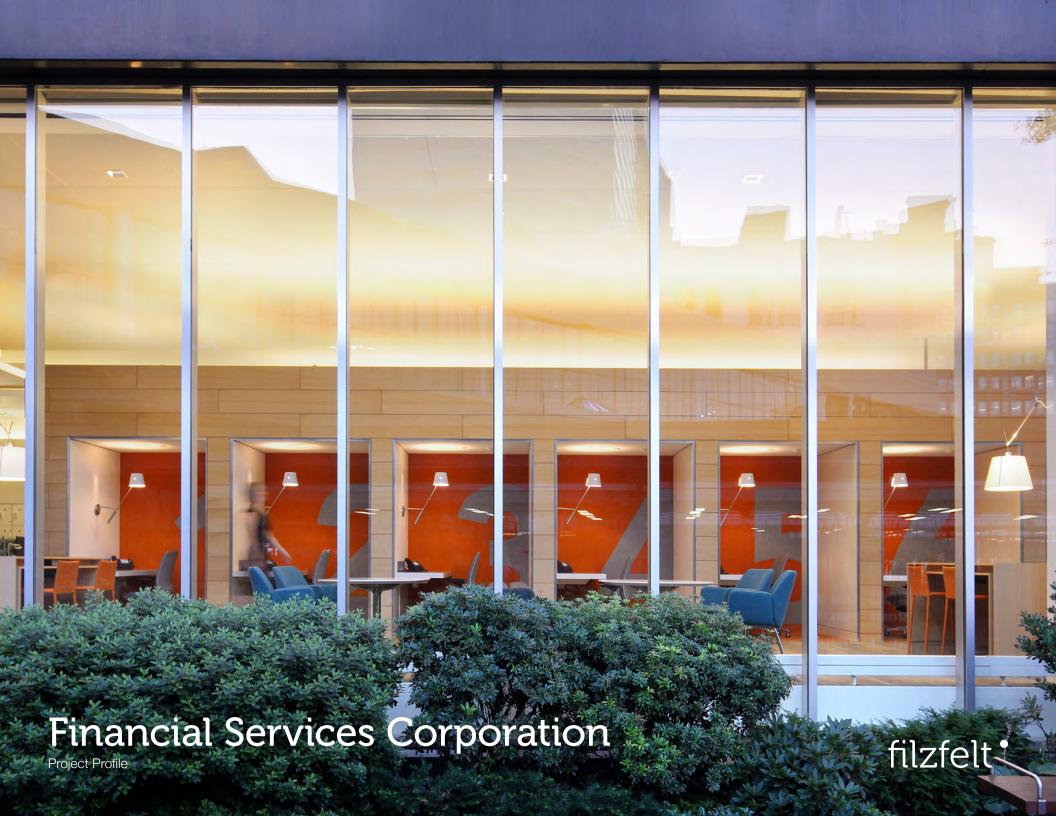

## Financial Services Corporation

**Specifier** Gensler

**Location** Boston MA

Product CNC cut Wool Design Felt
Felt Color 116 Orange + 170 Asche

Photographer Garrett Roland

At the corporate headquarters of a financial services corporation in Boston, Massachusetts, the street level amenities include a café and coffee bar, guest reception, and the GoWork Center. The GoWork Center is a workspace designed to support employee mobility by providing remote employees with space to settle in for the day. At the Boston location, worktables and upholstered seating are provided along with semi-private touchdown rooms complete with CNC cut Design Felt wallcovering with large-scale graphic numerals. The 3mm felt provides a unique numeric identity for each space with saturated color while softening the acoustics of the office buzz.