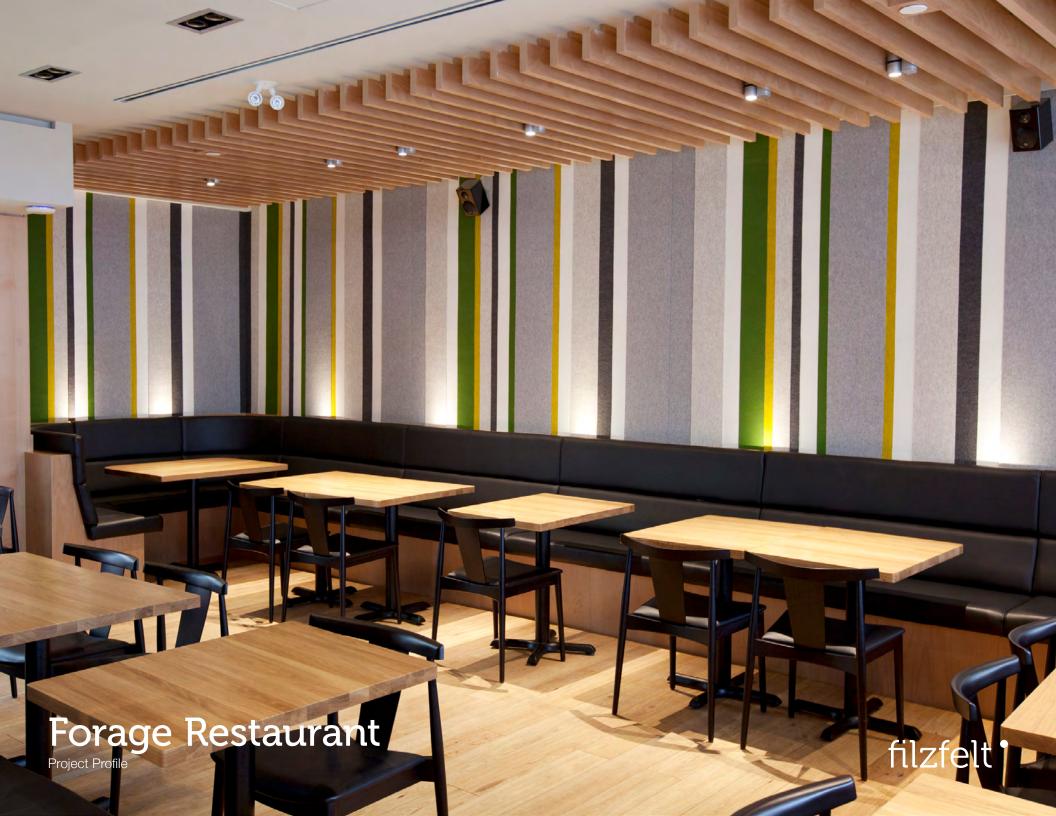

## Forage Restaurant

**Specifier** Evoke International Design

**Location** Vancouver BC

**Product** CNC cut Wool Design Felt

Felt Colors 100 Wollweiß, 150 Weiß, 175 Graphit,

274 Senf, 378 Oliv

Photographer Janis Nicolay

Forage Restaurant, located in The Listel Hotel in downtown Vancouver, focuses on sustainability in their ingredients, energy consumption and even waste disposal. Because it's a rapidly renewable resource, wool felt passed the strict material standards set for the project and is the perfect fit for the feature walls. CNC cut strips in alternating colors of 3mm Design Felt are adhered to the walls to create colorful patterning. Additionally, the felt also provides acoustic absorption, reducing the sound reverberation within this busy restaurant.