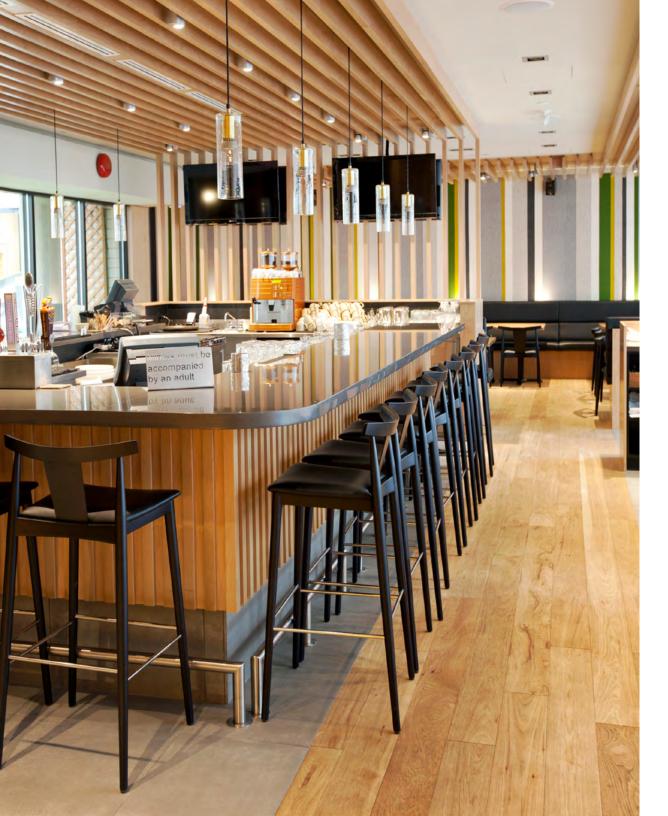

Forage Restaurant, located in The Listel Hotel in downtown Vancouver, focuses on sustainability in their ingredients, energy consumption and even waste disposal. Because it's a rapidly renewable resource, wool felt passed the strict material standards set for the project and is the perfect fit for the feature walls. CNC cut strips in alternating colors of 3mm Design Felt are adhered to the walls to create colorful patterning. Additionally, the felt also provides acoustic absorption, reducing the sound reverberation within this busy restaurant.