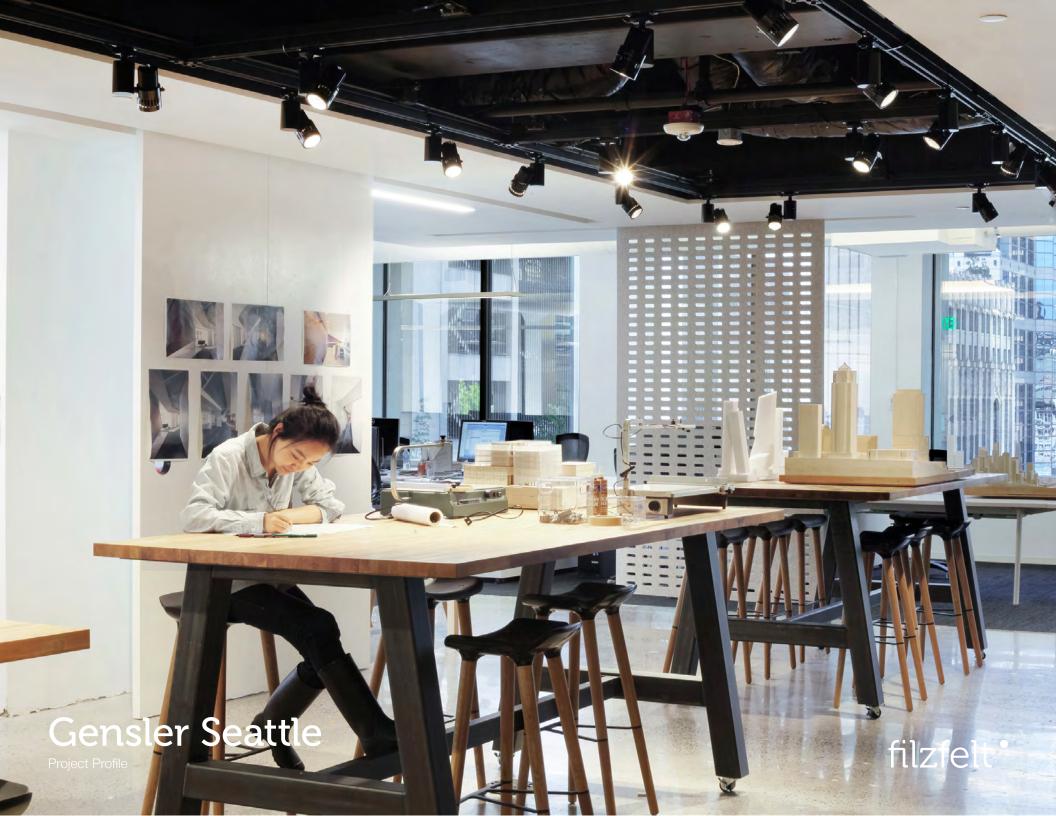

## **Gensler Seattle**

| Specifier    | Gensler                                                       |
|--------------|---------------------------------------------------------------|
| Location     | Seattle WA                                                    |
| Products     | Custom Capsule Hanging Panels +<br>Hanging Panel Track System |
| Felt Color   | 150 Weiß                                                      |
| Photographer | ye-h photography                                              |

At Gensler's office in Seattle, Hanging Panels in the Capsule pattern provide soft, flexible division of space. Hung on a fourchannel Hanging Panel Track System mounted in a drywall slot to provide a minimal aesthetic, sliding panels flank an informal meeting area and provide sound and visual separation while maintaining an open feeling. Nearby at the open workspace, panels are fixed with a surface-mounted, single-channel Hanging Panel Track System to separate desking from adjacent collaborative worktables. As an unexpected benefit, the panels provide a soft but sturdy vertical surface for impromptu clipping of drawings and inspirations.