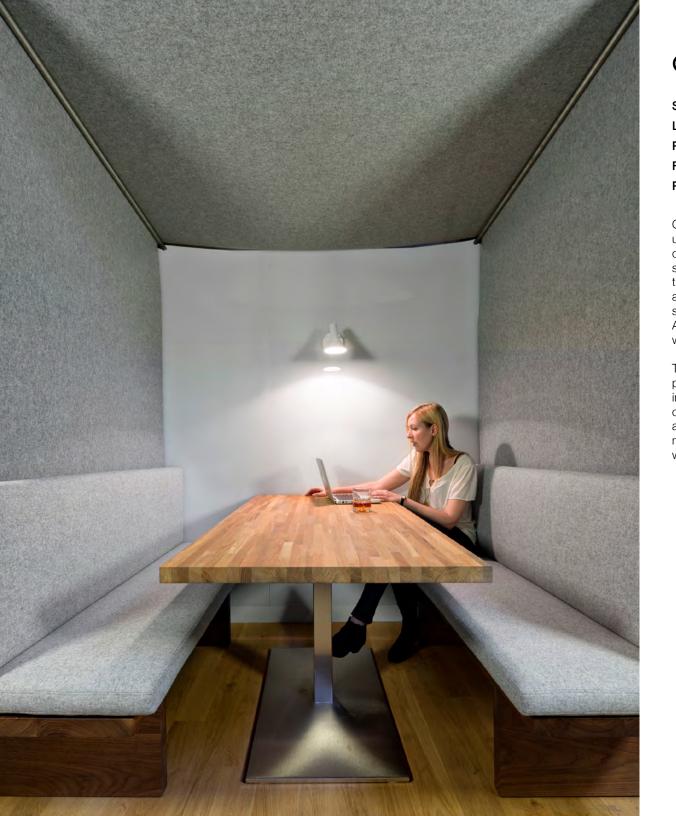

The designers incorporated 5mm Design Felt in 170 Asche into private break cabanas on the office's upper level. The felt was installed by a local fabricator and is suspended from a simple cable and rod system from the ceiling. The result is a cozy and quiet retreat within the office to take a break, have a quick meeting with a colleague, or hunker down and get some serious work done.