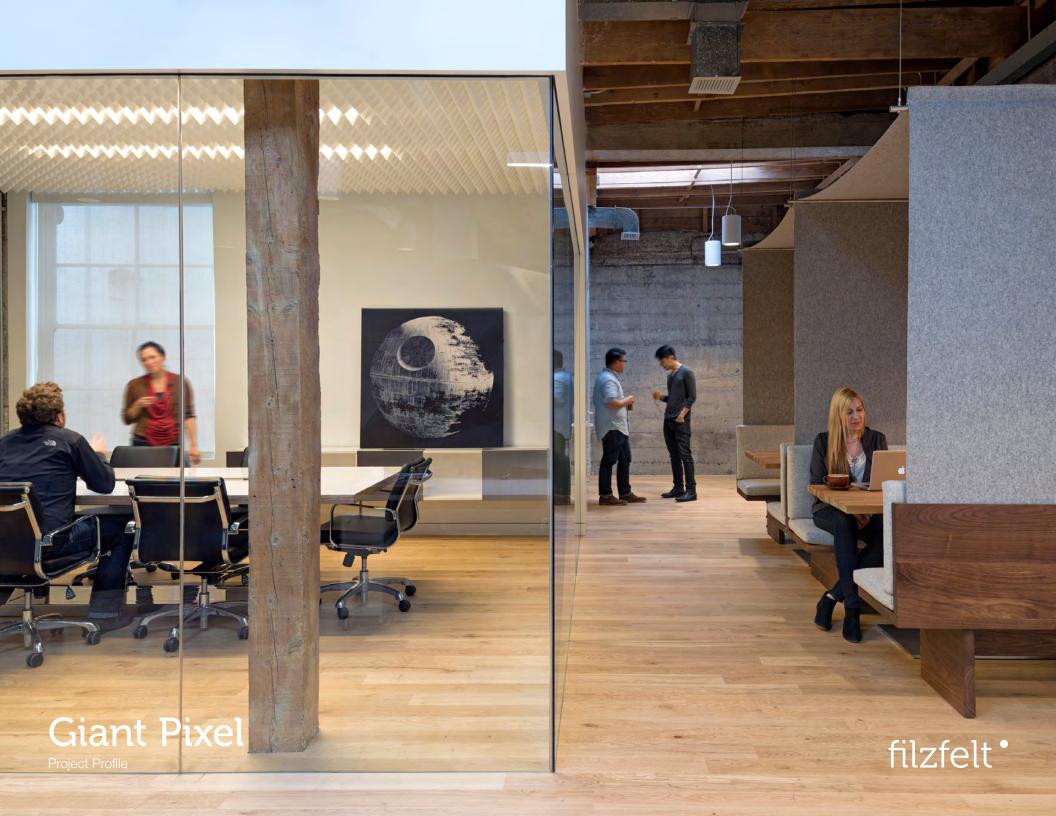

Giant Pixel is a San Francisco-based gaming software startup and their new headquarters designed by Studio O+A fit a diversity of settings into the dynamic and fun workplace. Work styles are as individual as workers themselves and as varied as the tasks required during the day. Good office design allows for a quiet, intimate corner to escape to while also providing flexible spaces for communal activities like happy hours or tech talks. And zones are created that are dedicated to team activities without sacrificing needs for individual focused work.

The designers incorporated 5mm Design Felt in 170 Asche into private break cabanas on the office's upper level. The felt was installed by a local fabricator and is suspended from a simple cable and rod system from the ceiling. The result is a cozy and quiet retreat within the office to take a break, have a quick meeting with a colleague, or hunker down and get some serious work done.