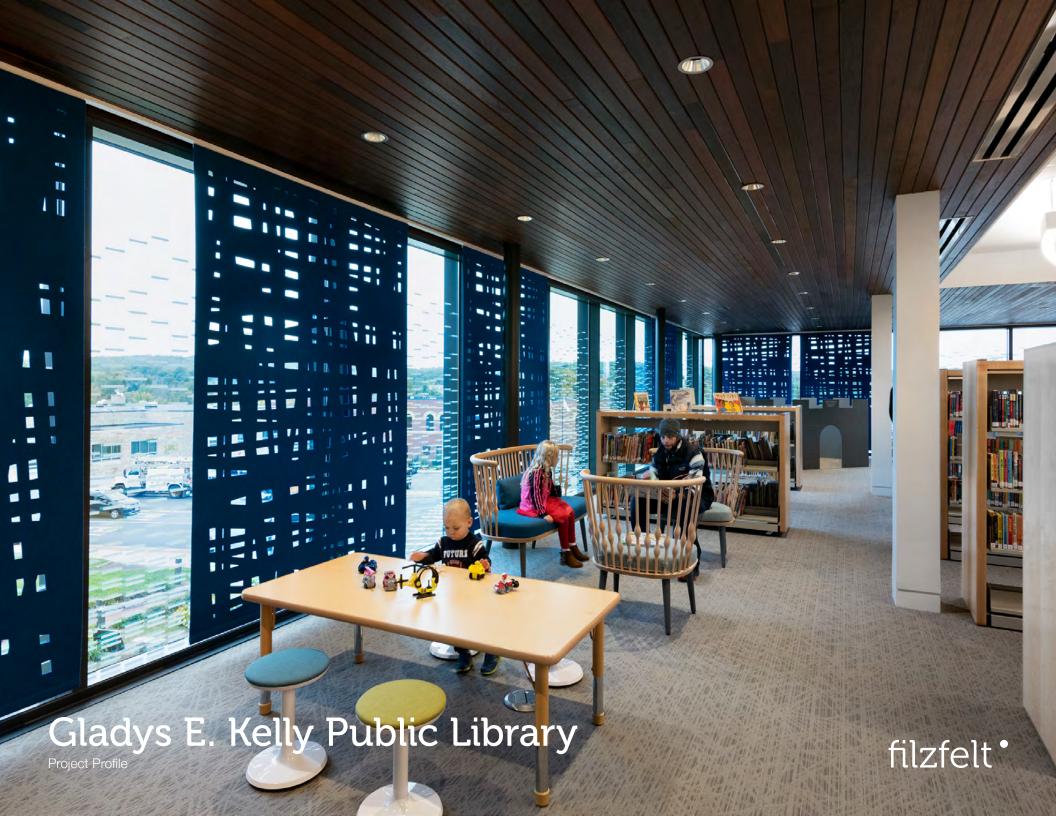

## Gladys E. Kelly Public Library

Specifier Oudens Ello Architecture

Location Webster MA

**Products** 

Grid Hanging Panels + Hanging Panel Track System

686 Enzian **Felt Color** Photographer Chuck Choi

At the new Gladys E. Kelly Public Library in Webster, Massachusetts, Oudens Ello Architecture designed a modern library where light floods the building from its plentiful windows. To add color and complementary patterning as well as to have some flexible sun shading and privacy, Grid Hanging Panels in a vibrant blue slide on FilzFelt's Hanging Panel Track System. The multi-channel track allows the panels to stack out of the way to one side or slide into place just where needed.