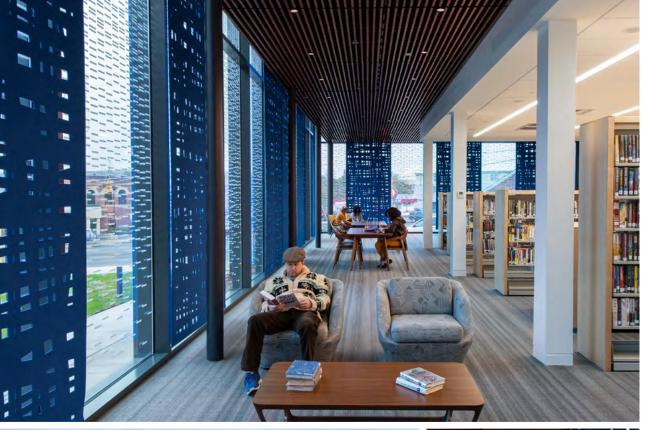

## Gladys E. Kelly Public Library

Specifier Oudens Ello Architecture

Location Webster MA

**Products** 

Grid Hanging Panels + Hanging Panel Track System

686 Enzian **Felt Color** Photographer Chuck Choi

At the new Gladys E. Kelly Public Library in Webster, Massachusetts, Oudens Ello Architecture designed a modern library where light floods the building from its plentiful windows. To add color and complementary patterning as well as to have some flexible sun shading and privacy, Grid Hanging Panels in a vibrant blue slide on FilzFelt's Hanging Panel Track System. The multi-channel track allows the panels to stack out of the way to one side or slide into place just where needed.