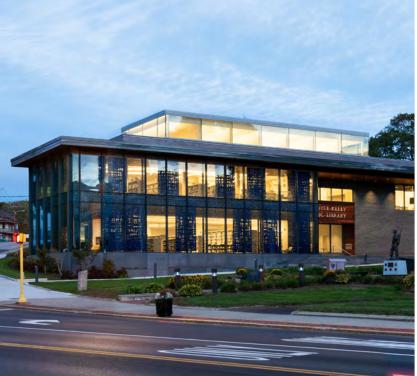

## Gladys E. Kelly Public Library

Specifier Oudens Ello Architecture

Location Webster MA

**Products** 

Grid Hanging Panels + Hanging Panel Track System

686 Enzian **Felt Color** Photographer Chuck Choi

At the new Gladys E. Kelly Public Library in Webster, Massachusetts, Oudens Ello Architecture designed a modern library where light floods the building from its plentiful windows. To add color and complementary patterning as well as to have some flexible sun shading and privacy, Grid Hanging Panels in a vibrant blue slide on FilzFelt's Hanging Panel Track System. The multi-channel track allows the panels to stack out of the way to one side or slide into place just where needed.