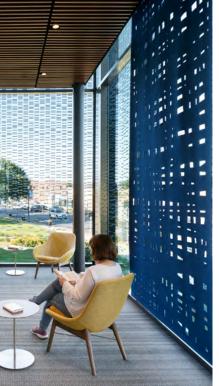

## Gladys E. Kelly Public Library

Specifier Oudens Ello Architecture

Location Webster MA

**Products** 

Grid Hanging Panels + Hanging Panel Track System

686 Enzian **Felt Color** Photographer Chuck Choi

At the new Gladys E. Kelly Public Library in Webster, Massachusetts, Oudens Ello Architecture designed a modern library where light floods the building from its plentiful windows. To add color and complementary patterning as well as to have some flexible sun shading and privacy, Grid Hanging Panels in a vibrant blue slide on FilzFelt's Hanging Panel Track System. The multi-channel track allows the panels to stack out of the way to one side or slide into place just where needed.