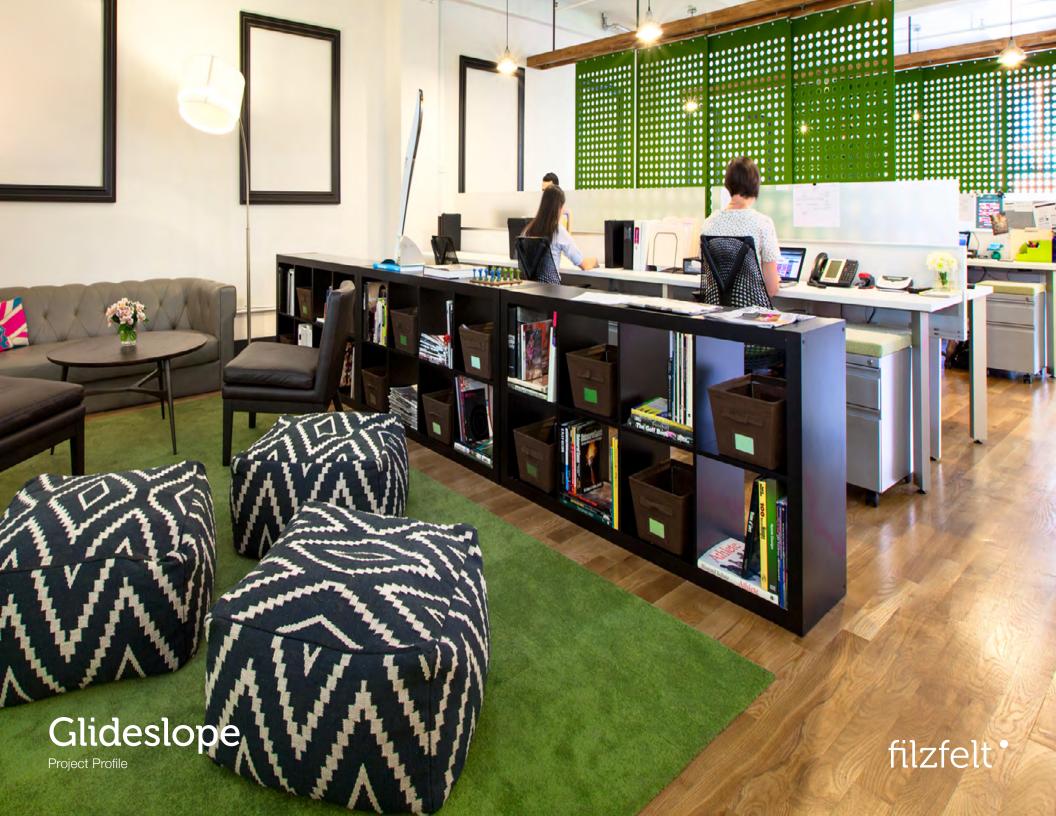

## Glideslope

**Specifier** Conant Architects

**Location** New York NY

**Product** Circle Hanging Panels

Felt Color 378 Oliv

Glideslope is a sports marketing and branding firm with headquarters in Manhattan. Working with Conant Architects, the goal was to create a fun, collaborative space where creativity would be sparked and realized.

Conant Architects choose to use Hanging Panels in the Circle pattern. Circle was FilzFelt's first standard pattern offering, and is now one of ten patterns options available in 43 colorways. The panels hang in the intimate open office area to divide up the space at a moment's notice. The space division creates visual and acoustic privacy while allowing light to flow through the perforations, plus injects color into the space. The panels are hung with grommets from a custom wood track system with wood bars attached to the bottom of the panels for added rigidity and stability.