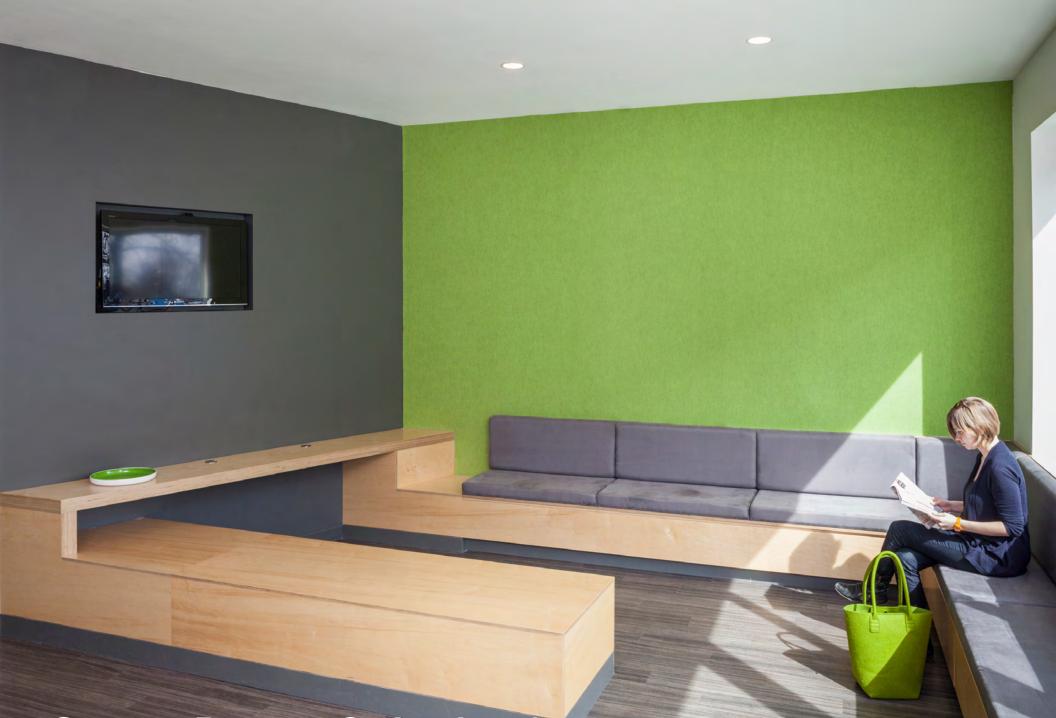

Don't love going to the dentist? How about soothing colors and a modern, fun interior to help you grin and bear it? 3mm Design Felt in 713 Kiwi covers a feature wall in the waiting area along with an oval custom floor covering in the same tranquil hue. At the reception desk, 3mm Design Felt in 200 Natur covers the side of the reception desk and a custom light pendant made by hand stitching and stretching 3mm felt across Europly ribs lends some softness in the otherwise hard-surfaced space.