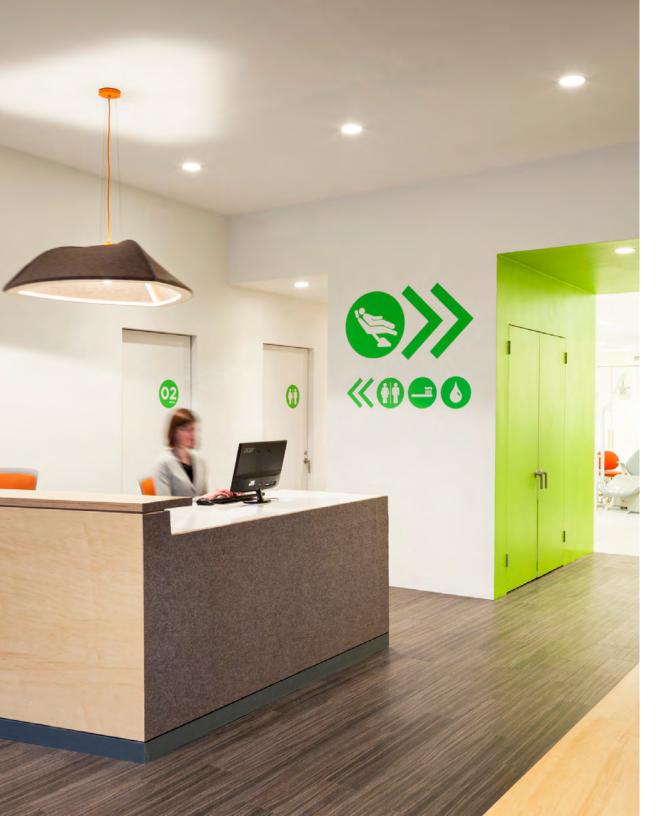

Don't love going to the dentist? How about soothing colors and a modern, fun interior to help you grin and bear it? 3mm Design Felt in 713 Kiwi covers a feature wall in the waiting area along with an oval custom floor covering in the same tranquil hue. At the reception desk, 3mm Design Felt in 200 Natur covers the side of the reception desk and a custom light pendant made by hand stitching and stretching 3mm felt across Europly ribs lends some softness in the otherwise hard-surfaced space.