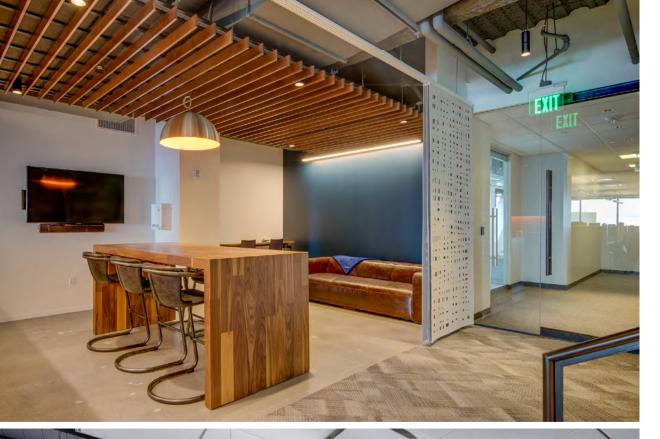

## Greystar

Specifier Elizabeth Stuart Design LLC

Location Seattle WA

**Products** 

Grid Hanging Panel + Hanging Panel Track System

**Felt Colors** 105 Rost + 150 Weiß

Photographer Brent R. Smith

At its Seattle office, rental housing company Greystar teamed up with Elizabeth Stuart Design to create a modern and progressive interior that reflects the dynamic nature of Greystar's growing business. A sliding set of Grid Hanging Panels lines a communal kitchen and dining area to offer open or private options in a neutral light grey that complements the room's other natural materials. In the open office, workstations are set to the backdrop of Hanging Panels of the same design that deliver a punch of color in a rusty orange.