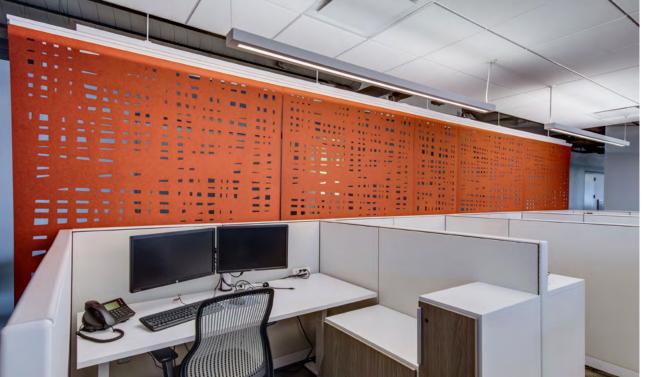

## Greystar

Specifier Elizabeth Stuart Design LLC

Location Seattle WA

**Products** 

Grid Hanging Panel + Hanging Panel Track System

**Felt Colors** 105 Rost + 150 Weiß

Photographer Brent R. Smith

At its Seattle office, rental housing company Greystar teamed up with Elizabeth Stuart Design to create a modern and progressive interior that reflects the dynamic nature of Greystar's growing business. A sliding set of Grid Hanging Panels lines a communal kitchen and dining area to offer open or private options in a neutral light grey that complements the room's other natural materials. In the open office, workstations are set to the backdrop of Hanging Panels of the same design that deliver a punch of color in a rusty orange.