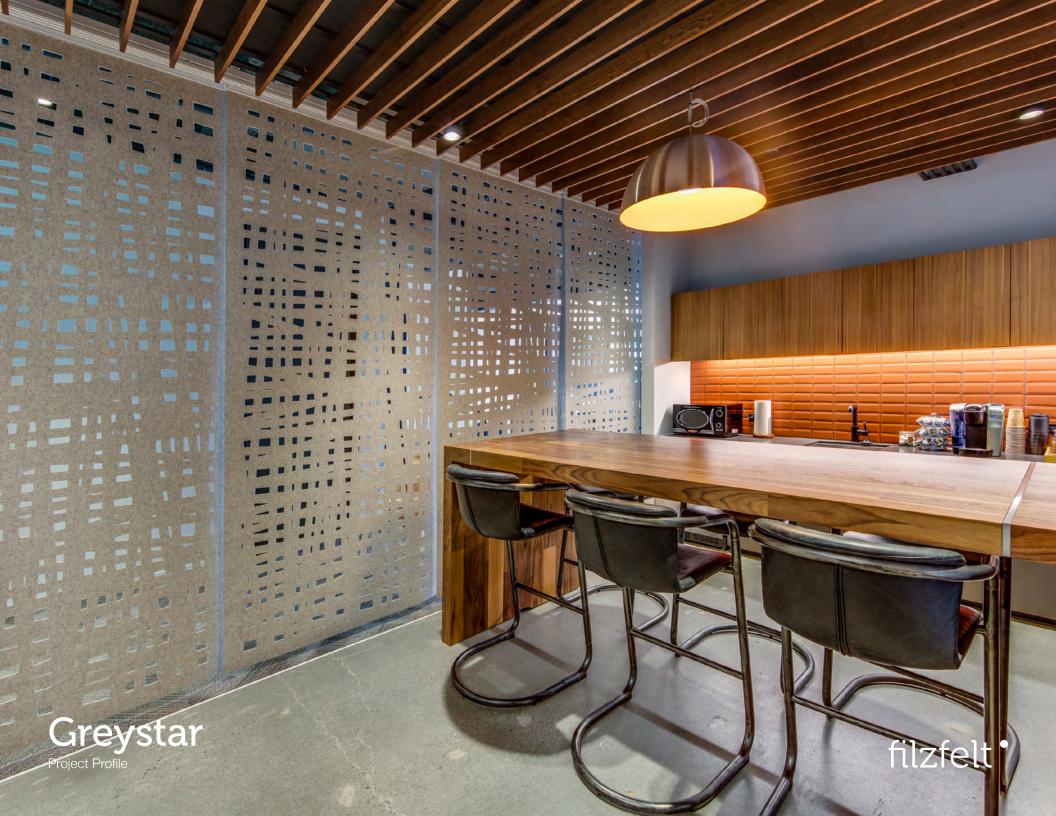

## Greystar

Specifier Elizabeth Stuart Design LLC

Location Seattle WA

**Products** 

Grid Hanging Panel + Hanging Panel Track System

**Felt Colors** 105 Rost + 150 Weiß

Photographer Brent R. Smith

At its Seattle office, rental housing company Greystar teamed up with Elizabeth Stuart Design to create a modern and progressive interior that reflects the dynamic nature of Greystar's growing business. A sliding set of Grid Hanging Panels lines a communal kitchen and dining area to offer open or private options in a neutral light grey that complements the room's other natural materials. In the open office, workstations are set to the backdrop of Hanging Panels of the same design that deliver a punch of color in a rusty orange.