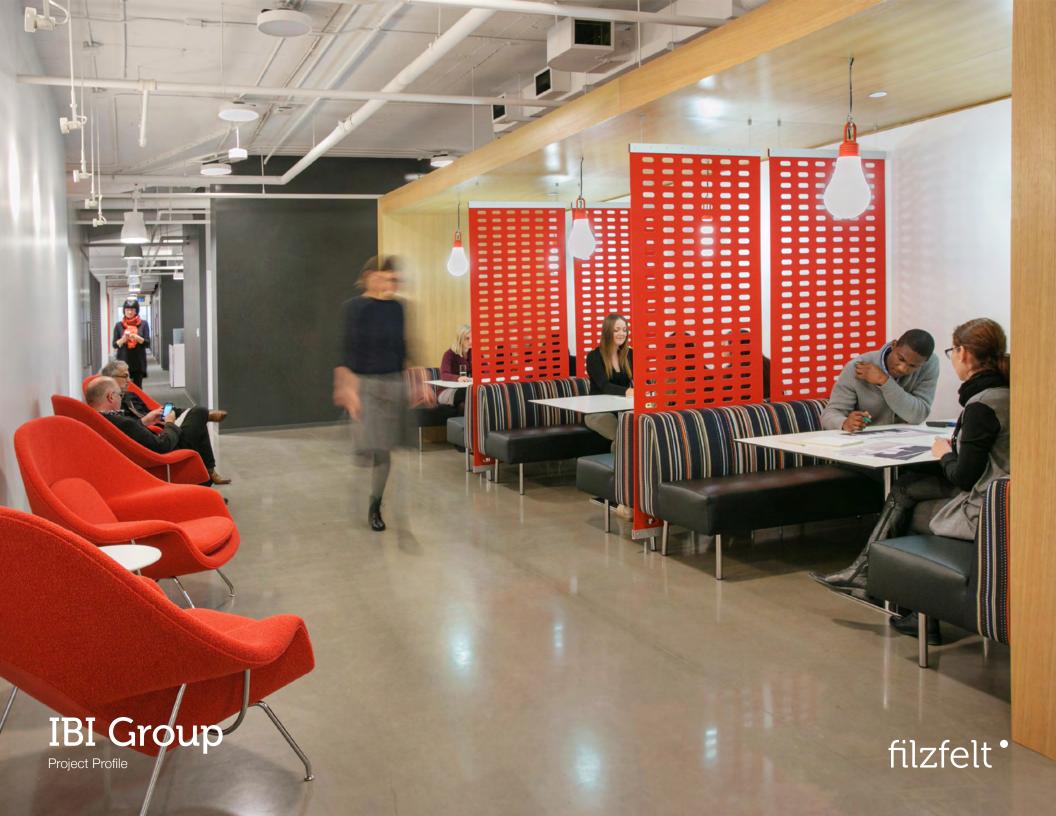

## **IBI** Group

Specifier IBI Group
Location Toronto ON

**Product** Capsule Hanging Panels

Felt Colors 170 Asche, 173 Mango, 175 Graphit

At the Toronto office of IBI Group, the global architecture, planning, engineering, and technology firm, Capsule Hanging Panels provide flexible space separation in the firm's own workspace and café. Panels with subdued natural colors are installed in the work areas while saturated orange panels make an impact within the communal café space. The capsule pattern provides regularity and repetition with a single repeated cutout that allows increased light and filtered views through. Standard size panels intermingle with custom sizes providing IBI exactly what they need, where they need it.