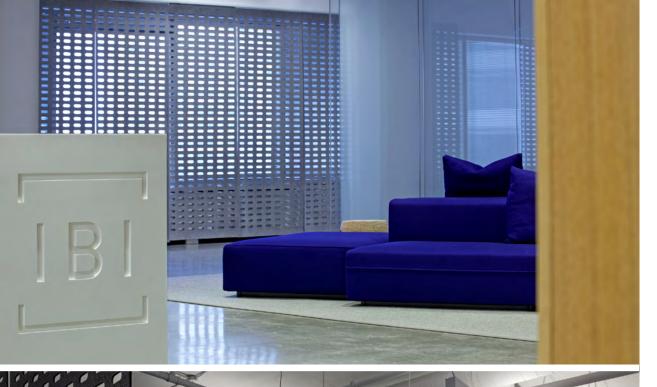

## **IBI** Group

Specifier IBI Group
Location Toronto ON

**Product** Capsule Hanging Panels

Felt Colors 170 Asche, 173 Mango, 175 Graphit

At the Toronto office of IBI Group, the global architecture, planning, engineering, and technology firm, Capsule Hanging Panels provide flexible space separation in the firm's own workspace and café. Panels with subdued natural colors are installed in the work areas while saturated orange panels make an impact within the communal café space. The capsule pattern provides regularity and repetition with a single repeated cutout that allows increased light and filtered views through. Standard size panels intermingle with custom sizes providing IBI exactly what they need, where they need it.