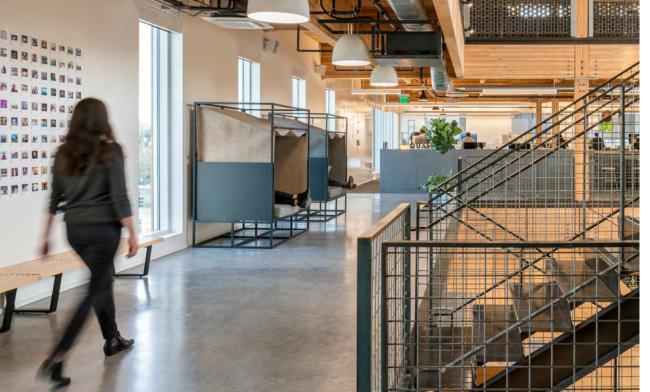

## Instrument

Specifier Holst Architecture

Location Portland OR

3mm Wool Design Felt + 5mm Wool Design Felt **Products** 

**Felt Colors** 175 Graphit + 200 Natur

Andrew Pogue Photographer

Holst Architecture's design for the new offices of the web design and branding agency, Instrument, was a 'workplace without walls'. When the chief creative officer literally says, 'If I sit on this southwest corner, I want to see the person on the northwest corner', what do you do? You build an open studio and central atrium. A totally open office fosters collaboration and the creative process but, let's be honest, everyone needs a little alone time. To create spaces where employees could hunker down to focus, individual sitting nooks feature soft seating and are draped in 5mm Wool Design Felt. Elsewhere, 3mm Wool Design Felt lines conference room walls in a natural grey felt to add the softness of a natural material.