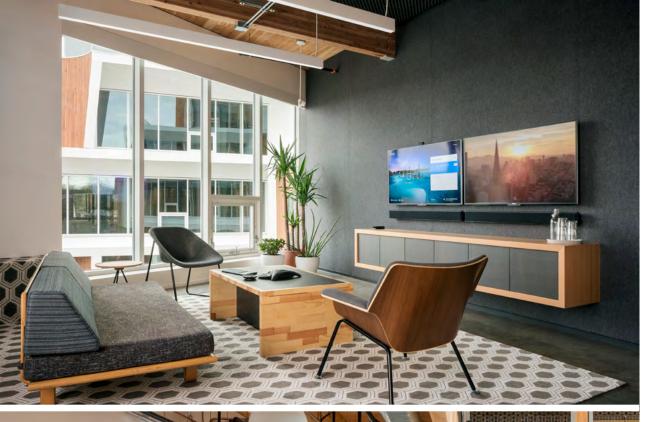

## Instrument

Specifier Holst Architecture

Location Portland OR

3mm Wool Design Felt + 5mm Wool Design Felt **Products** 

**Felt Colors** 175 Graphit + 200 Natur

Andrew Pogue Photographer

Holst Architecture's design for the new offices of the web design and branding agency, Instrument, was a 'workplace without walls'. When the chief creative officer literally says, 'If I sit on this southwest corner, I want to see the person on the northwest corner', what do you do? You build an open studio and central atrium. A totally open office fosters collaboration and the creative process but, let's be honest, everyone needs a little alone time. To create spaces where employees could hunker down to focus, individual sitting nooks feature soft seating and are draped in 5mm Wool Design Felt. Elsewhere, 3mm Wool Design Felt lines conference room walls in a natural grey felt to add the softness of a natural material.