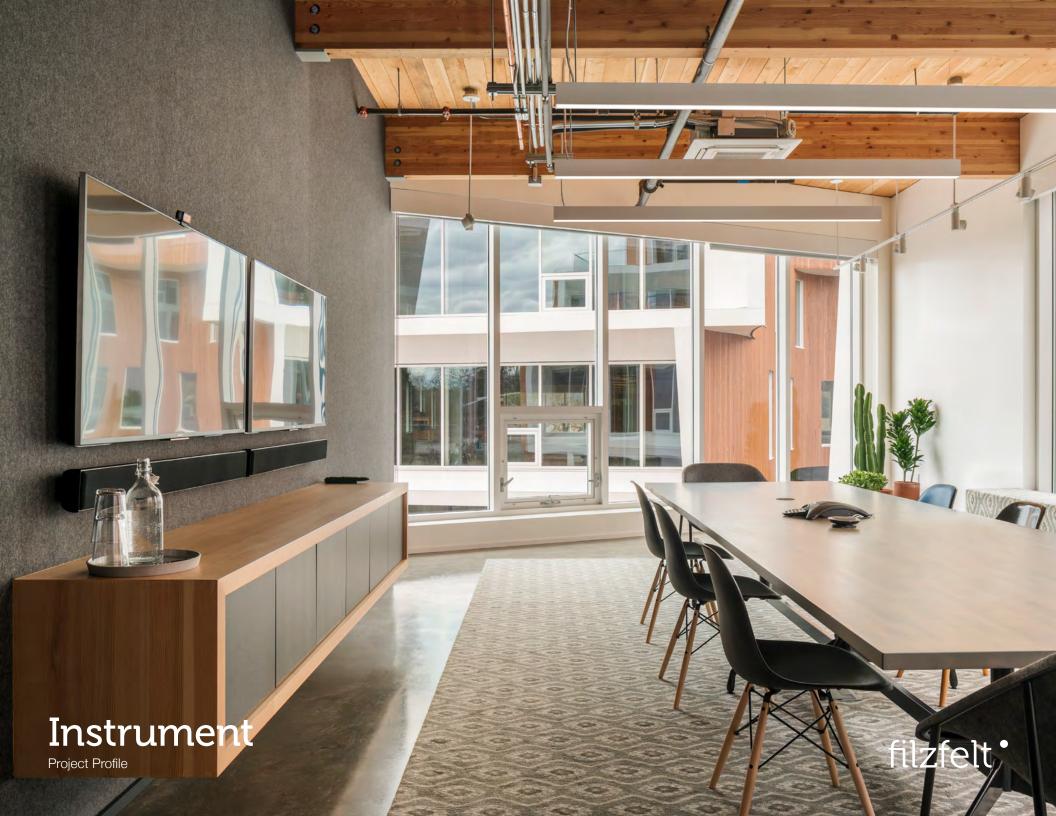

## Instrument

Specifier Holst Architecture

Location Portland OR

3mm Wool Design Felt + 5mm Wool Design Felt **Products** 

**Felt Colors** 175 Graphit + 200 Natur

Andrew Pogue Photographer

Holst Architecture's design for the new offices of the web design and branding agency, Instrument, was a 'workplace without walls'. When the chief creative officer literally says, 'If I sit on this southwest corner, I want to see the person on the northwest corner', what do you do? You build an open studio and central atrium. A totally open office fosters collaboration and the creative process but, let's be honest, everyone needs a little alone time. To create spaces where employees could hunker down to focus, individual sitting nooks feature soft seating and are draped in 5mm Wool Design Felt. Elsewhere, 3mm Wool Design Felt lines conference room walls in a natural grey felt to add the softness of a natural material.