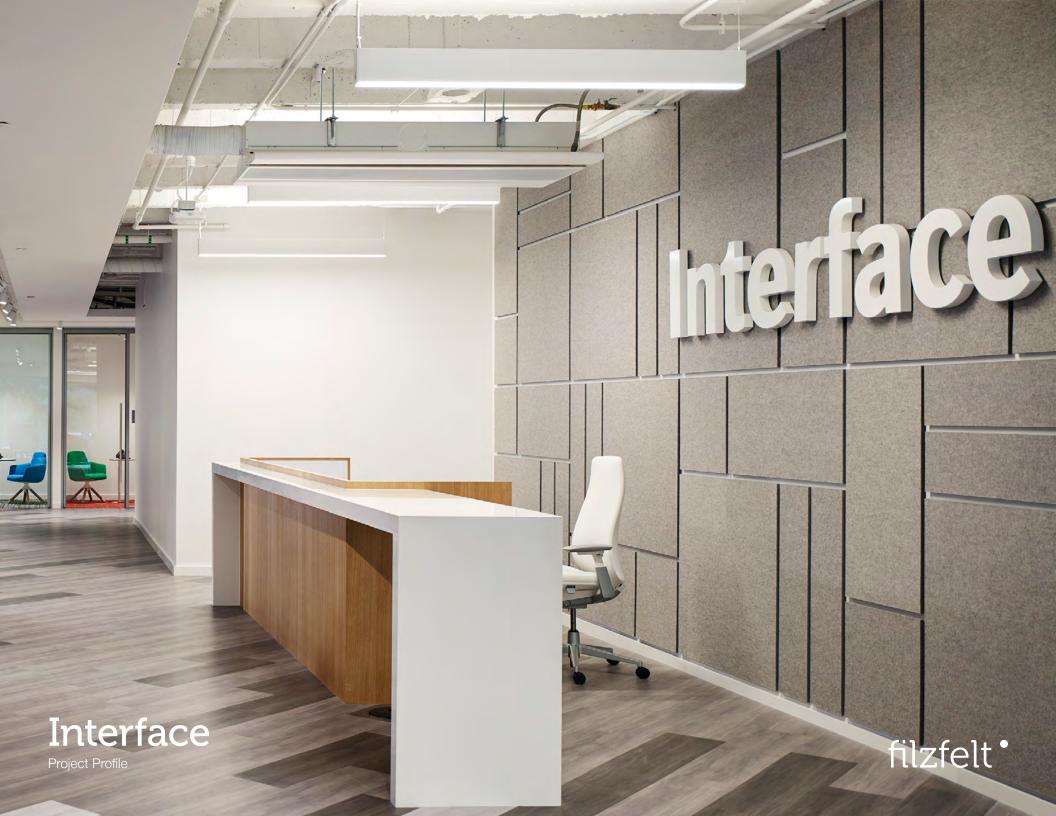

## **Interface**

Specifier Perkins+Will

**Location** Atlanta GA

**Product** Akustika 10 Wall

Felt Color 170 Asche

**Photographer** Hall + Merrick Photographers

At the Atlanta headquarters of global flooring manufacturer Interface, Perkins+Will designed a workplace that is influenced by the natural world yet doesn't shy away from pattern and color. At the building's main staircase, Akustika 10 Wall panels rise along the double-height space in a variety of custom sizes. Intentional space is left between panels to emphasize the geometric patterning and disguise some pretty spectacular sound soaking magic. Elsewhere in the building, Akustika 10 Wall is combined with pin-mounted signage to create a branded feature behind the reception desk.