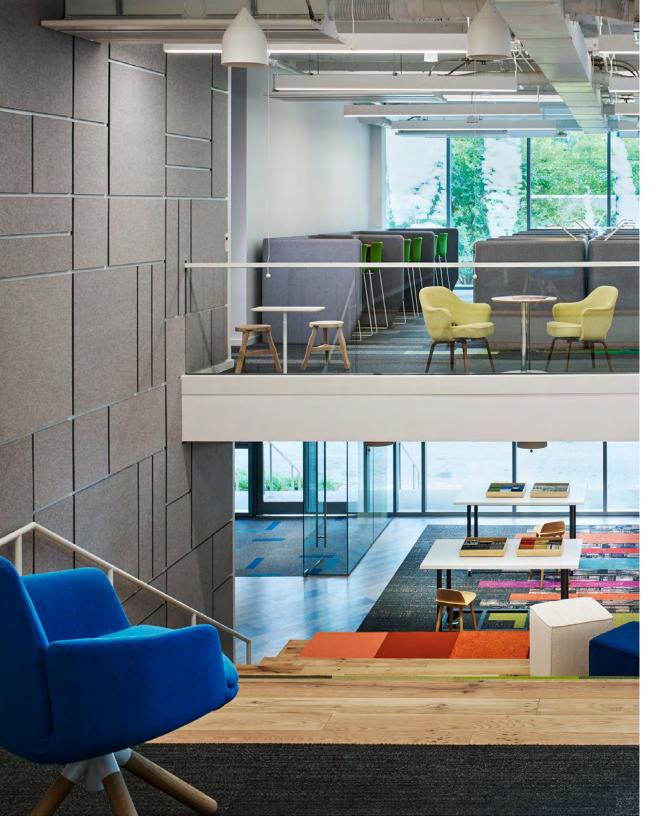

## **Interface**

Specifier Perkins+Will

**Location** Atlanta GA

**Product** Akustika 10 Wall

Felt Color 170 Asche

**Photographer** Hall + Merrick Photographers

At the Atlanta headquarters of global flooring manufacturer Interface, Perkins+Will designed a workplace that is influenced by the natural world yet doesn't shy away from pattern and color. At the building's main staircase, Akustika 10 Wall panels rise along the double-height space in a variety of custom sizes. Intentional space is left between panels to emphasize the geometric patterning and disguise some pretty spectacular sound soaking magic. Elsewhere in the building, Akustika 10 Wall is combined with pin-mounted signage to create a branded feature behind the reception desk.