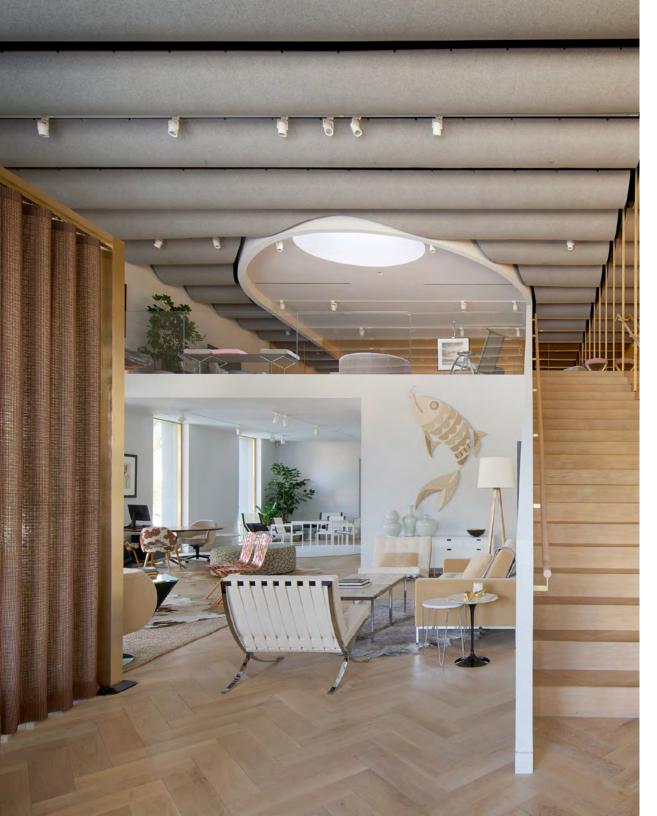

## Knoll Home Design Shop

| Specifier    | Johnson Markee + Barbara Reimelt,<br>NinetyNineGroup |
|--------------|------------------------------------------------------|
| Location     | Los Angeles CA                                       |
| Product      | Custom Felt Ceiling Treatment                        |
| Felt Color   | 170 Asche                                            |
| Photographer | Eric Staudenmaier                                    |

At Knoll's second flagship home design shop and it's first on the west coast, Johnston Marklee designed a luxe direct-toconsumer retail experience. The shop is organized around a rich material palette reminiscent of Northern Italian architecture of the 1950s and 60s. To complement the stunning floor and wall finishes, a simple modulated system of draped felt panels defines the ceiling and integrates lighting and other infrastructure. These draped felt panels add softness to the ceiling and echo the simple fabric canopies of traditional Italian festivals and park pavilions.