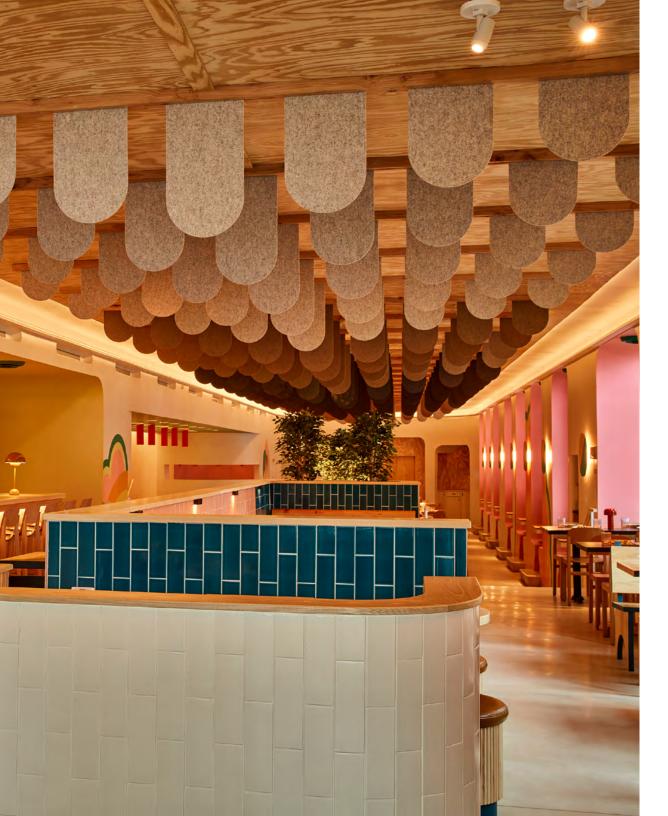

## Kpod

**Specifier** Stokes Architecture + Design

**Location** Philadelphia PA

**Product** CNC cut Wool Design Felt

Felt Colors 150 Weiß, 190 Natur-meliert, 331 Sahara

Photographer Jason Varney

At Kpod restaurant in Philadelphia, soft, rounded shapes and a playful color palette come together with K-pop references to set a happy tone for the restaurant's eclectic Korean-American menu. Lance Saunders, Director of Design at Philadelphia-based Stokes Architecture + Design, swaps out the previous space's glossy white and "Stanley Kubrick-looking" aesthetic for fun silhouettes and saturated colors. Rows of ceiling-mounted custom cut 5mm-thick felt in an earthy palette set contrast to the colorful tiled surfaces and play up the space's fun and lively ambiance while helping to temper sound in the bustling restaurant.