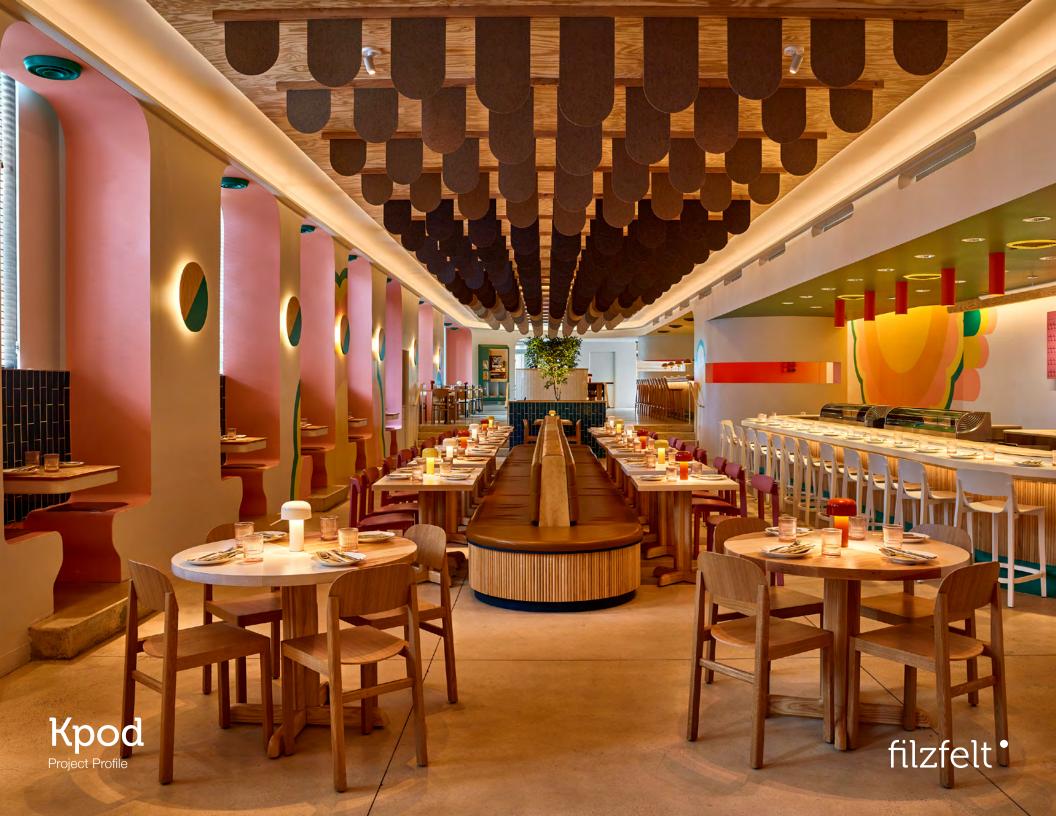

## Kpod

**Specifier** Stokes Architecture + Design

**Location** Philadelphia PA

**Product** CNC cut Wool Design Felt

Felt Colors 150 Weiß, 190 Natur-meliert, 331 Sahara

Photographer Jason Varney

At Kpod restaurant in Philadelphia, soft, rounded shapes and a playful color palette come together with K-pop references to set a happy tone for the restaurant's eclectic Korean-American menu. Lance Saunders, Director of Design at Philadelphia-based Stokes Architecture + Design, swaps out the previous space's glossy white and "Stanley Kubrick-looking" aesthetic for fun silhouettes and saturated colors. Rows of ceiling-mounted custom cut 5mm-thick felt in an earthy palette set contrast to the colorful tiled surfaces and play up the space's fun and lively ambiance while helping to temper sound in the bustling restaurant.